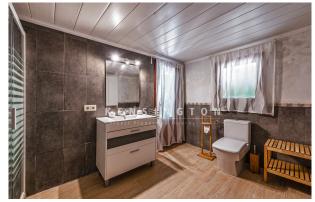

Layout of the house (approx. 167m<sup>2</sup> + 98m<sup>2</sup> souterrain): on the ground floor, living/dining area, kitchen, pantry, 3 twin bedrooms, 1 bathroom, 1 toilet; upstairs, living/dining area with open-plan kitchen, 2 twin bedrooms, 1 bathroom; in the souterrain, 1 bathroom, 3 storerooms.