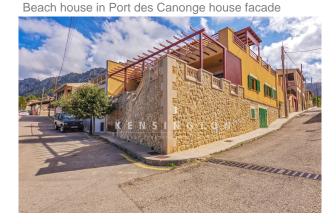

The property consists of two independent dwellings with external staircase. The ground floor needs refurbishment. The 1st floor was built in 2011 and is in good condition. Both living rooms have open sea views.

#### images

Beach house in Port des Canonge beach

Beach house in Port des Canonge ground floor terrace

Beach house in Port des Canonge frist floor kitchen & living room

Beach house in Port des Canonge first floor bedroom