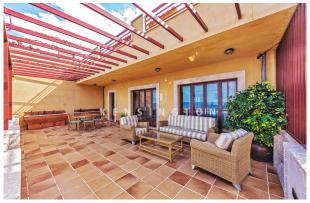

#### **Description:**

This beach house is situated in 1st sea line in Port des Canonge between Banyalbufar and Esporles, on Mallorca's west coast. Palma is 40 min away. Directly below the house there is the beautiful beach, which is not overly crowded even in high season. The two sea-facing terraces (ground floor 50m<sup>2</sup>, 1st floor 55m<sup>2</sup>) offer fantastic views on the sea and the coast. Behind the house a cosy patio terrace (70m<sup>2</sup>) with space for a splash pool.

Ground floor - Terrace

Ground floor - Terrace

Ground floor - Terrace

Ground floor - Living/dining

Ground floor - Living/dining

Ground floor - Bedroom

Ground floor - Bathroom

Ground floor - Kitchen