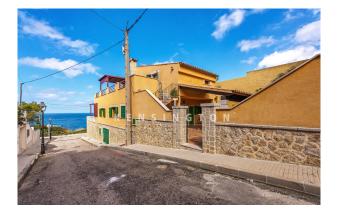

#### **Description:**

This beach house is situated in 1st sea line in Port des Canonge between Banyalbufar and Esporles, on Mallorca's west coast. Palma is 40 min away. Directly below the house there is the beautiful beach, which is not overly crowded even in high season. The two sea-facing terraces (ground floor 50m<sup>2</sup>, 1st floor 55m<sup>2</sup>) offer fantastic views on the sea and the coast. Behind the house a cosy patio terrace (70m<sup>2</sup>) with space for a splash pool.

The property consists of two independent dwellings with external staircase. The ground floor needs refurbishment. The 1st floor was built in 2011 and is in good condition. Both living rooms have open sea views.