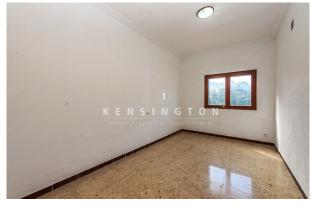

The property consists of two independent dwellings with external staircase. The ground floor needs refurbishment. The 1st floor was built in 2011 and is in good condition. Both living rooms have open sea views.

Layout of the house (approx. 167m<sup>2</sup> + 98m<sup>2</sup> souterrain): on the ground floor, living/dining area, kitchen, pantry, 3 twin bedrooms, 1 bathroom, 1 toilet; upstairs, living/dining area with open-plan kitchen, 2 twin bedrooms, 1 bathroom; in the souterrain, 1 bathroom, 3 storerooms.