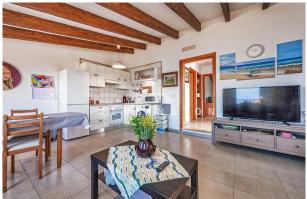

Layout of the house (approx. 167m<sup>2</sup> + 98m<sup>2</sup> souterrain): on the ground floor, living/dining area, kitchen, pantry, 3 twin bedrooms, 1 bathroom, 1 toilet; upstairs, living/dining area with open-plan kitchen, 2 twin bedrooms, 1 bathroom; in the souterrain, 1 bathroom, 3 storerooms.

Equipment: exposed beams, tiled floors, fireplace, built-in wardrobes, double glazing (upstairs), AC (upstairs), BBQ, pizza oven.

Please ask us for further information or to arrange a viewing. We will not assume any liability for the information provided. Kensington reference: KPP07613