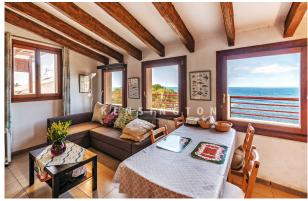

#### **Description:**

This beach house is situated in 1st sea line in Port des Canonge between Banyalbufar and Esporles, on Mallorca's west coast. Palma is 40 min away. Directly below the house there is the beautiful beach, which is not overly crowded even in high season. The two sea-facing terraces (ground floor 50m<sup>2</sup>, 1st floor 55m<sup>2</sup>) offer fantastic views on the sea and the coast. Behind the house a cosy patio terrace (70m<sup>2</sup>) with space for a splash pool.

The property consists of two independent dwellings with external staircase. The ground floor needs refurbishment. The 1st floor was built in 2011 and is in good condition. Both living rooms have open sea views.

Layout of the house (approx. 167m<sup>2</sup> + 98m<sup>2</sup> souterrain): on the ground floor, living/dining area, kitchen, pantry, 3 twin bedrooms, 1 bathroom, 1 toilet; upstairs, living/dining area with open-plan kitchen, 2 twin bedrooms, 1 bathroom; in the souterrain, 1 bathroom, 3 storerooms.