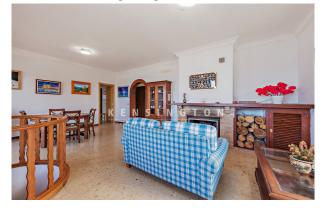

The property consists of two independent dwellings with external staircase. The ground floor needs refurbishment. The 1st floor was built in 2011 and is in good condition. Both living rooms have open sea views.

Layout of the house (approx. 167m<sup>2</sup> + 98m<sup>2</sup> souterrain): on the ground floor, living/dining area, kitchen, pantry, 3 twin bedrooms, 1 bathroom, 1 toilet; upstairs, living/dining area with open-plan kitchen, 2 twin bedrooms, 1 bathroom; in the souterrain, 1 bathroom, 3 storerooms.

Equipment: exposed beams, tiled floors, fireplace, built-in wardrobes, double glazing (upstairs), AC (upstairs), BBQ, pizza oven.

Please ask us for further information or to arrange a viewing. We will not assume any liability for the information provided. Kensington reference: KPP07613