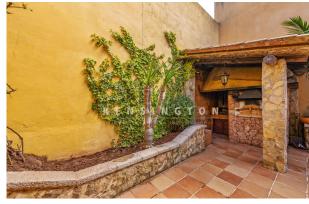

#### **Description:**

This beach house is situated in 1st sea line in Port des Canonge between Banyalbufar and Esporles, on Mallorca's west coast. Palma is 40 min away. Directly below the house there is the beautiful beach, which is not overly crowded even in high season. The two sea-facing terraces (ground floor 50m<sup>2</sup>, 1st floor 55m<sup>2</sup>) offer fantastic views on the sea and the coast. Behind the house a cosy patio terrace (70m<sup>2</sup>) with space for a splash pool.

Equipment: exposed beams, tiled floors, fireplace, built-in wardrobes, double glazing (upstairs), AC (upstairs), BBQ, pizza oven.

Please ask us for further information or to arrange a viewing. We will not assume any liability for the information provided. Kensington reference: KPP07613

Ground floor - Bedroom

Ground floor - Patio

Top floor - Terrace

Top floor - Bathroom

Views - Top floor terrace

Top floor - Terrace

Top floor - Living/dining/kitchen

Top floor - Living/dining/kitchen