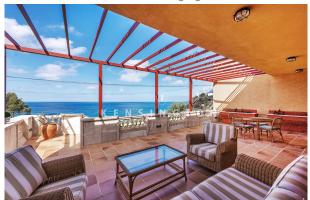

#### **Description:**

This beach house is situated in 1st sea line in Port des Canonge between Banyalbufar and Esporles, on Mallorca's west coast. Palma is 40 min away. Directly below the house there is the beautiful beach, which is not overly crowded even in high season. The two sea-facing terraces (ground floor 50m<sup>2</sup>, 1st floor 55m<sup>2</sup>) offer fantastic views on the sea and the coast. Behind the house a cosy patio terrace (70m<sup>2</sup>) with space for a splash pool.

Ground floor - Bedroom

Ground floor - Patio

Top floor - Terrace

Top floor - Bathroom

Views - Top floor terrace

Top floor - Terrace

Top floor - Living/dining/kitchen

Top floor - Living/dining/kitchen