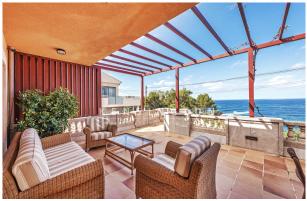

#### **Description:**

This beach house is situated in 1st sea line in Port des Canonge between Banyalbufar and Esporles, on Mallorca's west coast. Palma is 40 min away. Directly below the house there is the beautiful beach, which is not overly crowded even in high season. The two sea-facing terraces (ground floor 50m<sup>2</sup>, 1st floor 55m<sup>2</sup>) offer fantastic views on the sea and the coast. Behind the house a cosy patio terrace (70m<sup>2</sup>) with space for a splash pool.

Ground floor - Bedroom

Ground floor - Patio

Top floor - Terrace

Top floor - Bathroom

Views - Top floor terrace

Top floor - Terrace

Top floor - Living/dining/kitchen

Top floor - Living/dining/kitchen