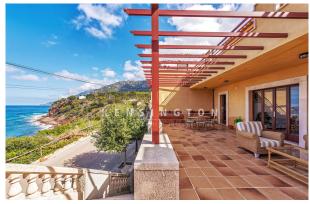

#### **Description:**

This beach house is situated in 1st sea line in Port des Canonge between Banyalbufar and Esporles, on Mallorca's west coast. Palma is 40 min away. Directly below the house there is the beautiful beach, which is not overly crowded even in high season. The two sea-facing terraces (ground floor 50m<sup>2</sup>, 1st floor 55m<sup>2</sup>) offer fantastic views on the sea and the coast. Behind the house a cosy patio terrace (70m<sup>2</sup>) with space for a splash pool.

Beach house in Port des Canonge ground floor court

Port des Canonge

Beach house in Port des Canonge living-/ dining room

Port des Canonge

Port des Canonge

Views - Ground floor terrace

Ground floor - Terrace