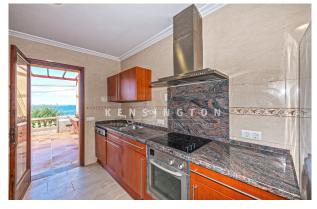

Layout of the house (approx. 167m<sup>2</sup> + 98m<sup>2</sup> souterrain): on the ground floor, living/dining area, kitchen, pantry, 3 twin bedrooms, 1 bathroom, 1 toilet; upstairs, living/dining area with open-plan kitchen, 2 twin bedrooms, 1 bathroom; in the souterrain, 1 bathroom, 3 storerooms.

Equipment: exposed beams, tiled floors, fireplace, built-in wardrobes, double glazing (upstairs), AC (upstairs), BBQ, pizza oven.

Please ask us for further information or to arrange a viewing. We will not assume any liability for the information provided. Kensington reference: KPP07613

#### images

Beach house in Port des Canonge beach

Beach house in Port des Canonge ground floor terrace

Beach house in Port des Canonge frist floor kitchen & living room

Beach house in Port des Canonge first floor bedroom