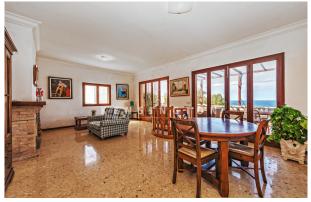

Layout of the house (approx. 167m<sup>2</sup> + 98m<sup>2</sup> souterrain): on the ground floor, living/dining area, kitchen, pantry, 3 twin bedrooms, 1 bathroom, 1 toilet; upstairs, living/dining area with open-plan kitchen, 2 twin bedrooms, 1 bathroom; in the souterrain, 1 bathroom, 3 storerooms.

Equipment: exposed beams, tiled floors, fireplace, built-in wardrobes, double glazing (upstairs), AC (upstairs), BBQ, pizza oven.

Please ask us for further information or to arrange a viewing. We will not assume any liability for the information provided. Kensington reference: KPP07613