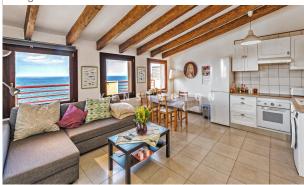

#### images

Beach house in Port des Canonge beach

Beach house in Port des Canonge ground floor terrace

Beach house in Port des Canonge frist floor kitchen & living room

Beach house in Port des Canonge first floor bedroom

Ground floor - Bedroom

Ground floor - Patio

Top floor - Terrace

Top floor - Bathroom

Views - Top floor terrace

Top floor - Terrace

Top floor - Living/dining/kitchen

Top floor - Living/dining/kitchen