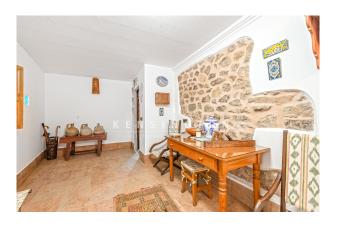

#### **Description:**

This beautiful 20th century house with beautiful views of the sea is situated on the front line of thebay in Port de Soller,

The building consists of approx. 382 m² and is distributed as follows: On the first floor there are 2 double bedrooms, 1 bathroom, 2 living rooms, 1 dining room and a seperate kitchen. On the second floor there is a laundry room, 4 bedrooms and 1 separate bathroom. Finally, in the basement we find 1 dining room, the garage, 4 storage rooms and 1 small room with kitchen and bathroom.

Building equipment: Tiled floors, single glazed windows, hot and cold air conditioning, alarm, fibre optics, Sat TV, elevator, garage,

Furthermore, the property has approx. 15 m<sup>2</sup> of terrace with beautiful views to the sea and the Port of Sóller. It has 1 parking place, a private garden in the back, and a BBQ. All windows enjoy a beautiful view of the lush surroundings that Port de Soller has to offer.

#### images

Villa in Port de Soller terrace

Villa in Port de Soller living room

Villa in Port de Soller living room

Villa in Port de Soller kitchen

Villa in Port de Soller bedroom

Villa in Port de Soller dining room