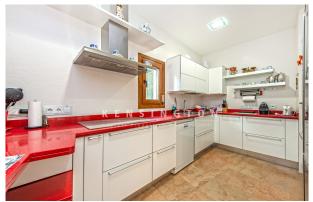

#### **Description:**

This beautiful 20th century house with beautiful views of the sea is situated on the front line of thebay in Port de Soller,

The building consists of approx. 382 m² and is distributed as follows: On the first floor there are 2 double bedrooms, 1 bathroom, 2 living rooms, 1 dining room and a seperate kitchen. On the second floor there is a laundry room, 4 bedrooms and 1 separate bathroom. Finally, in the basement we find 1 dining room, the garage, 4 storage rooms and 1 small room with kitchen and bathroom.

#### images

Villa in Port de Soller terrace

Villa in Port de Soller living room

Villa in Port de Soller living room

Villa in Port de Soller kitchen

Villa in Port de Soller bedroom

Villa in Port de Soller dining room