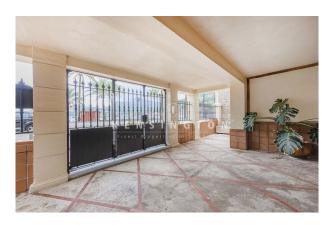

#### **Description:**

This beautiful 20th century house with beautiful views of the sea is situated on the front line of thebay in Port de Soller,

The building consists of approx. 382 m² and is distributed as follows: On the first floor there are 2 double bedrooms, 1 bathroom, 2 living rooms, 1 dining room and a seperate kitchen. On the second floor there is a laundry room, 4 bedrooms and 1 separate bathroom. Finally, in the basement we find 1 dining room, the garage, 4 storage rooms and 1 small room with kitchen and bathroom.

Building equipment: Tiled floors, single glazed windows, hot and cold air conditioning, alarm, fibre optics, Sat TV, elevator, garage,

Furthermore, the property has approx. 15 m<sup>2</sup> of terrace with beautiful views to the sea and the Port of Sóller. It has 1 parking place, a private garden in the back, and a BBQ. All windows enjoy a beautiful view of the lush surroundings that Port de Soller has to offer.