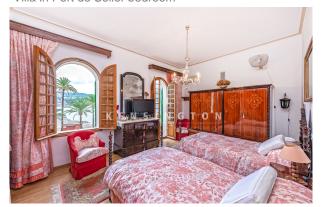

#### **Description:**

This beautiful 20th century house with beautiful views of the sea is situated on the front line of thebay in Port de Soller,

The building consists of approx. 382 m² and is distributed as follows: On the first floor there are 2 double bedrooms, 1 bathroom, 2 living rooms, 1 dining room and a seperate kitchen. On the second floor there is a laundry room, 4 bedrooms and 1 separate bathroom. Finally, in the basement we find 1 dining room, the garage, 4 storage rooms and 1 small room with kitchen and bathroom.

#### images

Villa in Port de Soller terrace

Villa in Port de Soller living room

Villa in Port de Soller living room

Villa in Port de Soller kitchen

Villa in Port de Soller bedroom

Villa in Port de Soller dining room

Villa in Port de Soller bedroom

Villa in Port de Soller livingroom

Villa in Port de Soller bedroom

DSC\_1693

DSC\_1691