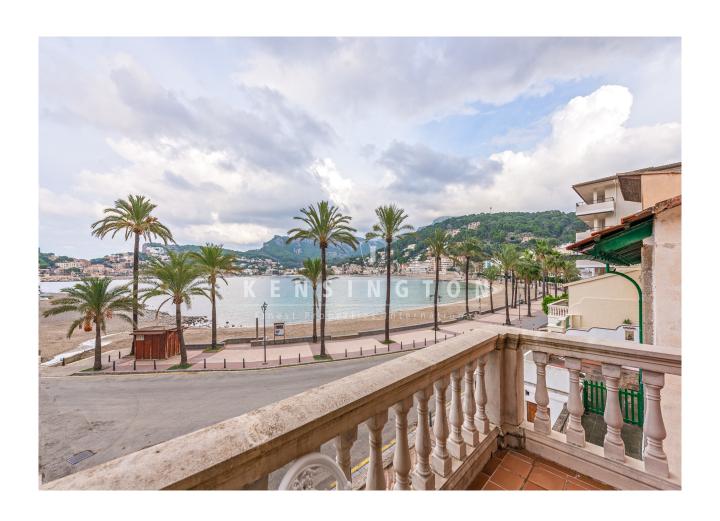

#### **Description:**

This beautiful 20th century house with beautiful views of the sea is situated on the front line of thebay in Port de Soller,

The building consists of approx. 382 m² and is distributed as follows: On the first floor there are 2 double bedrooms, 1 bathroom, 2 living rooms, 1 dining room and a seperate kitchen. On the second floor there is a laundry room, 4 bedrooms and 1 separate bathroom. Finally, in the basement we find 1 dining room, the garage, 4 storage rooms and 1 small room with kitchen and bathroom.

Building equipment: Tiled floors, single glazed windows, hot and cold air conditioning, alarm, fibre optics, Sat TV, elevator, garage,

Furthermore, the property has approx. 15 m<sup>2</sup> of terrace with beautiful views to the sea and the Port of Sóller. It has 1 parking place, a private garden in the back, and a BBQ. All windows enjoy a beautiful view of the lush surroundings that Port de Soller has to offer.

#### Location:

Puerto Sóller is located on the northwest coast of Mallorca, around 30 kilometers from Palma. Nestled in the Serra de Tramuntana, this town is surrounded by an impressive backdrop of mountains and sea. The natural harbor of Puerto Sóller is one of the few protected harbors on this coast. The waterfront promenade is lined with restaurants, cafés and stores. A historic streetcar connects Puerto Sóller with nearby Sóller. The surrounding area offers numerous opportunities for hiking and cycling tours in the mountainous landscape.