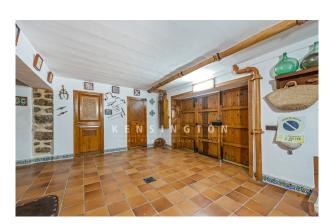

#### **Description:**

This beautiful 20th century house with beautiful views of the sea is situated on the front line of thebay in Port de Soller,

The building consists of approx. 382 m² and is distributed as follows: On the first floor there are 2 double bedrooms, 1 bathroom, 2 living rooms, 1 dining room and a seperate kitchen. On the second floor there is a laundry room, 4 bedrooms and 1 separate bathroom. Finally, in the basement we find 1 dining room, the garage, 4 storage rooms and 1 small room with kitchen and bathroom.