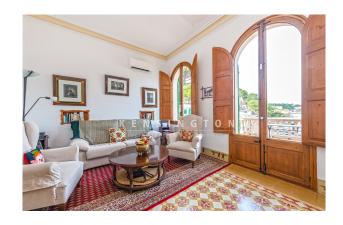

#### **Description:**

This beautiful 20th century house with beautiful views of the sea is situated on the front line of thebay in Port de Soller,

The building consists of approx. 382 m² and is distributed as follows: On the first floor there are 2 double bedrooms, 1 bathroom, 2 living rooms, 1 dining room and a seperate kitchen. On the second floor there is a laundry room, 4 bedrooms and 1 separate bathroom. Finally, in the basement we find 1 dining room, the garage, 4 storage rooms and 1 small room with kitchen and bathroom.

#### images

Villa in Port de Soller terrace

Villa in Port de Soller living room

Villa in Port de Soller living room

Villa in Port de Soller kitchen

Villa in Port de Soller bedroom

Villa in Port de Soller dining room