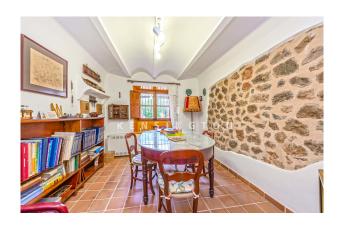

#### **Description:**

This beautiful 20th century house with beautiful views of the sea is situated on the front line of thebay in Port de Soller,

The building consists of approx. 382 m² and is distributed as follows: On the first floor there are 2 double bedrooms, 1 bathroom, 2 living rooms, 1 dining room and a seperate kitchen. On the second floor there is a laundry room, 4 bedrooms and 1 separate bathroom. Finally, in the basement we find 1 dining room, the garage, 4 storage rooms and 1 small room with kitchen and bathroom.

#### images

Villa in Port de Soller terrace

Villa in Port de Soller living room

Villa in Port de Soller living room

Villa in Port de Soller kitchen

Villa in Port de Soller bedroom

Villa in Port de Soller dining room