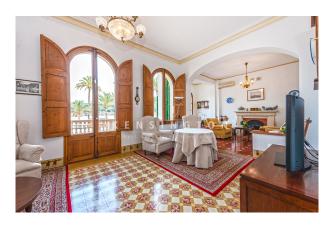

#### **Description:**

This beautiful 20th century house with beautiful views of the sea is situated on the front line of thebay in Port de Soller,

The building consists of approx. 382 m² and is distributed as follows: On the first floor there are 2 double bedrooms, 1 bathroom, 2 living rooms, 1 dining room and a seperate kitchen. On the second floor there is a laundry room, 4 bedrooms and 1 separate bathroom. Finally, in the basement we find 1 dining room, the garage, 4 storage rooms and 1 small room with kitchen and bathroom.

#### images

Villa in Port de Soller terrace

Villa in Port de Soller living room

Villa in Port de Soller living room

Villa in Port de Soller kitchen

Villa in Port de Soller bedroom

Villa in Port de Soller dining room