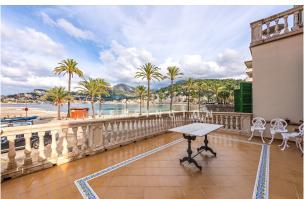

Building equipment: Tiled floors, single glazed windows, hot and cold air conditioning, alarm, fibre optics, Sat TV, elevator, garage,

Furthermore, the property has approx. 15 m<sup>2</sup> of terrace with beautiful views to the sea and the Port of Sóller. It has 1 parking place, a private garden in the back, and a BBQ. All windows enjoy a beautiful view of the lush surroundings that Port de Soller has to offer.

#### images

Villa in Port de Soller terrace

Villa in Port de Soller living room

Villa in Port de Soller living room

Villa in Port de Soller kitchen

Villa in Port de Soller bedroom

Villa in Port de Soller dining room