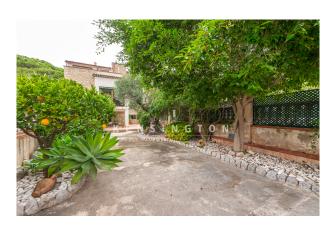

#### **Description:**

This beautiful 20th century house with beautiful views of the sea is situated on the front line of thebay in Port de Soller,

The building consists of approx. 382 m² and is distributed as follows: On the first floor there are 2 double bedrooms, 1 bathroom, 2 living rooms, 1 dining room and a seperate kitchen. On the second floor there is a laundry room, 4 bedrooms and 1 separate bathroom. Finally, in the basement we find 1 dining room, the garage, 4 storage rooms and 1 small room with kitchen and bathroom.

Building equipment: Tiled floors, single glazed windows, hot and cold air conditioning, alarm, fibre optics, Sat TV, elevator, garage,

Furthermore, the property has approx. 15 m<sup>2</sup> of terrace with beautiful views to the sea and the Port of Sóller. It has 1 parking place, a private garden in the back, and a BBQ. All windows enjoy a beautiful view of the lush surroundings that Port de Soller has to offer.