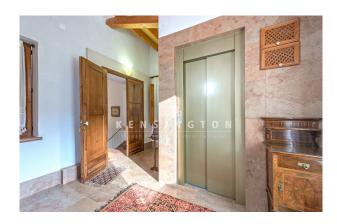

#### **Description:**

This beautiful 20th century house with beautiful views of the sea is situated on the front line of thebay in Port de Soller,

The building consists of approx. 382 m² and is distributed as follows: On the first floor there are 2 double bedrooms, 1 bathroom, 2 living rooms, 1 dining room and a seperate kitchen. On the second floor there is a laundry room, 4 bedrooms and 1 separate bathroom. Finally, in the basement we find 1 dining room, the garage, 4 storage rooms and 1 small room with kitchen and bathroom.

Building equipment: Tiled floors, single glazed windows, hot and cold air conditioning, alarm, fibre optics, Sat TV, elevator, garage,

Furthermore, the property has approx. 15 m<sup>2</sup> of terrace with beautiful views to the sea and the Port of Sóller. It has 1 parking place, a private garden in the back, and a BBQ. All windows enjoy a beautiful view of the lush surroundings that Port de Soller has to offer.