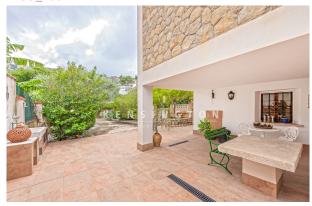

Building equipment: Tiled floors, single glazed windows, hot and cold air conditioning, alarm, fibre optics, Sat TV, elevator, garage,

Furthermore, the property has approx. 15 m<sup>2</sup> of terrace with beautiful views to the sea and the Port of Sóller. It has 1 parking place, a private garden in the back, and a BBQ. All windows enjoy a beautiful view of the lush surroundings that Port de Soller has to offer.