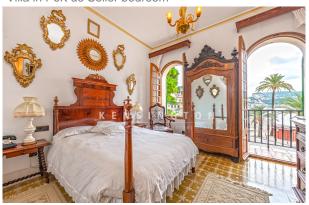

#### **Description:**

This beautiful 20th century house with beautiful views of the sea is situated on the front line of thebay in Port de Soller,

The building consists of approx. 382 m² and is distributed as follows: On the first floor there are 2 double bedrooms, 1 bathroom, 2 living rooms, 1 dining room and a seperate kitchen. On the second floor there is a laundry room, 4 bedrooms and 1 separate bathroom. Finally, in the basement we find 1 dining room, the garage, 4 storage rooms and 1 small room with kitchen and bathroom.

#### images

Villa in Port de Soller terrace

Villa in Port de Soller living room

Villa in Port de Soller living room

Villa in Port de Soller kitchen

Villa in Port de Soller bedroom

Villa in Port de Soller dining room

Villa in Port de Soller bedroom

Villa in Port de Soller livingroom

Villa in Port de Soller bedroom

DSC\_1693

DSC\_1691