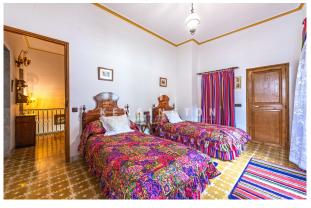

#### **Description:**

This beautiful 20th century house with beautiful views of the sea is situated on the front line of thebay in Port de Soller,

The building consists of approx. 382 m² and is distributed as follows: On the first floor there are 2 double bedrooms, 1 bathroom, 2 living rooms, 1 dining room and a seperate kitchen. On the second floor there is a laundry room, 4 bedrooms and 1 separate bathroom. Finally, in the basement we find 1 dining room, the garage, 4 storage rooms and 1 small room with kitchen and bathroom.

#### images

Villa in Port de Soller terrace

Villa in Port de Soller living room

Villa in Port de Soller living room

Villa in Port de Soller kitchen

Villa in Port de Soller bedroom

Villa in Port de Soller dining room

Villa in Port de Soller bedroom

Villa in Port de Soller livingroom

Villa in Port de Soller bedroom

DSC\_1693

DSC\_1691