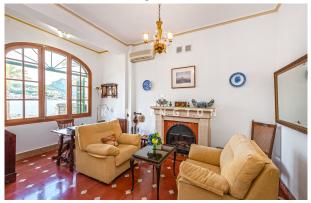

#### **Description:**

This beautiful 20th century house with beautiful views of the sea is situated on the front line of thebay in Port de Soller,

The building consists of approx. 382 m² and is distributed as follows: On the first floor there are 2 double bedrooms, 1 bathroom, 2 living rooms, 1 dining room and a seperate kitchen. On the second floor there is a laundry room, 4 bedrooms and 1 separate bathroom. Finally, in the basement we find 1 dining room, the garage, 4 storage rooms and 1 small room with kitchen and bathroom.

#### images

Villa in Port de Soller terrace

Villa in Port de Soller living room

Villa in Port de Soller living room

Villa in Port de Soller kitchen

Villa in Port de Soller bedroom

Villa in Port de Soller dining room