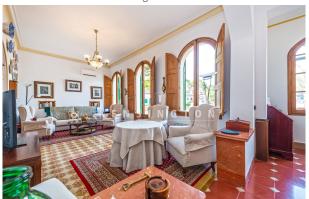

#### **Description:**

This beautiful 20th century house with beautiful views of the sea is situated on the front line of thebay in Port de Soller,

The building consists of approx. 382 m² and is distributed as follows: On the first floor there are 2 double bedrooms, 1 bathroom, 2 living rooms, 1 dining room and a seperate kitchen. On the second floor there is a laundry room, 4 bedrooms and 1 separate bathroom. Finally, in the basement we find 1 dining room, the garage, 4 storage rooms and 1 small room with kitchen and bathroom.

#### images

Villa in Port de Soller terrace

Villa in Port de Soller living room

Villa in Port de Soller living room

Villa in Port de Soller kitchen

Villa in Port de Soller bedroom

Villa in Port de Soller dining room