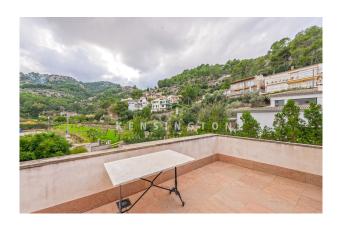

#### **Description:**

This beautiful 20th century house with beautiful views of the sea is situated on the front line of thebay in Port de Soller,

The building consists of approx. 382 m² and is distributed as follows: On the first floor there are 2 double bedrooms, 1 bathroom, 2 living rooms, 1 dining room and a seperate kitchen. On the second floor there is a laundry room, 4 bedrooms and 1 separate bathroom. Finally, in the basement we find 1 dining room, the garage, 4 storage rooms and 1 small room with kitchen and bathroom.

Building equipment: Tiled floors, single glazed windows, hot and cold air conditioning, alarm, fibre optics, Sat TV, elevator, garage,

Furthermore, the property has approx. 15 m<sup>2</sup> of terrace with beautiful views to the sea and the Port of Sóller. It has 1 parking place, a private garden in the back, and a BBQ. All windows enjoy a beautiful view of the lush surroundings that Port de Soller has to offer.

#### Location:

Puerto Sóller is located on the northwest coast of Mallorca, around 30 kilometers from Palma. Nestled in the Serra de Tramuntana, this town is surrounded by an impressive backdrop of mountains and sea. The natural harbor of Puerto Sóller is one of the few protected harbors on this coast. The waterfront promenade is lined with restaurants, cafés and stores. A historic streetcar connects Puerto Sóller with nearby Sóller. The surrounding area offers numerous opportunities for hiking and cycling tours in the mountainous landscape.

#### images

Villa in Port de Soller terrace

Villa in Port de Soller living room

Villa in Port de Soller living room

Villa in Port de Soller kitchen

Villa in Port de Soller bedroom

Villa in Port de Soller dining room