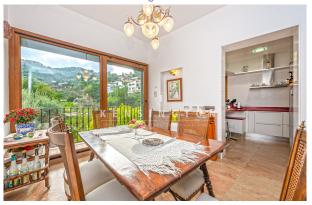

#### **Description:**

This beautiful 20th century house with beautiful views of the sea is situated on the front line of thebay in Port de Soller,

The building consists of approx. 382 m² and is distributed as follows: On the first floor there are 2 double bedrooms, 1 bathroom, 2 living rooms, 1 dining room and a seperate kitchen. On the second floor there is a laundry room, 4 bedrooms and 1 separate bathroom. Finally, in the basement we find 1 dining room, the garage, 4 storage rooms and 1 small room with kitchen and bathroom.

Building equipment: Tiled floors, single glazed windows, hot and cold air conditioning, alarm, fibre optics, Sat TV, elevator, garage,

Furthermore, the property has approx. 15 m<sup>2</sup> of terrace with beautiful views to the sea and the Port of Sóller. It has 1 parking place, a private garden in the back, and a BBQ. All windows enjoy a beautiful view of the lush surroundings that Port de Soller has to offer.

#### images

Villa in Port de Soller terrace

Villa in Port de Soller living room

Villa in Port de Soller living room

Villa in Port de Soller kitchen

Villa in Port de Soller bedroom

Villa in Port de Soller dining room