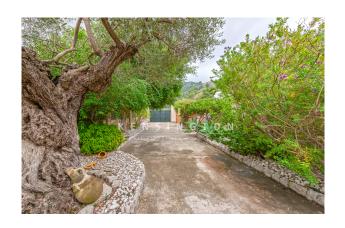

Building equipment: Tiled floors, single glazed windows, hot and cold air conditioning, alarm, fibre optics, Sat TV, elevator, garage,

Furthermore, the property has approx. 15 m<sup>2</sup> of terrace with beautiful views to the sea and the Port of Sóller. It has 1 parking place, a private garden in the back, and a BBQ. All windows enjoy a beautiful view of the lush surroundings that Port de Soller has to offer.