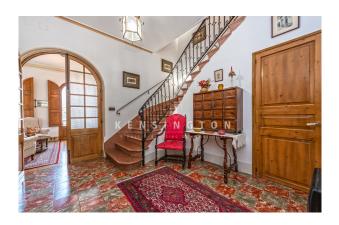

#### **Description:**

This beautiful 20th century house with beautiful views of the sea is situated on the front line of thebay in Port de Soller,

The building consists of approx. 382 m² and is distributed as follows: On the first floor there are 2 double bedrooms, 1 bathroom, 2 living rooms, 1 dining room and a seperate kitchen. On the second floor there is a laundry room, 4 bedrooms and 1 separate bathroom. Finally, in the basement we find 1 dining room, the garage, 4 storage rooms and 1 small room with kitchen and bathroom.