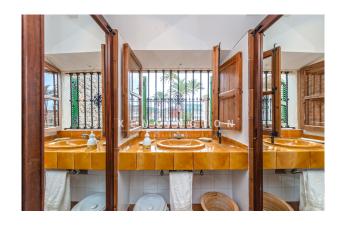

#### general:

| object number external: | KPP05593              | as from:            | 09.12.2024                      |
|-------------------------|-----------------------|---------------------|---------------------------------|
| usage:                  | habitation            | marketing method:   | purchase                        |
| property:               | House                 | construction year:  | 1925                            |
| place:                  | 07100 Puerto Soller   | living space:       | 382,00 m <sup>2</sup>           |
| Floor space:            | 382,00 m <sup>2</sup> | Total size of site: | 450,00 m <sup>2</sup>           |
| Number of Rooms:        | 10,0                  | Number of bedrooms: | 7,0                             |
| Number of bathrooms:    | 2,0                   | Condition:          | part / full renovation required |