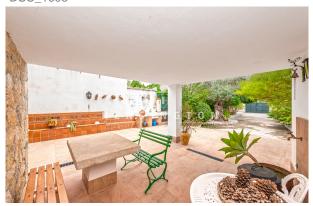

Building equipment: Tiled floors, single glazed windows, hot and cold air conditioning, alarm, fibre optics, Sat TV, elevator, garage,

Furthermore, the property has approx. 15 m<sup>2</sup> of terrace with beautiful views to the sea and the Port of Sóller. It has 1 parking place, a private garden in the back, and a BBQ. All windows enjoy a beautiful view of the lush surroundings that Port de Soller has to offer.

#### images

Villa in Port de Soller terrace

Villa in Port de Soller living room

Villa in Port de Soller living room

Villa in Port de Soller kitchen

Villa in Port de Soller bedroom

Villa in Port de Soller dining room