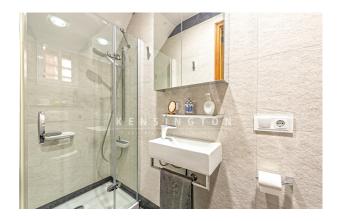

#### **Description:**

This beautiful 20th century house with beautiful views of the sea is situated on the front line of thebay in Port de Soller,

The building consists of approx. 382 m² and is distributed as follows: On the first floor there are 2 double bedrooms, 1 bathroom, 2 living rooms, 1 dining room and a seperate kitchen. On the second floor there is a laundry room, 4 bedrooms and 1 separate bathroom. Finally, in the basement we find 1 dining room, the garage, 4 storage rooms and 1 small room with kitchen and bathroom.