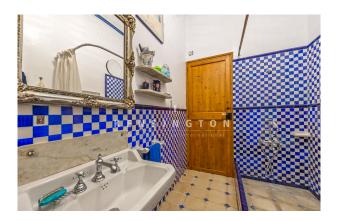

#### **Description:**

This beautiful 20th century house with beautiful views of the sea is situated on the front line of thebay in Port de Soller,

The building consists of approx. 382 m² and is distributed as follows: On the first floor there are 2 double bedrooms, 1 bathroom, 2 living rooms, 1 dining room and a seperate kitchen. On the second floor there is a laundry room, 4 bedrooms and 1 separate bathroom. Finally, in the basement we find 1 dining room, the garage, 4 storage rooms and 1 small room with kitchen and bathroom.