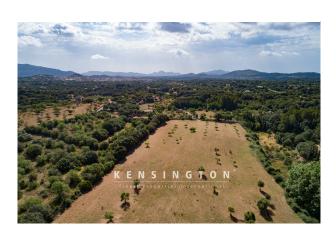

# Beautiful building plot in quiet area near Artá

## **Description:**

This nicely cut property with approx. 23.000 m² is located in Artà in the northeast of the island. It impresses with its location close to the village and the beautiful view embedded in the landscape.