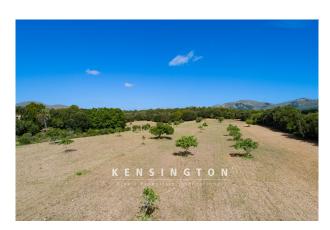

# Beautiful building plot in quiet area near Artá

## **Description:**

This nicely cut property with approx. 23.000 m² is located in Artà in the northeast of the island. It impresses with its location close to the village and the beautiful view embedded in the landscape.

The plot can be built on according to the current regulations as follows:

A development of about 1.5% of the plot area for buildings and an additional 0.5% for outdoor areas and pool is possible. A maximum volume of 900 m3 may be built on. This results in this case in a building area of about 300  $m^2$  plus outdoor areas and a 35  $m^2$  pool. The plot is sold without project and electricity connection.