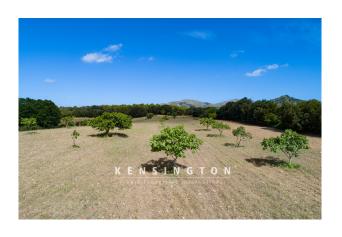

# Beautiful building plot in quiet area near Artá

## **Description:**

This nicely cut property with approx. 23.000 m² is located in Artà in the northeast of the island. It impresses with its location close to the village and the beautiful view embedded in the landscape.

The plot can be built on according to the current regulations as follows:

A development of about 1.5% of the plot area for buildings and an additional 0.5% for outdoor areas and pool is possible. A maximum volume of 900 m3 may be built on. This results in this case in a building area of about 300  $m^2$  plus outdoor areas and a 35  $m^2$  pool. The plot is sold without project and electricity connection.