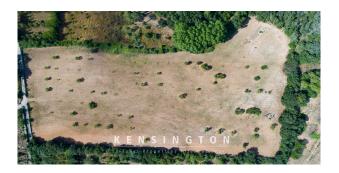

#### general:

object number external:KPNO387as from:10.10.2024usage:habitationmarketing method:purchaseproperty:plot of land (habitation)place:07570 Artá

Total size of site: 23.240,00 m<sup>2</sup>

The plot can be built on according to the current regulations as follows:

A development of about 1.5% of the plot area for buildings and an additional 0.5% for outdoor areas and pool is possible. A maximum volume of 900 m3 may be built on. This results in this case in a building area of about 300  $m^2$  plus outdoor areas and a 35  $m^2$  pool. The plot is sold without project and electricity connection.