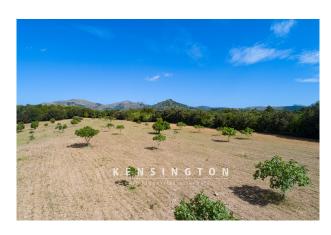

# Beautiful building plot in quiet area near Artá

## **Description:**

This nicely cut property with approx. 23.000 m² is located in Artà in the northeast of the island. It impresses with its location close to the village and the beautiful view embedded in the landscape.

The plot can be built on according to the current regulations as follows:

A development of about 1.5% of the plot area for buildings and an additional 0.5% for outdoor areas and pool is possible. A maximum volume of 900 m3 may be built on. This results in this case in a building area of about 300  $m^2$  plus outdoor areas and a 35  $m^2$  pool. The plot is sold without project and electricity connection.