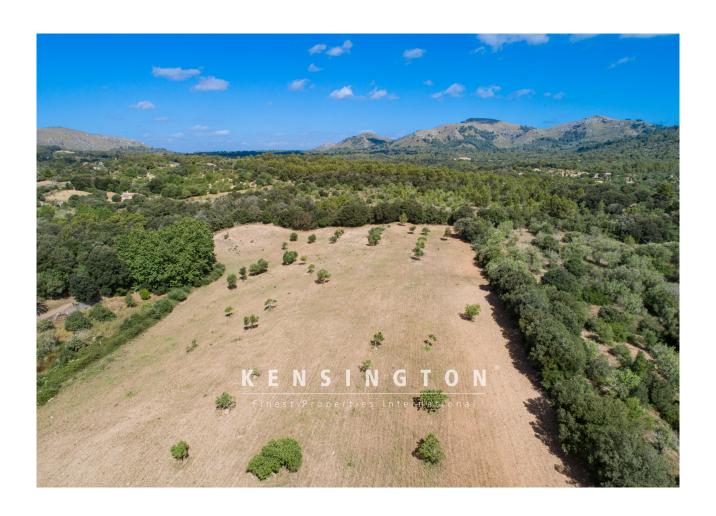

# Beautiful building plot in quiet area near Artá

## **Description:**

This nicely cut property with approx. 23.000 m² is located in Artà in the northeast of the island. It impresses with its location close to the village and the beautiful view embedded in the landscape.

The plot can be built on according to the current regulations as follows:

A development of about 1.5% of the plot area for buildings and an additional 0.5% for outdoor areas and pool is possible. A maximum volume of 900 m3 may be built on. This results in this case in a building area of about 300  $m^2$  plus outdoor areas and a 35  $m^2$  pool. The plot is sold without project and electricity connection.