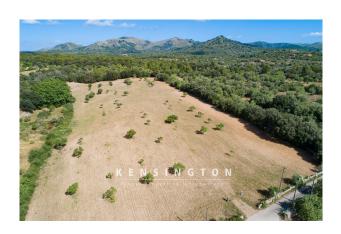

# Beautiful building plot in quiet area near Artá

## **Description:**

This nicely cut property with approx. 23.000 m² is located in Artà in the northeast of the island. It impresses with its location close to the village and the beautiful view embedded in the landscape.