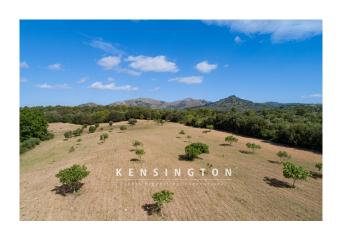

# Beautiful building plot in quiet area near Artá

## **Description:**

This nicely cut property with approx. 23.000 m² is located in Artà in the northeast of the island. It impresses with its location close to the village and the beautiful view embedded in the landscape.