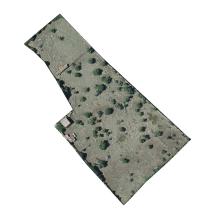

### **Description:**

This beautiful building plot is located just minutes from Artà and overlooks the mountains of the region. The old tree population offers almond, fig and large baobab trees on the property, which is completely surrounded by an old stone wall.

The total area of the property is approximately 18,379 m<sup>2</sup>. The current project foresees a modern building, which will consist of 4 building parts, which will be connected by a central patio. In addition, other beautiful outdoor areas for terraces and pool are planned.