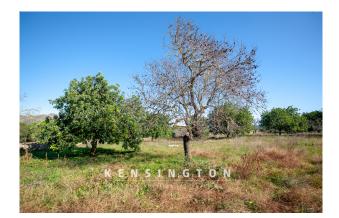

### **Description:**

This beautiful building plot is located just minutes from Artà and overlooks the mountains of the region. The old tree population offers almond, fig and large baobab trees on the property, which is completely surrounded by an old stone wall.

The total area of the property is approximately 18,379 m<sup>2</sup>. The current project foresees a modern building, which will consist of 4 building parts, which will be connected by a central patio. In addition, other beautiful outdoor areas for terraces and pool are planned.