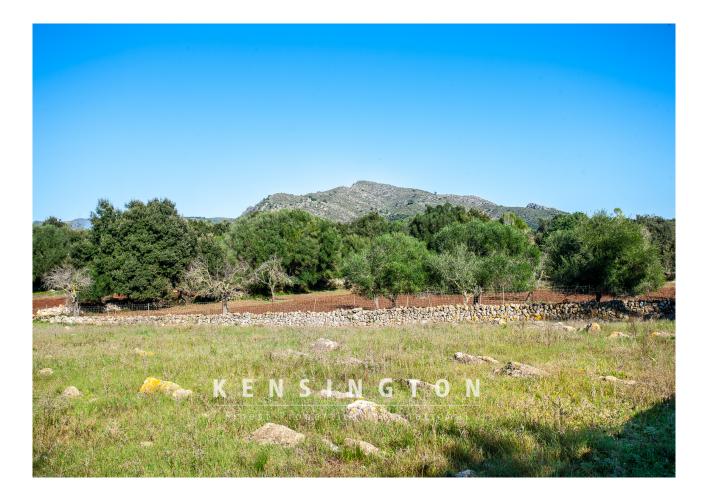

### **Description:**

This beautiful building plot is located just minutes from Artà and overlooks the mountains of the region. The old tree population offers almond, fig and large baobab trees on the property, which is completely surrounded by an old stone wall.

The total area of the property is approximately 18,379 m<sup>2</sup>. The current project foresees a modern building, which will consist of 4 building parts, which will be connected by a central patio. In addition, other beautiful outdoor areas for terraces and pool are planned.