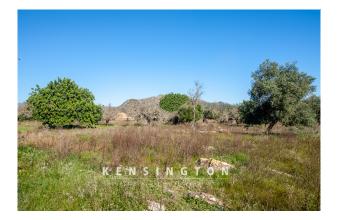

### **Description:**

This beautiful building plot is located just minutes from Artà and overlooks the mountains of the region. The old tree population offers almond, fig and large baobab trees on the property, which is completely surrounded by an old stone wall.

The total area of the property is approximately 18,379 m<sup>2</sup>. The current project foresees a modern building, which will consist of 4 building parts, which will be connected by a central patio. In addition, other beautiful outdoor areas for terraces and pool are planned.