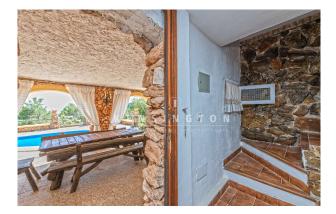

The rustic interior complements the exterior and consists of an open plan living/dining room with stone walls and large windows from which to enjoy the spectacular views.

The quaint, rustic kitchen is also located on this level. The master bedroom with en-suite bathroom is located on the lower level and has direct access to the covered veranda and pool area. There is also a guest bedroom which is located on the upper level of the property and has its own patio area. The residence is ideal for outdoor living and is located in the mountains, very close to the Galatzo Nature Reserve.