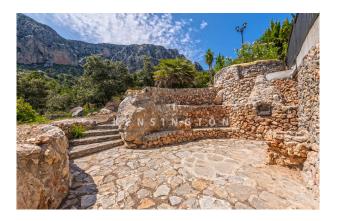

The rustic interior complements the exterior and consists of an open plan living/dining room with stone walls and large windows from which to enjoy the spectacular views.

The quaint, rustic kitchen is also located on this level. The master bedroom with en-suite bathroom is located on the lower level and has direct access to the covered veranda and pool area. There is also a guest bedroom which is located on the upper level of the property and has its own patio area. The residence is ideal for outdoor living and is located in the mountains, very close to the Galatzo Nature Reserve.