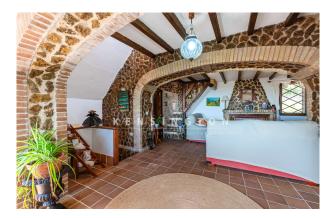

The rustic interior complements the exterior and consists of an open plan living/dining room with stone walls and large windows from which to enjoy the spectacular views.

The quaint, rustic kitchen is also located on this level. The master bedroom with en-suite bathroom is located on the lower level and has direct access to the covered veranda and pool area. There is also a guest bedroom which is located on the upper level of the property and has its own patio area. The residence is ideal for outdoor living and is located in the mountains, very close to the Galatzo Nature Reserve.