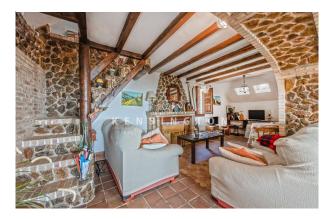

The rustic interior complements the exterior and consists of an open plan living/dining room with stone walls and large windows from which to enjoy the spectacular views.

The quaint, rustic kitchen is also located on this level. The master bedroom with en-suite bathroom is located on the lower level and has direct access to the covered veranda and pool area. There is also a guest bedroom which is located on the upper level of the property and has its own patio area. The residence is ideal for outdoor living and is located in the mountains, very close to the Galatzo Nature Reserve.