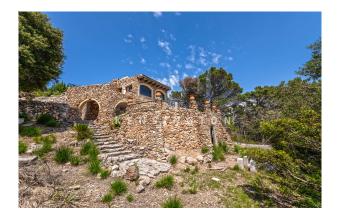

# **Description:**

This charming stone-faced house is located in a very private and elevated position in the mountainous area of Galatzó in Puigpunyent and offers unparalleled views of the countryside, the mountains and the coast. It is a true mountain retreat for those seeking a peaceful and very secluded location. For hunting enthusiasts, there is a recently issued hunting license.

The rustic interior complements the exterior and consists of an open plan living/dining room with stone walls and large windows from which to enjoy the spectacular views.

The quaint, rustic kitchen is also located on this level. The master bedroom with en-suite bathroom is located on the lower level and has direct access to the covered veranda and pool area. There is also a guest bedroom which is located on the upper level of the property and has its own patio area. The residence is ideal for outdoor living and is located in the mountains, very close to the Galatzo Nature Reserve.