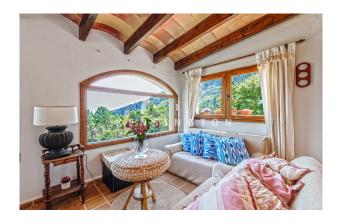

# **Description:**

This charming stone-faced house is located in a very private and elevated position in the mountainous area of Galatzó in Puigpunyent and offers unparalleled views of the countryside, the mountains and the coast. It is a true mountain retreat for those seeking a peaceful and very secluded location. For hunting enthusiasts, there is a recently issued hunting license.

The rustic interior complements the exterior and consists of an open plan living/dining room with stone walls and large windows from which to enjoy the spectacular views.

The quaint, rustic kitchen is also located on this level. The master bedroom with en-suite bathroom is located on the lower level and has direct access to the covered veranda and pool area. There is also a guest bedroom which is located on the upper level of the property and has its own patio area. The residence is ideal for outdoor living and is located in the mountains, very close to the Galatzo Nature Reserve.