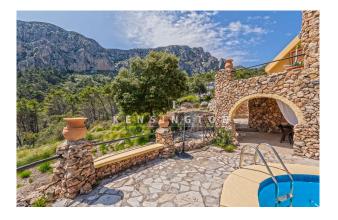

# **Description:**

This charming stone-faced house is located in a very private and elevated position in the mountainous area of Galatzó in Puigpunyent and offers unparalleled views of the countryside, the mountains and the coast. It is a true mountain retreat for those seeking a peaceful and very secluded location. For hunting enthusiasts, there is a recently issued hunting license.

The rustic interior complements the exterior and consists of an open plan living/dining room with stone walls and large windows from which to enjoy the spectacular views.

The quaint, rustic kitchen is also located on this level. The master bedroom with en-suite bathroom is located on the lower level and has direct access to the covered veranda and pool area. There is also a guest bedroom which is located on the upper level of the property and has its own patio area. The residence is ideal for outdoor living and is located in the mountains, very close to the Galatzo Nature Reserve.