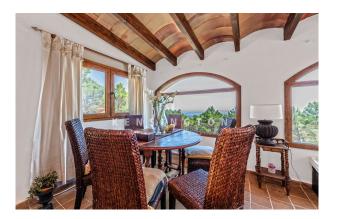

# **Description:**

This charming stone-faced house is located in a very private and elevated position in the mountainous area of Galatzó in Puigpunyent and offers unparalleled views of the countryside, the mountains and the coast. It is a true mountain retreat for those seeking a peaceful and very secluded location. For hunting enthusiasts, there is a recently issued hunting license.

The rustic interior complements the exterior and consists of an open plan living/dining room with stone walls and large windows from which to enjoy the spectacular views.

The quaint, rustic kitchen is also located on this level. The master bedroom with en-suite bathroom is located on the lower level and has direct access to the covered veranda and pool area. There is also a guest bedroom which is located on the upper level of the property and has its own patio area. The residence is ideal for outdoor living and is located in the mountains, very close to the Galatzo Nature Reserve.