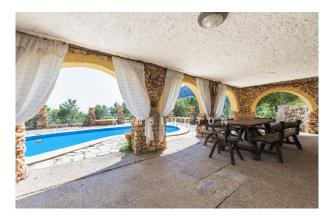

The rustic interior complements the exterior and consists of an open plan living/dining room with stone walls and large windows from which to enjoy the spectacular views.

The quaint, rustic kitchen is also located on this level. The master bedroom with en-suite bathroom is located on the lower level and has direct access to the covered veranda and pool area. There is also a guest bedroom which is located on the upper level of the property and has its own patio area. The residence is ideal for outdoor living and is located in the mountains, very close to the Galatzo Nature Reserve.