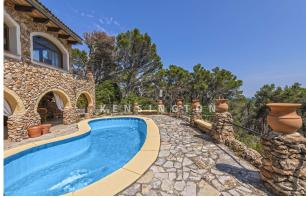

# **Description:**

This charming stone-faced house is located in a very private and elevated position in the mountainous area of Galatzó in Puigpunyent and offers unparalleled views of the countryside, the mountains and the coast. It is a true mountain retreat for those seeking a peaceful and very secluded location. For hunting enthusiasts, there is a recently issued hunting license.

The rustic interior complements the exterior and consists of an open plan living/dining room with stone walls and large windows from which to enjoy the spectacular views.

The quaint, rustic kitchen is also located on this level. The master bedroom with en-suite bathroom is located on the lower level and has direct access to the covered veranda and pool area. There is also a guest bedroom which is located on the upper level of the property and has its own patio area. The residence is ideal for outdoor living and is located in the mountains, very close to the Galatzo Nature Reserve.