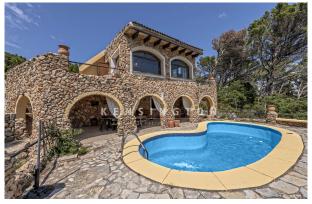

# **Description:**

This charming stone-faced house is located in a very private and elevated position in the mountainous area of Galatzó in Puigpunyent and offers unparalleled views of the countryside, the mountains and the coast. It is a true mountain retreat for those seeking a peaceful and very secluded location. For hunting enthusiasts, there is a recently issued hunting license.

The rustic interior complements the exterior and consists of an open plan living/dining room with stone walls and large windows from which to enjoy the spectacular views.

The quaint, rustic kitchen is also located on this level. The master bedroom with en-suite bathroom is located on the lower level and has direct access to the covered veranda and pool area. There is also a guest bedroom which is located on the upper level of the property and has its own patio area. The residence is ideal for outdoor living and is located in the mountains, very close to the Galatzo Nature Reserve.