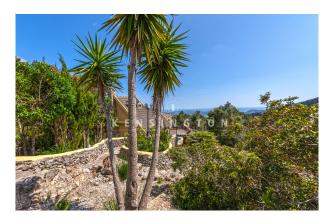

# **Description:**

This charming stone-faced house is located in a very private and elevated position in the mountainous area of Galatzó in Puigpunyent and offers unparalleled views of the countryside, the mountains and the coast. It is a true mountain retreat for those seeking a peaceful and very secluded location. For hunting enthusiasts, there is a recently issued hunting license.

The rustic interior complements the exterior and consists of an open plan living/dining room with stone walls and large windows from which to enjoy the spectacular views.

The quaint, rustic kitchen is also located on this level. The master bedroom with en-suite bathroom is located on the lower level and has direct access to the covered veranda and pool area. There is also a guest bedroom which is located on the upper level of the property and has its own patio area. The residence is ideal for outdoor living and is located in the mountains, very close to the Galatzo Nature Reserve.