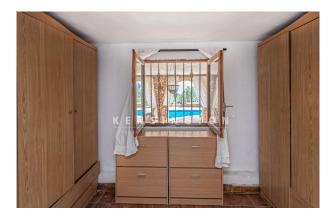

The rustic interior complements the exterior and consists of an open plan living/dining room with stone walls and large windows from which to enjoy the spectacular views.

The quaint, rustic kitchen is also located on this level. The master bedroom with en-suite bathroom is located on the lower level and has direct access to the covered veranda and pool area. There is also a guest bedroom which is located on the upper level of the property and has its own patio area. The residence is ideal for outdoor living and is located in the mountains, very close to the Galatzo Nature Reserve.