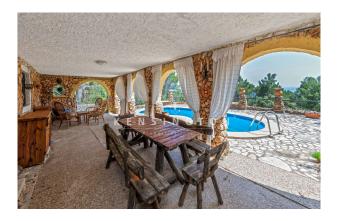

The rustic interior complements the exterior and consists of an open plan living/dining room with stone walls and large windows from which to enjoy the spectacular views.

The quaint, rustic kitchen is also located on this level. The master bedroom with en-suite bathroom is located on the lower level and has direct access to the covered veranda and pool area. There is also a guest bedroom which is located on the upper level of the property and has its own patio area. The residence is ideal for outdoor living and is located in the mountains, very close to the Galatzo Nature Reserve.