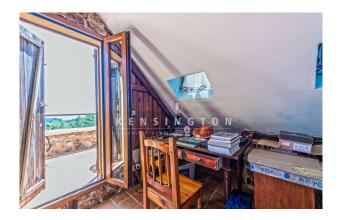

The rustic interior complements the exterior and consists of an open plan living/dining room with stone walls and large windows from which to enjoy the spectacular views.

The quaint, rustic kitchen is also located on this level. The master bedroom with en-suite bathroom is located on the lower level and has direct access to the covered veranda and pool area. There is also a guest bedroom which is located on the upper level of the property and has its own patio area. The residence is ideal for outdoor living and is located in the mountains, very close to the Galatzo Nature Reserve.