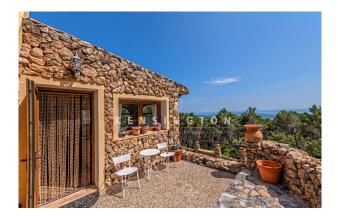

# **Description:**

This charming stone-faced house is located in a very private and elevated position in the mountainous area of Galatzó in Puigpunyent and offers unparalleled views of the countryside, the mountains and the coast. It is a true mountain retreat for those seeking a peaceful and very secluded location. For hunting enthusiasts, there is a recently issued hunting license.

The rustic interior complements the exterior and consists of an open plan living/dining room with stone walls and large windows from which to enjoy the spectacular views.

The quaint, rustic kitchen is also located on this level. The master bedroom with en-suite bathroom is located on the lower level and has direct access to the covered veranda and pool area. There is also a guest bedroom which is located on the upper level of the property and has its own patio area. The residence is ideal for outdoor living and is located in the mountains, very close to the Galatzo Nature Reserve.