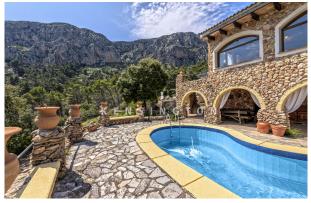

# **Description:**

This charming stone-faced house is located in a very private and elevated position in the mountainous area of Galatzó in Puigpunyent and offers unparalleled views of the countryside, the mountains and the coast. It is a true mountain retreat for those seeking a peaceful and very secluded location. For hunting enthusiasts, there is a recently issued hunting license.

The rustic interior complements the exterior and consists of an open plan living/dining room with stone walls and large windows from which to enjoy the spectacular views.

The quaint, rustic kitchen is also located on this level. The master bedroom with en-suite bathroom is located on the lower level and has direct access to the covered veranda and pool area. There is also a guest bedroom which is located on the upper level of the property and has its own patio area. The residence is ideal for outdoor living and is located in the mountains, very close to the Galatzo Nature Reserve.