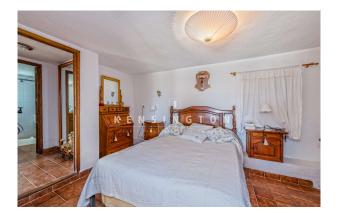

The rustic interior complements the exterior and consists of an open plan living/dining room with stone walls and large windows from which to enjoy the spectacular views.

The quaint, rustic kitchen is also located on this level. The master bedroom with en-suite bathroom is located on the lower level and has direct access to the covered veranda and pool area. There is also a guest bedroom which is located on the upper level of the property and has its own patio area. The residence is ideal for outdoor living and is located in the mountains, very close to the Galatzo Nature Reserve.