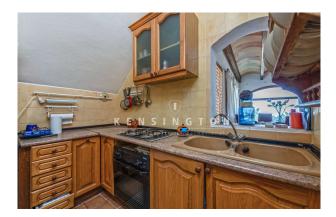

The rustic interior complements the exterior and consists of an open plan living/dining room with stone walls and large windows from which to enjoy the spectacular views.

The quaint, rustic kitchen is also located on this level. The master bedroom with en-suite bathroom is located on the lower level and has direct access to the covered veranda and pool area. There is also a guest bedroom which is located on the upper level of the property and has its own patio area. The residence is ideal for outdoor living and is located in the mountains, very close to the Galatzo Nature Reserve.