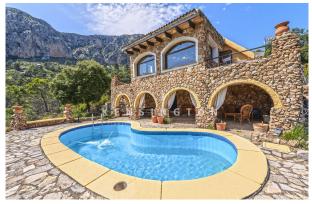

# **Description:**

This charming stone-faced house is located in a very private and elevated position in the mountainous area of Galatzó in Puigpunyent and offers unparalleled views of the countryside, the mountains and the coast. It is a true mountain retreat for those seeking a peaceful and very secluded location. For hunting enthusiasts, there is a recently issued hunting license.

The rustic interior complements the exterior and consists of an open plan living/dining room with stone walls and large windows from which to enjoy the spectacular views.

The quaint, rustic kitchen is also located on this level. The master bedroom with en-suite bathroom is located on the lower level and has direct access to the covered veranda and pool area. There is also a guest bedroom which is located on the upper level of the property and has its own patio area. The residence is ideal for outdoor living and is located in the mountains, very close to the Galatzo Nature Reserve.