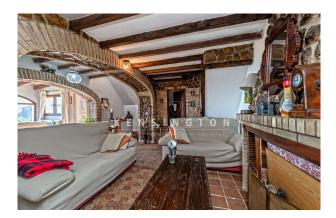

# **Description:**

This charming stone-faced house is located in a very private and elevated position in the mountainous area of Galatzó in Puigpunyent and offers unparalleled views of the countryside, the mountains and the coast. It is a true mountain retreat for those seeking a peaceful and very secluded location. For hunting enthusiasts, there is a recently issued hunting license.

The rustic interior complements the exterior and consists of an open plan living/dining room with stone walls and large windows from which to enjoy the spectacular views.

The quaint, rustic kitchen is also located on this level. The master bedroom with en-suite bathroom is located on the lower level and has direct access to the covered veranda and pool area. There is also a guest bedroom which is located on the upper level of the property and has its own patio area. The residence is ideal for outdoor living and is located in the mountains, very close to the Galatzo Nature Reserve.