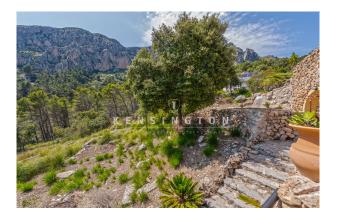

The rustic interior complements the exterior and consists of an open plan living/dining room with stone walls and large windows from which to enjoy the spectacular views.

The quaint, rustic kitchen is also located on this level. The master bedroom with en-suite bathroom is located on the lower level and has direct access to the covered veranda and pool area. There is also a guest bedroom which is located on the upper level of the property and has its own patio area. The residence is ideal for outdoor living and is located in the mountains, very close to the Galatzo Nature Reserve.