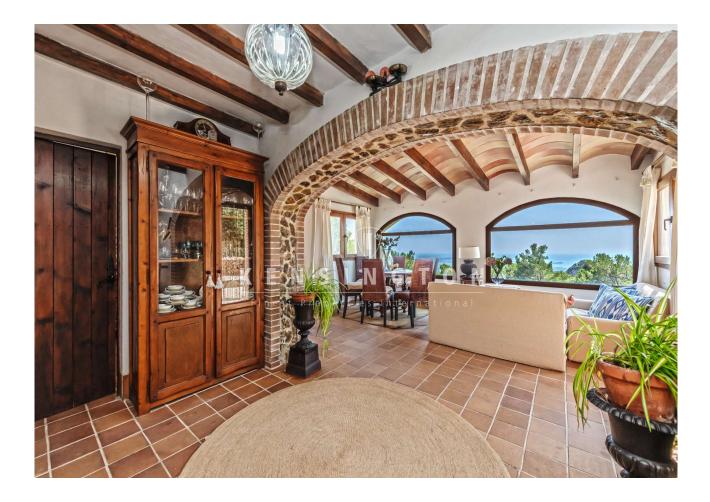

The rustic interior complements the exterior and consists of an open plan living/dining room with stone walls and large windows from which to enjoy the spectacular views.

The quaint, rustic kitchen is also located on this level. The master bedroom with en-suite bathroom is located on the lower level and has direct access to the covered veranda and pool area. There is also a guest bedroom which is located on the upper level of the property and has its own patio area. The residence is ideal for outdoor living and is located in the mountains, very close to the Galatzo Nature Reserve.