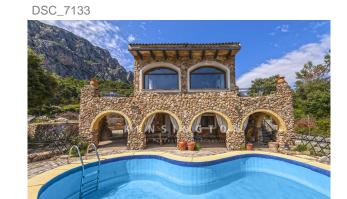

# **Description:**

This charming stone-faced house is located in a very private and elevated position in the mountainous area of Galatzó in Puigpunyent and offers unparalleled views of the countryside, the mountains and the coast. It is a true mountain retreat for those seeking a peaceful and very secluded location. For hunting enthusiasts, there is a recently issued hunting license.

The rustic interior complements the exterior and consists of an open plan living/dining room with stone walls and large windows from which to enjoy the spectacular views.

The quaint, rustic kitchen is also located on this level. The master bedroom with en-suite bathroom is located on the lower level and has direct access to the covered veranda and pool area. There is also a guest bedroom which is located on the upper level of the property and has its own patio area. The residence is ideal for outdoor living and is located in the mountains, very close to the Galatzo Nature Reserve.