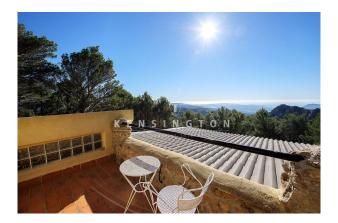

# **Description:**

This charming stone-faced house is located in a very private and elevated position in the mountainous area of Galatzó in Puigpunyent and offers unparalleled views of the countryside, the mountains and the coast. It is a true mountain retreat for those seeking a peaceful and very secluded location. For hunting enthusiasts, there is a recently issued hunting license.

The rustic interior complements the exterior and consists of an open plan living/dining room with stone walls and large windows from which to enjoy the spectacular views.

The quaint, rustic kitchen is also located on this level. The master bedroom with en-suite bathroom is located on the lower level and has direct access to the covered veranda and pool area. There is also a guest bedroom which is located on the upper level of the property and has its own patio area. The residence is ideal for outdoor living and is located in the mountains, very close to the Galatzo Nature Reserve.