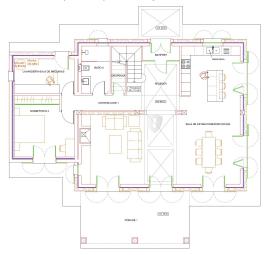

The submitted project provides 249 m2 of living space with spacious living area and 4 bedrooms.

We at KENSINGTON Santanyí can gladly recommend renowned architects and reputable construction companies and offer you a complete service. Don't wait any longer and fulfill your personal dream of owning your own property in sunny Mallorca.

# **Equipment description:**

- 21.066 plot
- 249,47 m2 Living space
- 25 m2 Porche
- 30 m2 Porche Barbacoa
- 25 m2 Balcony terrace
- 35 m2 pool
- 4 bedrooms
- 213 m2 Ocupacion