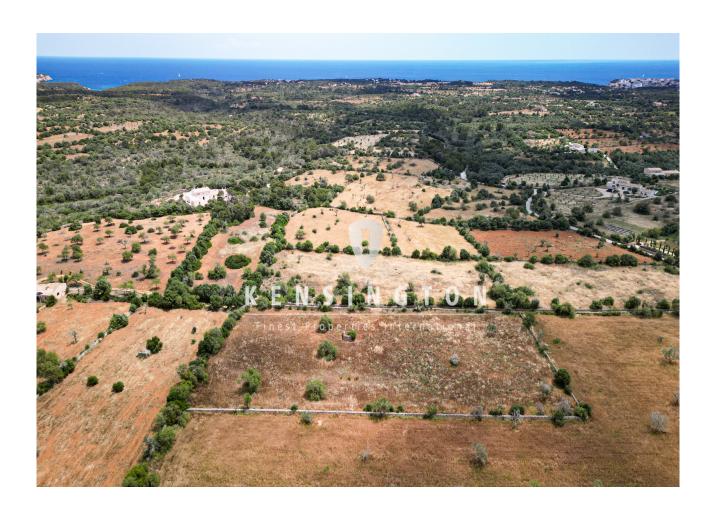

# Beautiful finca plot with project between Santanyi and the natural park Cala Mondrago

#### general:

object number external:KPSO695as from:25.10.2024usage:habitationmarketing method:purchaseproperty:plot of land (habitation)place:07690 Santanyí

Total size of site: 21.066,00 m<sup>2</sup>

# **Description:**

Fantastic Finca plot with spacious project in quiet location on the outskirts of Es Llombards

This plot is very quietly located between Santanyí and the nature park Cala Mondrago. The 2 plots with together more than 21.000 m2 offer enough space and privacy.