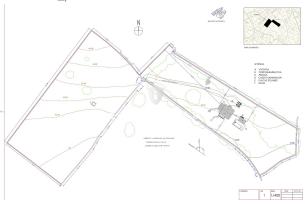

#### general:

object number external:KPSO695as from:25.10.2024usage:habitationmarketing method:purchaseproperty:plot of land (habitation)place:07690 Santanyí

Total size of site: 21.066,00 m<sup>2</sup>

# **Description:**

Fantastic Finca plot with spacious project in quiet location on the outskirts of Es Llombards

This plot is very quietly located between Santanyí and the nature park Cala Mondrago. The 2 plots with together more than 21.000 m2 offer enough space and privacy.

#### KPSO599\_birdseye-marked