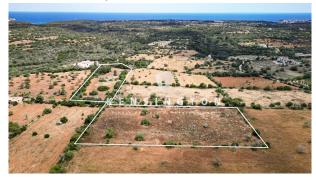

# Beautiful finca plot with project between Santanyi and the natural park Cala Mondrago

#### general:

object number external:KPSO695as from:25.10.2024usage:habitationmarketing method:purchaseproperty:plot of land (habitation)place:07690 Santanyí

Total size of site: 21.066,00 m<sup>2</sup>

# **Description:**

Fantastic Finca plot with spacious project in quiet location on the outskirts of Es Llombards

This plot is very quietly located between Santanyí and the nature park Cala Mondrago. The 2 plots with together more than 21.000 m2 offer enough space and privacy.