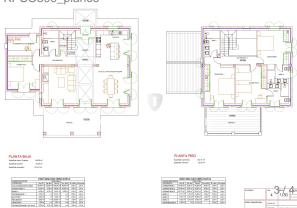

The submitted project provides 249 m2 of living space with spacious living area and 4 bedrooms.

We at KENSINGTON Santanyí can gladly recommend renowned architects and reputable construction companies and offer you a complete service. Don't wait any longer and fulfill your personal dream of owning your own property in sunny Mallorca.

# **Equipment description:**

- 21.066 plot
- 249,47 m2 Living space
- 25 m2 Porche
- 30 m2 Porche Barbacoa
- 25 m2 Balcony terrace
- 35 m2 pool
- 4 bedrooms
- 213 m2 Ocupacion