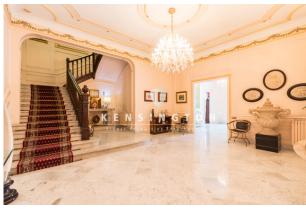

The staircases and marble floors are also original, as well as the finely carved handrails. The fireplace preserves the engraving with the coat of arms of the Counts of Caralt.

The main floor consists of a large entrance hall leading to a large bright living room, spacious kitchen with dining room, guest toilet and bedroom area with bathroom.

An elegant staircase where you can see a leaded glass window, leads to the upper floor of the house, where we find two more houses.

The house has high quality finishes.