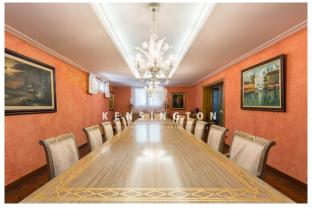

## **Description:**

Beautiful mansion from 1920, the property is located in the neighborhood of Sarria, a district that is lost in the veils of time, that is where this incredible property of 1026 square meters on a plot of 1059 m2 distributed on two floors is located.

It is a property that will captivate you from beginning to end, built for the Count of Caralt by the most prestigious Modernist architect of the time Enric Sagnier.

Its design and architecture so exclusive from the coffered roof, architraves, friezes or balustrades, to the moldings that decorate the ceilings, all original of the time.

The staircases and marble floors are also original, as well as the finely carved handrails. The fireplace preserves the engraving with the coat of arms of the Counts of Caralt.

The main floor consists of a large entrance hall leading to a large bright living room, spacious kitchen with dining room, guest toilet and bedroom area with bathroom.