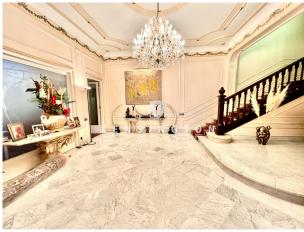

## **Description:**

Beautiful mansion from 1920, the property is located in the neighborhood of Sarria, a district that is lost in the veils of time, that is where this incredible property of 1026 square meters on a plot of 1059 m2 distributed on two floors is located.

It is a property that will captivate you from beginning to end, built for the Count of Caralt by the most prestigious Modernist architect of the time Enric Sagnier.

Its design and architecture so exclusive from the coffered roof, architraves, friezes or balustrades, to the moldings that decorate the ceilings, all original of the time.

The staircases and marble floors are also original, as well as the finely carved handrails. The fireplace preserves the engraving with the coat of arms of the Counts of Caralt.

The main floor consists of a large entrance hall leading to a large bright living room, spacious kitchen with dining room, guest toilet and bedroom area with bathroom.

An elegant staircase where you can see a leaded glass window, leads to the upper floor of the house, where we find two more houses.

The house has high quality finishes.