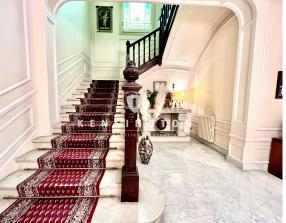

The staircases and marble floors are also original, as well as the finely carved handrails. The fireplace preserves the engraving with the coat of arms of the Counts of Caralt.

The main floor consists of a large entrance hall leading to a large bright living room, spacious kitchen with dining room, guest toilet and bedroom area with bathroom.

An elegant staircase where you can see a leaded glass window, leads to the upper floor of the house, where we find two more houses.

The house has high quality finishes.