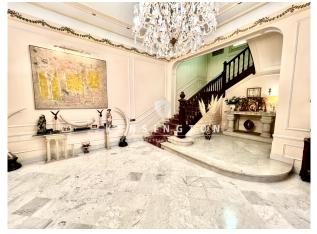

It is a property that will captivate you from beginning to end, built for the Count of Caralt by the most prestigious Modernist architect of the time Enric Sagnier.

Its design and architecture so exclusive from the coffered roof, architraves, friezes or balustrades, to the moldings that decorate the ceilings, all original of the time.

The staircases and marble floors are also original, as well as the finely carved handrails. The fireplace preserves the engraving with the coat of arms of the Counts of Caralt.

The main floor consists of a large entrance hall leading to a large bright living room, spacious kitchen with dining room, guest toilet and bedroom area with bathroom.

An elegant staircase where you can see a leaded glass window, leads to the upper floor of the house, where we find two more houses.

The house has high quality finishes.