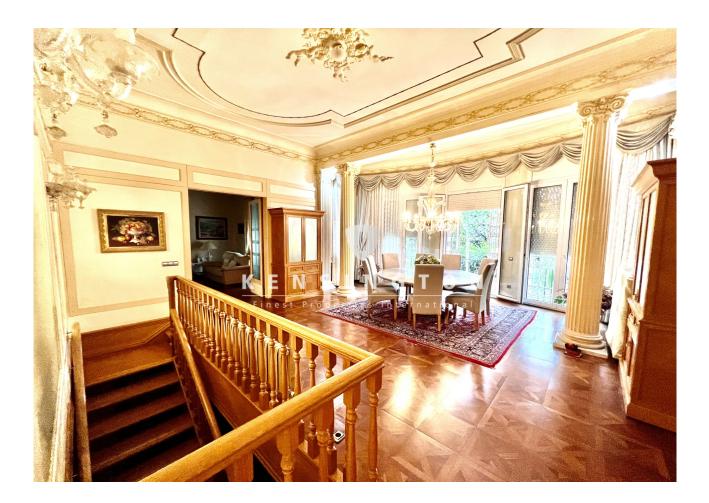

## **Description:**

Beautiful mansion from 1920, the property is located in the neighborhood of Sarria, a district that is lost in the veils of time, that is where this incredible property of 1026 square meters on a plot of 1059 m2 distributed on two floors is located.

It is a property that will captivate you from beginning to end, built for the Count of Caralt by the most prestigious Modernist architect of the time Enric Sagnier.

Its design and architecture so exclusive from the coffered roof, architraves, friezes or balustrades, to the moldings that decorate the ceilings, all original of the time.

The staircases and marble floors are also original, as well as the finely carved handrails. The fireplace preserves the engraving with the coat of arms of the Counts of Caralt.

The main floor consists of a large entrance hall leading to a large bright living room, spacious kitchen with dining room, guest toilet and bedroom area with bathroom.

An elegant staircase where you can see a leaded glass window, leads to the upper floor of the house, where we find two more houses.

The house has high quality finishes.