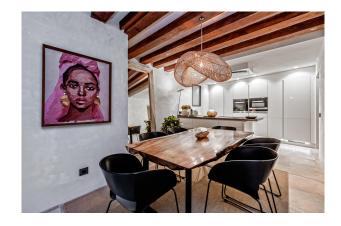

With 81 sqm of living space consisting of 1 double bedroom, 1 open living/dining area with open, modern kitchen and spacious shower room, it is located on a raised first floor with large windows that offer a view of the beautiful, typical Mallorcan patio.

It has very high-quality fittings and has been designed with great attention to detail and a good eye for contemporary design and a real feel-good atmosphere.

There is also a spacious garage parking space under the apartment with additional space for bicycles.