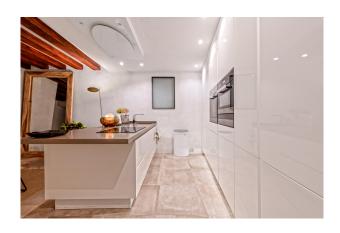

With 81 sqm of living space consisting of 1 double bedroom, 1 open living/dining area with open, modern kitchen and spacious shower room, it is located on a raised first floor with large windows that offer a view of the beautiful, typical Mallorcan patio.

It has very high-quality fittings and has been designed with great attention to detail and a good eye for contemporary design and a real feel-good atmosphere.

There is also a spacious garage parking space under the apartment with additional space for bicycles.