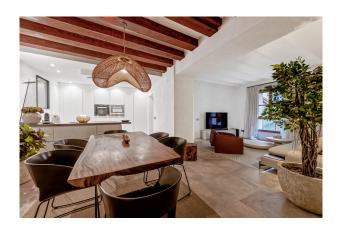

With 81 sqm of living space consisting of 1 double bedroom, 1 open living/dining area with open, modern kitchen and spacious shower room, it is located on a raised first floor with large windows that offer a view of the beautiful, typical Mallorcan patio.

It has very high-quality fittings and has been designed with great attention to detail and a good eye for contemporary design and a real feel-good atmosphere.

There is also a spacious garage parking space under the apartment with additional space for bicycles.