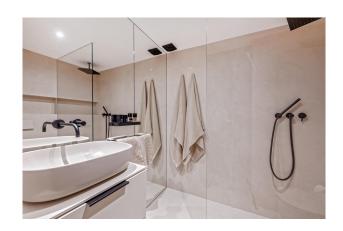

With 81 sqm of living space consisting of 1 double bedroom, 1 open living/dining area with open, modern kitchen and spacious shower room, it is located on a raised first floor with large windows that offer a view of the beautiful, typical Mallorcan patio.

Further features: Gas heating, air conditioning in the living room and bedroom, underfloor heating in the bathroom, elegant stone floor tiles, fully furnished.

Here you can move in immediately!

Please contact us for further information or a viewing. All information without guarantee. Kensington reference: KPP07700