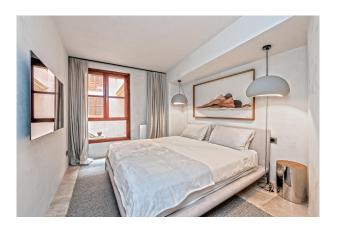

With 81 sqm of living space consisting of 1 double bedroom, 1 open living/dining area with open, modern kitchen and spacious shower room, it is located on a raised first floor with large windows that offer a view of the beautiful, typical Mallorcan patio.

It has very high-quality fittings and has been designed with great attention to detail and a good eye for contemporary design and a real feel-good atmosphere.

There is also a spacious garage parking space under the apartment with additional space for bicycles.

Further features: Gas heating, air conditioning in the living room and bedroom, underfloor heating in the bathroom, elegant stone floor tiles, fully furnished.

Here you can move in immediately!

Please contact us for further information or a viewing. All information without guarantee. Kensington reference: KPP07700