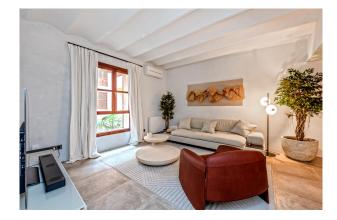

With 81 sqm of living space consisting of 1 double bedroom, 1 open living/dining area with open, modern kitchen and spacious shower room, it is located on a raised first floor with large windows that offer a view of the beautiful, typical Mallorcan patio.

Further features: Gas heating, air conditioning in the living room and bedroom, underfloor heating in the bathroom, elegant stone floor tiles, fully furnished.

Here you can move in immediately!

Please contact us for further information or a viewing. All information without guarantee. Kensington reference: KPP07700