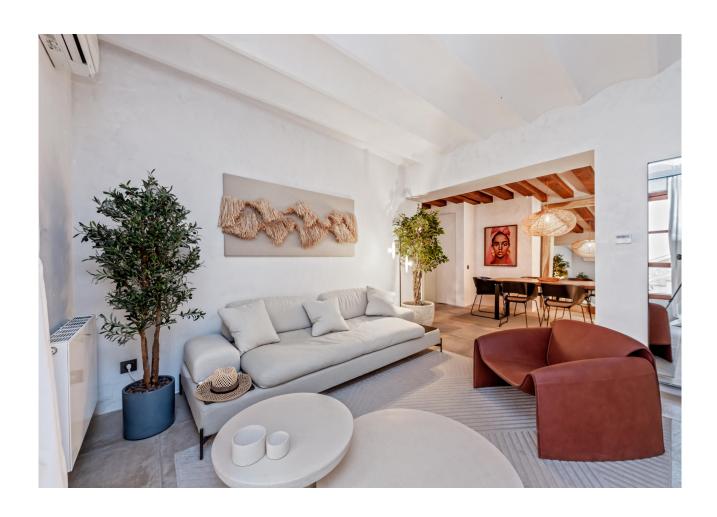

### **Description:**

A beautifully renovated, quiet old town jewel in the best location of Palma - the Calatrava district!

The apartment is located in a building from the 19th century and was completely renovated in 2022.

With 81 sqm of living space consisting of 1 double bedroom, 1 open living/dining area with open, modern kitchen and spacious shower room, it is located on a raised first floor with large windows that offer a view of the beautiful, typical Mallorcan patio.

It has very high-quality fittings and has been designed with great attention to detail and a good eye for contemporary design and a real feel-good atmosphere.

There is also a spacious garage parking space under the apartment with additional space for bicycles.

Further features: Gas heating, air conditioning in the living room and bedroom, underfloor heating in the bathroom, elegant stone floor tiles, fully furnished.

Here you can move in immediately!

Please contact us for further information or a viewing. All information without guarantee. Kensington reference: KPP07700