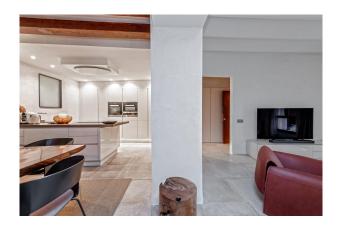

### **Description:**

A beautifully renovated, quiet old town jewel in the best location of Palma - the Calatrava district!

The apartment is located in a building from the 19th century and was completely renovated in 2022.

With 81 sqm of living space consisting of 1 double bedroom, 1 open living/dining area with open, modern kitchen and spacious shower room, it is located on a raised first floor with large windows that offer a view of the beautiful, typical Mallorcan patio.

It has very high-quality fittings and has been designed with great attention to detail and a good eye for contemporary design and a real feel-good atmosphere.

There is also a spacious garage parking space under the apartment with additional space for bicycles.