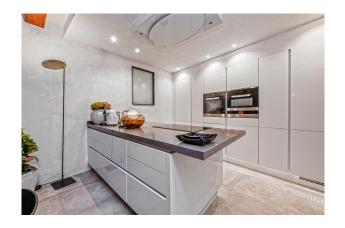

With 81 sqm of living space consisting of 1 double bedroom, 1 open living/dining area with open, modern kitchen and spacious shower room, it is located on a raised first floor with large windows that offer a view of the beautiful, typical Mallorcan patio.

It has very high-quality fittings and has been designed with great attention to detail and a good eye for contemporary design and a real feel-good atmosphere.

There is also a spacious garage parking space under the apartment with additional space for bicycles.