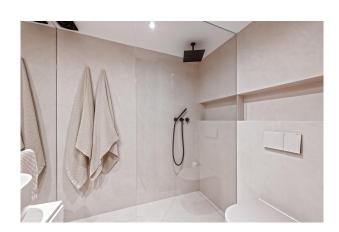

With 81 sqm of living space consisting of 1 double bedroom, 1 open living/dining area with open, modern kitchen and spacious shower room, it is located on a raised first floor with large windows that offer a view of the beautiful, typical Mallorcan patio.

Further features: Gas heating, air conditioning in the living room and bedroom, underfloor heating in the bathroom, elegant stone floor tiles, fully furnished.

Here you can move in immediately!

Please contact us for further information or a viewing. All information without guarantee. Kensington reference: KPP07700