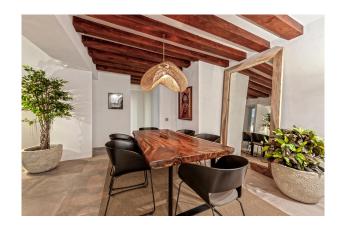

### **Description:**

A beautifully renovated, quiet old town jewel in the best location of Palma - the Calatrava district!

The apartment is located in a building from the 19th century and was completely renovated in 2022.

With 81 sqm of living space consisting of 1 double bedroom, 1 open living/dining area with open, modern kitchen and spacious shower room, it is located on a raised first floor with large windows that offer a view of the beautiful, typical Mallorcan patio.

It has very high-quality fittings and has been designed with great attention to detail and a good eye for contemporary design and a real feel-good atmosphere.

There is also a spacious garage parking space under the apartment with additional space for bicycles.