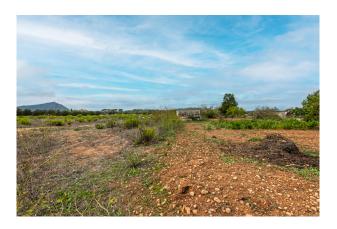

### **Description:**

Beautifully situated building plot with planning permission near Algaida, Mallorca. It is situated in a quiet location, only 2 km away from Algaida,

A detached house is planned on a plot of  $20,450 \text{ m}^2$ . The design of the house harmoniously combines the Mallorcan finca style with a classic modern style, both in appearance and design. The property of  $250 \text{ m}^2$  of living space is planned as a single-storey structure, with a garage with space for three cars attached at the end. There will be 4 bedrooms and 4 bathrooms, 3 of which will be en suite, as well as a further guest WC. The entire plot will be enclosed by a typical Mallorcan dry stone wall. The spacious infinity pool has a water surface of  $34 \text{ m}^2$  with dimensions of 3.4 x 10.3 meters.