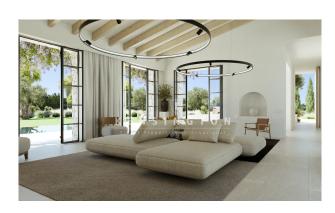

### **Description:**

Beautifully situated building plot with planning permission near Algaida, Mallorca. It is situated in a quiet location, only 2 km away from Algaida,

A detached house is planned on a plot of  $20,450 \text{ m}^2$ . The design of the house harmoniously combines the Mallorcan finca style with a classic modern style, both in appearance and design. The property of  $250 \text{ m}^2$  of living space is planned as a single-storey structure, with a garage with space for three cars attached at the end. There will be 4 bedrooms and 4 bathrooms, 3 of which will be en suite, as well as a further guest WC. The entire plot will be enclosed by a typical Mallorcan dry stone wall. The spacious infinity pool has a water surface of  $34 \text{ m}^2$  with dimensions of 3.4 x 10.3 meters.