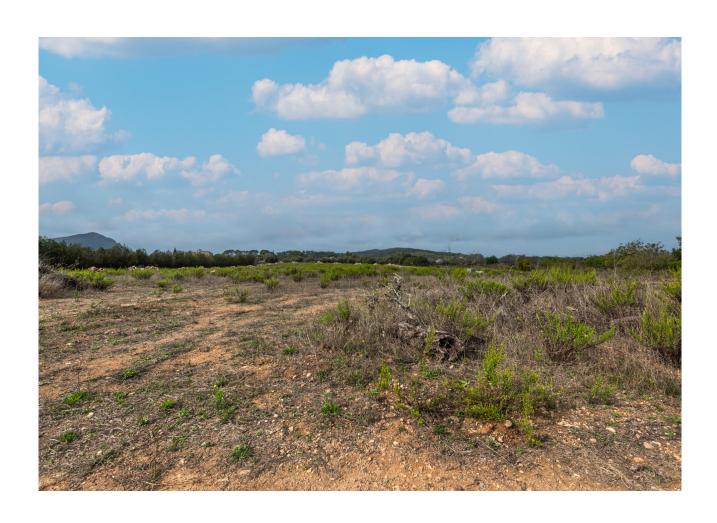

### **Description:**

Beautifully situated building plot with planning permission near Algaida, Mallorca. It is situated in a quiet location, only 2 km away from Algaida,

A detached house is planned on a plot of  $20,450 \text{ m}^2$ . The design of the house harmoniously combines the Mallorcan finca style with a classic modern style, both in appearance and design. The property of  $250 \text{ m}^2$  of living space is planned as a single-storey structure, with a garage with space for three cars attached at the end. There will be 4 bedrooms and 4 bathrooms, 3 of which will be en suite, as well as a further guest WC. The entire plot will be enclosed by a typical Mallorcan dry stone wall. The spacious infinity pool has a water surface of  $34 \text{ m}^2$  with dimensions of 3.4 x 10.3 meters.