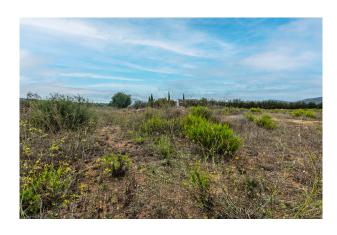

### **Description:**

Beautifully situated building plot with planning permission near Algaida, Mallorca. It is situated in a quiet location, only 2 km away from Algaida,

A detached house is planned on a plot of  $20,450 \text{ m}^2$ . The design of the house harmoniously combines the Mallorcan finca style with a classic modern style, both in appearance and design. The property of  $250 \text{ m}^2$  of living space is planned as a single-storey structure, with a garage with space for three cars attached at the end. There will be 4 bedrooms and 4 bathrooms, 3 of which will be en suite, as well as a further guest WC. The entire plot will be enclosed by a typical Mallorcan dry stone wall. The spacious infinity pool has a water surface of  $34 \text{ m}^2$  with dimensions of 3.4 x 10.3 meters.