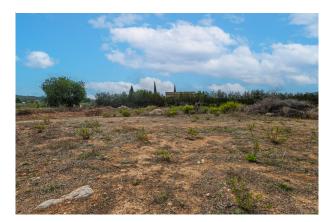

### **Description:**

Beautifully situated building plot with planning permission near Algaida, Mallorca. It is situated in a quiet location, only 2 km away from Algaida,

A detached house is planned on a plot of  $20,450 \text{ m}^2$ . The design of the house harmoniously combines the Mallorcan finca style with a classic modern style, both in appearance and design. The property of  $250 \text{ m}^2$  of living space is planned as a single-storey structure, with a garage with space for three cars attached at the end. There will be 4 bedrooms and 4 bathrooms, 3 of which will be en suite, as well as a further guest WC. The entire plot will be enclosed by a typical Mallorcan dry stone wall. The spacious infinity pool has a water surface of  $34 \text{ m}^2$  with dimensions of 3.4 x 10.3 meters.