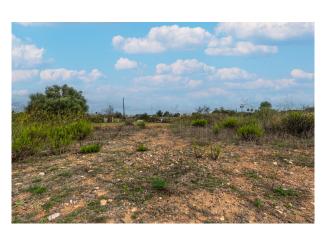

### **Description:**

Beautifully situated building plot with planning permission near Algaida, Mallorca. It is situated in a quiet location, only 2 km away from Algaida,

A detached house is planned on a plot of  $20,450 \text{ m}^2$ . The design of the house harmoniously combines the Mallorcan finca style with a classic modern style, both in appearance and design. The property of  $250 \text{ m}^2$  of living space is planned as a single-storey structure, with a garage with space for three cars attached at the end. There will be 4 bedrooms and 4 bathrooms, 3 of which will be en suite, as well as a further guest WC. The entire plot will be enclosed by a typical Mallorcan dry stone wall. The spacious infinity pool has a water surface of  $34 \text{ m}^2$  with dimensions of 3.4 x 10.3 meters.