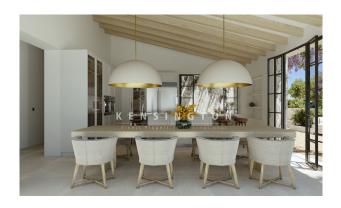

### **Description:**

Beautifully situated building plot with planning permission near Algaida, Mallorca. It is situated in a quiet location, only 2 km away from Algaida,

A detached house is planned on a plot of  $20,450 \text{ m}^2$ . The design of the house harmoniously combines the Mallorcan finca style with a classic modern style, both in appearance and design. The property of  $250 \text{ m}^2$  of living space is planned as a single-storey structure, with a garage with space for three cars attached at the end. There will be 4 bedrooms and 4 bathrooms, 3 of which will be en suite, as well as a further guest WC. The entire plot will be enclosed by a typical Mallorcan dry stone wall. The spacious infinity pool has a water surface of  $34 \text{ m}^2$  with dimensions of 3.4 x 10.3 meters.