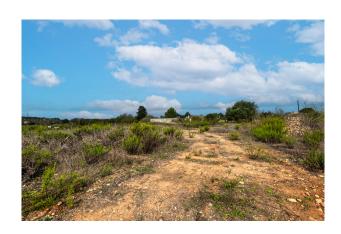

### **Description:**

Beautifully situated building plot with planning permission near Algaida, Mallorca. It is situated in a quiet location, only 2 km away from Algaida,

A detached house is planned on a plot of  $20,450 \text{ m}^2$ . The design of the house harmoniously combines the Mallorcan finca style with a classic modern style, both in appearance and design. The property of  $250 \text{ m}^2$  of living space is planned as a single-storey structure, with a garage with space for three cars attached at the end. There will be 4 bedrooms and 4 bathrooms, 3 of which will be en suite, as well as a further guest WC. The entire plot will be enclosed by a typical Mallorcan dry stone wall. The spacious infinity pool has a water surface of  $34 \text{ m}^2$  with dimensions of 3.4 x 10.3 meters.