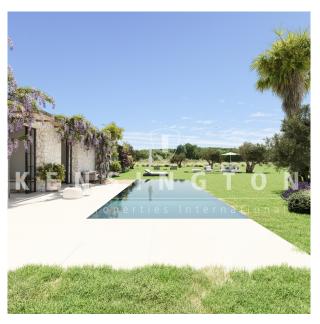

### **Description:**

Beautifully situated building plot with planning permission near Algaida, Mallorca. It is situated in a quiet location, only 2 km away from Algaida,

A detached house is planned on a plot of  $20,450 \text{ m}^2$ . The design of the house harmoniously combines the Mallorcan finca style with a classic modern style, both in appearance and design. The property of  $250 \text{ m}^2$  of living space is planned as a single-storey structure, with a garage with space for three cars attached at the end. There will be 4 bedrooms and 4 bathrooms, 3 of which will be en suite, as well as a further guest WC. The entire plot will be enclosed by a typical Mallorcan dry stone wall. The spacious infinity pool has a water surface of  $34 \text{ m}^2$  with dimensions of 3.4 x 10.3 meters.