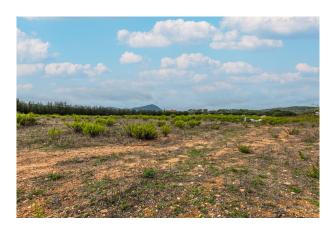

### **Description:**

Beautifully situated building plot with planning permission near Algaida, Mallorca. It is situated in a quiet location, only 2 km away from Algaida,

A detached house is planned on a plot of  $20,450 \text{ m}^2$ . The design of the house harmoniously combines the Mallorcan finca style with a classic modern style, both in appearance and design. The property of  $250 \text{ m}^2$  of living space is planned as a single-storey structure, with a garage with space for three cars attached at the end. There will be 4 bedrooms and 4 bathrooms, 3 of which will be en suite, as well as a further guest WC. The entire plot will be enclosed by a typical Mallorcan dry stone wall. The spacious infinity pool has a water surface of  $34 \text{ m}^2$  with dimensions of 3.4 x 10.3 meters.