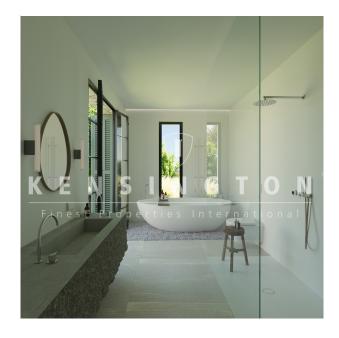

### **Description:**

Beautifully situated building plot with planning permission near Algaida, Mallorca. It is situated in a quiet location, only 2 km away from Algaida,

A detached house is planned on a plot of  $20,450 \text{ m}^2$ . The design of the house harmoniously combines the Mallorcan finca style with a classic modern style, both in appearance and design. The property of  $250 \text{ m}^2$  of living space is planned as a single-storey structure, with a garage with space for three cars attached at the end. There will be 4 bedrooms and 4 bathrooms, 3 of which will be en suite, as well as a further guest WC. The entire plot will be enclosed by a typical Mallorcan dry stone wall. The spacious infinity pool has a water surface of  $34 \text{ m}^2$  with dimensions of 3.4 x 10.3 meters.