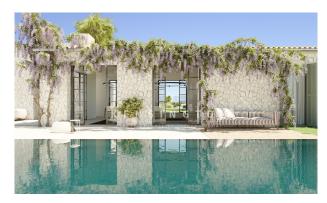

### **Description:**

Beautifully situated building plot with planning permission near Algaida, Mallorca. It is situated in a quiet location, only 2 km away from Algaida,

A detached house is planned on a plot of  $20,450 \text{ m}^2$ . The design of the house harmoniously combines the Mallorcan finca style with a classic modern style, both in appearance and design. The property of  $250 \text{ m}^2$  of living space is planned as a single-storey structure, with a garage with space for three cars attached at the end. There will be 4 bedrooms and 4 bathrooms, 3 of which will be en suite, as well as a further guest WC. The entire plot will be enclosed by a typical Mallorcan dry stone wall. The spacious infinity pool has a water surface of  $34 \text{ m}^2$  with dimensions of 3.4 x 10.3 meters.