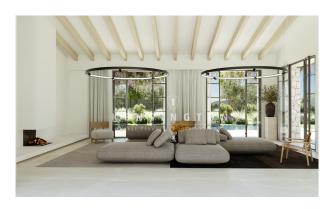

### **Description:**

Beautifully situated building plot with planning permission near Algaida, Mallorca. It is situated in a quiet location, only 2 km away from Algaida,

A detached house is planned on a plot of  $20,450 \text{ m}^2$ . The design of the house harmoniously combines the Mallorcan finca style with a classic modern style, both in appearance and design. The property of  $250 \text{ m}^2$  of living space is planned as a single-storey structure, with a garage with space for three cars attached at the end. There will be 4 bedrooms and 4 bathrooms, 3 of which will be en suite, as well as a further guest WC. The entire plot will be enclosed by a typical Mallorcan dry stone wall. The spacious infinity pool has a water surface of  $34 \text{ m}^2$  with dimensions of 3.4 x 10.3 meters.