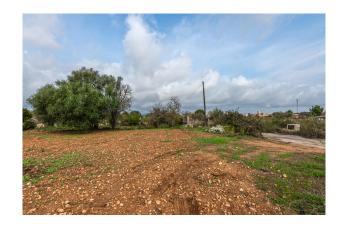

### **Description:**

Beautifully situated building plot with planning permission near Algaida, Mallorca. It is situated in a quiet location, only 2 km away from Algaida,

A detached house is planned on a plot of  $20,450 \text{ m}^2$ . The design of the house harmoniously combines the Mallorcan finca style with a classic modern style, both in appearance and design. The property of  $250 \text{ m}^2$  of living space is planned as a single-storey structure, with a garage with space for three cars attached at the end. There will be 4 bedrooms and 4 bathrooms, 3 of which will be en suite, as well as a further guest WC. The entire plot will be enclosed by a typical Mallorcan dry stone wall. The spacious infinity pool has a water surface of  $34 \text{ m}^2$  with dimensions of 3.4 x 10.3 meters.