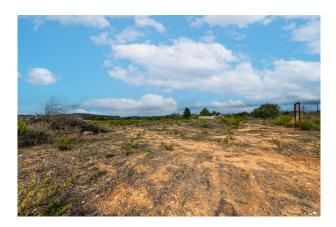

### **Description:**

Beautifully situated building plot with planning permission near Algaida, Mallorca. It is situated in a quiet location, only 2 km away from Algaida,

A detached house is planned on a plot of  $20,450 \text{ m}^2$ . The design of the house harmoniously combines the Mallorcan finca style with a classic modern style, both in appearance and design. The property of  $250 \text{ m}^2$  of living space is planned as a single-storey structure, with a garage with space for three cars attached at the end. There will be 4 bedrooms and 4 bathrooms, 3 of which will be en suite, as well as a further guest WC. The entire plot will be enclosed by a typical Mallorcan dry stone wall. The spacious infinity pool has a water surface of  $34 \text{ m}^2$  with dimensions of 3.4 x 10.3 meters.