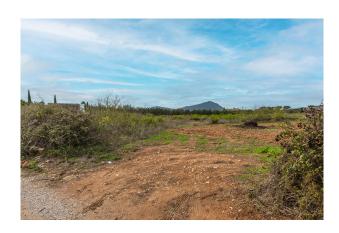

### **Description:**

Beautifully situated building plot with planning permission near Algaida, Mallorca. It is situated in a quiet location, only 2 km away from Algaida,

A detached house is planned on a plot of  $20,450 \text{ m}^2$ . The design of the house harmoniously combines the Mallorcan finca style with a classic modern style, both in appearance and design. The property of  $250 \text{ m}^2$  of living space is planned as a single-storey structure, with a garage with space for three cars attached at the end. There will be 4 bedrooms and 4 bathrooms, 3 of which will be en suite, as well as a further guest WC. The entire plot will be enclosed by a typical Mallorcan dry stone wall. The spacious infinity pool has a water surface of  $34 \text{ m}^2$  with dimensions of 3.4 x 10.3 meters.