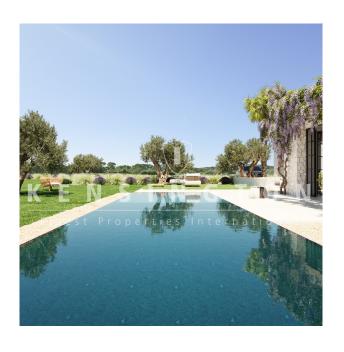

### **Description:**

Beautifully situated building plot with planning permission near Algaida, Mallorca. It is situated in a quiet location, only 2 km away from Algaida,

A detached house is planned on a plot of  $20,450 \text{ m}^2$ . The design of the house harmoniously combines the Mallorcan finca style with a classic modern style, both in appearance and design. The property of  $250 \text{ m}^2$  of living space is planned as a single-storey structure, with a garage with space for three cars attached at the end. There will be 4 bedrooms and 4 bathrooms, 3 of which will be en suite, as well as a further guest WC. The entire plot will be enclosed by a typical Mallorcan dry stone wall. The spacious infinity pool has a water surface of  $34 \text{ m}^2$  with dimensions of 3.4 x 10.3 meters.