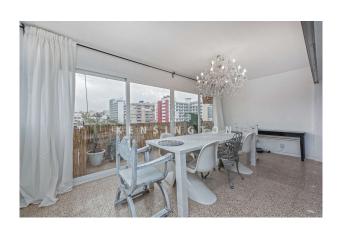

The distribution of the approx. 88,20 m² living area is the following: generous living and dining area, separate kitchen, 3 bedrooms and 2 bathrooms, one of the bathroom comes with an extra dressing area.

Other features and facilities of this property include: tiled floors, ISO-windows, air conditioning hot/cold.

The living room has access to a balcony of approx. 5 m<sup>2</sup>.

Please contact us for further information or to arrange a viewing.