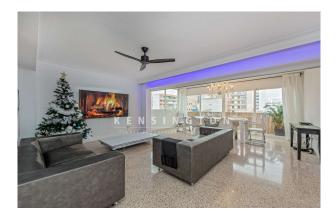

The distribution of the approx. 88,20 m² living area is the following: generous living and dining area, separate kitchen, 3 bedrooms and 2 bathrooms, one of the bathroom comes with an extra dressing area.

Other features and facilities of this property include: tiled floors, ISO-windows, air conditioning hot/cold.

The living room has access to a balcony of approx. 5 m<sup>2</sup>.

Please contact us for further information or to arrange a viewing.