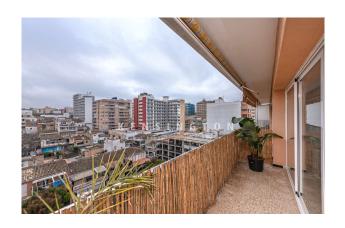

## **Description:**

This property is situated in El Arenal, Mallorca.

It is located in the second sea line on the 8th floor of a building with in total 9 floors. There is an elevator.

On one side of the building you can find a big children's playground where they can enjoy their time.

Other features and facilities of this property include: tiled floors, ISO-windows, air conditioning hot/cold.

The living room has access to a balcony of approx. 5 m<sup>2</sup>.

Please contact us for further information or to arrange a viewing.