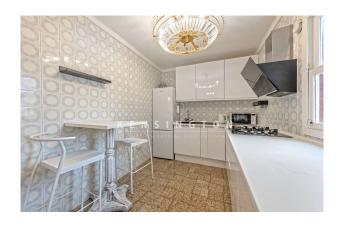

The distribution of the approx. 88,20 m² living area is the following: generous living and dining area, separate kitchen, 3 bedrooms and 2 bathrooms, one of the bathroom comes with an extra dressing area.

Other features and facilities of this property include: tiled floors, ISO-windows, air conditioning hot/cold.

The living room has access to a balcony of approx. 5 m<sup>2</sup>.

Please contact us for further information or to arrange a viewing.