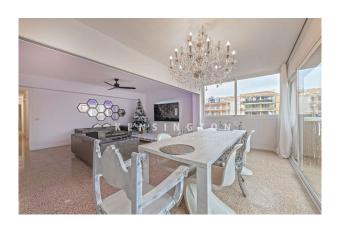

The distribution of the approx. 88,20 m² living area is the following: generous living and dining area, separate kitchen, 3 bedrooms and 2 bathrooms, one of the bathroom comes with an extra dressing area.

Other features and facilities of this property include: tiled floors, ISO-windows, air conditioning hot/cold.

The living room has access to a balcony of approx. 5 m<sup>2</sup>.

Please contact us for further information or to arrange a viewing.