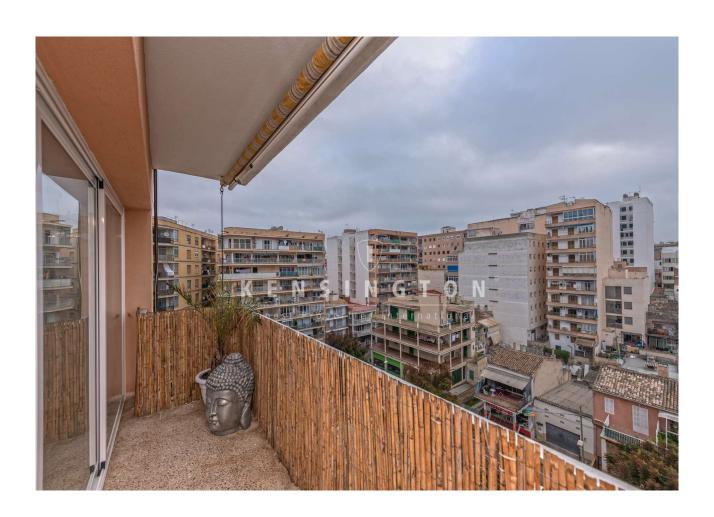

## **Description:**

This property is situated in El Arenal, Mallorca.

It is located in the second sea line on the 8th floor of a building with in total 9 floors. There is an elevator.

On one side of the building you can find a big children's playground where they can enjoy their time.

Other features and facilities of this property include: tiled floors, ISO-windows, air conditioning hot/cold.

The living room has access to a balcony of approx. 5 m<sup>2</sup>.

Please contact us for further information or to arrange a viewing.