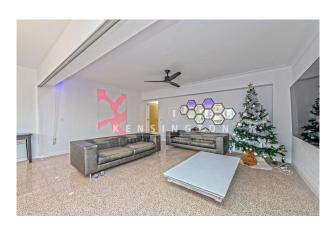

The distribution of the approx. 88,20 m² living area is the following: generous living and dining area, separate kitchen, 3 bedrooms and 2 bathrooms, one of the bathroom comes with an extra dressing area.