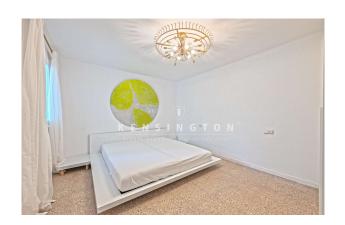

The distribution of the approx. 88,20 m² living area is the following: generous living and dining area, separate kitchen, 3 bedrooms and 2 bathrooms, one of the bathroom comes with an extra dressing area.

Other features and facilities of this property include: tiled floors, ISO-windows, air conditioning hot/cold.

The living room has access to a balcony of approx. 5 m<sup>2</sup>.

Please contact us for further information or to arrange a viewing.