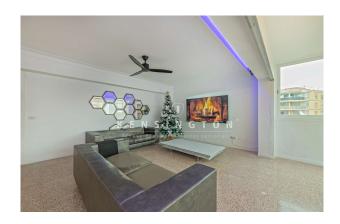

The distribution of the approx. 88,20 m² living area is the following: generous living and dining area, separate kitchen, 3 bedrooms and 2 bathrooms, one of the bathroom comes with an extra dressing area.

Other features and facilities of this property include: tiled floors, ISO-windows, air conditioning hot/cold.

The living room has access to a balcony of approx. 5 m<sup>2</sup>.

Please contact us for further information or to arrange a viewing.