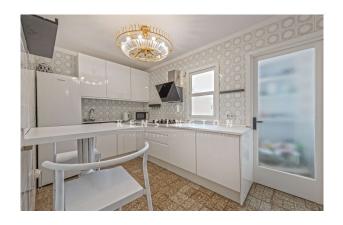

The distribution of the approx. 88,20 m² living area is the following: generous living and dining area, separate kitchen, 3 bedrooms and 2 bathrooms, one of the bathroom comes with an extra dressing area.