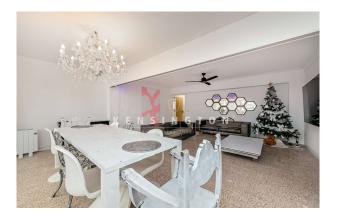

The distribution of the approx. 88,20 m² living area is the following: generous living and dining area, separate kitchen, 3 bedrooms and 2 bathrooms, one of the bathroom comes with an extra dressing area.