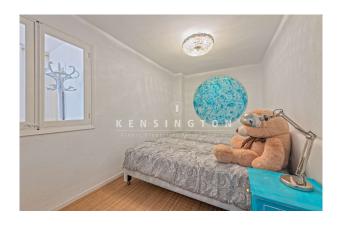

The distribution of the approx. 88,20 m² living area is the following: generous living and dining area, separate kitchen, 3 bedrooms and 2 bathrooms, one of the bathroom comes with an extra dressing area.

Other features and facilities of this property include: tiled floors, ISO-windows, air conditioning hot/cold.

The living room has access to a balcony of approx. 5 m<sup>2</sup>.

Please contact us for further information or to arrange a viewing.