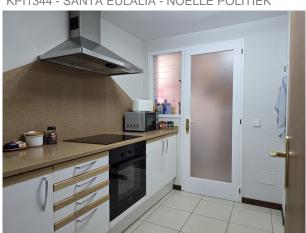

### **Description:**

This two-bedroom apartment offering sea views and a spacious balcony perfect for year-round enjoyment.

Located on the picturesque seafront of Santa Eulalia, this charming property, built in 1995, offers a comfortable and functional layout. The home features marble flooring throughout, adding elegance and durability. The separate, spacious kitchen leads into a convenient utility room, while the open-plan living and dining area provides a bright and welcoming space for daily life or entertaining.

### images

KPI1344 - SANTA EULALIA - NOELLE POLITIEK

KPI1344 - SANTA EULALIA - NOELLE POLITIEK

KPI1344 - SANTA EULALIA - NOELLE POLITIEK

KPI1344 - SANTA EULALIA - NOELLE POLITIEK

KPI1344 - SANTA EULALIA - NOELLE POLITIEK