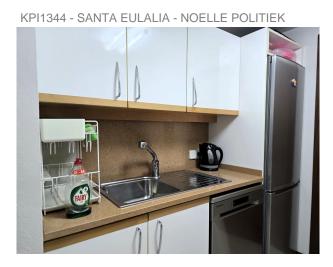

### **Description:**

This two-bedroom apartment offering sea views and a spacious balcony perfect for year-round enjoyment.

Located on the picturesque seafront of Santa Eulalia, this charming property, built in 1995, offers a comfortable and functional layout. The home features marble flooring throughout, adding elegance and durability. The separate, spacious kitchen leads into a convenient utility room, while the open-plan living and dining area provides a bright and welcoming space for daily life or entertaining.

### images

KPI1344 - SANTA EULALIA - NOELLE POLITIEK

KPI1344 - SANTA EULALIA - NOELLE POLITIEK

KPI1344 - SANTA EULALIA - NOELLE POLITIEK

KPI1344 - SANTA EULALIA - NOELLE POLITIEK

KPI1344 - SANTA EULALIA - NOELLE POLITIEK