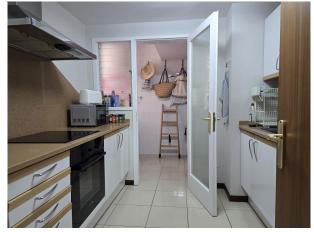

### **Description:**

This two-bedroom apartment offering sea views and a spacious balcony perfect for year-round enjoyment.

Located on the picturesque seafront of Santa Eulalia, this charming property, built in 1995, offers a comfortable and functional layout. The home features marble flooring throughout, adding elegance and durability. The separate, spacious kitchen leads into a convenient utility room, while the open-plan living and dining area provides a bright and welcoming space for daily life or entertaining.

### images

KPI1344 - SANTA EULALIA - NOELLE POLITIEK

KPI1344 - SANTA EULALIA - NOELLE POLITIEK

KPI1344 - SANTA EULALIA - NOELLE POLITIEK

KPI1344 - SANTA EULALIA - NOELLE POLITIEK

KPI1344 - SANTA EULALIA - NOELLE POLITIEK