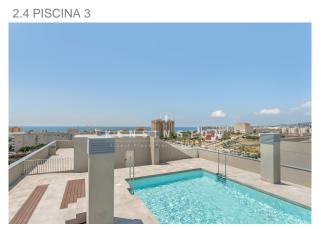

# **Description:**

This bright flat / first occupancy with sea view is located in Palma, Mallorca.

The layout of the 83m² living area is as follows: You enter the flat through the bright living area with open, modern fitted kitchen. The living area and also the two bedrooms have access to the open terrace with sea view. From the living area it opens to a bedroom and the master bedroom with dressing area and a modern bathroom with natural stone elements and ground level shower cabin and bathtub. The flat also includes a large community pool, a community roof terrace.

### 1.2 TERRAZA 2

3.4 PISCINA

1.4 TERRAZA 3

1.1 TERRAZA 1