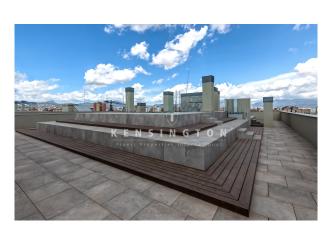

# **Description:**

This bright flat / first occupancy with sea view is located in Palma, Mallorca.

The layout of the 83m² living area is as follows: You enter the flat through the bright living area with open, modern fitted kitchen. The living area and also the two bedrooms have access to the open terrace with sea view. From the living area it opens to a bedroom and the master bedroom with dressing area and a modern bathroom with natural stone elements and ground level shower cabin and bathtub. The flat also includes a large community pool, a community roof terrace.