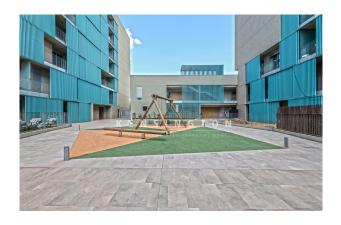

# **Description:**

This bright flat / first occupancy with sea view is located in Palma, Mallorca.

The layout of the 83m² living area is as follows: You enter the flat through the bright living area with open, modern fitted kitchen. The living area and also the two bedrooms have access to the open terrace with sea view. From the living area it opens to a bedroom and the master bedroom with dressing area and a modern bathroom with natural stone elements and ground level shower cabin and bathtub. The flat also includes a large community pool, a community roof terrace.