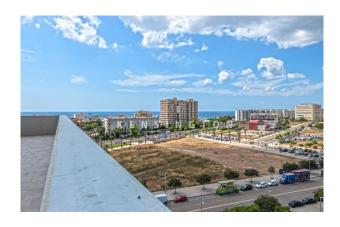

# **Description:**

This bright flat / first occupancy with sea view is located in Palma, Mallorca.

The layout of the 83m² living area is as follows: You enter the flat through the bright living area with open, modern fitted kitchen. The living area and also the two bedrooms have access to the open terrace with sea view. From the living area it opens to a bedroom and the master bedroom with dressing area and a modern bathroom with natural stone elements and ground level shower cabin and bathtub. The flat also includes a large community pool, a community roof terrace.