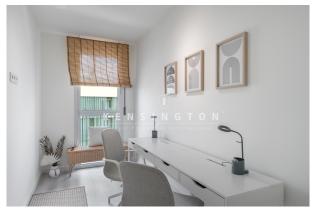

# **Description:**

This bright flat / first occupancy with sea view is located in Palma, Mallorca.

The layout of the 83m² living area is as follows: You enter the flat through the bright living area with open, modern fitted kitchen. The living area and also the two bedrooms have access to the open terrace with sea view. From the living area it opens to a bedroom and the master bedroom with dressing area and a modern bathroom with natural stone elements and ground level shower cabin and bathtub. The flat also includes a large community pool, a community roof terrace.

Further features: Aerothermic air conditioning, laminate floors, floor to ceiling, ISO windows, lifts.

Please contact us for further information or to arrange a viewing. All information without guarantee. Kensington reference: KPP06540