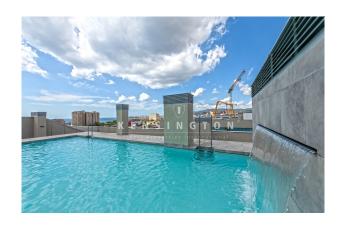

# **Description:**

This bright flat / first occupancy with sea view is located in Palma, Mallorca.

The layout of the 83m² living area is as follows: You enter the flat through the bright living area with open, modern fitted kitchen. The living area and also the two bedrooms have access to the open terrace with sea view. From the living area it opens to a bedroom and the master bedroom with dressing area and a modern bathroom with natural stone elements and ground level shower cabin and bathtub. The flat also includes a large community pool, a community roof terrace.

### 1.3 TERRAZA 4

2.3 PISCINA 1

5.2 DESPACHO

4.2 COCINA 2

6.1 BAÑO 1

### 1.2 TERRAZA 2

3.4 PISCINA

1.4 TERRAZA 3

1.1 TERRAZA 1