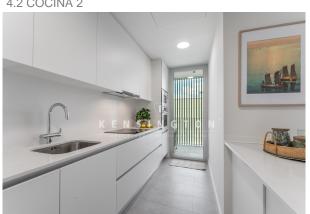

# **Description:**

This bright flat / first occupancy with sea view is located in Palma, Mallorca.

The layout of the 83m² living area is as follows: You enter the flat through the bright living area with open, modern fitted kitchen. The living area and also the two bedrooms have access to the open terrace with sea view. From the living area it opens to a bedroom and the master bedroom with dressing area and a modern bathroom with natural stone elements and ground level shower cabin and bathtub. The flat also includes a large community pool, a community roof terrace.

### 1.3 TERRAZA 4

2.3 PISCINA 1

5.2 DESPACHO

4.2 COCINA 2

6.1 BAÑO 1