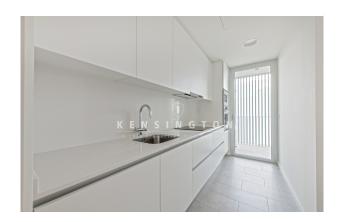

# **Description:**

This bright flat / first occupancy with sea view is located in Palma, Mallorca.

The layout of the 83m² living area is as follows: You enter the flat through the bright living area with open, modern fitted kitchen. The living area and also the two bedrooms have access to the open terrace with sea view. From the living area it opens to a bedroom and the master bedroom with dressing area and a modern bathroom with natural stone elements and ground level shower cabin and bathtub. The flat also includes a large community pool, a community roof terrace.