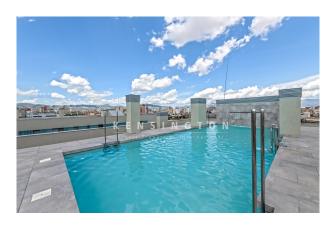

# **Description:**

This bright flat / first occupancy with sea view is located in Palma, Mallorca.

The layout of the 83m² living area is as follows: You enter the flat through the bright living area with open, modern fitted kitchen. The living area and also the two bedrooms have access to the open terrace with sea view. From the living area it opens to a bedroom and the master bedroom with dressing area and a modern bathroom with natural stone elements and ground level shower cabin and bathtub. The flat also includes a large community pool, a community roof terrace.