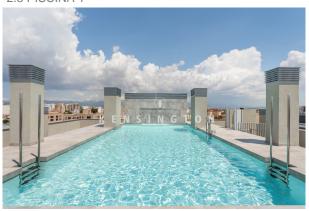

# **Description:**

This bright flat / first occupancy with sea view is located in Palma, Mallorca.

The layout of the 83m² living area is as follows: You enter the flat through the bright living area with open, modern fitted kitchen. The living area and also the two bedrooms have access to the open terrace with sea view. From the living area it opens to a bedroom and the master bedroom with dressing area and a modern bathroom with natural stone elements and ground level shower cabin and bathtub. The flat also includes a large community pool, a community roof terrace.

### 1.3 TERRAZA 4

2.3 PISCINA 1

5.2 DESPACHO

4.2 COCINA 2

6.1 BAÑO 1

### 1.2 TERRAZA 2

3.4 PISCINA

1.4 TERRAZA 3

1.1 TERRAZA 1