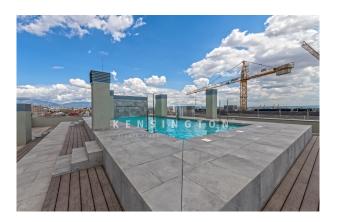

# **Description:**

This bright flat / first occupancy with sea view is located in Palma, Mallorca.

The layout of the 83m² living area is as follows: You enter the flat through the bright living area with open, modern fitted kitchen. The living area and also the two bedrooms have access to the open terrace with sea view. From the living area it opens to a bedroom and the master bedroom with dressing area and a modern bathroom with natural stone elements and ground level shower cabin and bathtub. The flat also includes a large community pool, a community roof terrace.