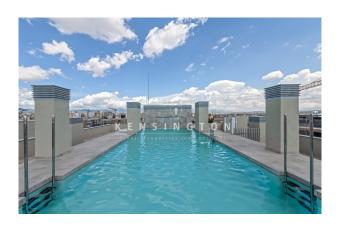

# **Description:**

This bright flat / first occupancy with sea view is located in Palma, Mallorca.

The layout of the 83m² living area is as follows: You enter the flat through the bright living area with open, modern fitted kitchen. The living area and also the two bedrooms have access to the open terrace with sea view. From the living area it opens to a bedroom and the master bedroom with dressing area and a modern bathroom with natural stone elements and ground level shower cabin and bathtub. The flat also includes a large community pool, a community roof terrace.