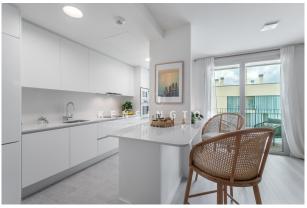

# **Description:**

This bright flat / first occupancy with sea view is located in Palma, Mallorca.

The layout of the 83m² living area is as follows: You enter the flat through the bright living area with open, modern fitted kitchen. The living area and also the two bedrooms have access to the open terrace with sea view. From the living area it opens to a bedroom and the master bedroom with dressing area and a modern bathroom with natural stone elements and ground level shower cabin and bathtub. The flat also includes a large community pool, a community roof terrace.