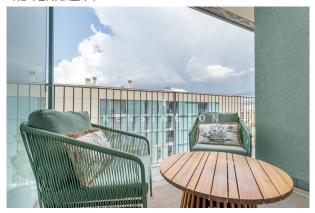

# **Description:**

This bright flat / first occupancy with sea view is located in Palma, Mallorca.

The layout of the 83m² living area is as follows: You enter the flat through the bright living area with open, modern fitted kitchen. The living area and also the two bedrooms have access to the open terrace with sea view. From the living area it opens to a bedroom and the master bedroom with dressing area and a modern bathroom with natural stone elements and ground level shower cabin and bathtub. The flat also includes a large community pool, a community roof terrace.

### 1.2 TERRAZA 2

3.4 PISCINA

1.4 TERRAZA 3

1.1 TERRAZA 1