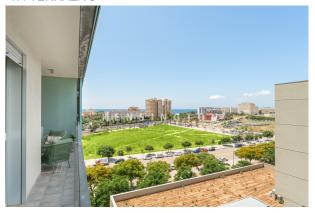

# **Description:**

This bright flat / first occupancy with sea view is located in Palma, Mallorca.

The layout of the 83m² living area is as follows: You enter the flat through the bright living area with open, modern fitted kitchen. The living area and also the two bedrooms have access to the open terrace with sea view. From the living area it opens to a bedroom and the master bedroom with dressing area and a modern bathroom with natural stone elements and ground level shower cabin and bathtub. The flat also includes a large community pool, a community roof terrace.