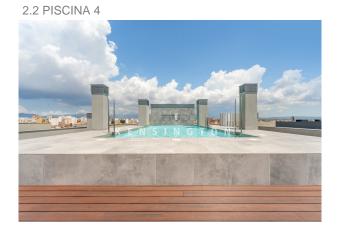

# **Description:**

This bright flat / first occupancy with sea view is located in Palma, Mallorca.

The layout of the 83m² living area is as follows: You enter the flat through the bright living area with open, modern fitted kitchen. The living area and also the two bedrooms have access to the open terrace with sea view. From the living area it opens to a bedroom and the master bedroom with dressing area and a modern bathroom with natural stone elements and ground level shower cabin and bathtub. The flat also includes a large community pool, a community roof terrace.