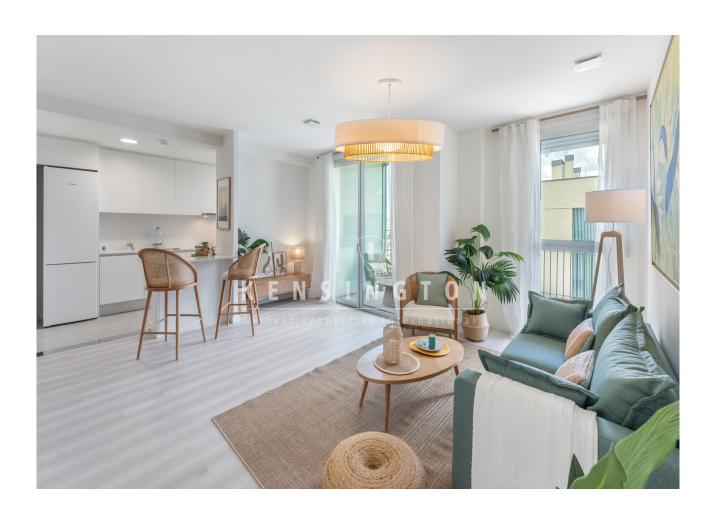

# **Description:**

This bright flat / first occupancy with sea view is located in Palma, Mallorca.

The layout of the 83m² living area is as follows: You enter the flat through the bright living area with open, modern fitted kitchen. The living area and also the two bedrooms have access to the open terrace with sea view. From the living area it opens to a bedroom and the master bedroom with dressing area and a modern bathroom with natural stone elements and ground level shower cabin and bathtub. The flat also includes a large community pool, a community roof terrace.

Further features: Aerothermic air conditioning, laminate floors, floor to ceiling, ISO windows, lifts.

Please contact us for further information or to arrange a viewing. All information without guarantee. Kensington reference: KPP06540