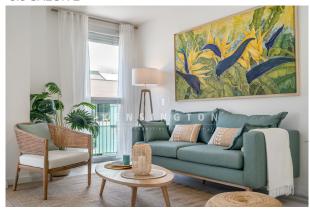

# **Description:**

This bright flat / first occupancy with sea view is located in Palma, Mallorca.

The layout of the 83m² living area is as follows: You enter the flat through the bright living area with open, modern fitted kitchen. The living area and also the two bedrooms have access to the open terrace with sea view. From the living area it opens to a bedroom and the master bedroom with dressing area and a modern bathroom with natural stone elements and ground level shower cabin and bathtub. The flat also includes a large community pool, a community roof terrace.