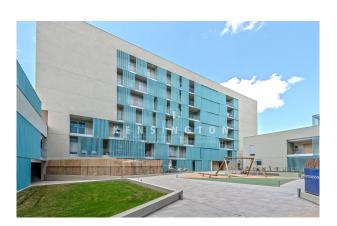

# **Description:**

This bright flat / first occupancy with sea view is located in Palma, Mallorca.

The layout of the 83m² living area is as follows: You enter the flat through the bright living area with open, modern fitted kitchen. The living area and also the two bedrooms have access to the open terrace with sea view. From the living area it opens to a bedroom and the master bedroom with dressing area and a modern bathroom with natural stone elements and ground level shower cabin and bathtub. The flat also includes a large community pool, a community roof terrace.