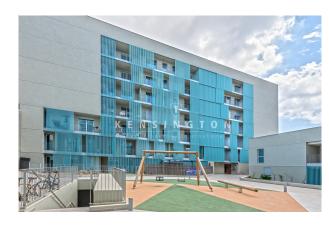

# **Description:**

This bright flat / first occupancy with sea view is located in Palma, Mallorca.

The layout of the 83m² living area is as follows: You enter the flat through the bright living area with open, modern fitted kitchen. The living area and also the two bedrooms have access to the open terrace with sea view. From the living area it opens to a bedroom and the master bedroom with dressing area and a modern bathroom with natural stone elements and ground level shower cabin and bathtub. The flat also includes a large community pool, a community roof terrace.