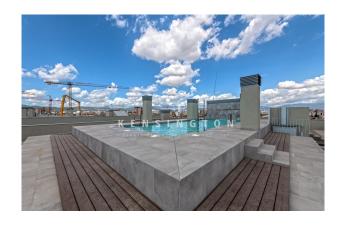

# **Description:**

This bright flat / first occupancy with sea view is located in Palma, Mallorca.

The layout of the 83m² living area is as follows: You enter the flat through the bright living area with open, modern fitted kitchen. The living area and also the two bedrooms have access to the open terrace with sea view. From the living area it opens to a bedroom and the master bedroom with dressing area and a modern bathroom with natural stone elements and ground level shower cabin and bathtub. The flat also includes a large community pool, a community roof terrace.