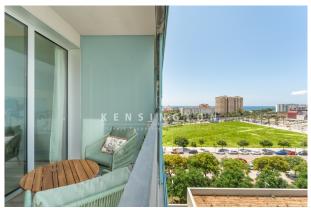

# **Description:**

This bright flat / first occupancy with sea view is located in Palma, Mallorca.

The layout of the 83m² living area is as follows: You enter the flat through the bright living area with open, modern fitted kitchen. The living area and also the two bedrooms have access to the open terrace with sea view. From the living area it opens to a bedroom and the master bedroom with dressing area and a modern bathroom with natural stone elements and ground level shower cabin and bathtub. The flat also includes a large community pool, a community roof terrace.