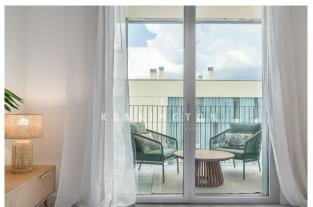

# **Description:**

This bright flat / first occupancy with sea view is located in Palma, Mallorca.

The layout of the 83m² living area is as follows: You enter the flat through the bright living area with open, modern fitted kitchen. The living area and also the two bedrooms have access to the open terrace with sea view. From the living area it opens to a bedroom and the master bedroom with dressing area and a modern bathroom with natural stone elements and ground level shower cabin and bathtub. The flat also includes a large community pool, a community roof terrace.

Further features: Aerothermic air conditioning, laminate floors, floor to ceiling, ISO windows, lifts.

Please contact us for further information or to arrange a viewing. All information without guarantee. Kensington reference: KPP06540