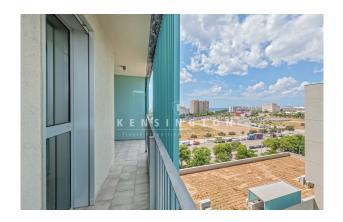

# **Description:**

This bright flat / first occupancy with sea view is located in Palma, Mallorca.

The layout of the 83m² living area is as follows: You enter the flat through the bright living area with open, modern fitted kitchen. The living area and also the two bedrooms have access to the open terrace with sea view. From the living area it opens to a bedroom and the master bedroom with dressing area and a modern bathroom with natural stone elements and ground level shower cabin and bathtub. The flat also includes a large community pool, a community roof terrace.

### 1.3 TERRAZA 4

2.3 PISCINA 1

5.2 DESPACHO

4.2 COCINA 2

6.1 BAÑO 1

### 1.2 TERRAZA 2

3.4 PISCINA

1.4 TERRAZA 3

1.1 TERRAZA 1