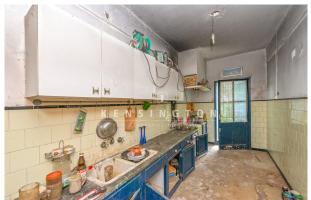

# **Description:**

This building from the 70's with beautiful sea view is situated in the front line of Puerto de Sóller, Mallorca.

Here you have an amazing opportunity for an investment in this unique and sort after location. The property needs complete refurbishment.

The building is divided in: Ground floor with 2 commercial spaces used as clothing stores. The first floor is divided in two bedrooms, bathroom and kitchen. The second floor also has 2 bedrooms, bathroom and kitchen. Finally the third

floor has living-kitchen, bathroom and 1 bedroom. Each floor has a living space of aprox. 115m<sup>2</sup> and the constructed area around 157m<sup>2</sup>.

Please contact us for further information or to arrange a viewing.