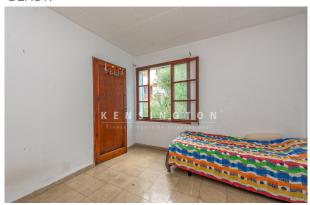

The building is divided in: Ground floor with 2 commercial spaces used as clothing stores. The first floor is divided in two bedrooms, bathroom and kitchen. The second floor also has 2 bedrooms, bathroom and kitchen. Finally the third

floor has living-kitchen, bathroom and 1 bedroom. Each floor has a living space of aprox. 115m<sup>2</sup> and the constructed area around 157m<sup>2</sup>.

Please contact us for further information or to arrange a viewing.