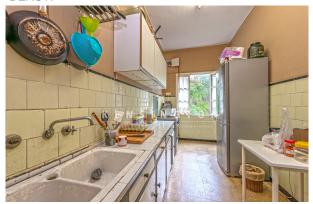

The building is divided in: Ground floor with 2 commercial spaces used as clothing stores. The first floor is divided in two bedrooms, bathroom and kitchen. The second floor also has 2 bedrooms, bathroom and kitchen. Finally the third

floor has living-kitchen, bathroom and 1 bedroom. Each floor has a living space of aprox. 115m<sup>2</sup> and the constructed area around 157m<sup>2</sup>.

Please contact us for further information or to arrange a viewing.