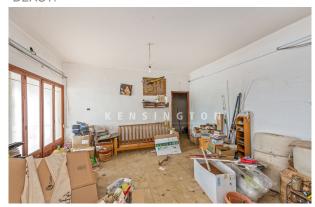

# **Description:**

This building from the 70's with beautiful sea view is situated in the front line of Puerto de Sóller, Mallorca.

Here you have an amazing opportunity for an investment in this unique and sort after location. The property needs complete refurbishment.

The building is divided in: Ground floor with 2 commercial spaces used as clothing stores. The first floor is divided in two bedrooms, bathroom and kitchen. The second floor also has 2 bedrooms, bathroom and kitchen. Finally the third

floor has living-kitchen, bathroom and 1 bedroom. Each floor has a living space of aprox. 115m<sup>2</sup> and the constructed area around 157m<sup>2</sup>.

Please contact us for further information or to arrange a viewing.