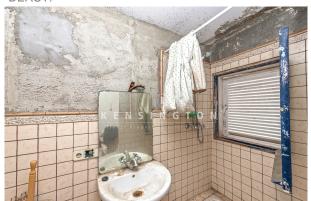

## general:

| object number external: | KPP05524              | as from:            | 09.12.2024                      |
|-------------------------|-----------------------|---------------------|---------------------------------|
| usage:                  | habitation            | marketing method:   | purchase                        |
| property:               | House                 | construction year:  | 1970                            |
| place:                  | 07100 Sóller          | living space:       | 115,00 m <sup>2</sup>           |
| Floor space:            | 157,00 m <sup>2</sup> | Total size of site: | 331,00 m <sup>2</sup>           |
| Number of Rooms:        | 10,0                  | Number of bedrooms: | 5,0                             |
| Number of bathrooms:    | 3,0                   | Condition:          | part / full renovation required |

# **Description:**

This building from the 70's with beautiful sea view is situated in the front line of Puerto de Sóller, Mallorca.

Here you have an amazing opportunity for an investment in this unique and sort after location. The property needs complete refurbishment.