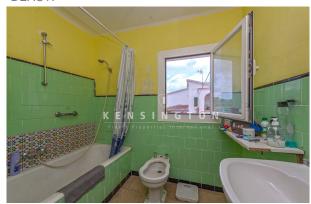

The building is divided in: Ground floor with 2 commercial spaces used as clothing stores. The first floor is divided in two bedrooms, bathroom and kitchen. The second floor also has 2 bedrooms, bathroom and kitchen. Finally the third

floor has living-kitchen, bathroom and 1 bedroom. Each floor has a living space of aprox. 115m<sup>2</sup> and the constructed area around 157m<sup>2</sup>.

Please contact us for further information or to arrange a viewing.