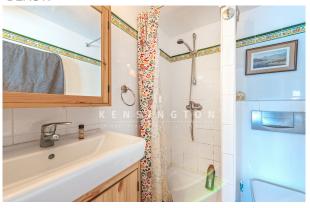

## general:

| object number external: | KPP05524              | as from:            | 09.12.2024                      |
|-------------------------|-----------------------|---------------------|---------------------------------|
| usage:                  | habitation            | marketing method:   | purchase                        |
| property:               | House                 | construction year:  | 1970                            |
| place:                  | 07100 Sóller          | living space:       | 115,00 m <sup>2</sup>           |
| Floor space:            | 157,00 m <sup>2</sup> | Total size of site: | 331,00 m <sup>2</sup>           |
| Number of Rooms:        | 10,0                  | Number of bedrooms: | 5,0                             |
| Number of bathrooms:    | 3,0                   | Condition:          | part / full renovation required |

The building is divided in: Ground floor with 2 commercial spaces used as clothing stores. The first floor is divided in two bedrooms, bathroom and kitchen. The second floor also has 2 bedrooms, bathroom and kitchen. Finally the third