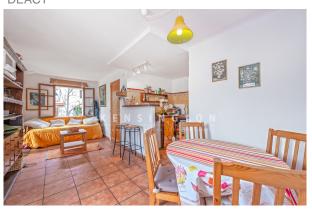

# **Description:**

This building from the 70's with beautiful sea view is situated in the front line of Puerto de Sóller, Mallorca.

Here you have an amazing opportunity for an investment in this unique and sort after location. The property needs complete refurbishment.

The building is divided in: Ground floor with 2 commercial spaces used as clothing stores. The first floor is divided in two bedrooms, bathroom and kitchen. The second floor also has 2 bedrooms, bathroom and kitchen. Finally the third

floor has living-kitchen, bathroom and 1 bedroom. Each floor has a living space of aprox. 115m<sup>2</sup> and the constructed area around 157m<sup>2</sup>.

Please contact us for further information or to arrange a viewing.