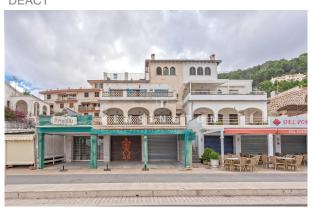

# **Description:**

This building from the 70's with beautiful sea view is situated in the front line of Puerto de Sóller, Mallorca.

Here you have an amazing opportunity for an investment in this unique and sort after location. The property needs complete refurbishment.

The building is divided in: Ground floor with 2 commercial spaces used as clothing stores. The first floor is divided in two bedrooms, bathroom and kitchen. The second floor also has 2 bedrooms, bathroom and kitchen. Finally the third

floor has living-kitchen, bathroom and 1 bedroom. Each floor has a living space of aprox. 115m<sup>2</sup> and the constructed area around 157m<sup>2</sup>.

Please contact us for further information or to arrange a viewing.