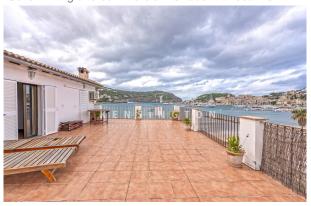

# **Description:**

This building from the 70's with beautiful sea view is situated in the front line of Puerto de Sóller, Mallorca.

Here you have an amazing opportunity for an investment in this unique and sort after location. The property needs complete refurbishment.

The building is divided in: Ground floor with 2 commercial spaces used as clothing stores. The first floor is divided in two bedrooms, bathroom and kitchen. The second floor also has 2 bedrooms, bathroom and kitchen. Finally the third

floor has living-kitchen, bathroom and 1 bedroom. Each floor has a living space of aprox. 115m<sup>2</sup> and the constructed area around 157m<sup>2</sup>.

Please contact us for further information or to arrange a viewing.