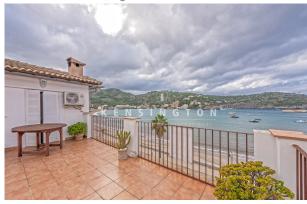

# **Description:**

This building from the 70's with beautiful sea view is situated in the front line of Puerto de Sóller, Mallorca.

Here you have an amazing opportunity for an investment in this unique and sort after location. The property needs complete refurbishment.

The building is divided in: Ground floor with 2 commercial spaces used as clothing stores. The first floor is divided in two bedrooms, bathroom and kitchen. The second floor also has 2 bedrooms, bathroom and kitchen. Finally the third

floor has living-kitchen, bathroom and 1 bedroom. Each floor has a living space of aprox. 115m<sup>2</sup> and the constructed area around 157m<sup>2</sup>.

Please contact us for further information or to arrange a viewing.