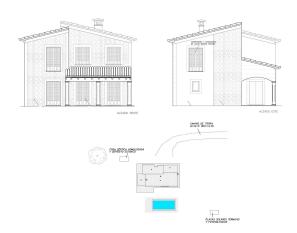

#### Fasade

The planned amenities include a partially covered terrace, a 10x4 m pool and a fireplace to create a cozy atmosphere. The south-facing terrace allows you to enjoy the sun all day long.