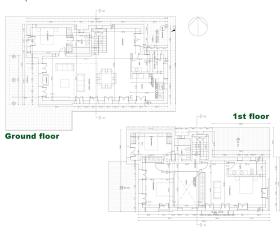

#### Floor plans

The approved building project impresses with the planning of a renowned architect and envisages a two-storey country house with south orientation and traditional stone facades. The planned living space of approx. 245 m² comprises a spacious living and dining area with an open kitchen of 83 m² on the first floor, a guest WC, a utility room and a double bedroom with en-suite bathroom. On the upper floor there is a spacious master suite with its own bathroom (39 m²), complemented by two further double bedrooms and an additional bathroom. A separate "casita" of 19 m² completes the offer.