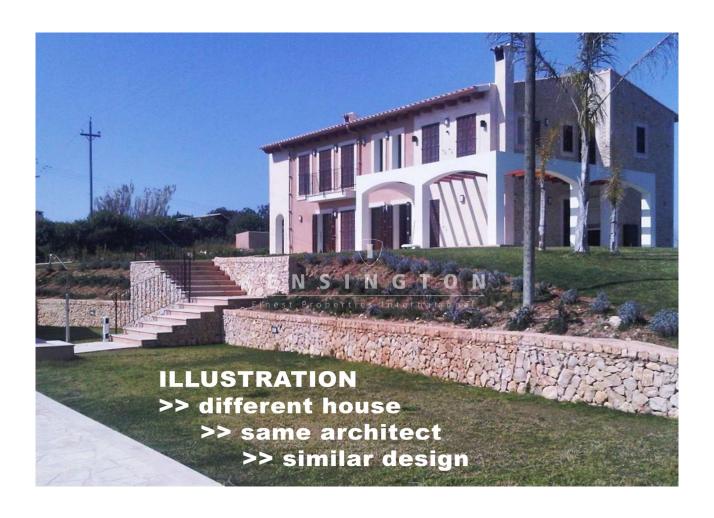

The approved building project impresses with the planning of a renowned architect and envisages a two-storey country house with south orientation and traditional stone facades. The planned living space of approx. 245 m² comprises a spacious living and dining area with an open kitchen of 83 m² on the first floor, a guest WC, a utility room and a double bedroom with en-suite bathroom. On the upper floor there is a spacious master suite with its own bathroom (39 m²), complemented by two further double bedrooms and an additional bathroom. A separate "casita" of 19 m² completes the offer.

The planned amenities include a partially covered terrace, a 10x4 m pool and a fireplace to create a cozy atmosphere. The south-facing terrace allows you to enjoy the sun all day long.