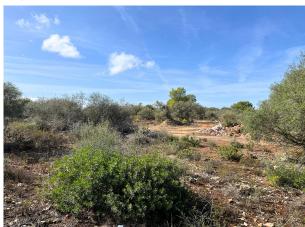

## **Description:**

This building plot with all connections and Tramuntana view is situated in Son Gual, 20 minutes east of Palma de Mallorca. Son Gual is part of Palma municipality and is an exclusive area characterised by modern villas on plots of at least 2000 m². The excellent Son Gual golf course is nearby.

The land offers views on unspoilt nature and the Tramuntana mountains. It is a completely flat corner plot with two neighbours only. All connections are in the street (mains water, electricity, sewage).

On the large plot (approx. 2023 m²), classified as "urbano", one may build a detached house with ground floor, 1st floor, basement and pool. A villa of roughly 330 m² (+ terraces and pool) can be built, of which approx. 222 m² above ground.