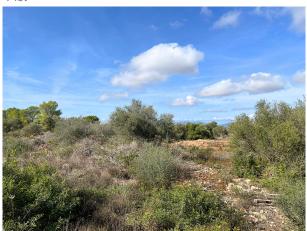

## **Description:**

This building plot with all connections and Tramuntana view is situated in Son Gual, 20 minutes east of Palma de Mallorca. Son Gual is part of Palma municipality and is an exclusive area characterised by modern villas on plots of at least 2000 m². The excellent Son Gual golf course is nearby.

The land offers views on unspoilt nature and the Tramuntana mountains. It is a completely flat corner plot with two neighbours only. All connections are in the street (mains water, electricity, sewage).

On the large plot (approx. 2023 m²), classified as "urbano", one may build a detached house with ground floor, 1st floor, basement and pool. A villa of roughly 330 m² (+ terraces and pool) can be built, of which approx. 222 m² above ground.