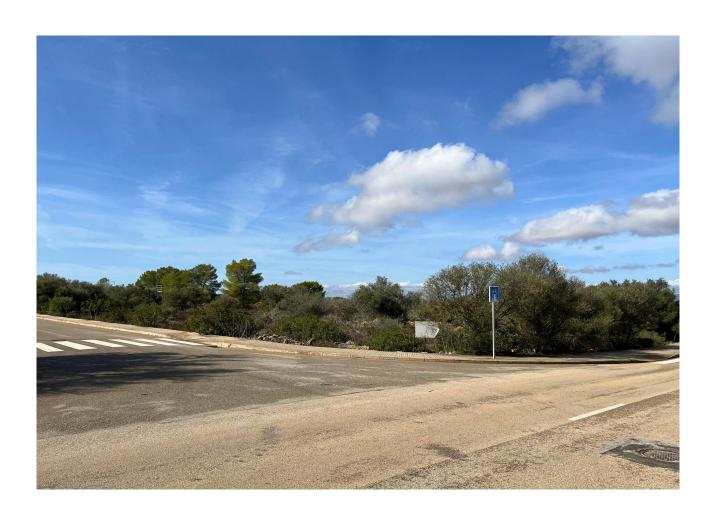

The land offers views on unspoilt nature and the Tramuntana mountains. It is a completely flat corner plot with two neighbours only. All connections are in the street (mains water, electricity, sewage).

On the large plot (approx. 2023 m²), classified as "urbano", one may build a detached house with ground floor, 1st floor, basement and pool. A villa of roughly 330 m² (+ terraces and pool) can be built, of which approx. 222 m² above ground.