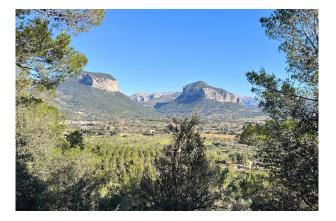

# **Description:**

This BUILDING PLOT WITH PANORAMIC VIEWS is located near ALARÓ, Mallorca. Palma is 25 minutes away.

It is ONE OF THE BEST PLOTS AVAILABLE IN ALL OF MALLORCA. It has a quiet location almost at the top of a hill and offers SPECTACULAR 180-DEGREE VIEWS ON ALARÓ AND THE FAMOUS TWIN MOUNTAINS. The gradient of just under 20%. There are CONNECTIONS FOR ELECTRICITY AND WATER and it has easy access through tarmac roads.