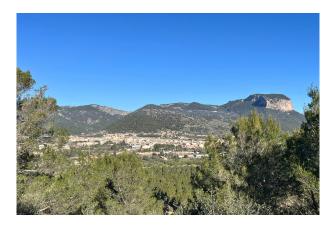

# **Description:**

This BUILDING PLOT WITH PANORAMIC VIEWS is located near ALARÓ, Mallorca. Palma is 25 minutes away.

It is ONE OF THE BEST PLOTS AVAILABLE IN ALL OF MALLORCA. It has a quiet location almost at the top of a hill and offers SPECTACULAR 180-DEGREE VIEWS ON ALARÓ AND THE FAMOUS TWIN MOUNTAINS. The gradient of just under 20%. There are CONNECTIONS FOR ELECTRICITY AND WATER and it has easy access through tarmac roads.

The PLOT MEASURES ABOUT 22,000 m<sup>2</sup> and is zoned as "rústico", i.e. the same building parameters apply as for a new finca. We think that one may build a SINGLE-FAMILY HOUSE of about 327 m<sup>2</sup> (+ basement) and a pool of 35 m<sup>2</sup>.

# Location:

Alaró is a picturesque village in Mallorca, around 30 kilometers northeast of Palma, at the foot of the Tramuntana mountains. It offers historic buildings, narrow streets and cozy squares. The Castell d'Alaró, a ruined fortress on a hill, offers spectacular views and is a popular hiking destination.