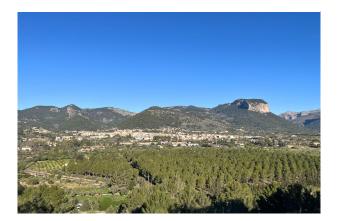

# **Description:**

This BUILDING PLOT WITH PANORAMIC VIEWS is located near ALARÓ, Mallorca. Palma is 25 minutes away.

It is ONE OF THE BEST PLOTS AVAILABLE IN ALL OF MALLORCA. It has a quiet location almost at the top of a hill and offers SPECTACULAR 180-DEGREE VIEWS ON ALARÓ AND THE FAMOUS TWIN MOUNTAINS. The gradient of just under 20%. There are CONNECTIONS FOR ELECTRICITY AND WATER and it has easy access through tarmac roads.

The PLOT MEASURES ABOUT 22,000 m<sup>2</sup> and is zoned as "rústico", i.e. the same building parameters apply as for a new finca. We think that one may build a SINGLE-FAMILY HOUSE of about 327 m<sup>2</sup> (+ basement) and a pool of 35 m<sup>2</sup>.