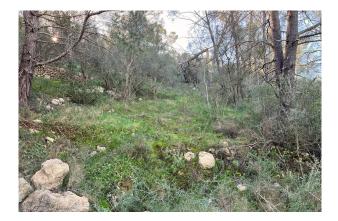

# **Description:**

This BUILDING PLOT WITH PANORAMIC VIEWS is located near ALARÓ, Mallorca. Palma is 25 minutes away.

It is ONE OF THE BEST PLOTS AVAILABLE IN ALL OF MALLORCA. It has a quiet location almost at the top of a hill and offers SPECTACULAR 180-DEGREE VIEWS ON ALARÓ AND THE FAMOUS TWIN MOUNTAINS. The gradient of just under 20%. There are CONNECTIONS FOR ELECTRICITY AND WATER and it has easy access through tarmac roads.

The PLOT MEASURES ABOUT 22,000 m<sup>2</sup> and is zoned as "rústico", i.e. the same building parameters apply as for a new finca. We think that one may build a SINGLE-FAMILY HOUSE of about 327 m<sup>2</sup> (+ basement) and a pool of 35 m<sup>2</sup>.