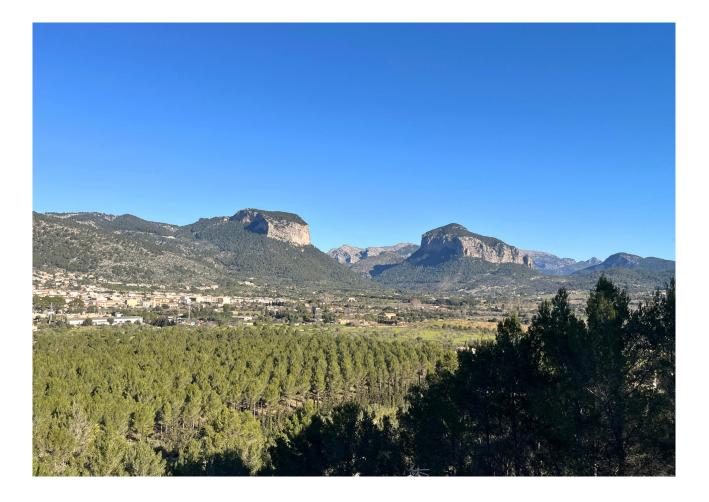

# **Description:**

This BUILDING PLOT WITH PANORAMIC VIEWS is located near ALARÓ, Mallorca. Palma is 25 minutes away.

It is ONE OF THE BEST PLOTS AVAILABLE IN ALL OF MALLORCA. It has a quiet location almost at the top of a hill and offers SPECTACULAR 180-DEGREE VIEWS ON ALARÓ AND THE FAMOUS TWIN MOUNTAINS. The gradient of just under 20%. There are CONNECTIONS FOR ELECTRICITY AND WATER and it has easy access through tarmac roads.

The PLOT MEASURES ABOUT 22,000 m<sup>2</sup> and is zoned as "rústico", i.e. the same building parameters apply as for a new finca. We think that one may build a SINGLE-FAMILY HOUSE of about 327 m<sup>2</sup> (+ basement) and a pool of 35 m<sup>2</sup>.

# Location:

Alaró is a picturesque village in Mallorca, around 30 kilometers northeast of Palma, at the foot of the Tramuntana mountains. It offers historic buildings, narrow streets and cozy squares. The Castell d'Alaró, a ruined fortress on a hill, offers spectacular views and is a popular hiking destination.