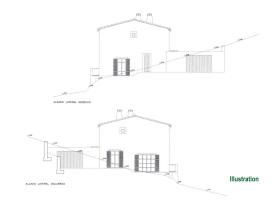

The PLOT MEASURES ABOUT 22,000 m<sup>2</sup> and is zoned as "rústico", i.e. the same building parameters apply as for a new finca. We think that one may build a SINGLE-FAMILY HOUSE of about 327 m<sup>2</sup> (+ basement) and a pool of 35 m<sup>2</sup>.