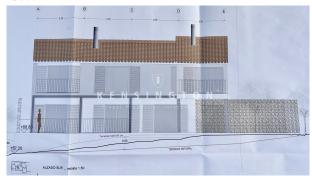

-----|----------|-------------|--------------|--------|
| PROYECTO                    |          |             |              |        |
|                             | CERRADA  | PORCHES 50% | PORCHES 100% | TOTAL  |
| PLANTA BAJA                 | 112,67   | 8,38        | 5,25         | 126,30 |
| PLANTA PISO                 | 82,23    | 0,00        | 0,00         | 82,23  |
| TOTAL SUPERFICIE COMPUTABLE | 194,90   | 8,38        | 5,25         | 208,53 |
| TERRAZAS DESCUBIERTAS       | 74,38    |             |              | 74,38  |
| RAMPA Y GARAJE              | 145,90   | NGT         | 0 N          | 145,90 |
| TERRAPLEN LATERAL           | 14,71    | es Internat | ichal        | 14,71  |
| FOSA SEPTICA                | 5,00     |             |              | 5,00   |



#### South



#### East



West



#### North