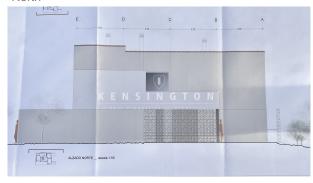

----------|--------|
| PROYECTO                    |          |             |              |        |
|                             | CERRADA  | PORCHES 50% | PORCHES 100% | TOTAL  |
| PLANTA BAJA                 | 112,67   | 8,38        | 5,25         | 126,30 |
| PLANTA PISO                 | 82,23    | 0,00        | 0,00         | 82,23  |
| TOTAL SUPERFICIE COMPUTABLE | 194,90   | 8,38        | 5,25         | 208,53 |
| TERRAZAS DESCUBIERTAS       | 74,38    |             |              | 74,38  |
| RAMPA Y GARAJE              | 145,90   | NGT         | 0 N          | 145,90 |
| TERRAPLEN LATERAL           | 14,71    | es Internat | ichal        | 14,71  |
| FOSA SEPTICA                | 5,00     |             |              | 5,00   |



#### South



#### East



West



#### North