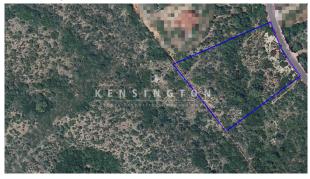

# Bird view plot

IMG\_2955

IMG\_2956

M2

| PARCELA                     | 7.500,00 |             |              |        |
|-----------------------------|----------|-------------|--------------|--------|
| PROYECTO                    |          |             |              |        |
|                             | CERRADA  | PORCHES 50% | PORCHES 100% | TOTAL  |
| PLANTA BAJA                 | 112,67   | 8,38        | 5,25         | 126,30 |
| PLANTA PISO                 | 82,23    | 0,00        | 0,00         | 82,23  |
| TOTAL SUPERFICIE COMPUTABLE | 194,90   | 8,38        | 5,25         | 208,53 |
| TERRAZAS DESCUBIERTAS       | 74,38    |             |              | 74,38  |
| RAMPA Y GARAJE              | 145,90   | NGT         | 0 N          | 145,90 |
| TERRAPLEN LATERAL           | 14,71    | es Internat | ichal        | 14,71  |
| FOSA SEPTICA                | 5,00     |             |              | 5,00   |