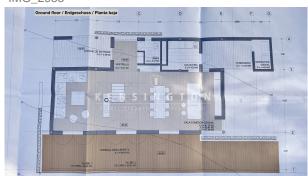

# **Description:**

Enjoy breathtaking panoramic views extending from the untouched green zone to the sea from the first floor of this planned residence, nestled in an enviable hillside location. Situated in a tranquil residential area, the property spans approximately 7,500m2 and already holds approval for a two-story family home encompassing around 375m2 (including basement, ground floor, and first floor). The layout and customization of spaces can be discussed to accommodate personal preferences. LOCATION: Adjacent to the untouched green zone, the house ensures ample privacy and convenient connectivity to Palma and the airport. For a personal VIEWING and further information please quote KPP07344. All information in this exposé was provided to us by the owner and we assume no liability for its accuracy, completeness and timeliness.

# Bird view plot

IMG\_2955

IMG\_2956

M2

| PARCELA                     | 7.500,00 |             |              |        |
|-----------------------------|----------|-------------|--------------|--------|
| PROYECTO                    |          |             |              |        |
|                             | CERRADA  | PORCHES 50% | PORCHES 100% | TOTAL  |
| PLANTA BAJA                 | 112,67   | 8,38        | 5,25         | 126,30 |
| PLANTA PISO                 | 82,23    | 0,00        | 0,00         | 82,23  |
| TOTAL SUPERFICIE COMPUTABLE | 194,90   | 8,38        | 5,25         | 208,53 |
| TERRAZAS DESCUBIERTAS       | 74,38    |             |              | 74,38  |
| RAMPA Y GARAJE              | 145,90   | NGT         | 0 N          | 145,90 |
| TERRAPLEN LATERAL           | 14,71    | es Internat | ichal        | 14,71  |
| FOSA SEPTICA                | 5,00     |             |              | 5,00   |