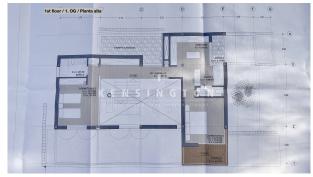

# **Description:**

Enjoy breathtaking panoramic views extending from the untouched green zone to the sea from the first floor of this planned residence, nestled in an enviable hillside location. Situated in a tranquil residential area, the property spans approximately 7,500m2 and already holds approval for a two-story family home encompassing around 375m2 (including basement, ground floor, and first floor). The layout and customization of spaces can be discussed to accommodate personal preferences. LOCATION: Adjacent to the untouched green zone, the house ensures ample privacy and convenient connectivity to Palma and the airport. For a personal VIEWING and further information please quote KPP07344. All information in this exposé was provided to us by the owner and we assume no liability for its accuracy, completeness and timeliness.

# Bird view plot

IMG\_2955

IMG\_2956

M2

| PARCELA                     | 7.500,00 |             |              |        |
|-----------------------------|----------|-------------|--------------|--------|
| PROYECTO                    |          |             |              |        |
|                             | CERRADA  | PORCHES 50% | PORCHES 100% | TOTAL  |
| PLANTA BAJA                 | 112,67   | 8,38        | 5,25         | 126,30 |
| PLANTA PISO                 | 82,23    | 0,00        | 0,00         | 82,23  |
| TOTAL SUPERFICIE COMPUTABLE | 194,90   | 8,38        | 5,25         | 208,53 |
| TERRAZAS DESCUBIERTAS       | 74,38    |             |              | 74,38  |
| RAMPA Y GARAJE              | 145,90   | NGT         | 0 N          | 145,90 |
| TERRAPLEN LATERAL           | 14,71    | es Internat | ichal        | 14,71  |
| FOSA SEPTICA                | 5,00     |             |              | 5,00   |