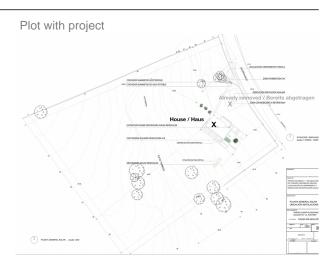

# Bird view plot

IMG\_2955

IMG\_2956

M2

| PARCELA                     | 7.500,00 |             |              |        |
|-----------------------------|----------|-------------|--------------|--------|
| PROYECTO                    |          |             |              |        |
|                             | CERRADA  | PORCHES 50% | PORCHES 100% | TOTAL  |
| PLANTA BAJA                 | 112,67   | 8,38        | 5,25         | 126,30 |
| PLANTA PISO                 | 82,23    | 0,00        | 0,00         | 82,23  |
| TOTAL SUPERFICIE COMPUTABLE | 194,90   | 8,38        | 5,25         | 208,53 |
| TERRAZAS DESCUBIERTAS       | 74,38    |             |              | 74,38  |
| RAMPA Y GARAJE              | 145,90   | NGT         | 0 N          | 145,90 |
| TERRAPLEN LATERAL           | 14,71    | es Internat | ichal        | 14,71  |
| FOSA SEPTICA                | 5,00     |             |              | 5,00   |