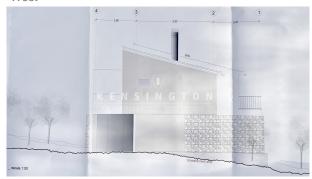

---------|--------------|--------|
| PROYECTO                    |          |             |              |        |
|                             | CERRADA  | PORCHES 50% | PORCHES 100% | TOTAL  |
| PLANTA BAJA                 | 112,67   | 8,38        | 5,25         | 126,30 |
| PLANTA PISO                 | 82,23    | 0,00        | 0,00         | 82,23  |
| TOTAL SUPERFICIE COMPUTABLE | 194,90   | 8,38        | 5,25         | 208,53 |
| TERRAZAS DESCUBIERTAS       | 74,38    |             |              | 74,38  |
| RAMPA Y GARAJE              | 145,90   | NGT         | 0 N          | 145,90 |
| TERRAPLEN LATERAL           | 14,71    | es Internat | ichal        | 14,71  |
| FOSA SEPTICA                | 5,00     |             |              | 5,00   |



#### South



#### East



West



#### North