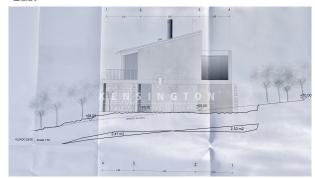

---|-------------|--------------|--------|
| PROYECTO                    |          |             |              |        |
|                             | CERRADA  | PORCHES 50% | PORCHES 100% | TOTAL  |
| PLANTA BAJA                 | 112,67   | 8,38        | 5,25         | 126,30 |
| PLANTA PISO                 | 82,23    | 0,00        | 0,00         | 82,23  |
| TOTAL SUPERFICIE COMPUTABLE | 194,90   | 8,38        | 5,25         | 208,53 |
| TERRAZAS DESCUBIERTAS       | 74,38    |             |              | 74,38  |
| RAMPA Y GARAJE              | 145,90   | NGT         | 0 N          | 145,90 |
| TERRAPLEN LATERAL           | 14,71    | es Internat | ichal        | 14,71  |
| FOSA SEPTICA                | 5,00     |             |              | 5,00   |



#### South



#### East



West



#### North