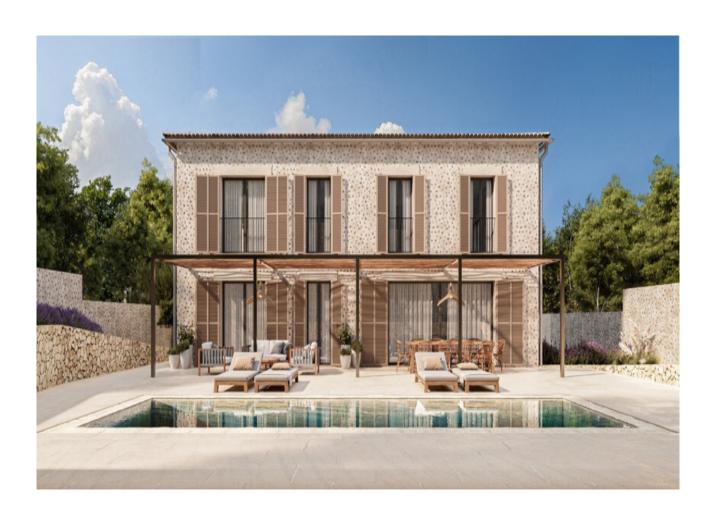

# **Description:**

This BUILDING PLOT WITH BUILDING LICENSE is located in PUIGPUNYENT, Mallorca. Puigpunyent is a picturesque village with good restaurants and a supermarket, surrounded by impressive mountains. Palma is 13 km away.

The generous PLOT MEASURES 1,535 m² and is situated in a RESIDENTIAL AREA. The connections for WATER, ELECTRICITY AND SEWAGE are in the street.

There is a valid building licence for a SINGLE-FAMILY HOUSE WITH 2 FLOORS + BASEMENT, at least 3 bedrooms with bathrooms en suite, a large POOL (10x3 m) and a sunny POOL TERRACE in front of the living area. You can START CONSTRUCTION IMMEDIATELY.

Layout of the villa (approx. 270 m²): on the ground floor, entrance area, impressive living/dining/kitchen area with double-height ceiling, guest WC, 1 twin bedroom with bathroom en suite, utility room; upstairs, 2 twin bedrooms with bathrooms en suite (master suite with dressing room as well as shower and bathtub); in the basement, a large multi-purpose room (e.g. home cinema, play room, further bedroom), storeroom, technical room, GARAGE for 2 cars.