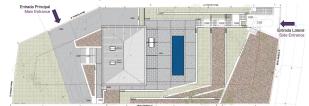

The generous PLOT MEASURES 1,535 m² and is situated in a RESIDENTIAL AREA. The connections for WATER, ELECTRICITY AND SEWAGE are in the street.

There is a valid building licence for a SINGLE-FAMILY HOUSE WITH 2 FLOORS + BASEMENT, at least 3 bedrooms with bathrooms en suite, a large POOL (10x3 m) and a sunny POOL TERRACE in front of the living area. You can START CONSTRUCTION IMMEDIATELY.

## images

Plan situation on plot

Plan ground floor

Plan 1st floor