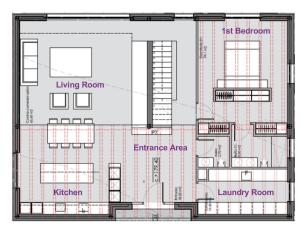

Layout of the villa (approx. 270 m²): on the ground floor, entrance area, impressive living/dining/kitchen area with double-height ceiling, guest WC, 1 twin bedroom with bathroom en suite, utility room; upstairs, 2 twin bedrooms with bathrooms en suite (master suite with dressing room as well as shower and bathtub); in the basement, a large multi-purpose room (e.g. home cinema, play room, further bedroom), storeroom, technical room, GARAGE for 2 cars.

## images

Plan situation on plot

Plan ground floor

Plan 1st floor