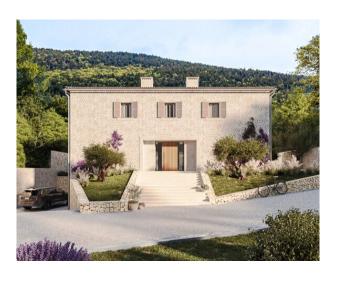

# **Description:**

This BUILDING PLOT WITH BUILDING LICENSE is located in PUIGPUNYENT, Mallorca. Puigpunyent is a picturesque village with good restaurants and a supermarket, surrounded by impressive mountains. Palma is 13 km away.

The generous PLOT MEASURES 1,535 m² and is situated in a RESIDENTIAL AREA. The connections for WATER, ELECTRICITY AND SEWAGE are in the street.

There is a valid building licence for a SINGLE-FAMILY HOUSE WITH 2 FLOORS + BASEMENT, at least 3 bedrooms with bathrooms en suite, a large POOL (10x3 m) and a sunny POOL TERRACE in front of the living area. You can START CONSTRUCTION IMMEDIATELY.

Layout of the villa (approx. 270 m²): on the ground floor, entrance area, impressive living/dining/kitchen area with double-height ceiling, guest WC, 1 twin bedroom with bathroom en suite, utility room; upstairs, 2 twin bedrooms with bathrooms en suite (master suite with dressing room as well as shower and bathtub); in the basement, a large multi-purpose room (e.g. home cinema, play room, further bedroom), storeroom, technical room, GARAGE for 2 cars.