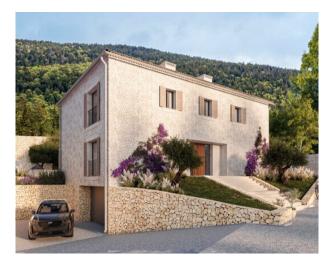

# **Description:**

This BUILDING PLOT WITH BUILDING LICENSE is located in PUIGPUNYENT, Mallorca. Puigpunyent is a picturesque village with good restaurants and a supermarket, surrounded by impressive mountains. Palma is 13 km away.

The generous PLOT MEASURES 1,535 m² and is situated in a RESIDENTIAL AREA. The connections for WATER, ELECTRICITY AND SEWAGE are in the street.

There is a valid building licence for a SINGLE-FAMILY HOUSE WITH 2 FLOORS + BASEMENT, at least 3 bedrooms with bathrooms en suite, a large POOL (10x3 m) and a sunny POOL TERRACE in front of the living area. You can START CONSTRUCTION IMMEDIATELY.

Layout of the villa (approx. 270 m²): on the ground floor, entrance area, impressive living/dining/kitchen area with double-height ceiling, guest WC, 1 twin bedroom with bathroom en suite, utility room; upstairs, 2 twin bedrooms with bathrooms en suite (master suite with dressing room as well as shower and bathtub); in the basement, a large multi-purpose room (e.g. home cinema, play room, further bedroom), storeroom, technical room, GARAGE for 2 cars.