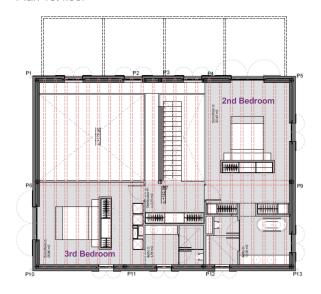

Layout of the villa (approx. 270 m²): on the ground floor, entrance area, impressive living/dining/kitchen area with double-height ceiling, guest WC, 1 twin bedroom with bathroom en suite, utility room; upstairs, 2 twin bedrooms with bathrooms en suite (master suite with dressing room as well as shower and bathtub); in the basement, a large multi-purpose room (e.g. home cinema, play room, further bedroom), storeroom, technical room, GARAGE for 2 cars.

## images

Plan situation on plot

Plan ground floor

Plan 1st floor