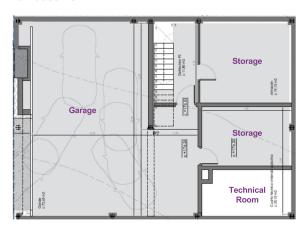

Layout of the villa (approx. 270 m²): on the ground floor, entrance area, impressive living/dining/kitchen area with double-height ceiling, guest WC, 1 twin bedroom with bathroom en suite, utility room; upstairs, 2 twin bedrooms with bathrooms en suite (master suite with dressing room as well as shower and bathtub); in the basement, a large multi-purpose room (e.g. home cinema, play room, further bedroom), storeroom, technical room, GARAGE for 2 cars.

#### Plan basement