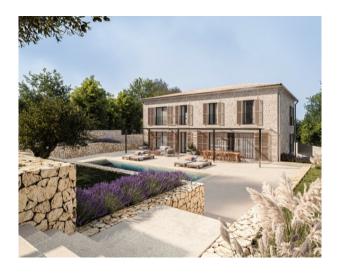

# **Description:**

This BUILDING PLOT WITH BUILDING LICENSE is located in PUIGPUNYENT, Mallorca. Puigpunyent is a picturesque village with good restaurants and a supermarket, surrounded by impressive mountains. Palma is 13 km away.

The generous PLOT MEASURES 1,535 m² and is situated in a RESIDENTIAL AREA. The connections for WATER, ELECTRICITY AND SEWAGE are in the street.

There is a valid building licence for a SINGLE-FAMILY HOUSE WITH 2 FLOORS + BASEMENT, at least 3 bedrooms with bathrooms en suite, a large POOL (10x3 m) and a sunny POOL TERRACE in front of the living area. You can START CONSTRUCTION IMMEDIATELY.

Layout of the villa (approx. 270 m²): on the ground floor, entrance area, impressive living/dining/kitchen area with double-height ceiling, guest WC, 1 twin bedroom with bathroom en suite, utility room; upstairs, 2 twin bedrooms with bathrooms en suite (master suite with dressing room as well as shower and bathtub); in the basement, a large multi-purpose room (e.g. home cinema, play room, further bedroom), storeroom, technical room, GARAGE for 2 cars.