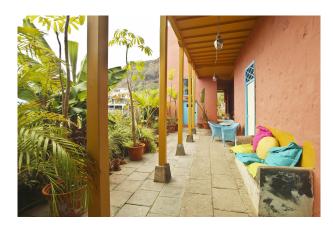

The original stone and solid wood floors give the country house a rustic yet elegant charm. The fitted kitchen offers everything you need for cooking and enjoying.

Particularly noteworthy are the patio and the garden terraces, which face northeast, northwest and north and offer fantastic views. Here you can start the day while admiring the sunrise over the sea and end it with an outdoor dinner at sunset.

#### **Equipment description:**

- Modern bathroom
- Practical fitted kitchen
- Storage rooms, space for workshops or additional living space
- Original stone and solid wood flooring
- Cable and satellite TV connection available
- Large veranda and patio for relaxing
- Wonderful garden area of 1,300 m<sup>2</sup>