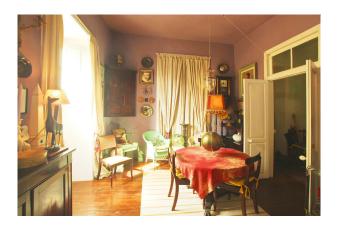

The original stone and solid wood floors give the country house a rustic yet elegant charm. The fitted kitchen offers everything you need for cooking and enjoying.

Particularly noteworthy are the patio and the garden terraces, which face northeast, northwest and north and offer fantastic views. Here you can start the day while admiring the sunrise over the sea and end it with an outdoor dinner at sunset.

#### **Equipment description:**

- Modern bathroom
- Practical fitted kitchen
- Storage rooms, space for workshops or additional living space
- Original stone and solid wood flooring
- Cable and satellite TV connection available
- Large veranda and patio for relaxing
- Wonderful garden area of 1,300 m<sup>2</sup>