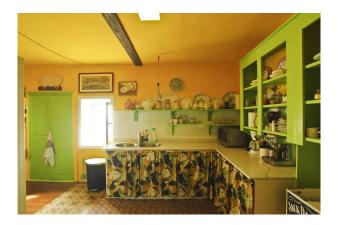

The original stone and solid wood floors give the country house a rustic yet elegant charm. The fitted kitchen offers everything you need for cooking and enjoying.

Particularly noteworthy are the patio and the garden terraces, which face northeast, northwest and north and offer fantastic views. Here you can start the day while admiring the sunrise over the sea and end it with an outdoor dinner at sunset.

#### **Equipment description:**

- Modern bathroom
- Practical fitted kitchen
- Storage rooms, space for workshops or additional living space
- Original stone and solid wood flooring
- Cable and satellite TV connection available
- Large veranda and patio for relaxing
- Wonderful garden area of 1,300 m<sup>2</sup>