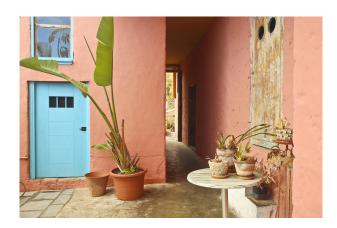

The original stone and solid wood floors give the country house a rustic yet elegant charm. The fitted kitchen offers everything you need for cooking and enjoying.

Particularly noteworthy are the patio and the garden terraces, which face northeast, northwest and north and offer fantastic views. Here you can start the day while admiring the sunrise over the sea and end it with an outdoor dinner at sunset.

#### **Equipment description:**

- Modern bathroom
- Practical fitted kitchen
- Storage rooms, space for workshops or additional living space
- Original stone and solid wood flooring
- Cable and satellite TV connection available
- Large veranda and patio for relaxing
- Wonderful garden area of 1,300 m<sup>2</sup>