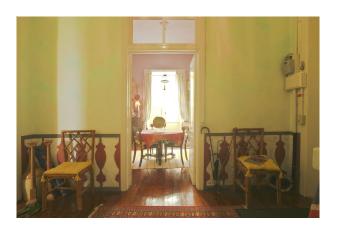

The original stone and solid wood floors give the country house a rustic yet elegant charm. The fitted kitchen offers everything you need for cooking and enjoying.

Particularly noteworthy are the patio and the garden terraces, which face northeast, northwest and north and offer fantastic views. Here you can start the day while admiring the sunrise over the sea and end it with an outdoor dinner at sunset.

#### **Equipment description:**

- Modern bathroom
- Practical fitted kitchen
- Storage rooms, space for workshops or additional living space
- Original stone and solid wood flooring
- Cable and satellite TV connection available
- Large veranda and patio for relaxing
- Wonderful garden area of 1,300 m<sup>2</sup>