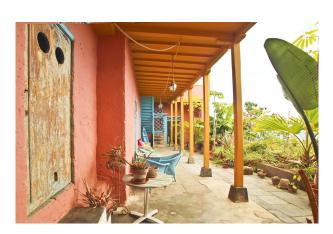

The original stone and solid wood floors give the country house a rustic yet elegant charm. The fitted kitchen offers everything you need for cooking and enjoying.

Particularly noteworthy are the patio and the garden terraces, which face northeast, northwest and north and offer fantastic views. Here you can start the day while admiring the sunrise over the sea and end it with an outdoor dinner at sunset.

#### **Equipment description:**

- Modern bathroom
- Practical fitted kitchen
- Storage rooms, space for workshops or additional living space
- Original stone and solid wood flooring
- Cable and satellite TV connection available
- Large veranda and patio for relaxing
- Wonderful garden area of 1,300 m<sup>2</sup>