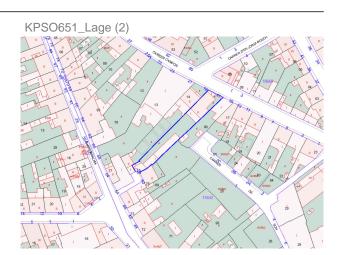

### Infrastructure:

The approx. 660 m2 plot with a façade width of approx. 11m and perfect south west orientation, a roof terrace can be built from which a spectacular view over the roofs of the village with the church as a landmark, but also over the surrounding landscape.

When fully built, in the rear part of the plot still remains at a depth of over 45m ample space for a large pool and garden divided into different areas.

We can gladly refer you to reliable construction companies and experienced architects, so that you can realize your personal dream of your own property in sunny Mallorca.