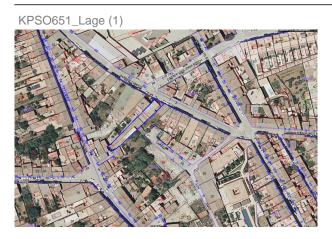

Santanyí, offers all the privacy that you don't get in the rest of the townhouses.

The approx. 660 m2 plot with a façade width of approx. 11m and perfect south west orientation, a roof terrace can be built from which a spectacular view over the roofs of the village with the church as a landmark, but also over the surrounding landscape.

When fully built, in the rear part of the plot still remains at a depth of over 45m ample space for a large pool and garden divided into different areas.

We can gladly refer you to reliable construction companies and experienced architects, so that you can realize your personal dream of your own property in sunny Mallorca.

For further information please do not hesitate to contact us at +34 670 275 668 or santanyi@kensington-international.com.

# images