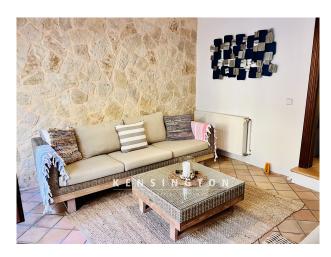

On the second floor of the house is the open living area with cozy sofa and fireplace. At the large massive wooden dining table you can spoil your guests with culinary delights. The fully equipped kitchen is right next to it and offers access to a small covered breakfast terrace. The tall shrubs of the patio offer a great view into the greenery here.