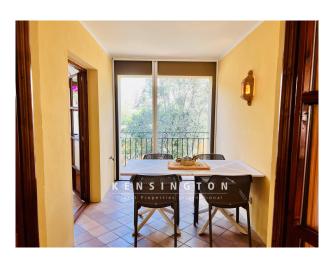

On the second floor of the house is the open living area with cozy sofa and fireplace. At the large massive wooden dining table you can spoil your guests with culinary delights. The fully equipped kitchen is right next to it and offers access to a small covered breakfast terrace. The tall shrubs of the patio offer a great view into the greenery here.

From the hallway of the second floor, you reach a double bedroom with built-in wardrobe and TV, a separate bathroom and the master bedroom with en suite bathroom and a small terrace.

The highlight of the house is still one floor above: The roof terrace offers a fantastic panoramic view of the surrounding mountains and the historic church towers! A warm summer evening is best enjoyed with a glass of wine and a view of the city lights and the evening sky.