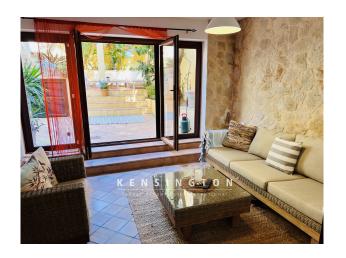

One enters the house through the garage and continues straight into the guest room, which can be used as a central meeting place, bedroom or study. From here you have access to the idyllic patio with sitting area and outdoor shower.

On the second floor of the house is the open living area with cozy sofa and fireplace. At the large massive wooden dining table you can spoil your guests with culinary delights. The fully equipped kitchen is right next to it and offers access to a small covered breakfast terrace. The tall shrubs of the patio offer a great view into the greenery here.