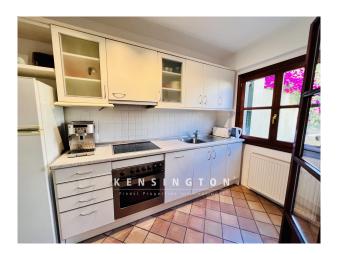

On the second floor of the house is the open living area with cozy sofa and fireplace. At the large massive wooden dining table you can spoil your guests with culinary delights. The fully equipped kitchen is right next to it and offers access to a small covered breakfast terrace. The tall shrubs of the patio offer a great view into the greenery here.