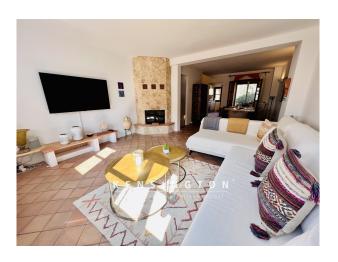

On the second floor of the house is the open living area with cozy sofa and fireplace. At the large massive wooden dining table you can spoil your guests with culinary delights. The fully equipped kitchen is right next to it and offers access to a small covered breakfast terrace. The tall shrubs of the patio offer a great view into the greenery here.