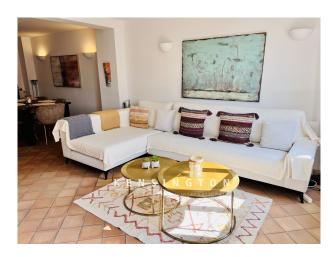

On the second floor of the house is the open living area with cozy sofa and fireplace. At the large massive wooden dining table you can spoil your guests with culinary delights. The fully equipped kitchen is right next to it and offers access to a small covered breakfast terrace. The tall shrubs of the patio offer a great view into the greenery here.