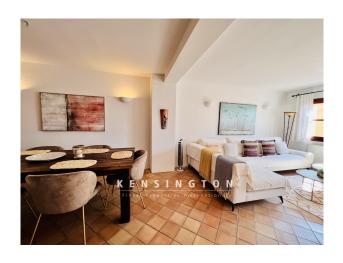

On the second floor of the house is the open living area with cozy sofa and fireplace. At the large massive wooden dining table you can spoil your guests with culinary delights. The fully equipped kitchen is right next to it and offers access to a small covered breakfast terrace. The tall shrubs of the patio offer a great view into the greenery here.