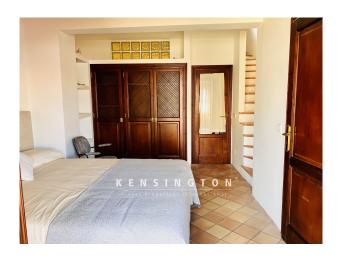

One enters the house through the garage and continues straight into the guest room, which can be used as a central meeting place, bedroom or study. From here you have access to the idyllic patio with sitting area and outdoor shower.

From the hallway of the second floor, you reach a double bedroom with built-in wardrobe and TV, a separate bathroom and the master bedroom with en suite bathroom and a small terrace.

The highlight of the house is still one floor above: The roof terrace offers a fantastic panoramic view of the surrounding mountains and the historic church towers! A warm summer evening is best enjoyed with a glass of wine and a view of the city lights and the evening sky.