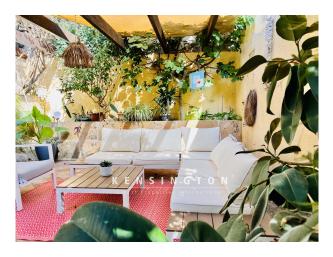

One enters the house through the garage and continues straight into the guest room, which can be used as a central meeting place, bedroom or study. From here you have access to the idyllic patio with sitting area and outdoor shower.

On the second floor of the house is the open living area with cozy sofa and fireplace. At the large massive wooden dining table you can spoil your guests with culinary delights. The fully equipped kitchen is right next to it and offers access to a small covered breakfast terrace. The tall shrubs of the patio offer a great view into the greenery here.