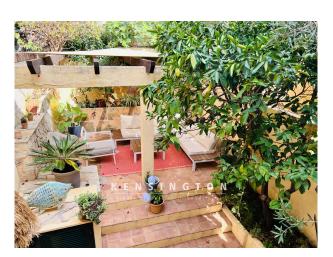

One enters the house through the garage and continues straight into the guest room, which can be used as a central meeting place, bedroom or study. From here you have access to the idyllic patio with sitting area and outdoor shower.