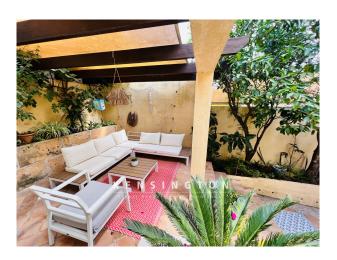

One enters the house through the garage and continues straight into the guest room, which can be used as a central meeting place, bedroom or study. From here you have access to the idyllic patio with sitting area and outdoor shower.

This townhouse offers everything you could want from a year-round or vacation home.

Other features: Gas central heating, air conditioning w/c, fireplace, wooden windows (double glazed), garage with electric door, guest toilet in the garage, patio, roof terrace, outdoor shower.