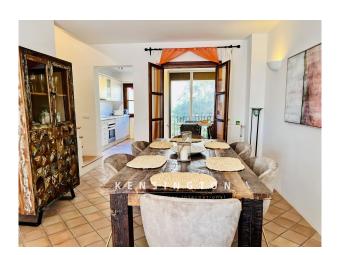

On the second floor of the house is the open living area with cozy sofa and fireplace. At the large massive wooden dining table you can spoil your guests with culinary delights. The fully equipped kitchen is right next to it and offers access to a small covered breakfast terrace. The tall shrubs of the patio offer a great view into the greenery here.