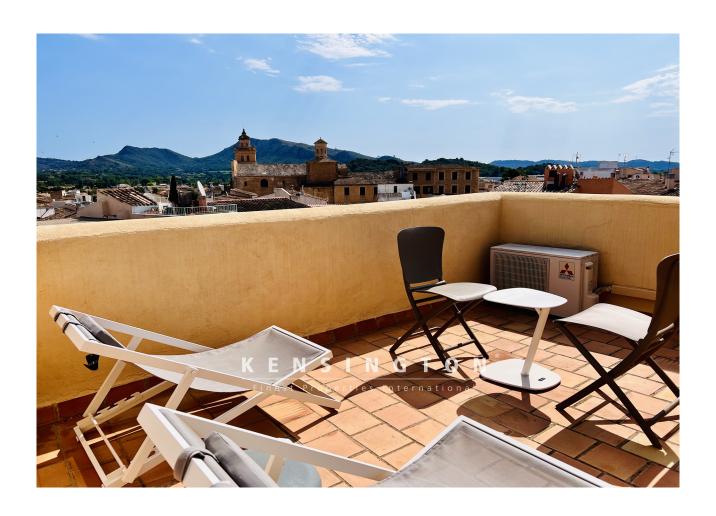

From the hallway of the second floor, you reach a double bedroom with built-in wardrobe and TV, a separate bathroom and the master bedroom with en suite bathroom and a small terrace.

The highlight of the house is still one floor above: The roof terrace offers a fantastic panoramic view of the surrounding mountains and the historic church towers! A warm summer evening is best enjoyed with a glass of wine and a view of the city lights and the evening sky.

This townhouse offers everything you could want from a year-round or vacation home.

Other features: Gas central heating, air conditioning w/c, fireplace, wooden windows (double glazed), garage with electric door, guest toilet in the garage, patio, roof terrace, outdoor shower.