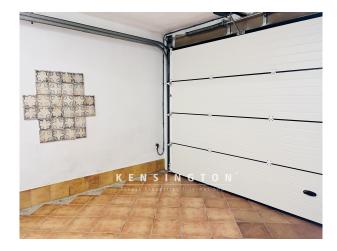

One enters the house through the garage and continues straight into the guest room, which can be used as a central meeting place, bedroom or study. From here you have access to the idyllic patio with sitting area and outdoor shower.

This townhouse offers everything you could want from a year-round or vacation home.

Other features: Gas central heating, air conditioning w/c, fireplace, wooden windows (double glazed), garage with electric door, guest toilet in the garage, patio, roof terrace, outdoor shower.