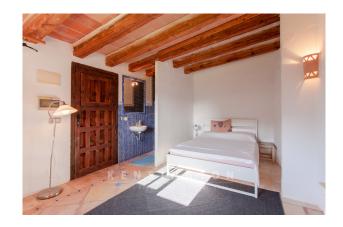

The main house is entered by a bright, spacious living room or through the fully equipped dining kitchen. Also on the ground floor you will find a large airy bedroom with adjoining bathroom which also opens out directly onto the patio. On the first floor there are two more double bedrooms with their own bathrooms. One of the bedrooms has a spacious sun terrace with wonderful views over the surrounding countryside.