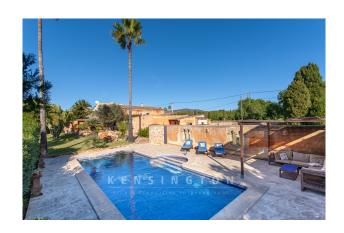

There is a separate casita in the garden with a bedroom and bathroom.

In the charming and well maintained garden with its many rest areas there is a delightful covered BBQ with comfortable seating and a beautiful pool area. An automated irrigation system for the garden is fed by the original well which catches rainwater.