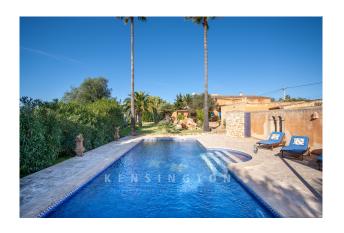

There is a separate casita in the garden with a bedroom and bathroom.

In the charming and well maintained garden with its many rest areas there is a delightful covered BBQ with comfortable seating and a beautiful pool area. An automated irrigation system for the garden is fed by the original well which catches rainwater.