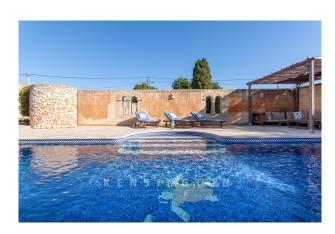

There is a separate casita in the garden with a bedroom and bathroom.

In the charming and well maintained garden with its many rest areas there is a delightful covered BBQ with comfortable seating and a beautiful pool area. An automated irrigation system for the garden is fed by the original well which catches rainwater.