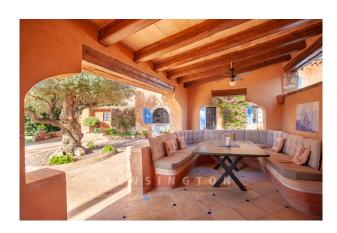

## **Description:**

This stylish and charming finca is situated in a quiet location close to the popular town of Santanyi. The entrance area is a mediterranean style spacious patio which offers various sunny and shady aspects.

The main house is entered by a bright, spacious living room or through the fully equipped dining kitchen. Also on the ground floor you will find a large airy bedroom with adjoining bathroom which also opens out directly onto the patio. On the first floor there are two more double bedrooms with their own bathrooms. One of the bedrooms has a spacious sun terrace with wonderful views over the surrounding countryside.