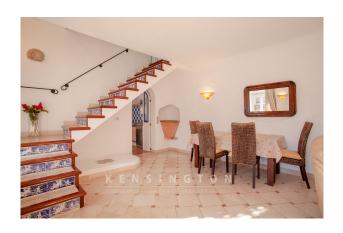

The main house is entered by a bright, spacious living room or through the fully equipped dining kitchen. Also on the ground floor you will find a large airy bedroom with adjoining bathroom which also opens out directly onto the patio. On the first floor there are two more double bedrooms with their own bathrooms. One of the bedrooms has a spacious sun terrace with wonderful views over the surrounding countryside.