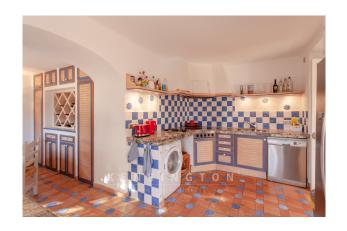

The main house is entered by a bright, spacious living room or through the fully equipped dining kitchen. Also on the ground floor you will find a large airy bedroom with adjoining bathroom which also opens out directly onto the patio. On the first floor there are two more double bedrooms with their own bathrooms. One of the bedrooms has a spacious sun terrace with wonderful views over the surrounding countryside.