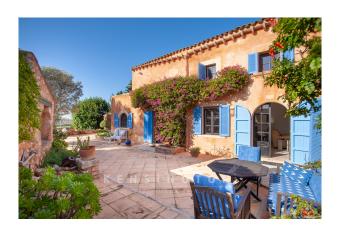

## **Description:**

This stylish and charming finca is situated in a quiet location close to the popular town of Santanyi. The entrance area is a mediterranean style spacious patio which offers various sunny and shady aspects.

There is a separate casita in the garden with a bedroom and bathroom.

In the charming and well maintained garden with its many rest areas there is a delightful covered BBQ with comfortable seating and a beautiful pool area. An automated irrigation system for the garden is fed by the original well which catches rainwater.