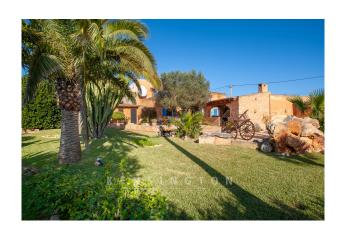

There is a separate casita in the garden with a bedroom and bathroom.

In the charming and well maintained garden with its many rest areas there is a delightful covered BBQ with comfortable seating and a beautiful pool area. An automated irrigation system for the garden is fed by the original well which catches rainwater.