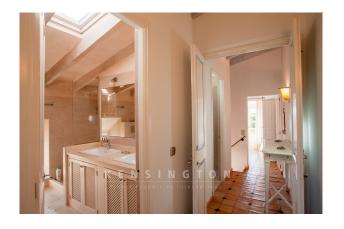

The main house is entered by a bright, spacious living room or through the fully equipped dining kitchen. Also on the ground floor you will find a large airy bedroom with adjoining bathroom which also opens out directly onto the patio. On the first floor there are two more double bedrooms with their own bathrooms. One of the bedrooms has a spacious sun terrace with wonderful views over the surrounding countryside.