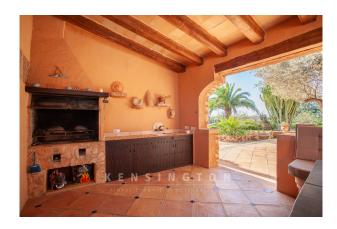

There is a separate casita in the garden with a bedroom and bathroom.

In the charming and well maintained garden with its many rest areas there is a delightful covered BBQ with comfortable seating and a beautiful pool area. An automated irrigation system for the garden is fed by the original well which catches rainwater.