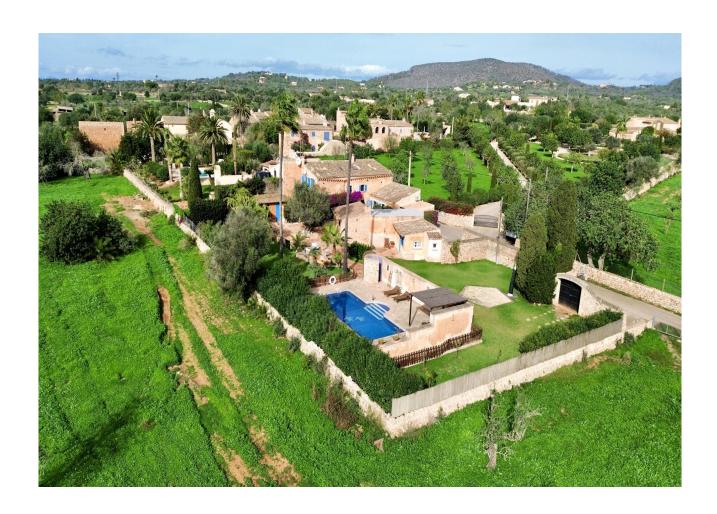

# Charming finca with guest apartment, beautiful pool & BBQ area close to Santanyí

## **Description:**

This stylish and charming finca is situated in a quiet location close to the popular town of Santanyi. The entrance area is a mediterranean style spacious patio which offers various sunny and shady aspects.

There is a separate casita in the garden with a bedroom and bathroom.

In the charming and well maintained garden with its many rest areas there is a delightful covered BBQ with comfortable seating and a beautiful pool area. An automated irrigation system for the garden is fed by the original well which catches rainwater.

At the front of the house is a sizeable garage with parking space for two cars and further parking for two cars is provided in front of the garden gates. Despite the quiet and idyllic location, the finca is only about 4 minutes drive from Santanyí. Please contact us for more information!