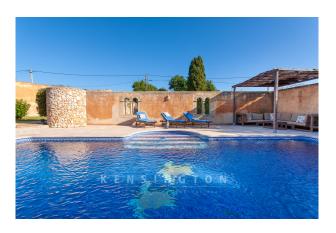

There is a separate casita in the garden with a bedroom and bathroom.

In the charming and well maintained garden with its many rest areas there is a delightful covered BBQ with comfortable seating and a beautiful pool area. An automated irrigation system for the garden is fed by the original well which catches rainwater.