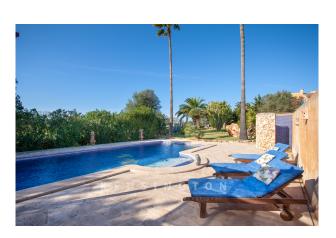

There is a separate casita in the garden with a bedroom and bathroom.

In the charming and well maintained garden with its many rest areas there is a delightful covered BBQ with comfortable seating and a beautiful pool area. An automated irrigation system for the garden is fed by the original well which catches rainwater.