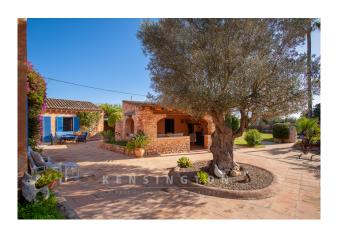

There is a separate casita in the garden with a bedroom and bathroom.

In the charming and well maintained garden with its many rest areas there is a delightful covered BBQ with comfortable seating and a beautiful pool area. An automated irrigation system for the garden is fed by the original well which catches rainwater.