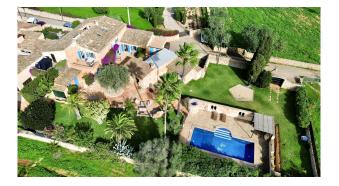

There is a separate casita in the garden with a bedroom and bathroom.

In the charming and well maintained garden with its many rest areas there is a delightful covered BBQ with comfortable seating and a beautiful pool area. An automated irrigation system for the garden is fed by the original well which catches rainwater.