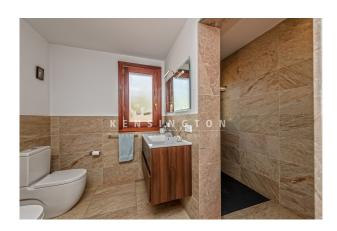

#### **Description:**

This enchanting finca with a large pool and beautiful views is situated in an idyllic location near Consell, Mallorca.

The 368 m² constructed area of the property is generously distributed over two floors. On the ground floor, the finca offers a bright open-plan living/dining area with a fireplace and a beautiful antique wooden entrance door. The open-plan kitchen is also located here, connected to a utility room, the garage and the breakfast terrace by the pool as well as a further porch with views of the mountains. Furthermore, there are four bright bedrooms and two bathrooms spread over two floors. On the upper floor there is a terrace with enchanting views. In an outbuilding of approx. 25 m² there is a kitchenette and a small open-plan living area. Further features: Solar system for hot water, gas central heating, solar system, vein well, automatic irrigation system, BBQ area with barbecue and pizza oven next to the pool and fruit trees. Please contact us for more information or to arrange a viewing. All information without guarantee. Kensington reference: KPP07327