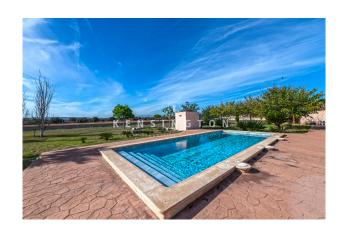

#### **Description:**

This enchanting finca with a large pool and beautiful views is situated in an idyllic location near Consell, Mallorca.

The 368 m² constructed area of the property is generously distributed over two floors. On the ground floor, the finca offers a bright open-plan living/dining area with a fireplace and a beautiful antique wooden entrance door. The open-plan kitchen is also located here, connected to a utility room, the garage and the breakfast terrace by the pool as well as a further porch with views of the mountains. Furthermore, there are four bright bedrooms and two bathrooms spread over two floors. On the upper floor there is a terrace with enchanting views. In an outbuilding of approx. 25 m² there is a kitchenette and a small open-plan living area. Further features: Solar system for hot water, gas central heating, solar system, vein well, automatic irrigation system, BBQ area with barbecue and pizza oven next to the pool and fruit trees. Please contact us for more information or to arrange a viewing. All information without guarantee. Kensington reference: KPP07327