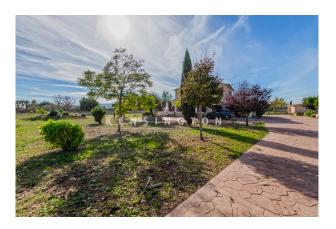

#### **Description:**

This enchanting finca with a large pool and beautiful views is situated in an idyllic location near Consell, Mallorca.

The 368 m² constructed area of the property is generously distributed over two floors. On the ground floor, the finca offers a bright open-plan living/dining area with a fireplace and a beautiful antique wooden entrance door. The open-plan kitchen is also located here, connected to a utility room, the garage and the breakfast terrace by the pool as well as a further porch with views of the mountains. Furthermore, there are four bright bedrooms and two bathrooms spread over two floors. On the upper floor there is a terrace with enchanting views. In an outbuilding of approx. 25 m² there is a kitchenette and a small open-plan living area. Further features: Solar system for hot water, gas central heating, solar system, vein well, automatic irrigation system, BBQ area with barbecue and pizza oven next to the pool and fruit trees. Please contact us for more information or to arrange a viewing. All information without guarantee. Kensington reference: KPP07327