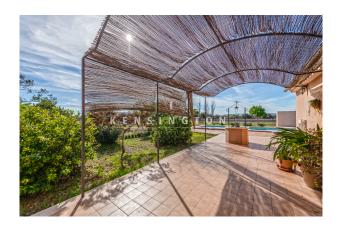

#### **Description:**

This enchanting finca with a large pool and beautiful views is situated in an idyllic location near Consell, Mallorca.

The 368 m² constructed area of the property is generously distributed over two floors. On the ground floor, the finca offers a bright open-plan living/dining area with a fireplace and a beautiful antique wooden entrance door. The open-plan kitchen is also located here, connected to a utility room, the garage and the breakfast terrace by the pool as well as a further porch with views of the mountains. Furthermore, there are four bright bedrooms and two bathrooms spread over two floors. On the upper floor there is a terrace with enchanting views. In an outbuilding of approx. 25 m² there is a kitchenette and a small open-plan living area. Further features: Solar system for hot water, gas central heating, solar system, vein well, automatic irrigation system, BBQ area with barbecue and pizza oven next to the pool and fruit trees. Please contact us for more information or to arrange a viewing. All information without guarantee. Kensington reference: KPP07327