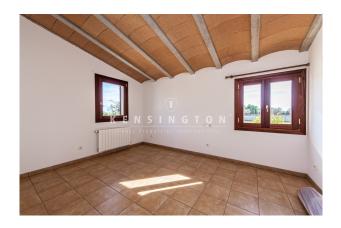

#### **Description:**

This enchanting finca with a large pool and beautiful views is situated in an idyllic location near Consell, Mallorca.

The 368 m² constructed area of the property is generously distributed over two floors. On the ground floor, the finca offers a bright open-plan living/dining area with a fireplace and a beautiful antique wooden entrance door. The open-plan kitchen is also located here, connected to a utility room, the garage and the breakfast terrace by the pool as well as a further porch with views of the mountains. Furthermore, there are four bright bedrooms and two bathrooms spread over two floors. On the upper floor there is a terrace with enchanting views. In an outbuilding of approx. 25 m² there is a kitchenette and a small open-plan living area. Further features: Solar system for hot water, gas central heating, solar system, vein well, automatic irrigation system, BBQ area with barbecue and pizza oven next to the pool and fruit trees. Please contact us for more information or to arrange a viewing. All information without guarantee. Kensington reference: KPP07327