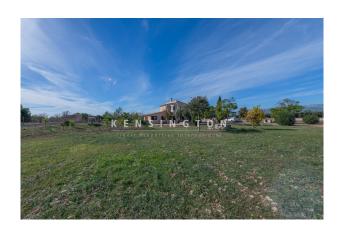

#### **Description:**

This enchanting finca with a large pool and beautiful views is situated in an idyllic location near Consell, Mallorca.

The 368 m² constructed area of the property is generously distributed over two floors. On the ground floor, the finca offers a bright open-plan living/dining area with a fireplace and a beautiful antique wooden entrance door. The open-plan kitchen is also located here, connected to a utility room, the garage and the breakfast terrace by the pool as well as a further porch with views of the mountains. Furthermore, there are four bright bedrooms and two bathrooms spread over two floors. On the upper floor there is a terrace with enchanting views. In an outbuilding of approx. 25 m² there is a kitchenette and a small open-plan living area. Further features: Solar system for hot water, gas central heating, solar system, vein well, automatic irrigation system, BBQ area with barbecue and pizza oven next to the pool and fruit trees. Please contact us for more information or to arrange a viewing. All information without guarantee. Kensington reference: KPP07327