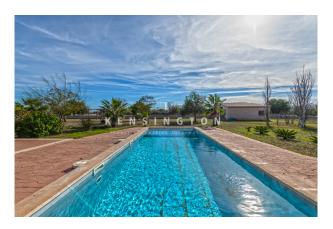

#### **Description:**

This enchanting finca with a large pool and beautiful views is situated in an idyllic location near Consell, Mallorca.

The 368 m² constructed area of the property is generously distributed over two floors. On the ground floor, the finca offers a bright open-plan living/dining area with a fireplace and a beautiful antique wooden entrance door. The open-plan kitchen is also located here, connected to a utility room, the garage and the breakfast terrace by the pool as well as a further porch with views of the mountains. Furthermore, there are four bright bedrooms and two bathrooms spread over two floors. On the upper floor there is a terrace with enchanting views. In an outbuilding of approx. 25 m² there is a kitchenette and a small open-plan living area. Further features: Solar system for hot water, gas central heating, solar system, vein well, automatic irrigation system, BBQ area with barbecue and pizza oven next to the pool and fruit trees. Please contact us for more information or to arrange a viewing. All information without guarantee. Kensington reference: KPP07327