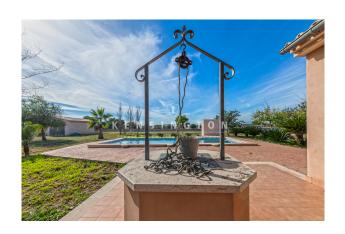

#### **Description:**

This enchanting finca with a large pool and beautiful views is situated in an idyllic location near Consell, Mallorca.

The 368 m² constructed area of the property is generously distributed over two floors. On the ground floor, the finca offers a bright open-plan living/dining area with a fireplace and a beautiful antique wooden entrance door. The open-plan kitchen is also located here, connected to a utility room, the garage and the breakfast terrace by the pool as well as a further porch with views of the mountains. Furthermore, there are four bright bedrooms and two bathrooms spread over two floors. On the upper floor there is a terrace with enchanting views. In an outbuilding of approx. 25 m² there is a kitchenette and a small open-plan living area. Further features: Solar system for hot water, gas central heating, solar system, vein well, automatic irrigation system, BBQ area with barbecue and pizza oven next to the pool and fruit trees. Please contact us for more information or to arrange a viewing. All information without guarantee. Kensington reference: KPP07327