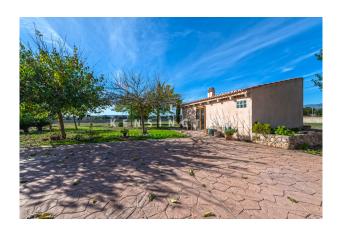

#### **Description:**

This enchanting finca with a large pool and beautiful views is situated in an idyllic location near Consell, Mallorca.

The 368 m² constructed area of the property is generously distributed over two floors. On the ground floor, the finca offers a bright open-plan living/dining area with a fireplace and a beautiful antique wooden entrance door. The open-plan kitchen is also located here, connected to a utility room, the garage and the breakfast terrace by the pool as well as a further porch with views of the mountains. Furthermore, there are four bright bedrooms and two bathrooms spread over two floors. On the upper floor there is a terrace with enchanting views. In an outbuilding of approx. 25 m² there is a kitchenette and a small open-plan living area. Further features: Solar system for hot water, gas central heating, solar system, vein well, automatic irrigation system, BBQ area with barbecue and pizza oven next to the pool and fruit trees. Please contact us for more information or to arrange a viewing. All information without guarantee. Kensington reference: KPP07327