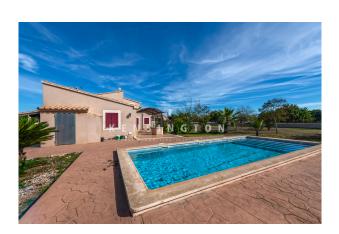

#### **Description:**

This enchanting finca with a large pool and beautiful views is situated in an idyllic location near Consell, Mallorca.

The 368 m² constructed area of the property is generously distributed over two floors. On the ground floor, the finca offers a bright open-plan living/dining area with a fireplace and a beautiful antique wooden entrance door. The open-plan kitchen is also located here, connected to a utility room, the garage and the breakfast terrace by the pool as well as a further porch with views of the mountains. Furthermore, there are four bright bedrooms and two bathrooms spread over two floors. On the upper floor there is a terrace with enchanting views. In an outbuilding of approx. 25 m² there is a kitchenette and a small open-plan living area. Further features: Solar system for hot water, gas central heating, solar system, vein well, automatic irrigation system, BBQ area with barbecue and pizza oven next to the pool and fruit trees. Please contact us for more information or to arrange a viewing. All information without guarantee. Kensington reference: KPP07327