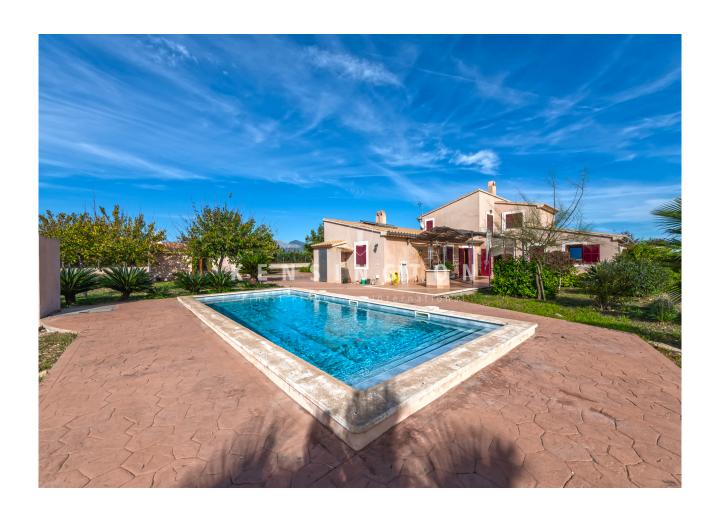

#### **Description:**

This enchanting finca with a large pool and beautiful views is situated in an idyllic location near Consell, Mallorca.

The 368 m² constructed area of the property is generously distributed over two floors. On the ground floor, the finca offers a bright open-plan living/dining area with a fireplace and a beautiful antique wooden entrance door. The open-plan kitchen is also located here, connected to a utility room, the garage and the breakfast terrace by the pool as well as a further porch with views of the mountains. Furthermore, there are four bright bedrooms and two bathrooms spread over two floors. On the upper floor there is a terrace with enchanting views. In an outbuilding of approx. 25 m² there is a kitchenette and a small open-plan living area. Further features: Solar system for hot water, gas central heating, solar system, vein well, automatic irrigation system, BBQ area with barbecue and pizza oven next to the pool and fruit trees. Please contact us for more information or to arrange a viewing. All information without guarantee. Kensington reference: KPP07327