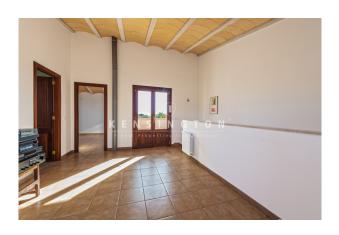

#### **Description:**

This enchanting finca with a large pool and beautiful views is situated in an idyllic location near Consell, Mallorca.

The 368 m² constructed area of the property is generously distributed over two floors. On the ground floor, the finca offers a bright open-plan living/dining area with a fireplace and a beautiful antique wooden entrance door. The open-plan kitchen is also located here, connected to a utility room, the garage and the breakfast terrace by the pool as well as a further porch with views of the mountains. Furthermore, there are four bright bedrooms and two bathrooms spread over two floors. On the upper floor there is a terrace with enchanting views. In an outbuilding of approx. 25 m² there is a kitchenette and a small open-plan living area. Further features: Solar system for hot water, gas central heating, solar system, vein well, automatic irrigation system, BBQ area with barbecue and pizza oven next to the pool and fruit trees. Please contact us for more information or to arrange a viewing. All information without guarantee. Kensington reference: KPP07327