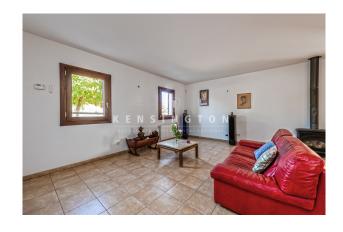

#### **Description:**

This enchanting finca with a large pool and beautiful views is situated in an idyllic location near Consell, Mallorca.

The 368 m² constructed area of the property is generously distributed over two floors. On the ground floor, the finca offers a bright open-plan living/dining area with a fireplace and a beautiful antique wooden entrance door. The open-plan kitchen is also located here, connected to a utility room, the garage and the breakfast terrace by the pool as well as a further porch with views of the mountains. Furthermore, there are four bright bedrooms and two bathrooms spread over two floors. On the upper floor there is a terrace with enchanting views. In an outbuilding of approx. 25 m² there is a kitchenette and a small open-plan living area. Further features: Solar system for hot water, gas central heating, solar system, vein well, automatic irrigation system, BBQ area with barbecue and pizza oven next to the pool and fruit trees. Please contact us for more information or to arrange a viewing. All information without guarantee. Kensington reference: KPP07327