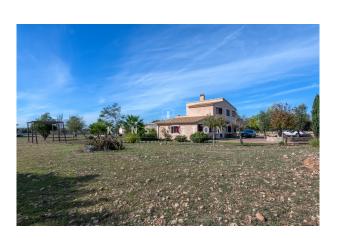

#### **Description:**

This enchanting finca with a large pool and beautiful views is situated in an idyllic location near Consell, Mallorca.

The 368 m² constructed area of the property is generously distributed over two floors. On the ground floor, the finca offers a bright open-plan living/dining area with a fireplace and a beautiful antique wooden entrance door. The open-plan kitchen is also located here, connected to a utility room, the garage and the breakfast terrace by the pool as well as a further porch with views of the mountains. Furthermore, there are four bright bedrooms and two bathrooms spread over two floors. On the upper floor there is a terrace with enchanting views. In an outbuilding of approx. 25 m² there is a kitchenette and a small open-plan living area. Further features: Solar system for hot water, gas central heating, solar system, vein well, automatic irrigation system, BBQ area with barbecue and pizza oven next to the pool and fruit trees. Please contact us for more information or to arrange a viewing. All information without guarantee. Kensington reference: KPP07327