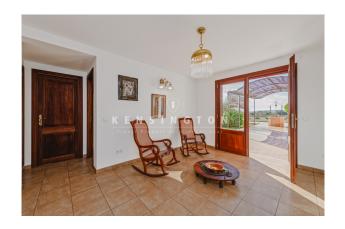

#### **Description:**

This enchanting finca with a large pool and beautiful views is situated in an idyllic location near Consell, Mallorca.

The 368 m² constructed area of the property is generously distributed over two floors. On the ground floor, the finca offers a bright open-plan living/dining area with a fireplace and a beautiful antique wooden entrance door. The open-plan kitchen is also located here, connected to a utility room, the garage and the breakfast terrace by the pool as well as a further porch with views of the mountains. Furthermore, there are four bright bedrooms and two bathrooms spread over two floors. On the upper floor there is a terrace with enchanting views. In an outbuilding of approx. 25 m² there is a kitchenette and a small open-plan living area. Further features: Solar system for hot water, gas central heating, solar system, vein well, automatic irrigation system, BBQ area with barbecue and pizza oven next to the pool and fruit trees. Please contact us for more information or to arrange a viewing. All information without guarantee. Kensington reference: KPP07327