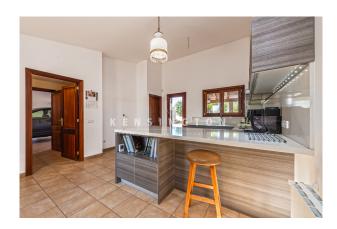

#### **Description:**

This enchanting finca with a large pool and beautiful views is situated in an idyllic location near Consell, Mallorca.

The 368 m² constructed area of the property is generously distributed over two floors. On the ground floor, the finca offers a bright open-plan living/dining area with a fireplace and a beautiful antique wooden entrance door. The open-plan kitchen is also located here, connected to a utility room, the garage and the breakfast terrace by the pool as well as a further porch with views of the mountains. Furthermore, there are four bright bedrooms and two bathrooms spread over two floors. On the upper floor there is a terrace with enchanting views. In an outbuilding of approx. 25 m² there is a kitchenette and a small open-plan living area. Further features: Solar system for hot water, gas central heating, solar system, vein well, automatic irrigation system, BBQ area with barbecue and pizza oven next to the pool and fruit trees. Please contact us for more information or to arrange a viewing. All information without guarantee. Kensington reference: KPP07327