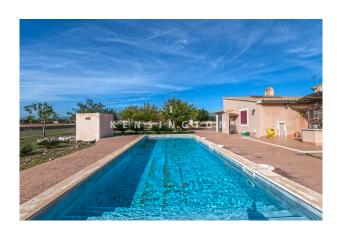

#### **Description:**

This enchanting finca with a large pool and beautiful views is situated in an idyllic location near Consell, Mallorca.

The 368 m² constructed area of the property is generously distributed over two floors. On the ground floor, the finca offers a bright open-plan living/dining area with a fireplace and a beautiful antique wooden entrance door. The open-plan kitchen is also located here, connected to a utility room, the garage and the breakfast terrace by the pool as well as a further porch with views of the mountains. Furthermore, there are four bright bedrooms and two bathrooms spread over two floors. On the upper floor there is a terrace with enchanting views. In an outbuilding of approx. 25 m² there is a kitchenette and a small open-plan living area. Further features: Solar system for hot water, gas central heating, solar system, vein well, automatic irrigation system, BBQ area with barbecue and pizza oven next to the pool and fruit trees. Please contact us for more information or to arrange a viewing. All information without guarantee. Kensington reference: KPP07327