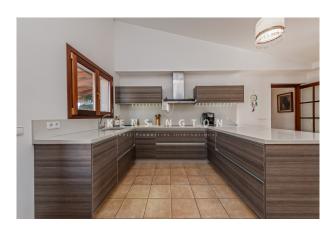

#### **Description:**

This enchanting finca with a large pool and beautiful views is situated in an idyllic location near Consell, Mallorca.

The 368 m² constructed area of the property is generously distributed over two floors. On the ground floor, the finca offers a bright open-plan living/dining area with a fireplace and a beautiful antique wooden entrance door. The open-plan kitchen is also located here, connected to a utility room, the garage and the breakfast terrace by the pool as well as a further porch with views of the mountains. Furthermore, there are four bright bedrooms and two bathrooms spread over two floors. On the upper floor there is a terrace with enchanting views. In an outbuilding of approx. 25 m² there is a kitchenette and a small open-plan living area. Further features: Solar system for hot water, gas central heating, solar system, vein well, automatic irrigation system, BBQ area with barbecue and pizza oven next to the pool and fruit trees. Please contact us for more information or to arrange a viewing. All information without guarantee. Kensington reference: KPP07327