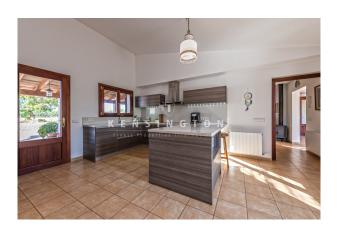

#### **Description:**

This enchanting finca with a large pool and beautiful views is situated in an idyllic location near Consell, Mallorca.

The 368 m² constructed area of the property is generously distributed over two floors. On the ground floor, the finca offers a bright open-plan living/dining area with a fireplace and a beautiful antique wooden entrance door. The open-plan kitchen is also located here, connected to a utility room, the garage and the breakfast terrace by the pool as well as a further porch with views of the mountains. Furthermore, there are four bright bedrooms and two bathrooms spread over two floors. On the upper floor there is a terrace with enchanting views. In an outbuilding of approx. 25 m² there is a kitchenette and a small open-plan living area. Further features: Solar system for hot water, gas central heating, solar system, vein well, automatic irrigation system, BBQ area with barbecue and pizza oven next to the pool and fruit trees. Please contact us for more information or to arrange a viewing. All information without guarantee. Kensington reference: KPP07327