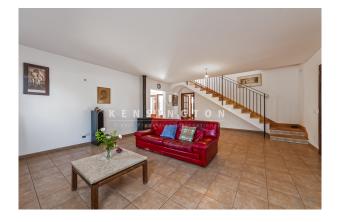

#### **Description:**

This enchanting finca with a large pool and beautiful views is situated in an idyllic location near Consell, Mallorca.

The 368 m² constructed area of the property is generously distributed over two floors. On the ground floor, the finca offers a bright open-plan living/dining area with a fireplace and a beautiful antique wooden entrance door. The open-plan kitchen is also located here, connected to a utility room, the garage and the breakfast terrace by the pool as well as a further porch with views of the mountains. Furthermore, there are four bright bedrooms and two bathrooms spread over two floors. On the upper floor there is a terrace with enchanting views. In an outbuilding of approx. 25 m² there is a kitchenette and a small open-plan living area. Further features: Solar system for hot water, gas central heating, solar system, vein well, automatic irrigation system, BBQ area with barbecue and pizza oven next to the pool and fruit trees. Please contact us for more information or to arrange a viewing. All information without guarantee. Kensington reference: KPP07327