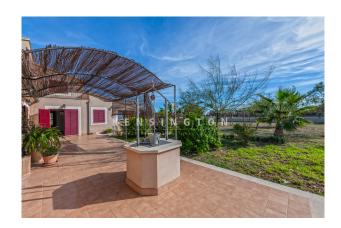

#### **Description:**

This enchanting finca with a large pool and beautiful views is situated in an idyllic location near Consell, Mallorca.

The 368 m² constructed area of the property is generously distributed over two floors. On the ground floor, the finca offers a bright open-plan living/dining area with a fireplace and a beautiful antique wooden entrance door. The open-plan kitchen is also located here, connected to a utility room, the garage and the breakfast terrace by the pool as well as a further porch with views of the mountains. Furthermore, there are four bright bedrooms and two bathrooms spread over two floors. On the upper floor there is a terrace with enchanting views. In an outbuilding of approx. 25 m² there is a kitchenette and a small open-plan living area. Further features: Solar system for hot water, gas central heating, solar system, vein well, automatic irrigation system, BBQ area with barbecue and pizza oven next to the pool and fruit trees. Please contact us for more information or to arrange a viewing. All information without guarantee. Kensington reference: KPP07327