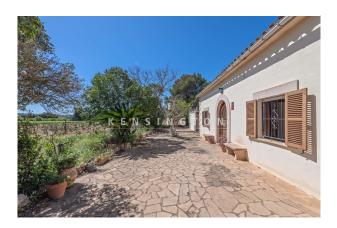

## **Description:**

This charming finca with a pretty garden and its own vineyard is located near Binissalem, Mallorca.

The 130 m² living space opens up via two entrances, one through the cosy, east-facing terrace into the spacious, custom-made fitted wooden kitchen and another via a double door into the bright entrance area, connected to two bedrooms and leading to the living room with a large fireplace. The living room offers access to another bedroom and from here you can also access the kitchen which has a second large fireplace. Furthermore, the finca offers two bathrooms and a workshop of approx. 30 m² with its own entrance. From the terrace you can enjoy the view over the

own vineyard. Further features: Exposed beams, tiled floors, wooden windows, cistern, fruit trees, BBQ area and a private pool.

Please contact us for further information or to arrange a viewing. All information without guarantee. Kensington reference: KPP07484