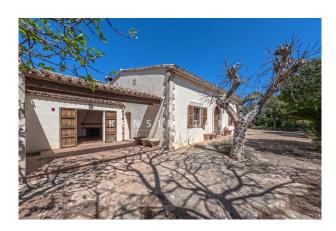

## **Description:**

This charming finca with a pretty garden and its own vineyard is located near Binissalem, Mallorca.

The 130 m² living space opens up via two entrances, one through the cosy, east-facing terrace into the spacious, custom-made fitted wooden kitchen and another via a double door into the bright entrance area, connected to two bedrooms and leading to the living room with a large fireplace. The living room offers access to another bedroom and from here you can also access the kitchen which has a second large fireplace. Furthermore, the finca offers two bathrooms and a workshop of approx. 30 m² with its own entrance. From the terrace you can enjoy the view over the

own vineyard. Further features: Exposed beams, tiled floors, wooden windows, cistern, fruit trees, BBQ area and a private pool.

Please contact us for further information or to arrange a viewing. All information without guarantee. Kensington reference: KPP07484