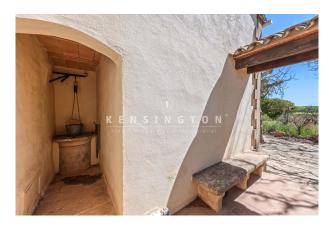

own vineyard. Further features: Exposed beams, tiled floors, wooden windows, cistern, fruit trees, BBQ area and a private pool.

Please contact us for further information or to arrange a viewing. All information without guarantee. Kensington reference: KPP07484