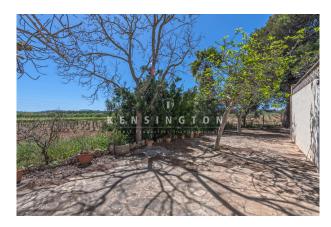

## **Description:**

This charming finca with a pretty garden and its own vineyard is located near Binissalem, Mallorca.

The 130 m² living space opens up via two entrances, one through the cosy, east-facing terrace into the spacious, custom-made fitted wooden kitchen and another via a double door into the bright entrance area, connected to two bedrooms and leading to the living room with a large fireplace. The living room offers access to another bedroom and from here you can also access the kitchen which has a second large fireplace. Furthermore, the finca offers two bathrooms and a workshop of approx. 30 m² with its own entrance. From the terrace you can enjoy the view over the

own vineyard. Further features: Exposed beams, tiled floors, wooden windows, cistern, fruit trees, BBQ area and a private pool.

Please contact us for further information or to arrange a viewing. All information without guarantee. Kensington reference: KPP07484