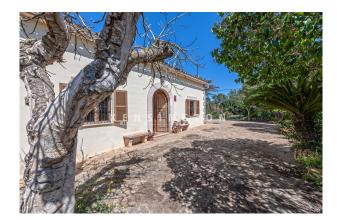

## **Description:**

This charming finca with a pretty garden and its own vineyard is located near Binissalem, Mallorca.

The 130 m² living space opens up via two entrances, one through the cosy, east-facing terrace into the spacious, custom-made fitted wooden kitchen and another via a double door into the bright entrance area, connected to two bedrooms and leading to the living room with a large fireplace. The living room offers access to another bedroom and from here you can also access the kitchen which has a second large fireplace. Furthermore, the finca offers two bathrooms and a workshop of approx. 30 m² with its own entrance. From the terrace you can enjoy the view over the

own vineyard. Further features: Exposed beams, tiled floors, wooden windows, cistern, fruit trees, BBQ area and a private pool.

Please contact us for further information or to arrange a viewing. All information without guarantee. Kensington reference: KPP07484