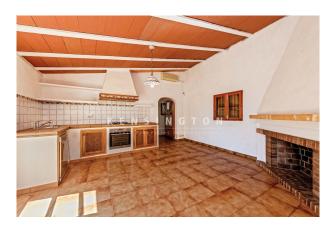

## **Description:**

This charming finca with a pretty garden and its own vineyard is located near Binissalem, Mallorca.

The 130 m² living space opens up via two entrances, one through the cosy, east-facing terrace into the spacious, custom-made fitted wooden kitchen and another via a double door into the bright entrance area, connected to two bedrooms and leading to the living room with a large fireplace. The living room offers access to another bedroom and from here you can also access the kitchen which has a second large fireplace. Furthermore, the finca offers two bathrooms and a workshop of approx. 30 m² with its own entrance. From the terrace you can enjoy the view over the