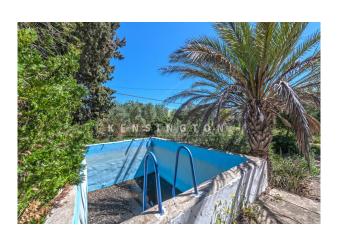

own vineyard. Further features: Exposed beams, tiled floors, wooden windows, cistern, fruit trees, BBQ area and a private pool.

Please contact us for further information or to arrange a viewing. All information without guarantee. Kensington reference: KPP07484