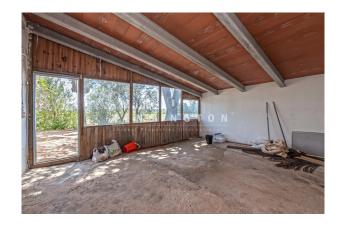

## **Description:**

This charming finca with a pretty garden and its own vineyard is located near Binissalem, Mallorca.

The 130 m² living space opens up via two entrances, one through the cosy, east-facing terrace into the spacious, custom-made fitted wooden kitchen and another via a double door into the bright entrance area, connected to two bedrooms and leading to the living room with a large fireplace. The living room offers access to another bedroom and from here you can also access the kitchen which has a second large fireplace. Furthermore, the finca offers two bathrooms and a workshop of approx. 30 m² with its own entrance. From the terrace you can enjoy the view over the

own vineyard. Further features: Exposed beams, tiled floors, wooden windows, cistern, fruit trees, BBQ area and a private pool.

Please contact us for further information or to arrange a viewing. All information without guarantee. Kensington reference: KPP07484