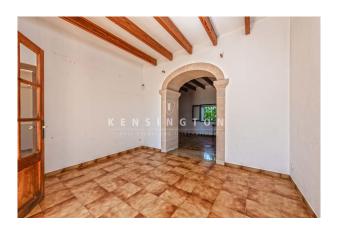

## **Description:**

This charming finca with a pretty garden and its own vineyard is located near Binissalem, Mallorca.

The 130 m² living space opens up via two entrances, one through the cosy, east-facing terrace into the spacious, custom-made fitted wooden kitchen and another via a double door into the bright entrance area, connected to two bedrooms and leading to the living room with a large fireplace. The living room offers access to another bedroom and from here you can also access the kitchen which has a second large fireplace. Furthermore, the finca offers two bathrooms and a workshop of approx. 30 m² with its own entrance. From the terrace you can enjoy the view over the

own vineyard. Further features: Exposed beams, tiled floors, wooden windows, cistern, fruit trees, BBQ area and a private pool.

Please contact us for further information or to arrange a viewing. All information without guarantee. Kensington reference: KPP07484