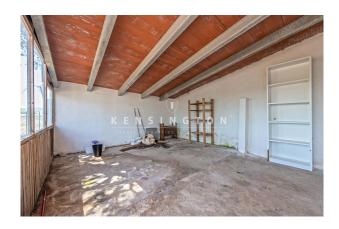

## **Description:**

This charming finca with a pretty garden and its own vineyard is located near Binissalem, Mallorca.

The 130 m² living space opens up via two entrances, one through the cosy, east-facing terrace into the spacious, custom-made fitted wooden kitchen and another via a double door into the bright entrance area, connected to two bedrooms and leading to the living room with a large fireplace. The living room offers access to another bedroom and from here you can also access the kitchen which has a second large fireplace. Furthermore, the finca offers two bathrooms and a workshop of approx. 30 m² with its own entrance. From the terrace you can enjoy the view over the

own vineyard. Further features: Exposed beams, tiled floors, wooden windows, cistern, fruit trees, BBQ area and a private pool.

Please contact us for further information or to arrange a viewing. All information without guarantee. Kensington reference: KPP07484