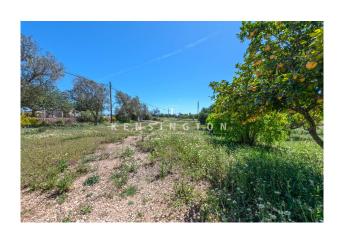

## **Description:**

This charming finca with a pretty garden and its own vineyard is located near Binissalem, Mallorca.

The 130 m² living space opens up via two entrances, one through the cosy, east-facing terrace into the spacious, custom-made fitted wooden kitchen and another via a double door into the bright entrance area, connected to two bedrooms and leading to the living room with a large fireplace. The living room offers access to another bedroom and from here you can also access the kitchen which has a second large fireplace. Furthermore, the finca offers two bathrooms and a workshop of approx. 30 m² with its own entrance. From the terrace you can enjoy the view over the

own vineyard. Further features: Exposed beams, tiled floors, wooden windows, cistern, fruit trees, BBQ area and a private pool.

Please contact us for further information or to arrange a viewing. All information without guarantee. Kensington reference: KPP07484