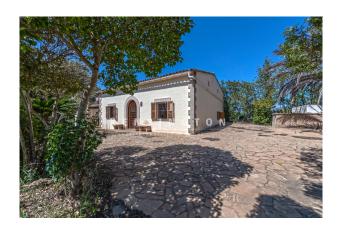

# Charming finca with pretty garden and own vineyard near Binissalem, Mallorca

## **Description:**

This charming finca with a pretty garden and its own vineyard is located near Binissalem, Mallorca.

The 130 m² living space opens up via two entrances, one through the cosy, east-facing terrace into the spacious, custom-made fitted wooden kitchen and another via a double door into the bright entrance area, connected to two bedrooms and leading to the living room with a large fireplace. The living room offers access to another bedroom and from here you can also access the kitchen which has a second large fireplace. Furthermore, the finca offers two bathrooms and a workshop of approx. 30 m² with its own entrance. From the terrace you can enjoy the view over the

own vineyard. Further features: Exposed beams, tiled floors, wooden windows, cistern, fruit trees, BBQ area and a private pool.

Please contact us for further information or to arrange a viewing. All information without guarantee. Kensington reference: KPP07484