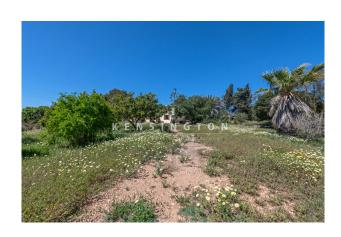

## **Description:**

This charming finca with a pretty garden and its own vineyard is located near Binissalem, Mallorca.

The 130 m² living space opens up via two entrances, one through the cosy, east-facing terrace into the spacious, custom-made fitted wooden kitchen and another via a double door into the bright entrance area, connected to two bedrooms and leading to the living room with a large fireplace. The living room offers access to another bedroom and from here you can also access the kitchen which has a second large fireplace. Furthermore, the finca offers two bathrooms and a workshop of approx. 30 m² with its own entrance. From the terrace you can enjoy the view over the

own vineyard. Further features: Exposed beams, tiled floors, wooden windows, cistern, fruit trees, BBQ area and a private pool.

Please contact us for further information or to arrange a viewing. All information without guarantee. Kensington reference: KPP07484