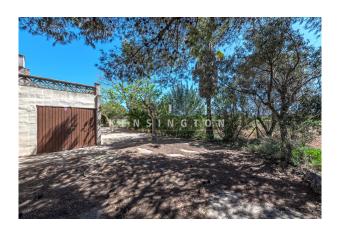

## **Description:**

This charming finca with a pretty garden and its own vineyard is located near Binissalem, Mallorca.

The 130 m² living space opens up via two entrances, one through the cosy, east-facing terrace into the spacious, custom-made fitted wooden kitchen and another via a double door into the bright entrance area, connected to two bedrooms and leading to the living room with a large fireplace. The living room offers access to another bedroom and from here you can also access the kitchen which has a second large fireplace. Furthermore, the finca offers two bathrooms and a workshop of approx. 30 m² with its own entrance. From the terrace you can enjoy the view over the

own vineyard. Further features: Exposed beams, tiled floors, wooden windows, cistern, fruit trees, BBQ area and a private pool.

Please contact us for further information or to arrange a viewing. All information without guarantee. Kensington reference: KPP07484