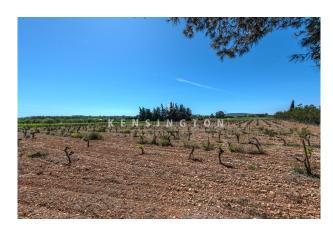

# Charming finca with pretty garden and own vineyard near Binissalem, Mallorca

## **Description:**

This charming finca with a pretty garden and its own vineyard is located near Binissalem, Mallorca.

The 130 m² living space opens up via two entrances, one through the cosy, east-facing terrace into the spacious, custom-made fitted wooden kitchen and another via a double door into the bright entrance area, connected to two bedrooms and leading to the living room with a large fireplace. The living room offers access to another bedroom and from here you can also access the kitchen which has a second large fireplace. Furthermore, the finca offers two bathrooms and a workshop of approx. 30 m² with its own entrance. From the terrace you can enjoy the view over the

own vineyard. Further features: Exposed beams, tiled floors, wooden windows, cistern, fruit trees, BBQ area and a private pool.

Please contact us for further information or to arrange a viewing. All information without guarantee. Kensington reference: KPP07484