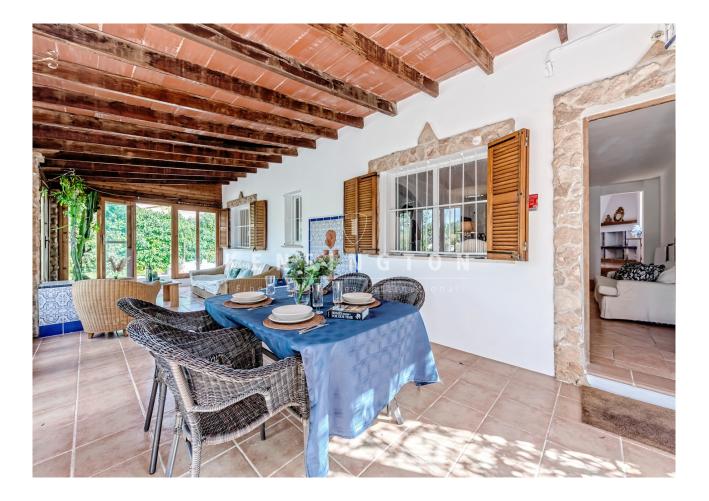

### **Description:**

Charming chalet-style finca near the Mallorcan town of Llucmajor.

The practical, ground-floor layout of the 121 m2 living space offers plenty of natural light in every room. A Mediterranean, open kitchen with fireplace and air conditioning h/c, a beautiful covered and closed lounge terrace, 1 master bedroom with a beautiful Moroccan corner bathtub, private WC and air conditioning h/c. 2 further bedrooms, one with private covered terrace, and a shower room. On the 3,500m2 plot there are various fruit trees such as grenades, lemons and orange trees. The house has an energy certificate and has no current building law procedures, but no building inspection and therefore no valid cédula (certificate of habitability). Legalization would be possible by the new law, but the buyer would have to take over. A pool is NOT possible! The house is connected to the municipal water and electricity network. The natural beach Es Trenc, the airport and Playa Palma can be reached in 15 minutes by car. For further information please quote KPP07283. All information in this exposé was provided to us by the owner and we assume no liability for its accuracy, completeness or timeliness.