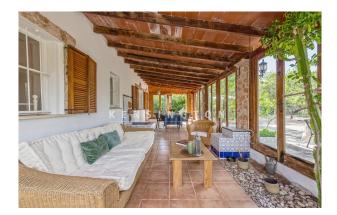

### **Description:**

Charming chalet-style finca near the Mallorcan town of Llucmajor.

The practical, ground-floor layout of the 121 m2 living space offers plenty of natural light in every room. A Mediterranean, open kitchen with fireplace and air conditioning h/c, a beautiful covered and closed lounge terrace, 1 master bedroom with a beautiful Moroccan corner bathtub, private WC and air conditioning h/c. 2 further bedrooms, one with private covered terrace, and a shower room. On the 3,500m2 plot there are various fruit trees such as grenades, lemons and orange trees. The house has an energy certificate and has no current building law procedures, but no building inspection and therefore no valid cédula (certificate of habitability). Legalization would be possible by the new law, but the buyer would have to take over. A pool is NOT possible! The house is connected to the municipal water and electricity network. The natural beach Es Trenc, the airport and Playa Palma can be reached in 15 minutes by car. For further information please quote KPP07283. All information in this exposé was provided to us by the owner and we assume no liability for its accuracy, completeness or timeliness.