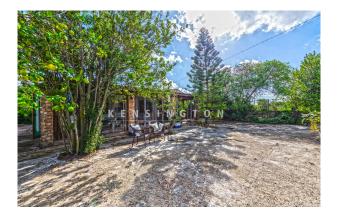

### **Description:**

Charming chalet-style finca near the Mallorcan town of Llucmajor.

The practical, ground-floor layout of the 121 m2 living space offers plenty of natural light in every room. A Mediterranean, open kitchen with fireplace and air conditioning h/c, a beautiful covered and closed lounge terrace, 1 master bedroom with a beautiful Moroccan corner bathtub, private WC and air conditioning h/c. 2 further bedrooms, one with private covered terrace, and a shower room. On the 3,500m2 plot there are various fruit trees such as grenades, lemons and orange trees. The house has an energy certificate and has no current building law procedures, but no building inspection and therefore no valid cédula (certificate of habitability). Legalization would be possible by the new law, but the buyer would have to take over. A pool is NOT possible! The house is connected to the municipal water and electricity network. The natural beach Es Trenc, the airport and Playa Palma can be reached in 15 minutes by car. For further information please quote KPP07283. All information in this exposé was provided to us by the owner and we assume no liability for its accuracy, completeness or timeliness.