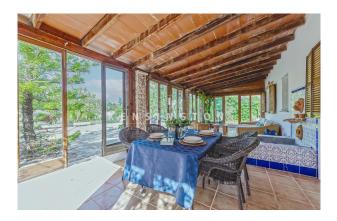

### **Description:**

Charming chalet-style finca near the Mallorcan town of Llucmajor.

The practical, ground-floor layout of the 121 m2 living space offers plenty of natural light in every room. A Mediterranean, open kitchen with fireplace and air conditioning h/c, a beautiful covered and closed lounge terrace, 1 master bedroom with a beautiful Moroccan corner bathtub, private WC and air conditioning h/c. 2 further bedrooms, one with private covered terrace, and a shower room. On the 3,500m2 plot there are various fruit trees such as grenades, lemons and orange trees. The house has an energy certificate and has no current building law procedures, but no building inspection and therefore no valid cédula (certificate of habitability). Legalization would be possible by the new law, but the buyer would have to take over. A pool is NOT possible! The house is connected to the municipal water and electricity network. The natural beach Es Trenc, the airport and Playa Palma can be reached in 15 minutes by car. For further information please quote KPP07283. All information in this exposé was provided to us by the owner and we assume no liability for its accuracy, completeness or timeliness.