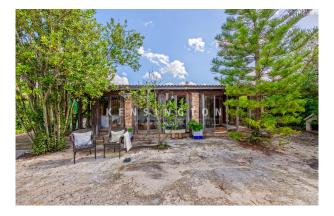

### **Description:**

Charming chalet-style finca near the Mallorcan town of Llucmajor.

The practical, ground-floor layout of the 121 m2 living space offers plenty of natural light in every room. A Mediterranean, open kitchen with fireplace and air conditioning h/c, a beautiful covered and closed lounge terrace, 1 master bedroom with a beautiful Moroccan corner bathtub, private WC and air conditioning h/c. 2 further bedrooms, one with private covered terrace, and a shower room. On the 3,500m2 plot there are various fruit trees such as grenades, lemons and orange trees. The house has an energy certificate and has no current building law procedures, but no building inspection and therefore no valid cédula (certificate of habitability). Legalization would be possible by the new law, but the buyer would have to take over. A pool is NOT possible! The house is connected to the municipal water and electricity network. The natural beach Es Trenc, the airport and Playa Palma can be reached in 15 minutes by car. For further information please quote KPP07283. All information in this exposé was provided to us by the owner and we assume no liability for its accuracy, completeness or timeliness.