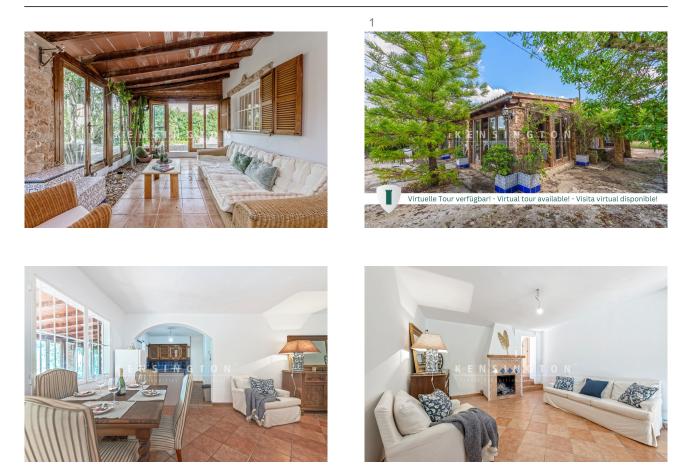

### **Description:**

Charming chalet-style finca near the Mallorcan town of Llucmajor.

The practical, ground-floor layout of the 121 m2 living space offers plenty of natural light in every room. A Mediterranean, open kitchen with fireplace and air conditioning h/c, a beautiful covered and closed lounge terrace, 1 master bedroom with a beautiful Moroccan corner bathtub, private WC and air conditioning h/c. 2 further bedrooms, one with private covered terrace, and a shower room. On the 3,500m2 plot there are various fruit trees such as grenades, lemons and orange trees. The house has an energy certificate and has no current building law procedures, but no building inspection and therefore no valid cédula (certificate of habitability). Legalization would be possible by the new law, but the buyer would have to take over. A pool is NOT possible! The house is connected to the municipal water and electricity network. The natural beach Es Trenc, the airport and Playa Palma can be reached in 15 minutes by car. For further information please quote KPP07283. All information in this exposé was provided to us by the owner and we assume no liability for its accuracy, completeness or timeliness.