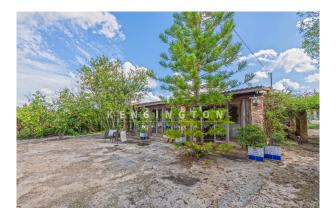

### **Description:**

Charming chalet-style finca near the Mallorcan town of Llucmajor.

The practical, ground-floor layout of the 121 m2 living space offers plenty of natural light in every room. A Mediterranean, open kitchen with fireplace and air conditioning h/c, a beautiful covered and closed lounge terrace, 1 master bedroom with a beautiful Moroccan corner bathtub, private WC and air conditioning h/c. 2 further bedrooms, one with private covered terrace, and a shower room. On the 3,500m2 plot there are various fruit trees such as grenades, lemons and orange trees. The house has an energy certificate and has no current building law procedures, but no building inspection and therefore no valid cédula (certificate of habitability). Legalization would be possible by the new law, but the buyer would have to take over. A pool is NOT possible! The house is connected to the municipal water and electricity network. The natural beach Es Trenc, the airport and Playa Palma can be reached in 15 minutes by car. For further information please quote KPP07283. All information in this exposé was provided to us by the owner and we assume no liability for its accuracy, completeness or timeliness.