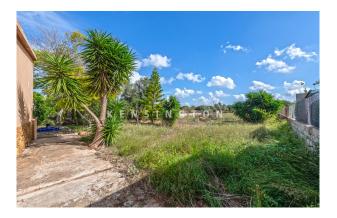

### **Description:**

Charming chalet-style finca near the Mallorcan town of Llucmajor.

The practical, ground-floor layout of the 121 m2 living space offers plenty of natural light in every room. A Mediterranean, open kitchen with fireplace and air conditioning h/c, a beautiful covered and closed lounge terrace, 1 master bedroom with a beautiful Moroccan corner bathtub, private WC and air conditioning h/c. 2 further bedrooms, one with private covered terrace, and a shower room. On the 3,500m2 plot there are various fruit trees such as grenades, lemons and orange trees. The house has an energy certificate and has no current building law procedures, but no building inspection and therefore no valid cédula (certificate of habitability). Legalization would be possible by the new law, but the buyer would have to take over. A pool is NOT possible! The house is connected to the municipal water and electricity network. The natural beach Es Trenc, the airport and Playa Palma can be reached in 15 minutes by car. For further information please quote KPP07283. All information in this exposé was provided to us by the owner and we assume no liability for its accuracy, completeness or timeliness.