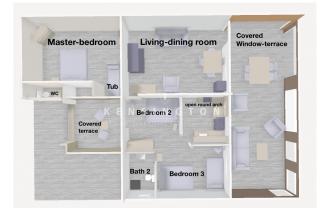

### **Description:**

Charming chalet-style finca near the Mallorcan town of Llucmajor.

The practical, ground-floor layout of the 121 m2 living space offers plenty of natural light in every room. A Mediterranean, open kitchen with fireplace and air conditioning h/c, a beautiful covered and closed lounge terrace, 1 master bedroom with a beautiful Moroccan corner bathtub, private WC and air conditioning h/c. 2 further bedrooms, one with private covered terrace, and a shower room. On the 3,500m2 plot there are various fruit trees such as grenades, lemons and orange trees. The house has an energy certificate and has no current building law procedures, but no building inspection and therefore no valid cédula (certificate of habitability). Legalization would be possible by the new law, but the buyer would have to take over. A pool is NOT possible! The house is connected to the municipal water and electricity network. The natural beach Es Trenc, the airport and Playa Palma can be reached in 15 minutes by car. For further information please quote KPP07283. All information in this exposé was provided to us by the owner and we assume no liability for its accuracy, completeness or timeliness.