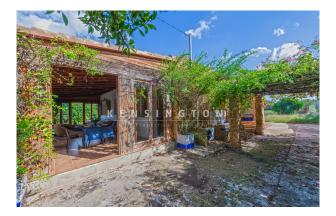

### **Description:**

Charming chalet-style finca near the Mallorcan town of Llucmajor.

The practical, ground-floor layout of the 121 m2 living space offers plenty of natural light in every room. A Mediterranean, open kitchen with fireplace and air conditioning h/c, a beautiful covered and closed lounge terrace, 1 master bedroom with a beautiful Moroccan corner bathtub, private WC and air conditioning h/c. 2 further bedrooms, one with private covered terrace, and a shower room. On the 3,500m2 plot there are various fruit trees such as grenades, lemons and orange trees. The house has an energy certificate and has no current building law procedures, but no building inspection and therefore no valid cédula (certificate of habitability). Legalization would be possible by the new law, but the buyer would have to take over. A pool is NOT possible! The house is connected to the municipal water and electricity network. The natural beach Es Trenc, the airport and Playa Palma can be reached in 15 minutes by car. For further information please quote KPP07283. All information in this exposé was provided to us by the owner and we assume no liability for its accuracy, completeness or timeliness.