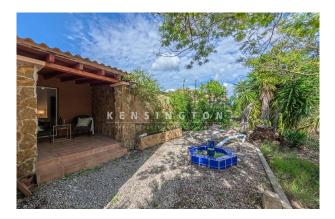

### **Description:**

Charming chalet-style finca near the Mallorcan town of Llucmajor.

The practical, ground-floor layout of the 121 m2 living space offers plenty of natural light in every room. A Mediterranean, open kitchen with fireplace and air conditioning h/c, a beautiful covered and closed lounge terrace, 1 master bedroom with a beautiful Moroccan corner bathtub, private WC and air conditioning h/c. 2 further bedrooms, one with private covered terrace, and a shower room. On the 3,500m2 plot there are various fruit trees such as grenades, lemons and orange trees. The house has an energy certificate and has no current building law procedures, but no building inspection and therefore no valid cédula (certificate of habitability). Legalization would be possible by the new law, but the buyer would have to take over. A pool is NOT possible! The house is connected to the municipal water and electricity network. The natural beach Es Trenc, the airport and Playa Palma can be reached in 15 minutes by car. For further information please quote KPP07283. All information in this exposé was provided to us by the owner and we assume no liability for its accuracy, completeness or timeliness.