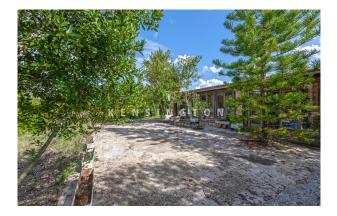

### **Description:**

Charming chalet-style finca near the Mallorcan town of Llucmajor.

The practical, ground-floor layout of the 121 m2 living space offers plenty of natural light in every room. A Mediterranean, open kitchen with fireplace and air conditioning h/c, a beautiful covered and closed lounge terrace, 1 master bedroom with a beautiful Moroccan corner bathtub, private WC and air conditioning h/c. 2 further bedrooms, one with private covered terrace, and a shower room. On the 3,500m2 plot there are various fruit trees such as grenades, lemons and orange trees. The house has an energy certificate and has no current building law procedures, but no building inspection and therefore no valid cédula (certificate of habitability). Legalization would be possible by the new law, but the buyer would have to take over. A pool is NOT possible! The house is connected to the municipal water and electricity network. The natural beach Es Trenc, the airport and Playa Palma can be reached in 15 minutes by car. For further information please quote KPP07283. All information in this exposé was provided to us by the owner and we assume no liability for its accuracy, completeness or timeliness.