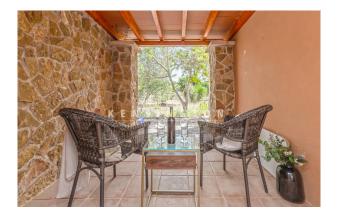

### **Description:**

Charming chalet-style finca near the Mallorcan town of Llucmajor.

The practical, ground-floor layout of the 121 m2 living space offers plenty of natural light in every room. A Mediterranean, open kitchen with fireplace and air conditioning h/c, a beautiful covered and closed lounge terrace, 1 master bedroom with a beautiful Moroccan corner bathtub, private WC and air conditioning h/c. 2 further bedrooms, one with private covered terrace, and a shower room. On the 3,500m2 plot there are various fruit trees such as grenades, lemons and orange trees. The house has an energy certificate and has no current building law procedures, but no building inspection and therefore no valid cédula (certificate of habitability). Legalization would be possible by the new law, but the buyer would have to take over. A pool is NOT possible! The house is connected to the municipal water and electricity network. The natural beach Es Trenc, the airport and Playa Palma can be reached in 15 minutes by car. For further information please quote KPP07283. All information in this exposé was provided to us by the owner and we assume no liability for its accuracy, completeness or timeliness.