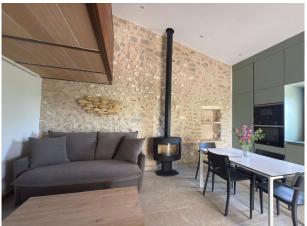

## **Description:**

Located in a peaceful setting on the outskirts of Alcudia, this delightful 40 m<sup>2</sup> rental home combines Mediterranean charm with a modern, functional design. It features a bright bedroom, an elegant bathroom, and a brand-new kitchen equipped with high-quality appliances.

The interiors offer a warm and well-distributed living space, while the private garden invites you to enjoy the Mediterranean climate – perfect for relaxing or dining al fresco. Ideal for those seeking a tranquil retreat close to the beaches and the picturesque historic centre of Alcudia.