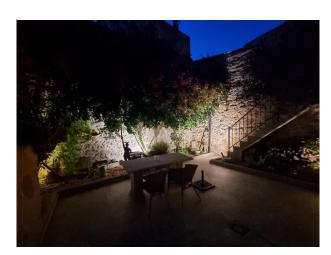

A special charm is created by the view into the picturesque patio with its lush greenery, including the magnificent

bougainvillea. The patio forms the heart of the house and offers a peaceful oasis of relaxation.

The townhouse extends over two floors and offers a total of approx. 200 m² of living space. The spacious entrance area with open-plan kitchen and small separate storage room leads into a bright living room with a cozy fireplace and infrared panels, which create a pleasant atmosphere in the winter months. From here, you have an unobstructed view of the landscaped patio.