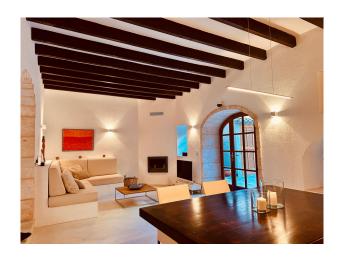

## **Description:**

This unique townhouse, which combines classic Mallorcan style with modern room concepts, is located in the heart of the picturesque, historic center of Artà. The house offers a perfect symbiosis of tradition and contemporary comfort. From the moment you enter the open, bright entrance area, you will feel the inviting atmosphere of this wonderful home.

The townhouse extends over two floors and offers a total of approx. 200 m² of living space. The spacious entrance area with open-plan kitchen and small separate storage room leads into a bright living room with a cozy fireplace and infrared panels, which create a pleasant atmosphere in the winter months. From here, you have an unobstructed view of the landscaped patio.