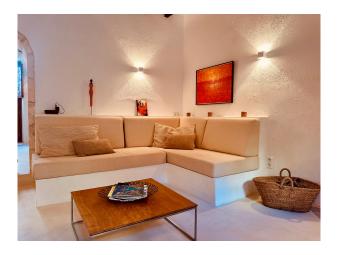

The townhouse extends over two floors and offers a total of approx. 200 m² of living space. The spacious entrance area with open-plan kitchen and small separate storage room leads into a bright living room with a cozy fireplace and infrared panels, which create a pleasant atmosphere in the winter months. From here, you have an unobstructed view of the landscaped patio.