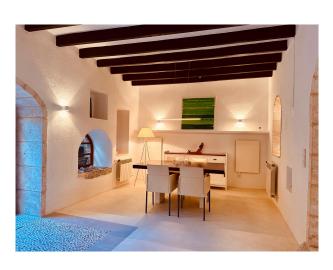

The townhouse extends over two floors and offers a total of approx. 200 m² of living space. The spacious entrance area with open-plan kitchen and small separate storage room leads into a bright living room with a cozy fireplace and infrared panels, which create a pleasant atmosphere in the winter months. From here, you have an unobstructed view of the landscaped patio.