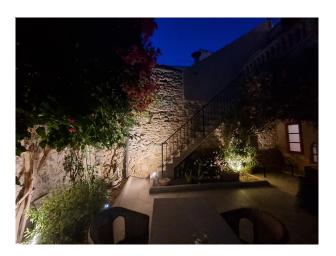

A special charm is created by the view into the picturesque patio with its lush greenery, including the magnificent

bougainvillea. The patio forms the heart of the house and offers a peaceful oasis of relaxation.

A staircase in the entrance area leads to the second floor, where there are two bedrooms. One of them has an en suite bathroom and access to the roof terrace. There is also a further bathroom and the open hallway area offers a flexible room layout with potential uses for an office or a further bedroom.