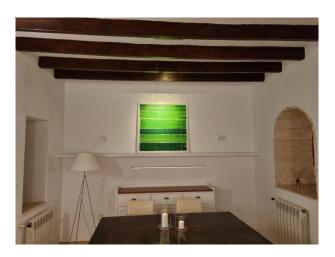

The townhouse extends over two floors and offers a total of approx. 200 m² of living space. The spacious entrance area with open-plan kitchen and small separate storage room leads into a bright living room with a cozy fireplace and infrared panels, which create a pleasant atmosphere in the winter months. From here, you have an unobstructed view of the landscaped patio.