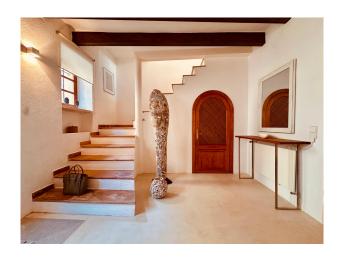

A staircase in the entrance area leads to the second floor, where there are two bedrooms. One of them has an en suite bathroom and access to the roof terrace. There is also a further bathroom and the open hallway area offers a flexible room layout with potential uses for an office or a further bedroom.