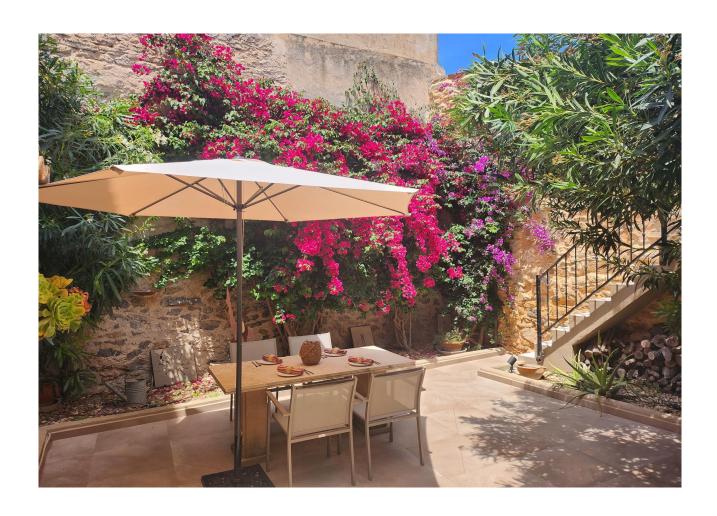

A special charm is created by the view into the picturesque patio with its lush greenery, including the magnificent

bougainvillea. The patio forms the heart of the house and offers a peaceful oasis of relaxation.

The townhouse extends over two floors and offers a total of approx. 200 m² of living space. The spacious entrance area with open-plan kitchen and small separate storage room leads into a bright living room with a cozy fireplace and infrared panels, which create a pleasant atmosphere in the winter months. From here, you have an unobstructed view of the landscaped patio.