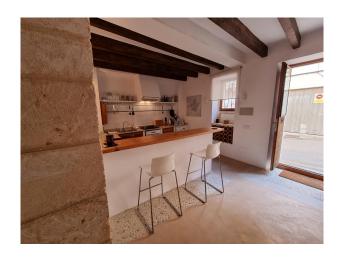

The townhouse extends over two floors and offers a total of approx. 200 m² of living space. The spacious entrance area with open-plan kitchen and small separate storage room leads into a bright living room with a cozy fireplace and infrared panels, which create a pleasant atmosphere in the winter months. From here, you have an unobstructed view of the landscaped patio.