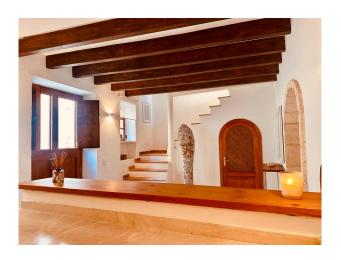

## **Description:**

This unique townhouse, which combines classic Mallorcan style with modern room concepts, is located in the heart of the picturesque, historic center of Artà. The house offers a perfect symbiosis of tradition and contemporary comfort. From the moment you enter the open, bright entrance area, you will feel the inviting atmosphere of this wonderful home.

A staircase in the entrance area leads to the second floor, where there are two bedrooms. One of them has an en suite bathroom and access to the roof terrace. There is also a further bathroom and the open hallway area offers a flexible room layout with potential uses for an office or a further bedroom.