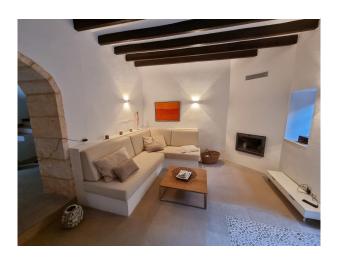

The townhouse extends over two floors and offers a total of approx. 200 m² of living space. The spacious entrance area with open-plan kitchen and small separate storage room leads into a bright living room with a cozy fireplace and infrared panels, which create a pleasant atmosphere in the winter months. From here, you have an unobstructed view of the landscaped patio.