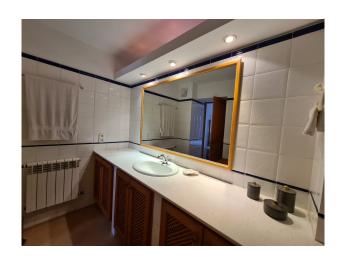

A staircase in the entrance area leads to the second floor, where there are two bedrooms. One of them has an en suite bathroom and access to the roof terrace. There is also a further bathroom and the open hallway area offers a flexible room layout with potential uses for an office or a further bedroom.