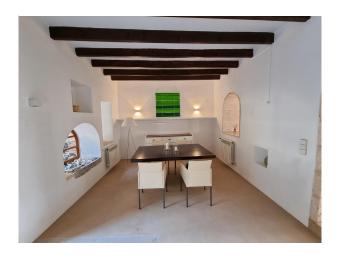

The townhouse extends over two floors and offers a total of approx. 200 m² of living space. The spacious entrance area with open-plan kitchen and small separate storage room leads into a bright living room with a cozy fireplace and infrared panels, which create a pleasant atmosphere in the winter months. From here, you have an unobstructed view of the landscaped patio.