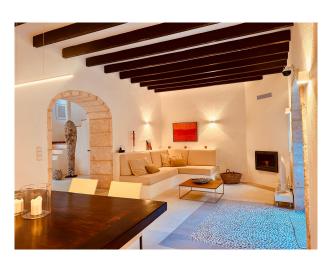

The townhouse extends over two floors and offers a total of approx. 200 m² of living space. The spacious entrance area with open-plan kitchen and small separate storage room leads into a bright living room with a cozy fireplace and infrared panels, which create a pleasant atmosphere in the winter months. From here, you have an unobstructed view of the landscaped patio.