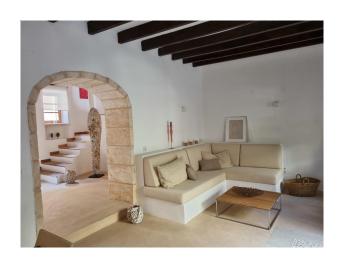

A staircase in the entrance area leads to the second floor, where there are two bedrooms. One of them has an en suite bathroom and access to the roof terrace. There is also a further bathroom and the open hallway area offers a flexible room layout with potential uses for an office or a further bedroom.