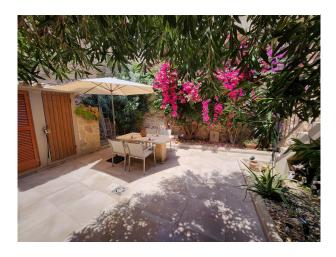

A special charm is created by the view into the picturesque patio with its lush greenery, including the magnificent

bougainvillea. The patio forms the heart of the house and offers a peaceful oasis of relaxation.

The townhouse extends over two floors and offers a total of approx. 200 m² of living space. The spacious entrance area with open-plan kitchen and small separate storage room leads into a bright living room with a cozy fireplace and infrared panels, which create a pleasant atmosphere in the winter months. From here, you have an unobstructed view of the landscaped patio.