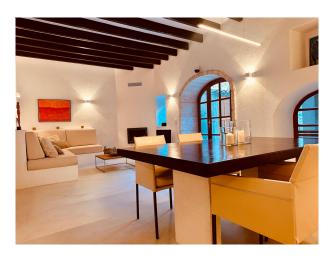

## **Description:**

This unique townhouse, which combines classic Mallorcan style with modern room concepts, is located in the heart of the picturesque, historic center of Artà. The house offers a perfect symbiosis of tradition and contemporary comfort. From the moment you enter the open, bright entrance area, you will feel the inviting atmosphere of this wonderful home.

The townhouse extends over two floors and offers a total of approx. 200 m² of living space. The spacious entrance area with open-plan kitchen and small separate storage room leads into a bright living room with a cozy fireplace and infrared panels, which create a pleasant atmosphere in the winter months. From here, you have an unobstructed view of the landscaped patio.