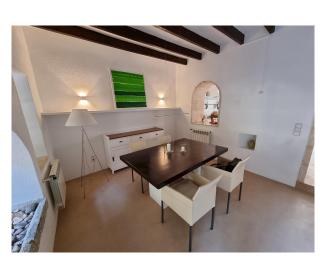

The townhouse extends over two floors and offers a total of approx. 200 m² of living space. The spacious entrance area with open-plan kitchen and small separate storage room leads into a bright living room with a cozy fireplace and infrared panels, which create a pleasant atmosphere in the winter months. From here, you have an unobstructed view of the landscaped patio.