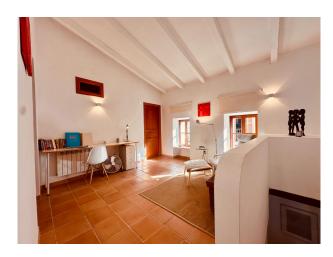

A staircase in the entrance area leads to the second floor, where there are two bedrooms. One of them has an en suite bathroom and access to the roof terrace. There is also a further bathroom and the open hallway area offers a flexible room layout with potential uses for an office or a further bedroom.