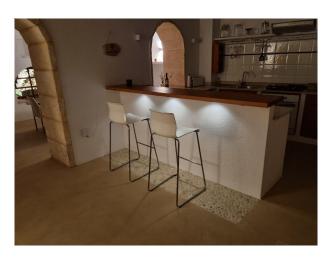

The townhouse extends over two floors and offers a total of approx. 200 m² of living space. The spacious entrance area with open-plan kitchen and small separate storage room leads into a bright living room with a cozy fireplace and infrared panels, which create a pleasant atmosphere in the winter months. From here, you have an unobstructed view of the landscaped patio.