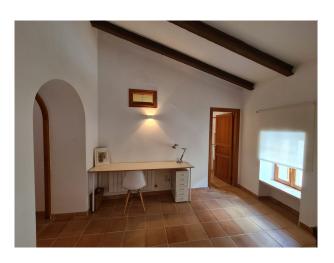

A staircase in the entrance area leads to the second floor, where there are two bedrooms. One of them has an en suite bathroom and access to the roof terrace. There is also a further bathroom and the open hallway area offers a flexible room layout with potential uses for an office or a further bedroom.