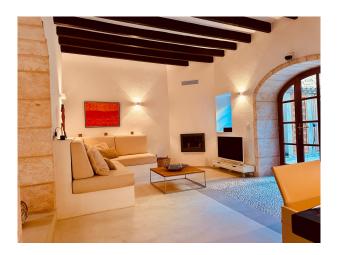

The townhouse extends over two floors and offers a total of approx. 200 m² of living space. The spacious entrance area with open-plan kitchen and small separate storage room leads into a bright living room with a cozy fireplace and infrared panels, which create a pleasant atmosphere in the winter months. From here, you have an unobstructed view of the landscaped patio.