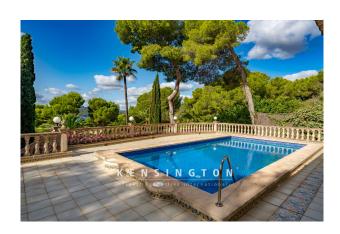

#### **Description:**

The spacious villa with pool is situated in an exclusive location in the popular village of Costa de los Pinos and offers wonderful views of the sea and the coast.

You enter the property via an automatic gate with intercom system and drive straight through the driveway to the double garage. The dream villa has four bedrooms and three bathrooms and offers enough space for 8 people. Underfloor heating is installed in all rooms. On the first floor there are two bedrooms, a fully equipped kitchen, a spacious living room with an open fireplace and access to the terrace and pool area. On the upper floor there is a bedroom and the master bedroom with dressing room, a fantastic bathroom with hydromassage bathtub and a large balcony from which you can enjoy fantastic views over the bay. The beautiful garden has been landscaped with palm trees. The saltwater pool is very spacious and the numerous sun terraces invite you to linger. Just a few steps away from the house is a path that leads to a small bay. Here you can jump straight into the sea and sunbathe on the warm rocks. Directly behind the house there is a large nature conservation zone which may not be built on. Costa de los Pinos is one of the most exclusive residential areas on the east coast with an international clientele and its own golf course.

Further features: Garage, automatic exterior lighting, oil central heating, heat pump, underfloor heating, double-glazed windows, panoramic windows, fully insulated villa, large basement with plenty of storage space, air conditioning in the living room and bedrooms, fitted wardrobes with wood paneling, pool with counter-current system, water cistern with 20,000 liters of water, large wine cellar.