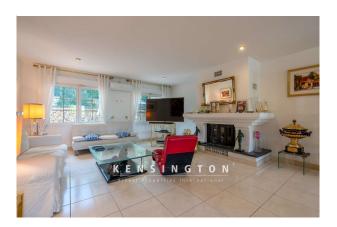

#### **Description:**

The spacious villa with pool is situated in an exclusive location in the popular village of Costa de los Pinos and offers wonderful views of the sea and the coast.

You enter the property via an automatic gate with intercom system and drive straight through the driveway to the double garage. The dream villa has four bedrooms and three bathrooms and offers enough space for 8 people. Underfloor heating is installed in all rooms. On the first floor there are two bedrooms, a fully equipped kitchen, a spacious living room with an open fireplace and access to the terrace and pool area. On the upper floor there is a bedroom and the master bedroom with dressing room, a fantastic bathroom with hydromassage bathtub and a large balcony from which you can enjoy fantastic views over the bay. The beautiful garden has been landscaped with palm trees. The saltwater pool is very spacious and the numerous sun terraces invite you to linger. Just a few steps away from the house is a path that leads to a small bay. Here you can jump straight into the sea and sunbathe on the warm rocks. Directly behind the house there is a large nature conservation zone which may not be built on. Costa de los Pinos is one of the most exclusive residential areas on the east coast with an international clientele and its own golf course.