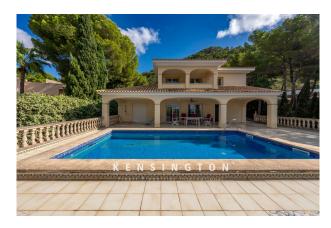

#### **Description:**

The spacious villa with pool is situated in an exclusive location in the popular village of Costa de los Pinos and offers wonderful views of the sea and the coast.

You enter the property via an automatic gate with intercom system and drive straight through the driveway to the double garage. The dream villa has four bedrooms and three bathrooms and offers enough space for 8 people. Underfloor heating is installed in all rooms. On the first floor there are two bedrooms, a fully equipped kitchen, a spacious living room with an open fireplace and access to the terrace and pool area. On the upper floor there is a bedroom and the master bedroom with dressing room, a fantastic bathroom with hydromassage bathtub and a large balcony from which you can enjoy fantastic views over the bay. The beautiful garden has been landscaped with palm trees. The saltwater pool is very spacious and the numerous sun terraces invite you to linger. Just a few steps away from the house is a path that leads to a small bay. Here you can jump straight into the sea and sunbathe on the warm rocks. Directly behind the house there is a large nature conservation zone which may not be built on. Costa de los Pinos is one of the most exclusive residential areas on the east coast with an international clientele and its own golf course.