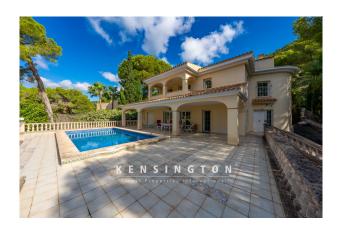

#### **Description:**

The spacious villa with pool is situated in an exclusive location in the popular village of Costa de los Pinos and offers wonderful views of the sea and the coast.

You enter the property via an automatic gate with intercom system and drive straight through the driveway to the double garage. The dream villa has four bedrooms and three bathrooms and offers enough space for 8 people. Underfloor heating is installed in all rooms. On the first floor there are two bedrooms, a fully equipped kitchen, a spacious living room with an open fireplace and access to the terrace and pool area. On the upper floor there is a bedroom and the master bedroom with dressing room, a fantastic bathroom with hydromassage bathtub and a large balcony from which you can enjoy fantastic views over the bay. The beautiful garden has been landscaped with palm trees. The saltwater pool is very spacious and the numerous sun terraces invite you to linger. Just a few steps away from the house is a path that leads to a small bay. Here you can jump straight into the sea and sunbathe on the warm rocks. Directly behind the house there is a large nature conservation zone which may not be built on. Costa de los Pinos is one of the most exclusive residential areas on the east coast with an international clientele and its own golf course.