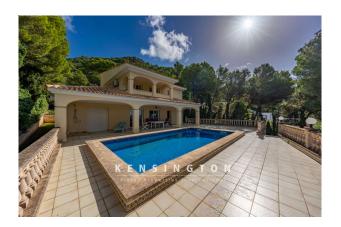

#### **Description:**

The spacious villa with pool is situated in an exclusive location in the popular village of Costa de los Pinos and offers wonderful views of the sea and the coast.

You enter the property via an automatic gate with intercom system and drive straight through the driveway to the double garage. The dream villa has four bedrooms and three bathrooms and offers enough space for 8 people. Underfloor heating is installed in all rooms. On the first floor there are two bedrooms, a fully equipped kitchen, a spacious living room with an open fireplace and access to the terrace and pool area. On the upper floor there is a bedroom and the master bedroom with dressing room, a fantastic bathroom with hydromassage bathtub and a large balcony from which you can enjoy fantastic views over the bay. The beautiful garden has been landscaped with palm trees. The saltwater pool is very spacious and the numerous sun terraces invite you to linger. Just a few steps away from the house is a path that leads to a small bay. Here you can jump straight into the sea and sunbathe on the warm rocks. Directly behind the house there is a large nature conservation zone which may not be built on. Costa de los Pinos is one of the most exclusive residential areas on the east coast with an international clientele and its own golf course.