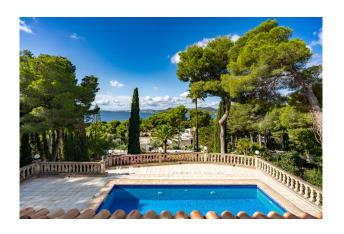

#### **Description:**

The spacious villa with pool is situated in an exclusive location in the popular village of Costa de los Pinos and offers wonderful views of the sea and the coast.

You enter the property via an automatic gate with intercom system and drive straight through the driveway to the double garage. The dream villa has four bedrooms and three bathrooms and offers enough space for 8 people. Underfloor heating is installed in all rooms. On the first floor there are two bedrooms, a fully equipped kitchen, a spacious living room with an open fireplace and access to the terrace and pool area. On the upper floor there is a bedroom and the master bedroom with dressing room, a fantastic bathroom with hydromassage bathtub and a large balcony from which you can enjoy fantastic views over the bay. The beautiful garden has been landscaped with palm trees. The saltwater pool is very spacious and the numerous sun terraces invite you to linger. Just a few steps away from the house is a path that leads to a small bay. Here you can jump straight into the sea and sunbathe on the warm rocks. Directly behind the house there is a large nature conservation zone which may not be built on. Costa de los Pinos is one of the most exclusive residential areas on the east coast with an international clientele and its own golf course.

Further features: Garage, automatic exterior lighting, oil central heating, heat pump, underfloor heating, double-glazed windows, panoramic windows, fully insulated villa, large basement with plenty of storage space, air conditioning in the living room and bedrooms, fitted wardrobes with wood paneling, pool with counter-current system, water cistern with 20,000 liters of water, large wine cellar.