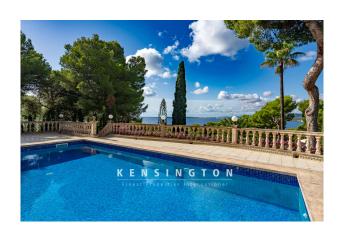

#### **Description:**

The spacious villa with pool is situated in an exclusive location in the popular village of Costa de los Pinos and offers wonderful views of the sea and the coast.

You enter the property via an automatic gate with intercom system and drive straight through the driveway to the double garage. The dream villa has four bedrooms and three bathrooms and offers enough space for 8 people. Underfloor heating is installed in all rooms. On the first floor there are two bedrooms, a fully equipped kitchen, a spacious living room with an open fireplace and access to the terrace and pool area. On the upper floor there is a bedroom and the master bedroom with dressing room, a fantastic bathroom with hydromassage bathtub and a large balcony from which you can enjoy fantastic views over the bay. The beautiful garden has been landscaped with palm trees. The saltwater pool is very spacious and the numerous sun terraces invite you to linger. Just a few steps away from the house is a path that leads to a small bay. Here you can jump straight into the sea and sunbathe on the warm rocks. Directly behind the house there is a large nature conservation zone which may not be built on. Costa de los Pinos is one of the most exclusive residential areas on the east coast with an international clientele and its own golf course.

Further features: Garage, automatic exterior lighting, oil central heating, heat pump, underfloor heating, double-glazed windows, panoramic windows, fully insulated villa, large basement with plenty of storage space, air conditioning in the living room and bedrooms, fitted wardrobes with wood paneling, pool with counter-current system, water cistern with 20,000 liters of water, large wine cellar.