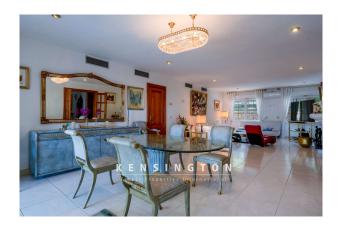

#### **Description:**

The spacious villa with pool is situated in an exclusive location in the popular village of Costa de los Pinos and offers wonderful views of the sea and the coast.

You enter the property via an automatic gate with intercom system and drive straight through the driveway to the double garage. The dream villa has four bedrooms and three bathrooms and offers enough space for 8 people. Underfloor heating is installed in all rooms. On the first floor there are two bedrooms, a fully equipped kitchen, a spacious living room with an open fireplace and access to the terrace and pool area. On the upper floor there is a bedroom and the master bedroom with dressing room, a fantastic bathroom with hydromassage bathtub and a large balcony from which you can enjoy fantastic views over the bay. The beautiful garden has been landscaped with palm trees. The saltwater pool is very spacious and the numerous sun terraces invite you to linger. Just a few steps away from the house is a path that leads to a small bay. Here you can jump straight into the sea and sunbathe on the warm rocks. Directly behind the house there is a large nature conservation zone which may not be built on. Costa de los Pinos is one of the most exclusive residential areas on the east coast with an international clientele and its own golf course.