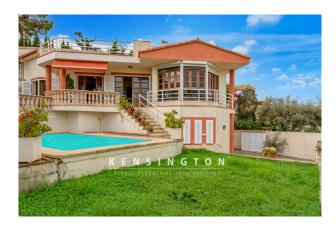

# Charming villa in need of renovation in the beautiful bay of Cala Mandia in the east of Mallorca

## general:

| object number external: | KPPC662                         | as from:                  | 04.07.2024            |
|-------------------------|---------------------------------|---------------------------|-----------------------|
|                         |                                 |                           |                       |
| usage:                  | habitation                      | marketing method:         | purchase              |
| property:               | House                           | construction year:        | 1992                  |
| place:                  | 07680 Cala Mandia               | living space:             | 200,00 m <sup>2</sup> |
| Total size of site:     | 676,00 m <sup>2</sup>           | Number of Rooms:          | 6,0                   |
| Number of bedrooms:     |                                 | Number of bathrooms:      |                       |
| Number of sep. bathroon | ns: 1,0                         | number of parking spaces: | 2,0                   |
| Condition:              | part / full renovation required |                           |                       |