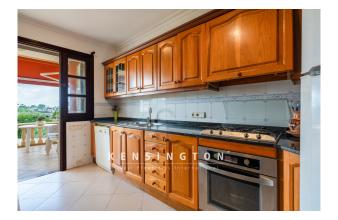

# Charming villa in need of renovation in the beautiful bay of Cala Mandia in the east of Mallorca

## general:

| object number external: | KPPC662                         | as from:                  | 04.07.2024            |
|-------------------------|---------------------------------|---------------------------|-----------------------|
|                         |                                 |                           |                       |
| usage:                  | habitation                      | marketing method:         | purchase              |
| property:               | House                           | construction year:        | 1992                  |
| place:                  | 07680 Cala Mandia               | living space:             | 200,00 m <sup>2</sup> |
| Total size of site:     | 676,00 m <sup>2</sup>           | Number of Rooms:          | 6,0                   |
| Number of bedrooms:     |                                 | Number of bathrooms:      |                       |
| Number of sep. bathroon | ns: 1,0                         | number of parking spaces: | 2,0                   |
| Condition:              | part / full renovation required |                           |                       |