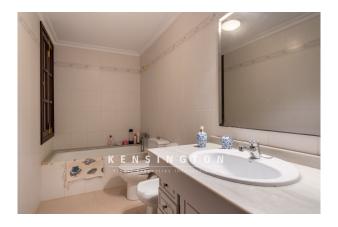

## general:

| object number external: | KPPC662                         | as from:                  | 04.07.2024            |
|-------------------------|---------------------------------|---------------------------|-----------------------|
|                         |                                 |                           |                       |
| usage:                  | habitation                      | marketing method:         | purchase              |
| property:               | House                           | construction year:        | 1992                  |
| place:                  | 07680 Cala Mandia               | living space:             | 200,00 m <sup>2</sup> |
| Total size of site:     | 676,00 m <sup>2</sup>           | Number of Rooms:          | 6,0                   |
| Number of bedrooms:     |                                 | Number of bathrooms:      |                       |
| Number of sep. bathroon | ns: 1,0                         | number of parking spaces: | 2,0                   |
| Condition:              | part / full renovation required |                           |                       |