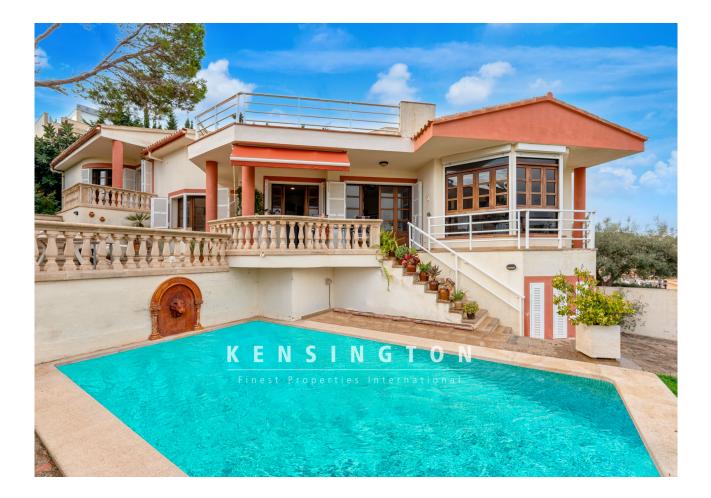

# Charming villa in need of renovation in the beautiful bay of Cala Mandia in the east of Mallorca

## general:

| object number external: | KPPC662                         | as from:                  | 04.07.2024            |
|-------------------------|---------------------------------|---------------------------|-----------------------|
|                         |                                 |                           |                       |
| usage:                  | habitation                      | marketing method:         | purchase              |
| property:               | House                           | construction year:        | 1992                  |
| place:                  | 07680 Cala Mandia               | living space:             | 200,00 m <sup>2</sup> |
| Total size of site:     | 676,00 m <sup>2</sup>           | Number of Rooms:          | 6,0                   |
| Number of bedrooms:     |                                 | Number of bathrooms:      |                       |
| Number of sep. bathroon | ns: 1,0                         | number of parking spaces: | 2,0                   |
| Condition:              | part / full renovation required |                           |                       |