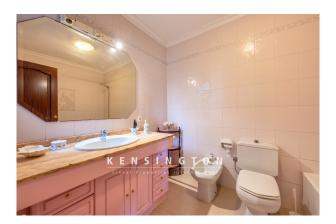

## general:

| object number external: | KPPC662                         | as from:                  | 04.07.2024            |
|-------------------------|---------------------------------|---------------------------|-----------------------|
|                         |                                 |                           |                       |
| usage:                  | habitation                      | marketing method:         | purchase              |
| property:               | House                           | construction year:        | 1992                  |
| place:                  | 07680 Cala Mandia               | living space:             | 200,00 m <sup>2</sup> |
| Total size of site:     | 676,00 m <sup>2</sup>           | Number of Rooms:          | 6,0                   |
| Number of bedrooms:     |                                 | Number of bathrooms:      |                       |
| Number of sep. bathroon | ns: 1,0                         | number of parking spaces: | 2,0                   |
| Condition:              | part / full renovation required |                           |                       |