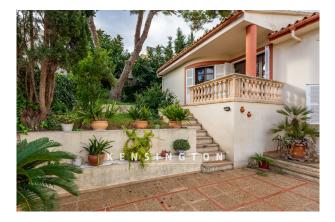

# Charming villa in need of renovation in the beautiful bay of Cala Mandia in the east of Mallorca

## general:

| object number external: | KPPC662                         | as from:                  | 04.07.2024            |
|-------------------------|---------------------------------|---------------------------|-----------------------|
|                         |                                 |                           |                       |
| usage:                  | habitation                      | marketing method:         | purchase              |
| property:               | House                           | construction year:        | 1992                  |
| place:                  | 07680 Cala Mandia               | living space:             | 200,00 m <sup>2</sup> |
| Total size of site:     | 676,00 m <sup>2</sup>           | Number of Rooms:          | 6,0                   |
| Number of bedrooms:     |                                 | Number of bathrooms:      |                       |
| Number of sep. bathroon | ns: 1,0                         | number of parking spaces: | 2,0                   |
| Condition:              | part / full renovation required |                           |                       |