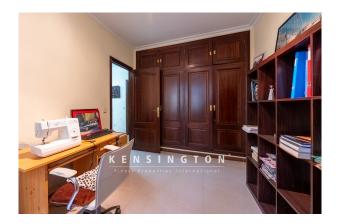

## general:

| object number external: | KPPC662                         | as from:                  | 04.07.2024            |
|-------------------------|---------------------------------|---------------------------|-----------------------|
|                         |                                 |                           |                       |
| usage:                  | habitation                      | marketing method:         | purchase              |
| property:               | House                           | construction year:        | 1992                  |
| place:                  | 07680 Cala Mandia               | living space:             | 200,00 m <sup>2</sup> |
| Total size of site:     | 676,00 m <sup>2</sup>           | Number of Rooms:          | 6,0                   |
| Number of bedrooms:     |                                 | Number of bathrooms:      |                       |
| Number of sep. bathroon | ns: 1,0                         | number of parking spaces: | 2,0                   |
| Condition:              | part / full renovation required |                           |                       |