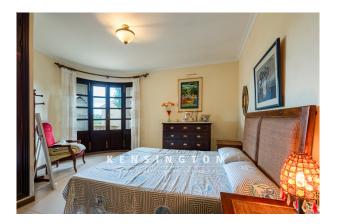

## general:

| object number external: | KPPC662                         | as from:                  | 04.07.2024            |
|-------------------------|---------------------------------|---------------------------|-----------------------|
|                         |                                 |                           |                       |
| usage:                  | habitation                      | marketing method:         | purchase              |
| property:               | House                           | construction year:        | 1992                  |
| place:                  | 07680 Cala Mandia               | living space:             | 200,00 m <sup>2</sup> |
| Total size of site:     | 676,00 m <sup>2</sup>           | Number of Rooms:          | 6,0                   |
| Number of bedrooms:     |                                 | Number of bathrooms:      |                       |
| Number of sep. bathroon | ns: 1,0                         | number of parking spaces: | 2,0                   |
| Condition:              | part / full renovation required |                           |                       |