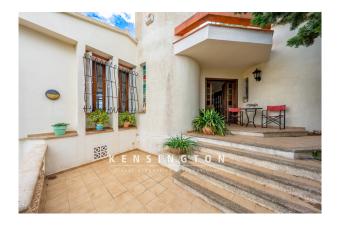

# Charming villa in need of renovation in the beautiful bay of Cala Mandia in the east of Mallorca

## general:

| object number external: | KPPC662                         | as from:                  | 04.07.2024            |
|-------------------------|---------------------------------|---------------------------|-----------------------|
|                         |                                 |                           |                       |
| usage:                  | habitation                      | marketing method:         | purchase              |
| property:               | House                           | construction year:        | 1992                  |
| place:                  | 07680 Cala Mandia               | living space:             | 200,00 m <sup>2</sup> |
| Total size of site:     | 676,00 m <sup>2</sup>           | Number of Rooms:          | 6,0                   |
| Number of bedrooms:     |                                 | Number of bathrooms:      |                       |
| Number of sep. bathroon | ns: 1,0                         | number of parking spaces: | 2,0                   |
| Condition:              | part / full renovation required |                           |                       |