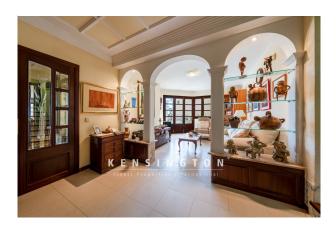

# Charming villa in need of renovation in the beautiful bay of Cala Mandia in the east of Mallorca

## general:

| object number external: | KPPC662                         | as from:                  | 04.07.2024            |
|-------------------------|---------------------------------|---------------------------|-----------------------|
|                         |                                 |                           |                       |
| usage:                  | habitation                      | marketing method:         | purchase              |
| property:               | House                           | construction year:        | 1992                  |
| place:                  | 07680 Cala Mandia               | living space:             | 200,00 m <sup>2</sup> |
| Total size of site:     | 676,00 m <sup>2</sup>           | Number of Rooms:          | 6,0                   |
| Number of bedrooms:     |                                 | Number of bathrooms:      |                       |
| Number of sep. bathroon | ns: 1,0                         | number of parking spaces: | 2,0                   |
| Condition:              | part / full renovation required |                           |                       |