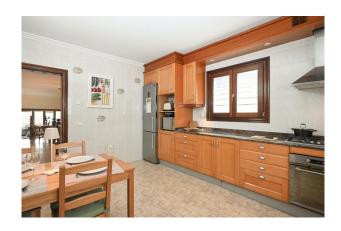

The floor space of around 400 m2 is spread over three levels: It comprises a total of seven bedrooms, four bathrooms (two of which are en suite), an open and spacious living area with a raised dining room and a fully equipped kitchen that will delight guests and family alike. A highlight of the house is undoubtedly the tastefully furnished tower room with a private roof terrace and breathtaking panoramic views.

#### Facilities:

- \* 7 double rooms
- \* 5 with king-size bed
- \* 2 with 2 single beds each (+2 children's beds)
- \* Photovoltaic system
- \* 7 air conditioning units (A/C)
- \* Heating via heat pump
- \* Fireplace
- \* 4 modern bathrooms (2 of them en suite)
- \* 2 kitchens
- \* 5 terraces (3 covered)
- \* Large garden
- \* Central but quiet location next to the nature reserve
- \* short walk to the beach
- \* large pool (approx. 36m², 4x9m)
- \* outdoor BBQ