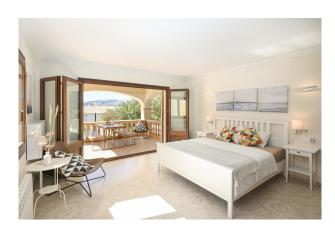

The floor space of around 400 m2 is spread over three levels: It comprises a total of seven bedrooms, four bathrooms (two of which are en suite), an open and spacious living area with a raised dining room and a fully equipped kitchen that will delight guests and family alike. A highlight of the house is undoubtedly the tastefully furnished tower room with a private roof terrace and breathtaking panoramic views.

#### Facilities:

- \* 7 double rooms
- \* 5 with king-size bed
- \* 2 with 2 single beds each (+2 children's beds)
- \* Photovoltaic system
- \* 7 air conditioning units (A/C)
- \* Heating via heat pump
- \* Fireplace
- \* 4 modern bathrooms (2 of them en suite)
- \* 2 kitchens
- \* 5 terraces (3 covered)
- \* Large garden
- \* Central but quiet location next to the nature reserve
- \* short walk to the beach
- \* large pool (approx. 36m², 4x9m)
- \* outdoor BBQ