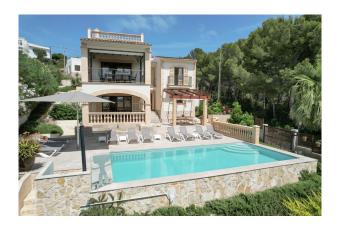

The lower floor offers a stylish barbecue area and a lounge area as well as another chill-out terrace. The spacious saltwater pool invites you to cool off on hot days and also offers sports enthusiasts the opportunity to swim a few lengths.

#### Facilities:

- \* 7 double rooms
- \* 5 with king-size bed
- \* 2 with 2 single beds each (+2 children's beds)
- \* Photovoltaic system
- \* 7 air conditioning units (A/C)
- \* Heating via heat pump
- \* Fireplace
- \* 4 modern bathrooms (2 of them en suite)
- \* 2 kitchens
- \* 5 terraces (3 covered)
- \* Large garden
- \* Central but quiet location next to the nature reserve
- \* short walk to the beach
- \* large pool (approx. 36m², 4x9m)
- \* outdoor BBQ