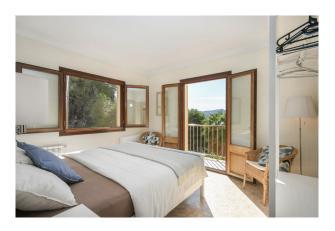

The floor space of around 400 m2 is spread over three levels: It comprises a total of seven bedrooms, four bathrooms (two of which are en suite), an open and spacious living area with a raised dining room and a fully equipped kitchen that will delight guests and family alike. A highlight of the house is undoubtedly the tastefully furnished tower room with a private roof terrace and breathtaking panoramic views.

#### Facilities:

- \* 7 double rooms
- \* 5 with king-size bed
- \* 2 with 2 single beds each (+2 children's beds)
- \* Photovoltaic system
- \* 7 air conditioning units (A/C)
- \* Heating via heat pump
- \* Fireplace
- \* 4 modern bathrooms (2 of them en suite)
- \* 2 kitchens
- \* 5 terraces (3 covered)
- \* Large garden
- \* Central but quiet location next to the nature reserve
- \* short walk to the beach
- \* large pool (approx. 36m², 4x9m)
- \* outdoor BBQ