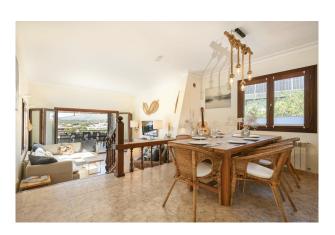

The floor space of around 400 m2 is spread over three levels: It comprises a total of seven bedrooms, four bathrooms (two of which are en suite), an open and spacious living area with a raised dining room and a fully equipped kitchen that will delight guests and family alike. A highlight of the house is undoubtedly the tastefully furnished tower room with a private roof terrace and breathtaking panoramic views.

The lower floor offers a stylish barbecue area and a lounge area as well as another chill-out terrace. The spacious saltwater pool invites you to cool off on hot days and also offers sports enthusiasts the opportunity to swim a few lengths.