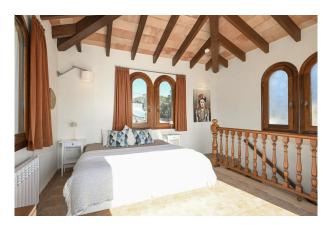

The floor space of around 400 m2 is spread over three levels: It comprises a total of seven bedrooms, four bathrooms (two of which are en suite), an open and spacious living area with a raised dining room and a fully equipped kitchen that will delight guests and family alike. A highlight of the house is undoubtedly the tastefully furnished tower room with a private roof terrace and breathtaking panoramic views.

#### Facilities:

- \* 7 double rooms
- \* 5 with king-size bed
- \* 2 with 2 single beds each (+2 children's beds)
- \* Photovoltaic system
- \* 7 air conditioning units (A/C)
- \* Heating via heat pump
- \* Fireplace
- \* 4 modern bathrooms (2 of them en suite)
- \* 2 kitchens
- \* 5 terraces (3 covered)
- \* Large garden
- \* Central but quiet location next to the nature reserve
- \* short walk to the beach
- \* large pool (approx. 36m², 4x9m)
- \* outdoor BBQ