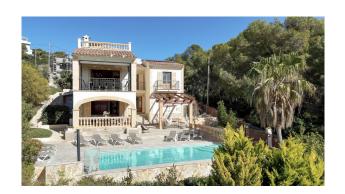

#### **Description:**

This magnificent luxury residence in Mallorca, located in Cala Ratjada, offers a privileged position in an exclusive residential area and breathtaking views of the Mediterranean landscape all the way to the mountains and the sea. This exceptional property impresses with its hillside location, modern air conditioning, inviting interior and generous room layout.

The lower floor offers a stylish barbecue area and a lounge area as well as another chill-out terrace. The spacious saltwater pool invites you to cool off on hot days and also offers sports enthusiasts the opportunity to swim a few lengths.

#### Facilities:

- \* 7 double rooms
- \* 5 with king-size bed
- \* 2 with 2 single beds each (+2 children's beds)
- \* Photovoltaic system
- \* 7 air conditioning units (A/C)
- \* Heating via heat pump
- \* Fireplace
- \* 4 modern bathrooms (2 of them en suite)
- \* 2 kitchens
- \* 5 terraces (3 covered)
- \* Large garden
- \* Central but quiet location next to the nature reserve
- \* short walk to the beach
- \* large pool (approx. 36m², 4x9m)
- \* outdoor BBQ