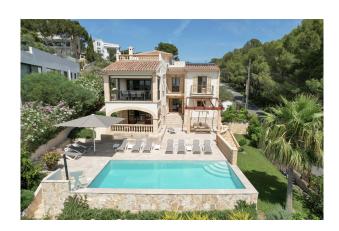

The lower floor offers a stylish barbecue area and a lounge area as well as another chill-out terrace. The spacious saltwater pool invites you to cool off on hot days and also offers sports enthusiasts the opportunity to swim a few lengths.

#### Facilities:

- \* 7 double rooms
- \* 5 with king-size bed
- \* 2 with 2 single beds each (+2 children's beds)
- \* Photovoltaic system
- \* 7 air conditioning units (A/C)
- \* Heating via heat pump
- \* Fireplace
- \* 4 modern bathrooms (2 of them en suite)
- \* 2 kitchens
- \* 5 terraces (3 covered)
- \* Large garden
- \* Central but quiet location next to the nature reserve
- \* short walk to the beach
- \* large pool (approx. 36m², 4x9m)
- \* outdoor BBQ