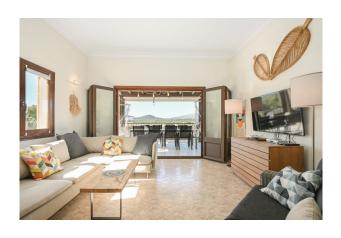

The floor space of around 400 m2 is spread over three levels: It comprises a total of seven bedrooms, four bathrooms (two of which are en suite), an open and spacious living area with a raised dining room and a fully equipped kitchen that will delight guests and family alike. A highlight of the house is undoubtedly the tastefully furnished tower room with a private roof terrace and breathtaking panoramic views.

#### Facilities:

- \* 7 double rooms
- \* 5 with king-size bed
- \* 2 with 2 single beds each (+2 children's beds)
- \* Photovoltaic system
- \* 7 air conditioning units (A/C)
- \* Heating via heat pump
- \* Fireplace
- \* 4 modern bathrooms (2 of them en suite)
- \* 2 kitchens
- \* 5 terraces (3 covered)
- \* Large garden
- \* Central but quiet location next to the nature reserve
- \* short walk to the beach
- \* large pool (approx. 36m², 4x9m)
- \* outdoor BBQ