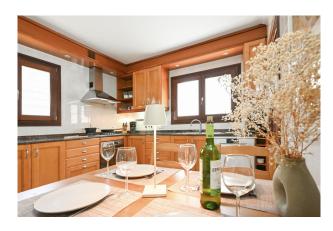

The floor space of around 400 m2 is spread over three levels: It comprises a total of seven bedrooms, four bathrooms (two of which are en suite), an open and spacious living area with a raised dining room and a fully equipped kitchen that will delight guests and family alike. A highlight of the house is undoubtedly the tastefully furnished tower room with a private roof terrace and breathtaking panoramic views.

#### Facilities:

- \* 7 double rooms
- \* 5 with king-size bed
- \* 2 with 2 single beds each (+2 children's beds)
- \* Photovoltaic system
- \* 7 air conditioning units (A/C)
- \* Heating via heat pump
- \* Fireplace
- \* 4 modern bathrooms (2 of them en suite)
- \* 2 kitchens
- \* 5 terraces (3 covered)
- \* Large garden
- \* Central but quiet location next to the nature reserve
- \* short walk to the beach
- \* large pool (approx. 36m², 4x9m)
- \* outdoor BBQ