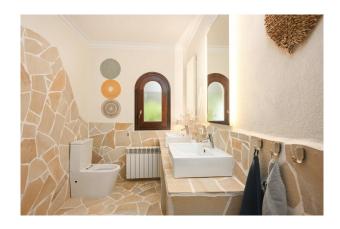

The floor space of around 400 m2 is spread over three levels: It comprises a total of seven bedrooms, four bathrooms (two of which are en suite), an open and spacious living area with a raised dining room and a fully equipped kitchen that will delight guests and family alike. A highlight of the house is undoubtedly the tastefully furnished tower room with a private roof terrace and breathtaking panoramic views.

#### Facilities:

- \* 7 double rooms
- \* 5 with king-size bed
- \* 2 with 2 single beds each (+2 children's beds)
- \* Photovoltaic system
- \* 7 air conditioning units (A/C)
- \* Heating via heat pump
- \* Fireplace
- \* 4 modern bathrooms (2 of them en suite)
- \* 2 kitchens
- \* 5 terraces (3 covered)
- \* Large garden
- \* Central but quiet location next to the nature reserve
- \* short walk to the beach
- \* large pool (approx. 36m², 4x9m)
- \* outdoor BBQ