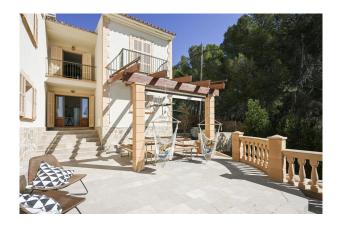

The lower floor offers a stylish barbecue area and a lounge area as well as another chill-out terrace. The spacious saltwater pool invites you to cool off on hot days and also offers sports enthusiasts the opportunity to swim a few lengths.

#### Facilities:

- \* 7 double rooms
- \* 5 with king-size bed
- \* 2 with 2 single beds each (+2 children's beds)
- \* Photovoltaic system
- \* 7 air conditioning units (A/C)
- \* Heating via heat pump
- \* Fireplace
- \* 4 modern bathrooms (2 of them en suite)
- \* 2 kitchens
- \* 5 terraces (3 covered)
- \* Large garden
- \* Central but quiet location next to the nature reserve
- \* short walk to the beach
- \* large pool (approx. 36m², 4x9m)
- \* outdoor BBQ