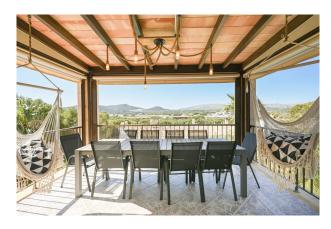

The lower floor offers a stylish barbecue area and a lounge area as well as another chill-out terrace. The spacious saltwater pool invites you to cool off on hot days and also offers sports enthusiasts the opportunity to swim a few lengths.

#### Facilities:

- \* 7 double rooms
- \* 5 with king-size bed
- \* 2 with 2 single beds each (+2 children's beds)
- \* Photovoltaic system
- \* 7 air conditioning units (A/C)
- \* Heating via heat pump
- \* Fireplace
- \* 4 modern bathrooms (2 of them en suite)
- \* 2 kitchens
- \* 5 terraces (3 covered)
- \* Large garden
- \* Central but quiet location next to the nature reserve
- \* short walk to the beach
- \* large pool (approx. 36m², 4x9m)
- \* outdoor BBQ