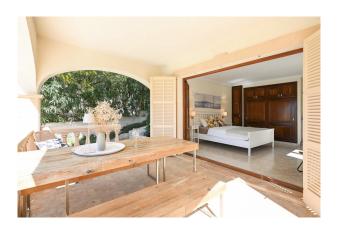

The floor space of around 400 m2 is spread over three levels: It comprises a total of seven bedrooms, four bathrooms (two of which are en suite), an open and spacious living area with a raised dining room and a fully equipped kitchen that will delight guests and family alike. A highlight of the house is undoubtedly the tastefully furnished tower room with a private roof terrace and breathtaking panoramic views.

#### Facilities:

- \* 7 double rooms
- \* 5 with king-size bed
- \* 2 with 2 single beds each (+2 children's beds)
- \* Photovoltaic system
- \* 7 air conditioning units (A/C)
- \* Heating via heat pump
- \* Fireplace
- \* 4 modern bathrooms (2 of them en suite)
- \* 2 kitchens
- \* 5 terraces (3 covered)
- \* Large garden
- \* Central but quiet location next to the nature reserve
- \* short walk to the beach
- \* large pool (approx. 36m², 4x9m)
- \* outdoor BBQ