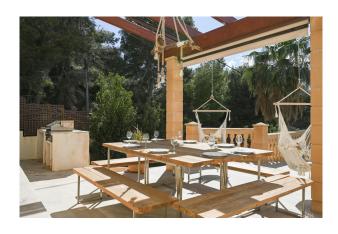

The lower floor offers a stylish barbecue area and a lounge area as well as another chill-out terrace. The spacious saltwater pool invites you to cool off on hot days and also offers sports enthusiasts the opportunity to swim a few lengths.

#### Facilities:

- \* 7 double rooms
- \* 5 with king-size bed
- \* 2 with 2 single beds each (+2 children's beds)
- \* Photovoltaic system
- \* 7 air conditioning units (A/C)
- \* Heating via heat pump
- \* Fireplace
- \* 4 modern bathrooms (2 of them en suite)
- \* 2 kitchens
- \* 5 terraces (3 covered)
- \* Large garden
- \* Central but quiet location next to the nature reserve
- \* short walk to the beach
- \* large pool (approx. 36m², 4x9m)
- \* outdoor BBQ