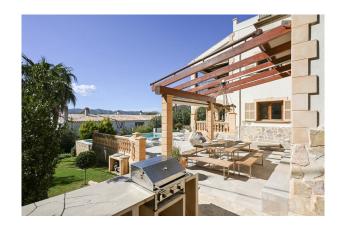

The lower floor offers a stylish barbecue area and a lounge area as well as another chill-out terrace. The spacious saltwater pool invites you to cool off on hot days and also offers sports enthusiasts the opportunity to swim a few lengths.

#### Facilities:

- \* 7 double rooms
- \* 5 with king-size bed
- \* 2 with 2 single beds each (+2 children's beds)
- \* Photovoltaic system
- \* 7 air conditioning units (A/C)
- \* Heating via heat pump
- \* Fireplace
- \* 4 modern bathrooms (2 of them en suite)
- \* 2 kitchens
- \* 5 terraces (3 covered)
- \* Large garden
- \* Central but quiet location next to the nature reserve
- \* short walk to the beach
- \* large pool (approx. 36m², 4x9m)
- \* outdoor BBQ