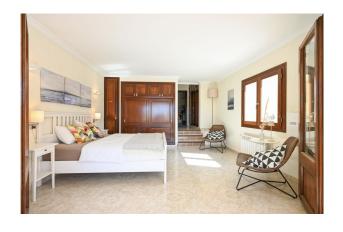

The floor space of around 400 m2 is spread over three levels: It comprises a total of seven bedrooms, four bathrooms (two of which are en suite), an open and spacious living area with a raised dining room and a fully equipped kitchen that will delight guests and family alike. A highlight of the house is undoubtedly the tastefully furnished tower room with a private roof terrace and breathtaking panoramic views.

#### Facilities:

- \* 7 double rooms
- \* 5 with king-size bed
- \* 2 with 2 single beds each (+2 children's beds)
- \* Photovoltaic system
- \* 7 air conditioning units (A/C)
- \* Heating via heat pump
- \* Fireplace
- \* 4 modern bathrooms (2 of them en suite)
- \* 2 kitchens
- \* 5 terraces (3 covered)
- \* Large garden
- \* Central but quiet location next to the nature reserve
- \* short walk to the beach
- \* large pool (approx. 36m², 4x9m)
- \* outdoor BBQ