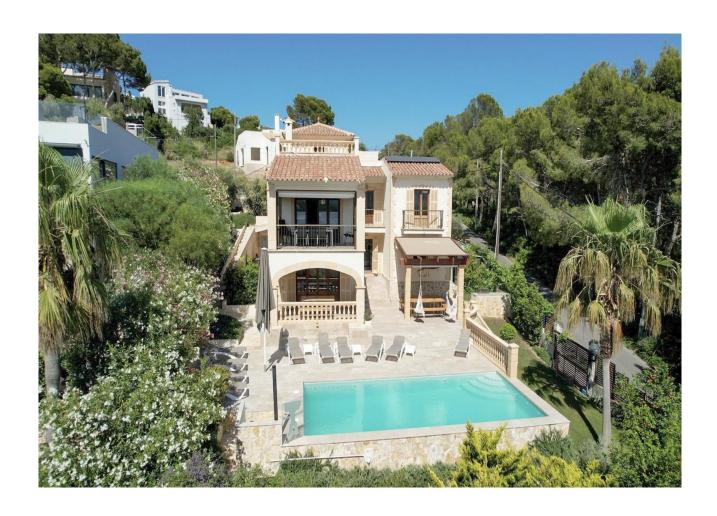

#### **Description:**

This magnificent luxury residence in Mallorca, located in Cala Ratjada, offers a privileged position in an exclusive residential area and breathtaking views of the Mediterranean landscape all the way to the mountains and the sea. This exceptional property impresses with its hillside location, modern air conditioning, inviting interior and generous room layout.

The floor space of around 400 m2 is spread over three levels: It comprises a total of seven bedrooms, four bathrooms (two of which are en suite), an open and spacious living area with a raised dining room and a fully equipped kitchen that will delight guests and family alike. A highlight of the house is undoubtedly the tastefully furnished tower room with a private roof terrace and breathtaking panoramic views.

The lower floor offers a stylish barbecue area and a lounge area as well as another chill-out terrace. The spacious saltwater pool invites you to cool off on hot days and also offers sports enthusiasts the opportunity to swim a few lengths.

This fabulous villa in the Es Pelats district is equipped with a fireplace, app-controlled air conditioning, a heat pump, double-glazed windows and much more. It also has a small granny apartment which is ideal for a janitor couple. Thanks to the valid vacation rental license for eight people, this dream home is a promising investment with a profitable return. A recently installed photovoltaic system with energy storage not only ensures financial savings, but also contributes to sustainability.