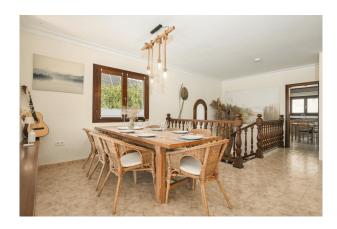

The floor space of around 400 m2 is spread over three levels: It comprises a total of seven bedrooms, four bathrooms (two of which are en suite), an open and spacious living area with a raised dining room and a fully equipped kitchen that will delight guests and family alike. A highlight of the house is undoubtedly the tastefully furnished tower room with a private roof terrace and breathtaking panoramic views.

#### Facilities:

- \* 7 double rooms
- \* 5 with king-size bed
- \* 2 with 2 single beds each (+2 children's beds)
- \* Photovoltaic system
- \* 7 air conditioning units (A/C)
- \* Heating via heat pump
- \* Fireplace
- \* 4 modern bathrooms (2 of them en suite)
- \* 2 kitchens
- \* 5 terraces (3 covered)
- \* Large garden
- \* Central but quiet location next to the nature reserve
- \* short walk to the beach
- \* large pool (approx. 36m², 4x9m)
- \* outdoor BBQ