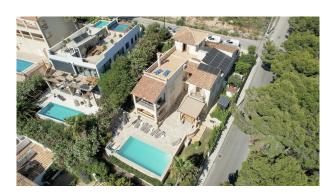

# Charming villa with ETV and huge pool in Cala Ratjada

#### **Description:**

This magnificent luxury residence in Mallorca, located in Cala Ratjada, offers a privileged position in an exclusive residential area and breathtaking views of the Mediterranean landscape all the way to the mountains and the sea. This exceptional property impresses with its hillside location, modern air conditioning, inviting interior and generous room layout.

The floor space of around 400 m2 is spread over three levels: It comprises a total of seven bedrooms, four bathrooms (two of which are en suite), an open and spacious living area with a raised dining room and a fully equipped kitchen that will delight guests and family alike. A highlight of the house is undoubtedly the tastefully furnished tower room with a private roof terrace and breathtaking panoramic views.

The lower floor offers a stylish barbecue area and a lounge area as well as another chill-out terrace. The spacious saltwater pool invites you to cool off on hot days and also offers sports enthusiasts the opportunity to swim a few lengths.