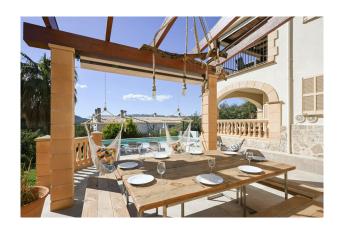

The floor space of around 400 m2 is spread over three levels: It comprises a total of seven bedrooms, four bathrooms (two of which are en suite), an open and spacious living area with a raised dining room and a fully equipped kitchen that will delight guests and family alike. A highlight of the house is undoubtedly the tastefully furnished tower room with a private roof terrace and breathtaking panoramic views.

The lower floor offers a stylish barbecue area and a lounge area as well as another chill-out terrace. The spacious saltwater pool invites you to cool off on hot days and also offers sports enthusiasts the opportunity to swim a few lengths.