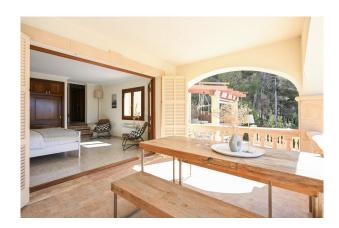

The floor space of around 400 m2 is spread over three levels: It comprises a total of seven bedrooms, four bathrooms (two of which are en suite), an open and spacious living area with a raised dining room and a fully equipped kitchen that will delight guests and family alike. A highlight of the house is undoubtedly the tastefully furnished tower room with a private roof terrace and breathtaking panoramic views.

#### Facilities:

- \* 7 double rooms
- \* 5 with king-size bed
- \* 2 with 2 single beds each (+2 children's beds)
- \* Photovoltaic system
- \* 7 air conditioning units (A/C)
- \* Heating via heat pump
- \* Fireplace
- \* 4 modern bathrooms (2 of them en suite)
- \* 2 kitchens
- \* 5 terraces (3 covered)
- \* Large garden
- \* Central but quiet location next to the nature reserve
- \* short walk to the beach
- \* large pool (approx. 36m², 4x9m)
- \* outdoor BBQ