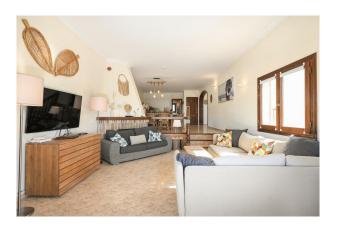

The floor space of around 400 m2 is spread over three levels: It comprises a total of seven bedrooms, four bathrooms (two of which are en suite), an open and spacious living area with a raised dining room and a fully equipped kitchen that will delight guests and family alike. A highlight of the house is undoubtedly the tastefully furnished tower room with a private roof terrace and breathtaking panoramic views.

#### Facilities:

- \* 7 double rooms
- \* 5 with king-size bed
- \* 2 with 2 single beds each (+2 children's beds)
- \* Photovoltaic system
- \* 7 air conditioning units (A/C)
- \* Heating via heat pump
- \* Fireplace
- \* 4 modern bathrooms (2 of them en suite)
- \* 2 kitchens
- \* 5 terraces (3 covered)
- \* Large garden
- \* Central but quiet location next to the nature reserve
- \* short walk to the beach
- \* large pool (approx. 36m², 4x9m)
- \* outdoor BBQ