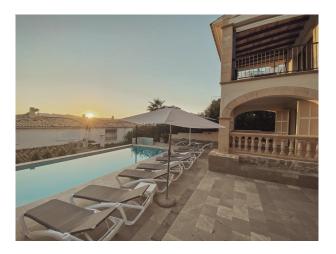

The lower floor offers a stylish barbecue area and a lounge area as well as another chill-out terrace. The spacious saltwater pool invites you to cool off on hot days and also offers sports enthusiasts the opportunity to swim a few lengths.

#### Facilities:

- \* 7 double rooms
- \* 5 with king-size bed
- \* 2 with 2 single beds each (+2 children's beds)
- \* Photovoltaic system
- \* 7 air conditioning units (A/C)
- \* Heating via heat pump
- \* Fireplace
- \* 4 modern bathrooms (2 of them en suite)
- \* 2 kitchens
- \* 5 terraces (3 covered)
- \* Large garden
- \* Central but quiet location next to the nature reserve
- \* short walk to the beach
- \* large pool (approx. 36m², 4x9m)
- \* outdoor BBQ