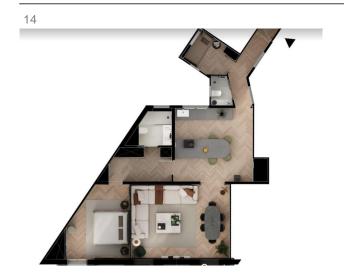

real sixth floor with elevator access.

It has two bedrooms, a double en-suite with a dressing room and a access to a balcony, and a single. Both designed to maximize comfort and privacy. In addition, the bathrooms are complete, including high-end materials and modern designs.