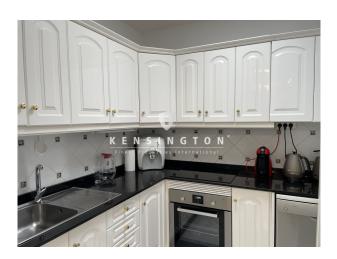

# **Equipment description:**

Bathroom with window and modern corner shower

- Fitted kitchen in the style of an open-plan kitchen, ideal for sociable evenings and cooking enthusiasts
- High-quality tiled floors in all rooms for easy maintenance and an elegant ambience
- Availability of cable and satellite TV for a variety of entertainment options
- Cosy terrace for relaxing hours outdoors.