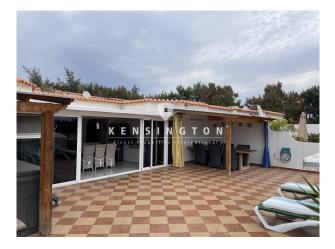

# **Description:**

Your Private Wellness Oasis with Sea View, 200 Meters to the Beach

Discover your personal sanctuary in this exquisite apartment, boasting a spacious terrace that offers sweeping views over the town to the sea beyond. The terrace features a covered seating area and a Jacuzzi pool, included in the purchase price, creating your own private wellness oasis with a view.

# **Equipment description:**

Bathroom with window and modern corner shower

- Fitted kitchen in the style of an open-plan kitchen, ideal for sociable evenings and cooking enthusiasts
- High-quality tiled floors in all rooms for easy maintenance and an elegant ambience
- Availability of cable and satellite TV for a variety of entertainment options
- Cosy terrace for relaxing hours outdoors.