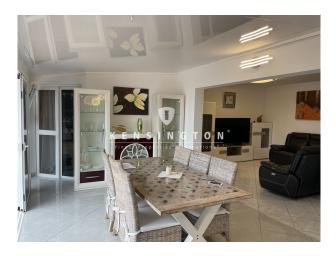

The apartment shares a secluded, street-separated private courtyard with neighboring units, accessible only to

residents, offering a car-free approach to your home.

This residence comprises two bedrooms, a large, impressive living-dining area, a kitchen, and a bathroom with a shower, plus an additional ensuite bathroom.