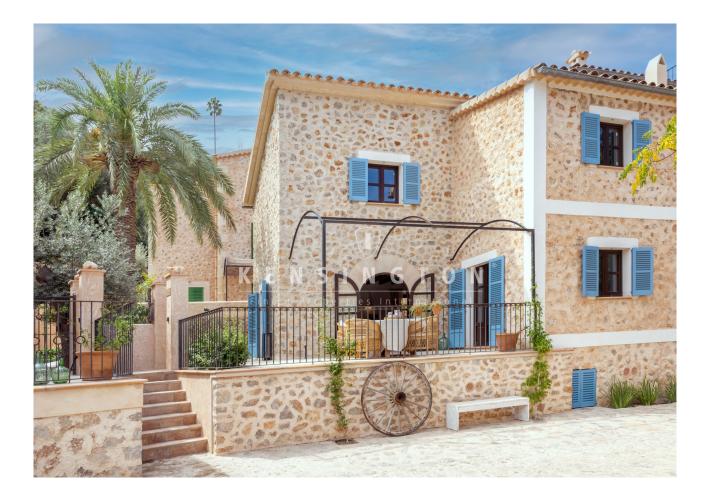

# Cosy, newly built village house with terrace in Deià, Mallorca

## **Description:**

This new build townhouse with a fantastic view of the surrounding mountains is situated in Deia, Mallorca

The distribution of the 119 m<sup>2</sup> living area is as follows: open kitchen, living and dining area, 2 bedrooms, 2 bathrooms (1 en suite).

## images

New build town house Deià Mallorca - dining area

New build town house Deià Mallorca - bedroom

New build town house Deià Mallorca - bedroom

New build town house Deià Mallorca

New build town house Deià Mallorca