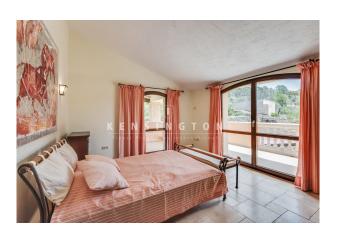

The spacious house was built in 2007 with excellent materials and is in very good condition. It has large rooms, floor-to-ceiling windows and generous terraces with views of the enchanting nature. The pool measures 10x5 m. Layout of the house (approx. 561 m², thereof 277 m² in the souterrain): on the ground floor, entrance area, living room, dining room, guest toilet, master bedroom with dressing room and bathroom en suite, office; on the upper level, 4 twin bedrooms, 2 bathrooms; in the souterrain, independent guest apartment (1 bedroom, 1 bathroom), wellness area (gym, sauna, jacuzzi), garage for 4 cars.

Equipment: furniture, natural stone floors, fireplace, built-in wardrobes, natural stone bathrooms, showers & bathtub, double glazing, underfloor heating, AC hot/cold, internet, sat. TV, sauna, jacuzzi, well, garden irrigation system. Please ask us for further information or to arrange a viewing. We will not assume any liability for the information provided. Kensington reference: KPP07058