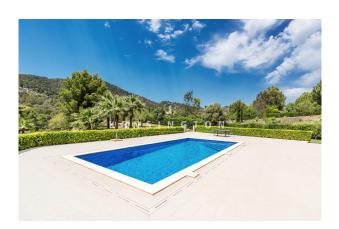

#### **Description:**

This country house with panoramic view and pool has a quiet hilltop location in the most sought-after, upmarket area of Santa Maria, Mallorca. It offers south orientation as well as fantastic view of the Tramuntana mountains, the centre of the island, Palma and even partial sea view. The village is 4 km away, Palma 19 km.

The spacious house was built in 2007 with excellent materials and is in very good condition. It has large rooms, floor-to-ceiling windows and generous terraces with views of the enchanting nature. The pool measures 10x5 m. Layout of the house (approx. 561 m², thereof 277 m² in the souterrain): on the ground floor, entrance area, living room, dining room, guest toilet, master bedroom with dressing room and bathroom en suite, office; on the upper level, 4 twin bedrooms, 2 bathrooms; in the souterrain, independent guest apartment (1 bedroom, 1 bathroom), wellness area (gym, sauna, jacuzzi), garage for 4 cars.