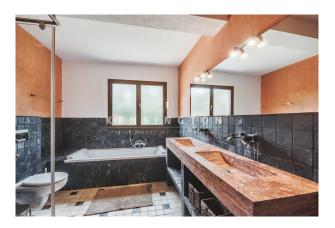

The spacious house was built in 2007 with excellent materials and is in very good condition. It has large rooms, floor-to-ceiling windows and generous terraces with views of the enchanting nature. The pool measures 10x5 m. Layout of the house (approx. 561 m², thereof 277 m² in the souterrain): on the ground floor, entrance area, living room, dining room, guest toilet, master bedroom with dressing room and bathroom en suite, office; on the upper level, 4 twin bedrooms, 2 bathrooms; in the souterrain, independent guest apartment (1 bedroom, 1 bathroom), wellness area (gym, sauna, jacuzzi), garage for 4 cars.

Equipment: furniture, natural stone floors, fireplace, built-in wardrobes, natural stone bathrooms, showers & bathtub, double glazing, underfloor heating, AC hot/cold, internet, sat. TV, sauna, jacuzzi, well, garden irrigation system. Please ask us for further information or to arrange a viewing. We will not assume any liability for the information provided. Kensington reference: KPP07058