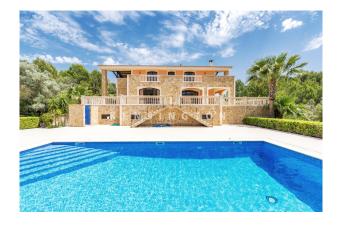

#### **Description:**

This country house with panoramic view and pool has a quiet hilltop location in the most sought-after, upmarket area of Santa Maria, Mallorca. It offers south orientation as well as fantastic view of the Tramuntana mountains, the centre of the island, Palma and even partial sea view. The village is 4 km away, Palma 19 km.

The spacious house was built in 2007 with excellent materials and is in very good condition. It has large rooms, floor-to-ceiling windows and generous terraces with views of the enchanting nature. The pool measures 10x5 m. Layout of the house (approx. 561 m², thereof 277 m² in the souterrain): on the ground floor, entrance area, living room, dining room, guest toilet, master bedroom with dressing room and bathroom en suite, office; on the upper level, 4 twin bedrooms, 2 bathrooms; in the souterrain, independent guest apartment (1 bedroom, 1 bathroom), wellness area (gym, sauna, jacuzzi), garage for 4 cars.