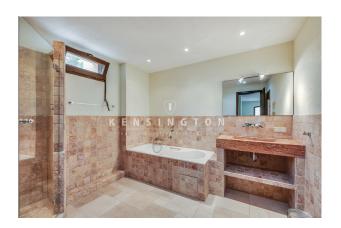

The spacious house was built in 2007 with excellent materials and is in very good condition. It has large rooms, floor-to-ceiling windows and generous terraces with views of the enchanting nature. The pool measures 10x5 m. Layout of the house (approx. 561 m², thereof 277 m² in the souterrain): on the ground floor, entrance area, living room, dining room, guest toilet, master bedroom with dressing room and bathroom en suite, office; on the upper level, 4 twin bedrooms, 2 bathrooms; in the souterrain, independent guest apartment (1 bedroom, 1 bathroom), wellness area (gym, sauna, jacuzzi), garage for 4 cars.

Equipment: furniture, natural stone floors, fireplace, built-in wardrobes, natural stone bathrooms, showers & bathtub, double glazing, underfloor heating, AC hot/cold, internet, sat. TV, sauna, jacuzzi, well, garden irrigation system. Please ask us for further information or to arrange a viewing. We will not assume any liability for the information provided. Kensington reference: KPP07058