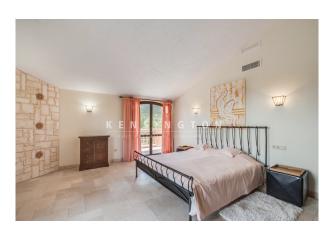

The spacious house was built in 2007 with excellent materials and is in very good condition. It has large rooms, floor-to-ceiling windows and generous terraces with views of the enchanting nature. The pool measures 10x5 m. Layout of the house (approx. 561 m², thereof 277 m² in the souterrain): on the ground floor, entrance area, living room, dining room, guest toilet, master bedroom with dressing room and bathroom en suite, office; on the upper level, 4 twin bedrooms, 2 bathrooms; in the souterrain, independent guest apartment (1 bedroom, 1 bathroom), wellness area (gym, sauna, jacuzzi), garage for 4 cars.

Equipment: furniture, natural stone floors, fireplace, built-in wardrobes, natural stone bathrooms, showers & bathtub, double glazing, underfloor heating, AC hot/cold, internet, sat. TV, sauna, jacuzzi, well, garden irrigation system. Please ask us for further information or to arrange a viewing. We will not assume any liability for the information provided. Kensington reference: KPP07058