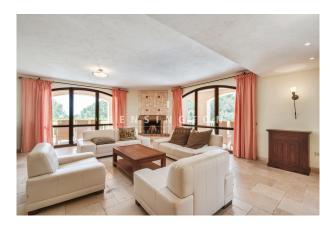

#### **Description:**

This country house with panoramic view and pool has a quiet hilltop location in the most sought-after, upmarket area of Santa Maria, Mallorca. It offers south orientation as well as fantastic view of the Tramuntana mountains, the centre of the island, Palma and even partial sea view. The village is 4 km away, Palma 19 km.

The spacious house was built in 2007 with excellent materials and is in very good condition. It has large rooms, floor-to-ceiling windows and generous terraces with views of the enchanting nature. The pool measures 10x5 m. Layout of the house (approx. 561 m², thereof 277 m² in the souterrain): on the ground floor, entrance area, living room, dining room, guest toilet, master bedroom with dressing room and bathroom en suite, office; on the upper level, 4 twin bedrooms, 2 bathrooms; in the souterrain, independent guest apartment (1 bedroom, 1 bathroom), wellness area (gym, sauna, jacuzzi), garage for 4 cars.

Equipment: furniture, natural stone floors, fireplace, built-in wardrobes, natural stone bathrooms, showers & bathtub, double glazing, underfloor heating, AC hot/cold, internet, sat. TV, sauna, jacuzzi, well, garden irrigation system. Please ask us for further information or to arrange a viewing. We will not assume any liability for the information provided. Kensington reference: KPP07058