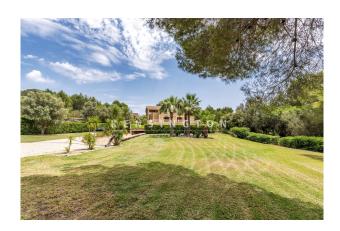

#### **Description:**

This country house with panoramic view and pool has a quiet hilltop location in the most sought-after, upmarket area of Santa Maria, Mallorca. It offers south orientation as well as fantastic view of the Tramuntana mountains, the centre of the island, Palma and even partial sea view. The village is 4 km away, Palma 19 km.

The spacious house was built in 2007 with excellent materials and is in very good condition. It has large rooms, floor-to-ceiling windows and generous terraces with views of the enchanting nature. The pool measures 10x5 m. Layout of the house (approx. 561 m², thereof 277 m² in the souterrain): on the ground floor, entrance area, living room, dining room, guest toilet, master bedroom with dressing room and bathroom en suite, office; on the upper level, 4 twin bedrooms, 2 bathrooms; in the souterrain, independent guest apartment (1 bedroom, 1 bathroom), wellness area (gym, sauna, jacuzzi), garage for 4 cars.