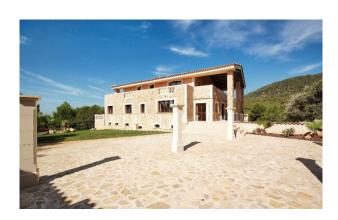

#### **Description:**

This country house with panoramic view and pool has a quiet hilltop location in the most sought-after, upmarket area of Santa Maria, Mallorca. It offers south orientation as well as fantastic view of the Tramuntana mountains, the centre of the island, Palma and even partial sea view. The village is 4 km away, Palma 19 km.

The spacious house was built in 2007 with excellent materials and is in very good condition. It has large rooms, floor-to-ceiling windows and generous terraces with views of the enchanting nature. The pool measures 10x5 m. Layout of the house (approx. 561 m², thereof 277 m² in the souterrain): on the ground floor, entrance area, living room, dining room, guest toilet, master bedroom with dressing room and bathroom en suite, office; on the upper level, 4 twin bedrooms, 2 bathrooms; in the souterrain, independent guest apartment (1 bedroom, 1 bathroom), wellness area (gym, sauna, jacuzzi), garage for 4 cars.