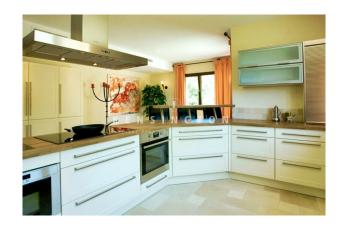

The spacious house was built in 2007 with excellent materials and is in very good condition. It has large rooms, floor-to-ceiling windows and generous terraces with views of the enchanting nature. The pool measures 10x5 m. Layout of the house (approx. 561 m², thereof 277 m² in the souterrain): on the ground floor, entrance area, living room, dining room, guest toilet, master bedroom with dressing room and bathroom en suite, office; on the upper level, 4 twin bedrooms, 2 bathrooms; in the souterrain, independent guest apartment (1 bedroom, 1 bathroom), wellness area (gym, sauna, jacuzzi), garage for 4 cars.

Equipment: furniture, natural stone floors, fireplace, built-in wardrobes, natural stone bathrooms, showers & bathtub, double glazing, underfloor heating, AC hot/cold, internet, sat. TV, sauna, jacuzzi, well, garden irrigation system. Please ask us for further information or to arrange a viewing. We will not assume any liability for the information provided. Kensington reference: KPP07058