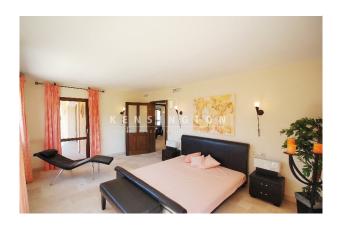

The spacious house was built in 2007 with excellent materials and is in very good condition. It has large rooms, floor-to-ceiling windows and generous terraces with views of the enchanting nature. The pool measures 10x5 m. Layout of the house (approx. 561 m², thereof 277 m² in the souterrain): on the ground floor, entrance area, living room, dining room, guest toilet, master bedroom with dressing room and bathroom en suite, office; on the upper level, 4 twin bedrooms, 2 bathrooms; in the souterrain, independent guest apartment (1 bedroom, 1 bathroom), wellness area (gym, sauna, jacuzzi), garage for 4 cars.

Equipment: furniture, natural stone floors, fireplace, built-in wardrobes, natural stone bathrooms, showers & bathtub, double glazing, underfloor heating, AC hot/cold, internet, sat. TV, sauna, jacuzzi, well, garden irrigation system. Please ask us for further information or to arrange a viewing. We will not assume any liability for the information provided. Kensington reference: KPP07058