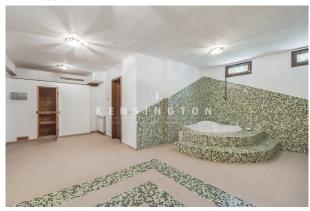

The spacious house was built in 2007 with excellent materials and is in very good condition. It has large rooms, floor-to-ceiling windows and generous terraces with views of the enchanting nature. The pool measures 10x5 m. Layout of the house (approx. 561 m², thereof 277 m² in the souterrain): on the ground floor, entrance area, living room, dining room, guest toilet, master bedroom with dressing room and bathroom en suite, office; on the upper level, 4 twin bedrooms, 2 bathrooms; in the souterrain, independent guest apartment (1 bedroom, 1 bathroom), wellness area (gym, sauna, jacuzzi), garage for 4 cars.

Equipment: furniture, natural stone floors, fireplace, built-in wardrobes, natural stone bathrooms, showers & bathtub, double glazing, underfloor heating, AC hot/cold, internet, sat. TV, sauna, jacuzzi, well, garden irrigation system. Please ask us for further information or to arrange a viewing. We will not assume any liability for the information provided. Kensington reference: KPP07058

#### Wellness