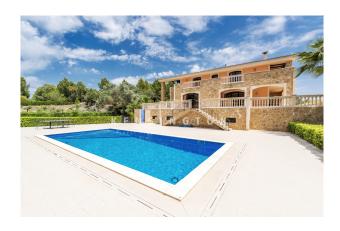

#### **Description:**

This country house with panoramic view and pool has a quiet hilltop location in the most sought-after, upmarket area of Santa Maria, Mallorca. It offers south orientation as well as fantastic view of the Tramuntana mountains, the centre of the island, Palma and even partial sea view. The village is 4 km away, Palma 19 km.

The spacious house was built in 2007 with excellent materials and is in very good condition. It has large rooms, floor-to-ceiling windows and generous terraces with views of the enchanting nature. The pool measures 10x5 m. Layout of the house (approx. 561 m², thereof 277 m² in the souterrain): on the ground floor, entrance area, living room, dining room, guest toilet, master bedroom with dressing room and bathroom en suite, office; on the upper level, 4 twin bedrooms, 2 bathrooms; in the souterrain, independent guest apartment (1 bedroom, 1 bathroom), wellness area (gym, sauna, jacuzzi), garage for 4 cars.