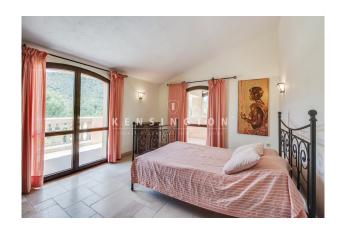

The spacious house was built in 2007 with excellent materials and is in very good condition. It has large rooms, floor-to-ceiling windows and generous terraces with views of the enchanting nature. The pool measures 10x5 m. Layout of the house (approx. 561 m², thereof 277 m² in the souterrain): on the ground floor, entrance area, living room, dining room, guest toilet, master bedroom with dressing room and bathroom en suite, office; on the upper level, 4 twin bedrooms, 2 bathrooms; in the souterrain, independent guest apartment (1 bedroom, 1 bathroom), wellness area (gym, sauna, jacuzzi), garage for 4 cars.

Equipment: furniture, natural stone floors, fireplace, built-in wardrobes, natural stone bathrooms, showers & bathtub, double glazing, underfloor heating, AC hot/cold, internet, sat. TV, sauna, jacuzzi, well, garden irrigation system. Please ask us for further information or to arrange a viewing. We will not assume any liability for the information provided. Kensington reference: KPP07058