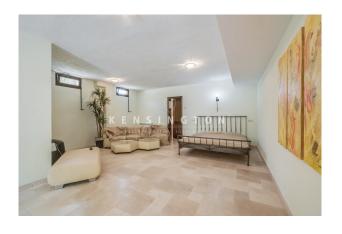

The spacious house was built in 2007 with excellent materials and is in very good condition. It has large rooms, floor-to-ceiling windows and generous terraces with views of the enchanting nature. The pool measures 10x5 m. Layout of the house (approx. 561 m², thereof 277 m² in the souterrain): on the ground floor, entrance area, living room, dining room, guest toilet, master bedroom with dressing room and bathroom en suite, office; on the upper level, 4 twin bedrooms, 2 bathrooms; in the souterrain, independent guest apartment (1 bedroom, 1 bathroom), wellness area (gym, sauna, jacuzzi), garage for 4 cars.

Equipment: furniture, natural stone floors, fireplace, built-in wardrobes, natural stone bathrooms, showers & bathtub, double glazing, underfloor heating, AC hot/cold, internet, sat. TV, sauna, jacuzzi, well, garden irrigation system. Please ask us for further information or to arrange a viewing. We will not assume any liability for the information provided. Kensington reference: KPP07058