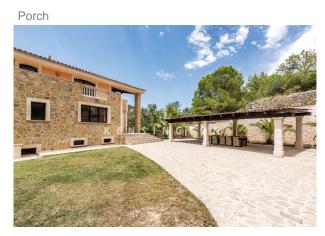

#### **Description:**

This country house with panoramic view and pool has a quiet hilltop location in the most sought-after, upmarket area of Santa Maria, Mallorca. It offers south orientation as well as fantastic view of the Tramuntana mountains, the centre of the island, Palma and even partial sea view. The village is 4 km away, Palma 19 km.

The spacious house was built in 2007 with excellent materials and is in very good condition. It has large rooms, floor-to-ceiling windows and generous terraces with views of the enchanting nature. The pool measures 10x5 m. Layout of the house (approx. 561 m², thereof 277 m² in the souterrain): on the ground floor, entrance area, living room, dining room, guest toilet, master bedroom with dressing room and bathroom en suite, office; on the upper level, 4 twin bedrooms, 2 bathrooms; in the souterrain, independent guest apartment (1 bedroom, 1 bathroom), wellness area (gym, sauna, jacuzzi), garage for 4 cars.