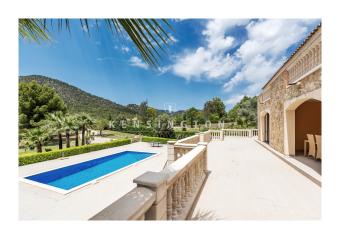

#### **Description:**

This country house with panoramic view and pool has a quiet hilltop location in the most sought-after, upmarket area of Santa Maria, Mallorca. It offers south orientation as well as fantastic view of the Tramuntana mountains, the centre of the island, Palma and even partial sea view. The village is 4 km away, Palma 19 km.

The spacious house was built in 2007 with excellent materials and is in very good condition. It has large rooms, floor-to-ceiling windows and generous terraces with views of the enchanting nature. The pool measures 10x5 m. Layout of the house (approx. 561 m², thereof 277 m² in the souterrain): on the ground floor, entrance area, living room, dining room, guest toilet, master bedroom with dressing room and bathroom en suite, office; on the upper level, 4 twin bedrooms, 2 bathrooms; in the souterrain, independent guest apartment (1 bedroom, 1 bathroom), wellness area (gym, sauna, jacuzzi), garage for 4 cars.