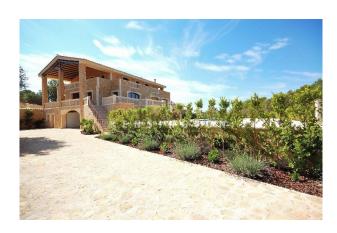

#### **Description:**

This country house with panoramic view and pool has a quiet hilltop location in the most sought-after, upmarket area of Santa Maria, Mallorca. It offers south orientation as well as fantastic view of the Tramuntana mountains, the centre of the island, Palma and even partial sea view. The village is 4 km away, Palma 19 km.

The spacious house was built in 2007 with excellent materials and is in very good condition. It has large rooms, floor-to-ceiling windows and generous terraces with views of the enchanting nature. The pool measures 10x5 m. Layout of the house (approx. 561 m², thereof 277 m² in the souterrain): on the ground floor, entrance area, living room, dining room, guest toilet, master bedroom with dressing room and bathroom en suite, office; on the upper level, 4 twin bedrooms, 2 bathrooms; in the souterrain, independent guest apartment (1 bedroom, 1 bathroom), wellness area (gym, sauna, jacuzzi), garage for 4 cars.