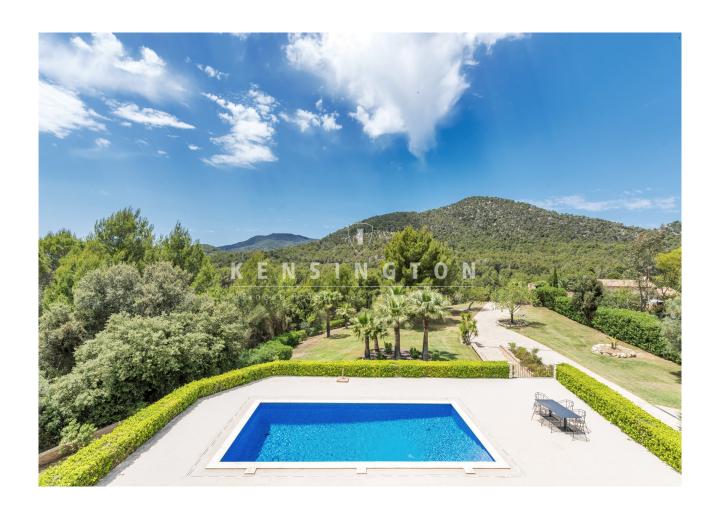

#### **Description:**

This country house with panoramic view and pool has a quiet hilltop location in the most sought-after, upmarket area of Santa Maria, Mallorca. It offers south orientation as well as fantastic view of the Tramuntana mountains, the centre of the island, Palma and even partial sea view. The village is 4 km away, Palma 19 km.

The spacious house was built in 2007 with excellent materials and is in very good condition. It has large rooms, floor-to-ceiling windows and generous terraces with views of the enchanting nature. The pool measures 10x5 m. Layout of the house (approx. 561 m², thereof 277 m² in the souterrain): on the ground floor, entrance area, living room, dining room, guest toilet, master bedroom with dressing room and bathroom en suite, office; on the upper level, 4 twin bedrooms, 2 bathrooms; in the souterrain, independent guest apartment (1 bedroom, 1 bathroom), wellness area (gym, sauna, jacuzzi), garage for 4 cars.