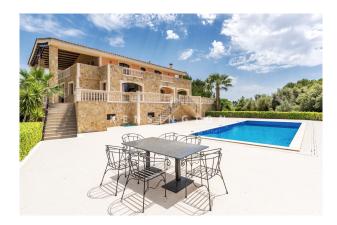

#### **Description:**

This country house with panoramic view and pool has a quiet hilltop location in the most sought-after, upmarket area of Santa Maria, Mallorca. It offers south orientation as well as fantastic view of the Tramuntana mountains, the centre of the island, Palma and even partial sea view. The village is 4 km away, Palma 19 km.

The spacious house was built in 2007 with excellent materials and is in very good condition. It has large rooms, floor-to-ceiling windows and generous terraces with views of the enchanting nature. The pool measures 10x5 m. Layout of the house (approx. 561 m², thereof 277 m² in the souterrain): on the ground floor, entrance area, living room, dining room, guest toilet, master bedroom with dressing room and bathroom en suite, office; on the upper level, 4 twin bedrooms, 2 bathrooms; in the souterrain, independent guest apartment (1 bedroom, 1 bathroom), wellness area (gym, sauna, jacuzzi), garage for 4 cars.