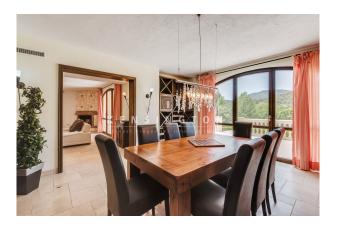

The spacious house was built in 2007 with excellent materials and is in very good condition. It has large rooms, floor-to-ceiling windows and generous terraces with views of the enchanting nature. The pool measures 10x5 m. Layout of the house (approx. 561 m², thereof 277 m² in the souterrain): on the ground floor, entrance area, living room, dining room, guest toilet, master bedroom with dressing room and bathroom en suite, office; on the upper level, 4 twin bedrooms, 2 bathrooms; in the souterrain, independent guest apartment (1 bedroom, 1 bathroom), wellness area (gym, sauna, jacuzzi), garage for 4 cars.

Equipment: furniture, natural stone floors, fireplace, built-in wardrobes, natural stone bathrooms, showers & bathtub, double glazing, underfloor heating, AC hot/cold, internet, sat. TV, sauna, jacuzzi, well, garden irrigation system. Please ask us for further information or to arrange a viewing. We will not assume any liability for the information provided. Kensington reference: KPP07058