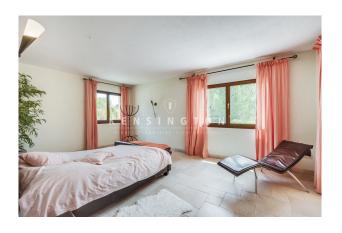

The spacious house was built in 2007 with excellent materials and is in very good condition. It has large rooms, floor-to-ceiling windows and generous terraces with views of the enchanting nature. The pool measures 10x5 m. Layout of the house (approx. 561 m², thereof 277 m² in the souterrain): on the ground floor, entrance area, living room, dining room, guest toilet, master bedroom with dressing room and bathroom en suite, office; on the upper level, 4 twin bedrooms, 2 bathrooms; in the souterrain, independent guest apartment (1 bedroom, 1 bathroom), wellness area (gym, sauna, jacuzzi), garage for 4 cars.

Equipment: furniture, natural stone floors, fireplace, built-in wardrobes, natural stone bathrooms, showers & bathtub, double glazing, underfloor heating, AC hot/cold, internet, sat. TV, sauna, jacuzzi, well, garden irrigation system. Please ask us for further information or to arrange a viewing. We will not assume any liability for the information provided. Kensington reference: KPP07058