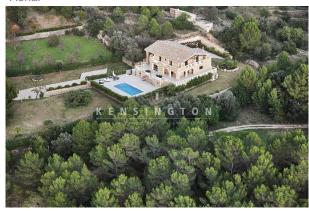

#### **Description:**

This country house with panoramic view and pool has a quiet hilltop location in the most sought-after, upmarket area of Santa Maria, Mallorca. It offers south orientation as well as fantastic view of the Tramuntana mountains, the centre of the island, Palma and even partial sea view. The village is 4 km away, Palma 19 km.

The spacious house was built in 2007 with excellent materials and is in very good condition. It has large rooms, floor-to-ceiling windows and generous terraces with views of the enchanting nature. The pool measures 10x5 m. Layout of the house (approx. 561 m², thereof 277 m² in the souterrain): on the ground floor, entrance area, living room, dining room, guest toilet, master bedroom with dressing room and bathroom en suite, office; on the upper level, 4 twin bedrooms, 2 bathrooms; in the souterrain, independent guest apartment (1 bedroom, 1 bathroom), wellness area (gym, sauna, jacuzzi), garage for 4 cars.