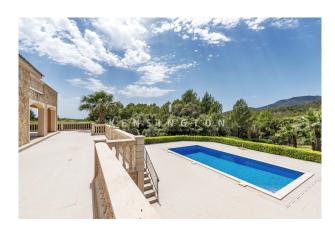

#### **Description:**

This country house with panoramic view and pool has a quiet hilltop location in the most sought-after, upmarket area of Santa Maria, Mallorca. It offers south orientation as well as fantastic view of the Tramuntana mountains, the centre of the island, Palma and even partial sea view. The village is 4 km away, Palma 19 km.

The spacious house was built in 2007 with excellent materials and is in very good condition. It has large rooms, floor-to-ceiling windows and generous terraces with views of the enchanting nature. The pool measures 10x5 m. Layout of the house (approx. 561 m², thereof 277 m² in the souterrain): on the ground floor, entrance area, living room, dining room, guest toilet, master bedroom with dressing room and bathroom en suite, office; on the upper level, 4 twin bedrooms, 2 bathrooms; in the souterrain, independent guest apartment (1 bedroom, 1 bathroom), wellness area (gym, sauna, jacuzzi), garage for 4 cars.