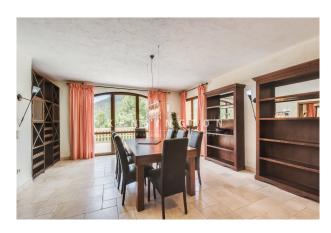

The spacious house was built in 2007 with excellent materials and is in very good condition. It has large rooms, floor-to-ceiling windows and generous terraces with views of the enchanting nature. The pool measures 10x5 m. Layout of the house (approx. 561 m², thereof 277 m² in the souterrain): on the ground floor, entrance area, living room, dining room, guest toilet, master bedroom with dressing room and bathroom en suite, office; on the upper level, 4 twin bedrooms, 2 bathrooms; in the souterrain, independent guest apartment (1 bedroom, 1 bathroom), wellness area (gym, sauna, jacuzzi), garage for 4 cars.

Equipment: furniture, natural stone floors, fireplace, built-in wardrobes, natural stone bathrooms, showers & bathtub, double glazing, underfloor heating, AC hot/cold, internet, sat. TV, sauna, jacuzzi, well, garden irrigation system. Please ask us for further information or to arrange a viewing. We will not assume any liability for the information provided. Kensington reference: KPP07058