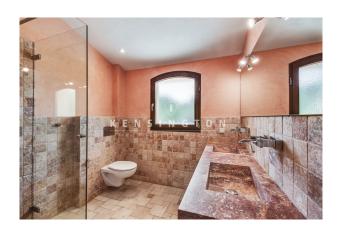

The spacious house was built in 2007 with excellent materials and is in very good condition. It has large rooms, floor-to-ceiling windows and generous terraces with views of the enchanting nature. The pool measures 10x5 m. Layout of the house (approx. 561 m², thereof 277 m² in the souterrain): on the ground floor, entrance area, living room, dining room, guest toilet, master bedroom with dressing room and bathroom en suite, office; on the upper level, 4 twin bedrooms, 2 bathrooms; in the souterrain, independent guest apartment (1 bedroom, 1 bathroom), wellness area (gym, sauna, jacuzzi), garage for 4 cars.

Equipment: furniture, natural stone floors, fireplace, built-in wardrobes, natural stone bathrooms, showers & bathtub, double glazing, underfloor heating, AC hot/cold, internet, sat. TV, sauna, jacuzzi, well, garden irrigation system. Please ask us for further information or to arrange a viewing. We will not assume any liability for the information provided. Kensington reference: KPP07058