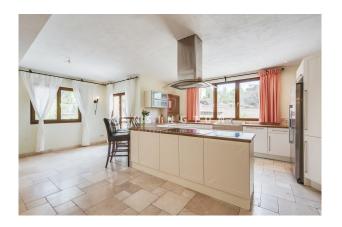

The spacious house was built in 2007 with excellent materials and is in very good condition. It has large rooms, floor-to-ceiling windows and generous terraces with views of the enchanting nature. The pool measures 10x5 m. Layout of the house (approx. 561 m², thereof 277 m² in the souterrain): on the ground floor, entrance area, living room, dining room, guest toilet, master bedroom with dressing room and bathroom en suite, office; on the upper level, 4 twin bedrooms, 2 bathrooms; in the souterrain, independent guest apartment (1 bedroom, 1 bathroom), wellness area (gym, sauna, jacuzzi), garage for 4 cars.

Equipment: furniture, natural stone floors, fireplace, built-in wardrobes, natural stone bathrooms, showers & bathtub, double glazing, underfloor heating, AC hot/cold, internet, sat. TV, sauna, jacuzzi, well, garden irrigation system. Please ask us for further information or to arrange a viewing. We will not assume any liability for the information provided. Kensington reference: KPP07058