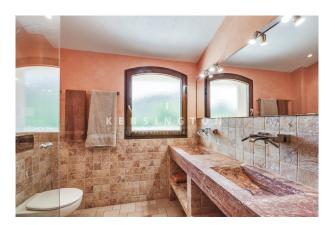

The spacious house was built in 2007 with excellent materials and is in very good condition. It has large rooms, floor-to-ceiling windows and generous terraces with views of the enchanting nature. The pool measures 10x5 m. Layout of the house (approx. 561 m², thereof 277 m² in the souterrain): on the ground floor, entrance area, living room, dining room, guest toilet, master bedroom with dressing room and bathroom en suite, office; on the upper level, 4 twin bedrooms, 2 bathrooms; in the souterrain, independent guest apartment (1 bedroom, 1 bathroom), wellness area (gym, sauna, jacuzzi), garage for 4 cars.

Equipment: furniture, natural stone floors, fireplace, built-in wardrobes, natural stone bathrooms, showers & bathtub, double glazing, underfloor heating, AC hot/cold, internet, sat. TV, sauna, jacuzzi, well, garden irrigation system. Please ask us for further information or to arrange a viewing. We will not assume any liability for the information provided. Kensington reference: KPP07058