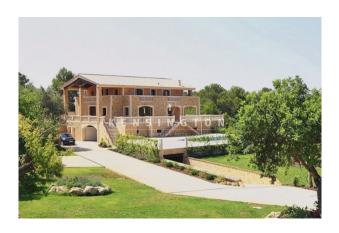

# Country house with panoramic view & pool near Santa Maria, Mallorca

#### **Description:**

This country house with panoramic view and pool has a quiet hilltop location in the most sought-after, upmarket area of Santa Maria, Mallorca. It offers south orientation as well as fantastic view of the Tramuntana mountains, the centre of the island, Palma and even partial sea view. The village is 4 km away, Palma 19 km.

The spacious house was built in 2007 with excellent materials and is in very good condition. It has large rooms, floor-to-ceiling windows and generous terraces with views of the enchanting nature. The pool measures 10x5 m. Layout of the house (approx. 561 m², thereof 277 m² in the souterrain): on the ground floor, entrance area, living room, dining room, guest toilet, master bedroom with dressing room and bathroom en suite, office; on the upper level, 4 twin bedrooms, 2 bathrooms; in the souterrain, independent guest apartment (1 bedroom, 1 bathroom), wellness area (gym, sauna, jacuzzi), garage for 4 cars.