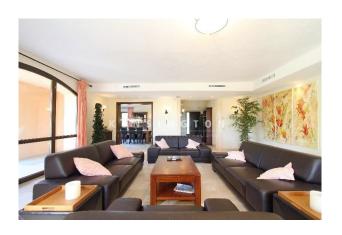

The spacious house was built in 2007 with excellent materials and is in very good condition. It has large rooms, floor-to-ceiling windows and generous terraces with views of the enchanting nature. The pool measures 10x5 m. Layout of the house (approx. 561 m², thereof 277 m² in the souterrain): on the ground floor, entrance area, living room, dining room, guest toilet, master bedroom with dressing room and bathroom en suite, office; on the upper level, 4 twin bedrooms, 2 bathrooms; in the souterrain, independent guest apartment (1 bedroom, 1 bathroom), wellness area (gym, sauna, jacuzzi), garage for 4 cars.

Equipment: furniture, natural stone floors, fireplace, built-in wardrobes, natural stone bathrooms, showers & bathtub, double glazing, underfloor heating, AC hot/cold, internet, sat. TV, sauna, jacuzzi, well, garden irrigation system. Please ask us for further information or to arrange a viewing. We will not assume any liability for the information provided. Kensington reference: KPP07058