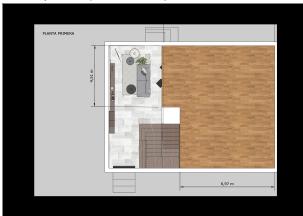

## **Description:**

KENSINGTON Finest Properties Madrid presents this property located in one of the most coveted areas of Chamartín, with great possibilities for refurbishment and extension.

It is a ground floor property for complete refurbishment and/or extension, with the possibility of increasing the constructed area up to 360 metres built over 3 floors (basement + ground floor + attic floor). We have a proposal for extension and an estimate of works carried out by an architectural studio, in which you will be able to see the enormous potential of this property to build a luxury home in an exclusive location.

The infographics and plans presented are merely a proposal and are not binding as to their urban viability. The price of the property does not include project or execution of works.

The property is located in the heart of the Nueva España neighbourhood in the Chamartín district, so it enjoys a privileged location with access to all kinds of services around it, while enjoying the exclusivity of living in a detached house with a private garden in the heart of Madrid city.

#### Baño

Parcela 2

Buhardilla

Parcela 1

Parcela 3

Parcela 6

Entorno

Plano de parcela

Planta sótano

Planta baja

Planta primera (abuhardillada)