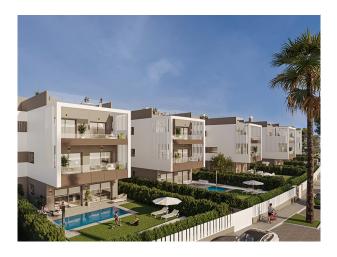

#### **Description:**

NEWLY BUILT APARTMENTS with terraces in COLÒNIA DE SANT JORDI, in the south of Mallorca near Santanyí. They are located on a peninsula where you can enjoy the sea to the fullest. The coast is 100 metres away, and the access to the GORGEOUS "ES TRENC" BEACH IS JUST 300 METERS AWAY. The flats are part of a NEW GATED COMMUNITY with underground car park and a COMMUNITY POOL with jacuzzi.

The bright, spacious flats have a ground floor TERRACE IN FRONT OF THE LIVING ROOM and a terrace in front of the upper floor bedrooms (71-127m² in total). All have a PRIVATE GARDEN (72-214m²). In some cases, one can order a PRIVATE POOL (4x2 m) against surcharge. The key figures: Prices 825,000 - 925,000€, flat sizes 158-161m² (+ terraces + garden). Layout: on the ground floor, living/dining area with open-plan kitchen, guest WC, utility room; on the 1st floor, 3 twin bedrooms, 2 bathrooms (1 en suite). Included in the price: 1 GARAGE SPACE.

Features: LIFT, security door, fitted kitchen, PVC parquet, built-in wardrobes, blinds, double glazing, AC hot/cold, UNDERFLOOR HEATING (in the bathrooms, optional everywhere), HEAT PUMP, sat. TV, preparation for electric car charging point. Against surcharge, completely furnished.