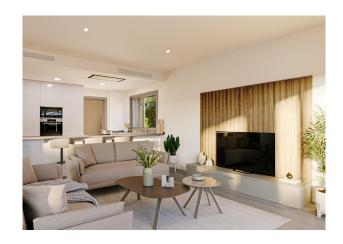

The bright, spacious flats have a ground floor TERRACE IN FRONT OF THE LIVING ROOM and a terrace in front of the upper floor bedrooms (71-127m² in total). All have a PRIVATE GARDEN (72-214m²). In some cases, one can order a PRIVATE POOL (4x2 m) against surcharge. The key figures: Prices 825,000 - 925,000€, flat sizes 158-161m² (+ terraces + garden). Layout: on the ground floor, living/dining area with open-plan kitchen, guest WC, utility room; on the 1st floor, 3 twin bedrooms, 2 bathrooms (1 en suite). Included in the price: 1 GARAGE SPACE.

Features: LIFT, security door, fitted kitchen, PVC parquet, built-in wardrobes, blinds, double glazing, AC hot/cold, UNDERFLOOR HEATING (in the bathrooms, optional everywhere), HEAT PUMP, sat. TV, preparation for electric car charging point. Against surcharge, completely furnished.