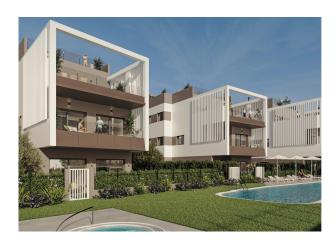

#### **Description:**

NEWLY BUILT APARTMENTS with terraces in COLÒNIA DE SANT JORDI, in the south of Mallorca near Santanyí. They are located on a peninsula where you can enjoy the sea to the fullest. The coast is 100 metres away, and the access to the GORGEOUS "ES TRENC" BEACH IS JUST 300 METERS AWAY. The flats are part of a NEW GATED COMMUNITY with underground car park and a COMMUNITY POOL with jacuzzi.

The bright, spacious flats have a ground floor TERRACE IN FRONT OF THE LIVING ROOM and a terrace in front of the upper floor bedrooms (71-127m² in total). All have a PRIVATE GARDEN (72-214m²). In some cases, one can order a PRIVATE POOL (4x2 m) against surcharge. The key figures: Prices 825,000 - 925,000€, flat sizes 158-161m² (+ terraces + garden). Layout: on the ground floor, living/dining area with open-plan kitchen, guest WC, utility room; on the 1st floor, 3 twin bedrooms, 2 bathrooms (1 en suite). Included in the price: 1 GARAGE SPACE.

Features: LIFT, security door, fitted kitchen, PVC parquet, built-in wardrobes, blinds, double glazing, AC hot/cold, UNDERFLOOR HEATING (in the bathrooms, optional everywhere), HEAT PUMP, sat. TV, preparation for electric car charging point. Against surcharge, completely furnished.