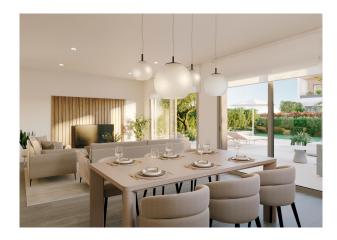

The bright, spacious flats have a ground floor TERRACE IN FRONT OF THE LIVING ROOM and a terrace in front of the upper floor bedrooms (71-127m² in total). All have a PRIVATE GARDEN (72-214m²). In some cases, one can order a PRIVATE POOL (4x2 m) against surcharge. The key figures: Prices 825,000 - 925,000€, flat sizes 158-161m² (+ terraces + garden). Layout: on the ground floor, living/dining area with open-plan kitchen, guest WC, utility room; on the 1st floor, 3 twin bedrooms, 2 bathrooms (1 en suite). Included in the price: 1 GARAGE SPACE.

Features: LIFT, security door, fitted kitchen, PVC parquet, built-in wardrobes, blinds, double glazing, AC hot/cold, UNDERFLOOR HEATING (in the bathrooms, optional everywhere), HEAT PUMP, sat. TV, preparation for electric car charging point. Against surcharge, completely furnished.