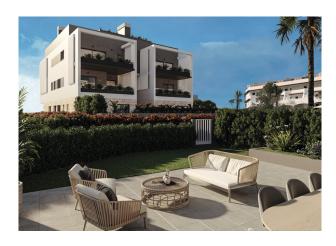

#### **Description:**

NEWLY BUILT APARTMENTS with terraces in COLÒNIA DE SANT JORDI, in the south of Mallorca near Santanyí. They are located on a peninsula where you can enjoy the sea to the fullest. The coast is 100 metres away, and the access to the GORGEOUS "ES TRENC" BEACH IS JUST 300 METERS AWAY. The flats are part of a NEW GATED COMMUNITY with underground car park and a COMMUNITY POOL with jacuzzi.

The bright, spacious flats have a ground floor TERRACE IN FRONT OF THE LIVING ROOM and a terrace in front of the upper floor bedrooms (71-127m² in total). All have a PRIVATE GARDEN (72-214m²). In some cases, one can order a PRIVATE POOL (4x2 m) against surcharge. The key figures: Prices 825,000 - 925,000€, flat sizes 158-161m² (+ terraces + garden). Layout: on the ground floor, living/dining area with open-plan kitchen, guest WC, utility room; on the 1st floor, 3 twin bedrooms, 2 bathrooms (1 en suite). Included in the price: 1 GARAGE SPACE.