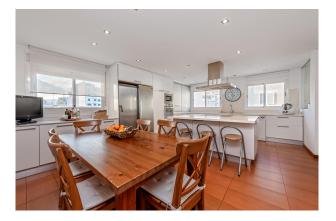

### **Description:**

This light flooded duplex penthouse with south orientation, located in Palma's Old Town, offers open views towards the city and harbour.

The 200m² interior is spread across two levels: The first floor features a spacious living and dining area, a large separate kitchen with laundry room (total approx 30m²), one bedroom, one bathroom, and a 30m² enclosed terrace. The second floor includes a master suite with a walk-in closet and en-suite bathroom, two double bedrooms, one single bedroom, two additional bathrooms, a linen room, and a 28m² open terrace.