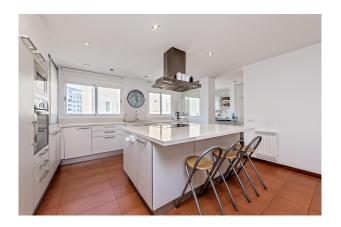

### **Description:**

This light flooded duplex penthouse with south orientation, located in Palma's Old Town, offers open views towards the city and harbour.

The 200m² interior is spread across two levels: The first floor features a spacious living and dining area, a large separate kitchen with laundry room (total approx 30m²), one bedroom, one bathroom, and a 30m² enclosed terrace. The second floor includes a master suite with a walk-in closet and en-suite bathroom, two double bedrooms, one single bedroom, two additional bathrooms, a linen room, and a 28m² open terrace.