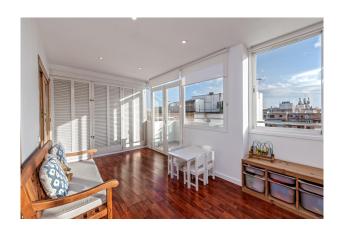

### **Description:**

This light flooded duplex penthouse with south orientation, located in Palma's Old Town, offers open views towards the city and harbour.

The 200m² interior is spread across two levels: The first floor features a spacious living and dining area, a large separate kitchen with laundry room (total approx 30m²), one bedroom, one bathroom, and a 30m² enclosed terrace. The second floor includes a master suite with a walk-in closet and en-suite bathroom, two double bedrooms, one single bedroom, two additional bathrooms, a linen room, and a 28m² open terrace.