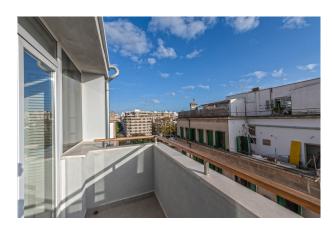

### **Description:**

This light flooded duplex penthouse with south orientation, located in Palma's Old Town, offers open views towards the city and harbour.

The 200m² interior is spread across two levels: The first floor features a spacious living and dining area, a large separate kitchen with laundry room (total approx 30m²), one bedroom, one bathroom, and a 30m² enclosed terrace. The second floor includes a master suite with a walk-in closet and en-suite bathroom, two double bedrooms, one single bedroom, two additional bathrooms, a linen room, and a 28m² open terrace.