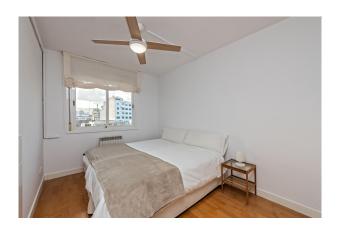

### **Description:**

This light flooded duplex penthouse with south orientation, located in Palma's Old Town, offers open views towards the city and harbour.

The 200m² interior is spread across two levels: The first floor features a spacious living and dining area, a large separate kitchen with laundry room (total approx 30m²), one bedroom, one bathroom, and a 30m² enclosed terrace. The second floor includes a master suite with a walk-in closet and en-suite bathroom, two double bedrooms, one single bedroom, two additional bathrooms, a linen room, and a 28m² open terrace.