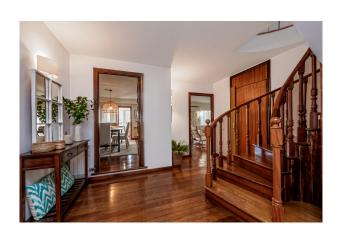

### **Description:**

This light flooded duplex penthouse with south orientation, located in Palma's Old Town, offers open views towards the city and harbour.

The 200m² interior is spread across two levels: The first floor features a spacious living and dining area, a large separate kitchen with laundry room (total approx 30m²), one bedroom, one bathroom, and a 30m² enclosed terrace. The second floor includes a master suite with a walk-in closet and en-suite bathroom, two double bedrooms, one single bedroom, two additional bathrooms, a linen room, and a 28m² open terrace.

Additional amenities include parquet floors, ISO-certified windows, individual heating with city gas, partial air conditioning (hot/cold), a lift, a 6m² storage room, and one parking space.

Please contact us for further information or to arrange a viewing. The information of this exposé was provided by the property owner, this is why we cannot take the responsibility for the correctness of this data. Kensington REF: KPP07663