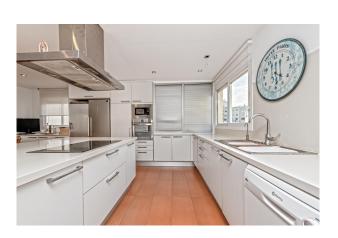

### **Description:**

This light flooded duplex penthouse with south orientation, located in Palma's Old Town, offers open views towards the city and harbour.

The 200m² interior is spread across two levels: The first floor features a spacious living and dining area, a large separate kitchen with laundry room (total approx 30m²), one bedroom, one bathroom, and a 30m² enclosed terrace. The second floor includes a master suite with a walk-in closet and en-suite bathroom, two double bedrooms, one single bedroom, two additional bathrooms, a linen room, and a 28m² open terrace.