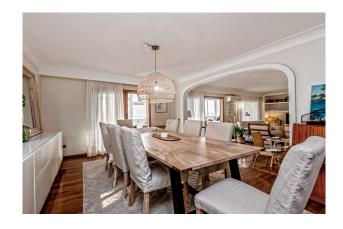

### **Description:**

This light flooded duplex penthouse with south orientation, located in Palma's Old Town, offers open views towards the city and harbour.

The 200m² interior is spread across two levels: The first floor features a spacious living and dining area, a large separate kitchen with laundry room (total approx 30m²), one bedroom, one bathroom, and a 30m² enclosed terrace. The second floor includes a master suite with a walk-in closet and en-suite bathroom, two double bedrooms, one single bedroom, two additional bathrooms, a linen room, and a 28m² open terrace.