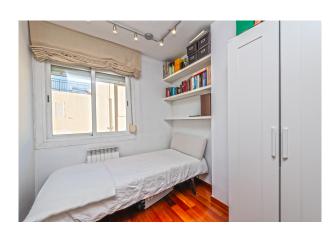

### **Description:**

This light flooded duplex penthouse with south orientation, located in Palma's Old Town, offers open views towards the city and harbour.

The 200m² interior is spread across two levels: The first floor features a spacious living and dining area, a large separate kitchen with laundry room (total approx 30m²), one bedroom, one bathroom, and a 30m² enclosed terrace. The second floor includes a master suite with a walk-in closet and en-suite bathroom, two double bedrooms, one single bedroom, two additional bathrooms, a linen room, and a 28m² open terrace.

Additional amenities include parquet floors, ISO-certified windows, individual heating with city gas, partial air conditioning (hot/cold), a lift, a 6m² storage room, and one parking space.

Please contact us for further information or to arrange a viewing. The information of this exposé was provided by the property owner, this is why we cannot take the responsibility for the correctness of this data. Kensington REF: KPP07663