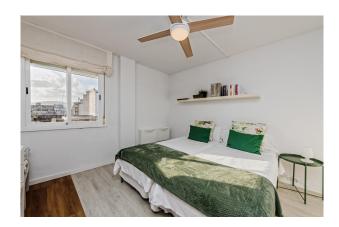

### **Description:**

This light flooded duplex penthouse with south orientation, located in Palma's Old Town, offers open views towards the city and harbour.

The 200m² interior is spread across two levels: The first floor features a spacious living and dining area, a large separate kitchen with laundry room (total approx 30m²), one bedroom, one bathroom, and a 30m² enclosed terrace. The second floor includes a master suite with a walk-in closet and en-suite bathroom, two double bedrooms, one single bedroom, two additional bathrooms, a linen room, and a 28m² open terrace.