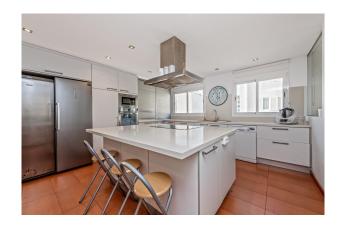

### **Description:**

This light flooded duplex penthouse with south orientation, located in Palma's Old Town, offers open views towards the city and harbour.

The 200m² interior is spread across two levels: The first floor features a spacious living and dining area, a large separate kitchen with laundry room (total approx 30m²), one bedroom, one bathroom, and a 30m² enclosed terrace. The second floor includes a master suite with a walk-in closet and en-suite bathroom, two double bedrooms, one single bedroom, two additional bathrooms, a linen room, and a 28m² open terrace.