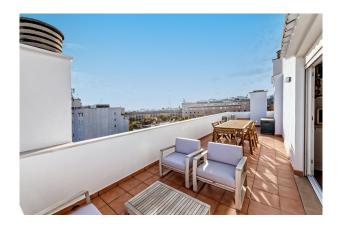

### **Description:**

This light flooded duplex penthouse with south orientation, located in Palma's Old Town, offers open views towards the city and harbour.

The 200m² interior is spread across two levels: The first floor features a spacious living and dining area, a large separate kitchen with laundry room (total approx 30m²), one bedroom, one bathroom, and a 30m² enclosed terrace. The second floor includes a master suite with a walk-in closet and en-suite bathroom, two double bedrooms, one single bedroom, two additional bathrooms, a linen room, and a 28m² open terrace.

Additional amenities include parquet floors, ISO-certified windows, individual heating with city gas, partial air conditioning (hot/cold), a lift, a 6m² storage room, and one parking space.

Please contact us for further information or to arrange a viewing. The information of this exposé was provided by the property owner, this is why we cannot take the responsibility for the correctness of this data. Kensington REF: KPP07663