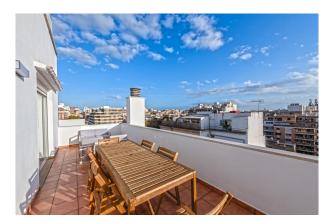

### **Description:**

This light flooded duplex penthouse with south orientation, located in Palma's Old Town, offers open views towards the city and harbour.

The 200m² interior is spread across two levels: The first floor features a spacious living and dining area, a large separate kitchen with laundry room (total approx 30m²), one bedroom, one bathroom, and a 30m² enclosed terrace. The second floor includes a master suite with a walk-in closet and en-suite bathroom, two double bedrooms, one single bedroom, two additional bathrooms, a linen room, and a 28m² open terrace.

Additional amenities include parquet floors, ISO-certified windows, individual heating with city gas, partial air conditioning (hot/cold), a lift, a 6m² storage room, and one parking space.

Please contact us for further information or to arrange a viewing. The information of this exposé was provided by the property owner, this is why we cannot take the responsibility for the correctness of this data. Kensington REF: KPP07663