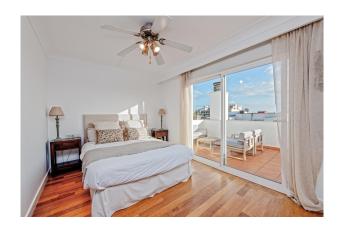

### **Description:**

This light flooded duplex penthouse with south orientation, located in Palma's Old Town, offers open views towards the city and harbour.

The 200m² interior is spread across two levels: The first floor features a spacious living and dining area, a large separate kitchen with laundry room (total approx 30m²), one bedroom, one bathroom, and a 30m² enclosed terrace. The second floor includes a master suite with a walk-in closet and en-suite bathroom, two double bedrooms, one single bedroom, two additional bathrooms, a linen room, and a 28m² open terrace.