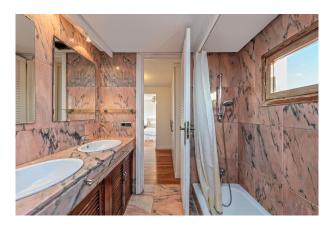

### **Description:**

This light flooded duplex penthouse with south orientation, located in Palma's Old Town, offers open views towards the city and harbour.

The 200m² interior is spread across two levels: The first floor features a spacious living and dining area, a large separate kitchen with laundry room (total approx 30m²), one bedroom, one bathroom, and a 30m² enclosed terrace. The second floor includes a master suite with a walk-in closet and en-suite bathroom, two double bedrooms, one single bedroom, two additional bathrooms, a linen room, and a 28m² open terrace.