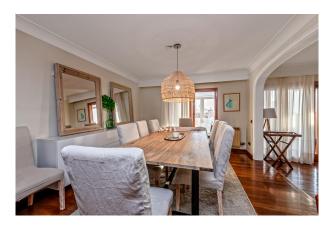

### **Description:**

This light flooded duplex penthouse with south orientation, located in Palma's Old Town, offers open views towards the city and harbour.

The 200m² interior is spread across two levels: The first floor features a spacious living and dining area, a large separate kitchen with laundry room (total approx 30m²), one bedroom, one bathroom, and a 30m² enclosed terrace. The second floor includes a master suite with a walk-in closet and en-suite bathroom, two double bedrooms, one single bedroom, two additional bathrooms, a linen room, and a 28m² open terrace.