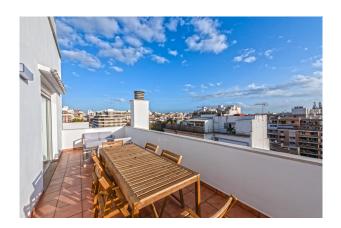

### **Description:**

This light flooded duplex penthouse with south orientation, located in Palma's Old Town, offers open views towards the city and harbour.

The 200m² interior is spread across two levels: The first floor features a spacious living and dining area, a large separate kitchen with laundry room (total approx 30m²), one bedroom, one bathroom, and a 30m² enclosed terrace. The second floor includes a master suite with a walk-in closet and en-suite bathroom, two double bedrooms, one single bedroom, two additional bathrooms, a linen room, and a 28m² open terrace.

Additional amenities include parquet floors, ISO-certified windows, individual heating with city gas, partial air conditioning (hot/cold), a lift, a 6m² storage room, and one parking space.

Please contact us for further information or to arrange a viewing. The information of this exposé was provided by the property owner, this is why we cannot take the responsibility for the correctness of this data. Kensington REF: KPP07663