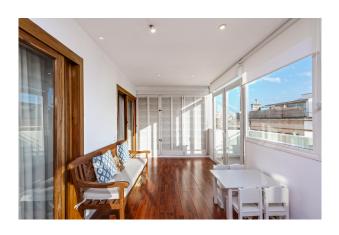

### **Description:**

This light flooded duplex penthouse with south orientation, located in Palma's Old Town, offers open views towards the city and harbour.

The 200m² interior is spread across two levels: The first floor features a spacious living and dining area, a large separate kitchen with laundry room (total approx 30m²), one bedroom, one bathroom, and a 30m² enclosed terrace. The second floor includes a master suite with a walk-in closet and en-suite bathroom, two double bedrooms, one single bedroom, two additional bathrooms, a linen room, and a 28m² open terrace.