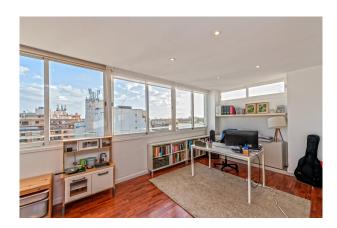

### **Description:**

This light flooded duplex penthouse with south orientation, located in Palma's Old Town, offers open views towards the city and harbour.

The 200m² interior is spread across two levels: The first floor features a spacious living and dining area, a large separate kitchen with laundry room (total approx 30m²), one bedroom, one bathroom, and a 30m² enclosed terrace. The second floor includes a master suite with a walk-in closet and en-suite bathroom, two double bedrooms, one single bedroom, two additional bathrooms, a linen room, and a 28m² open terrace.

#### Location:

The old town of Palma, also known as the "Casco Antiguo", is the heart of the capital of Mallorca and a fascinating labyrinth of narrow streets, squares and historic buildings. In the midst of this ancient backdrop rises the imposing cathedral of Palma, "La Seu", with its striking Gothic architecture that dominates the skyline. In addition to the cathedral, the old town also includes impressive remains of old city walls and city gates that once protected the city, as well as the majestic royal palace, "Palau de l'Almudaina".