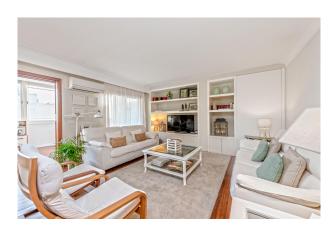

### **Description:**

This light flooded duplex penthouse with south orientation, located in Palma's Old Town, offers open views towards the city and harbour.

The 200m² interior is spread across two levels: The first floor features a spacious living and dining area, a large separate kitchen with laundry room (total approx 30m²), one bedroom, one bathroom, and a 30m² enclosed terrace. The second floor includes a master suite with a walk-in closet and en-suite bathroom, two double bedrooms, one single bedroom, two additional bathrooms, a linen room, and a 28m² open terrace.