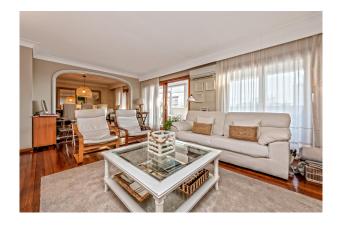

### **Description:**

This light flooded duplex penthouse with south orientation, located in Palma's Old Town, offers open views towards the city and harbour.

The 200m² interior is spread across two levels: The first floor features a spacious living and dining area, a large separate kitchen with laundry room (total approx 30m²), one bedroom, one bathroom, and a 30m² enclosed terrace. The second floor includes a master suite with a walk-in closet and en-suite bathroom, two double bedrooms, one single bedroom, two additional bathrooms, a linen room, and a 28m² open terrace.