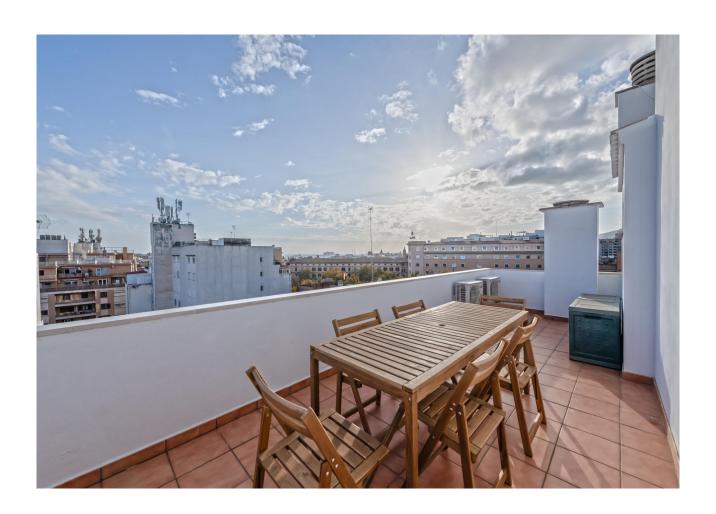

### **Description:**

This light flooded duplex penthouse with south orientation, located in Palma's Old Town, offers open views towards the city and harbour.

The 200m² interior is spread across two levels: The first floor features a spacious living and dining area, a large separate kitchen with laundry room (total approx 30m²), one bedroom, one bathroom, and a 30m² enclosed terrace. The second floor includes a master suite with a walk-in closet and en-suite bathroom, two double bedrooms, one single bedroom, two additional bathrooms, a linen room, and a 28m² open terrace.

Additional amenities include parquet floors, ISO-certified windows, individual heating with city gas, partial air conditioning (hot/cold), a lift, a 6m² storage room, and one parking space.

Please contact us for further information or to arrange a viewing. The information of this exposé was provided by the property owner, this is why we cannot take the responsibility for the correctness of this data. Kensington REF: KPP07663