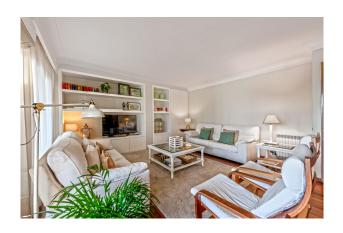

### **Description:**

This light flooded duplex penthouse with south orientation, located in Palma's Old Town, offers open views towards the city and harbour.

The 200m² interior is spread across two levels: The first floor features a spacious living and dining area, a large separate kitchen with laundry room (total approx 30m²), one bedroom, one bathroom, and a 30m² enclosed terrace. The second floor includes a master suite with a walk-in closet and en-suite bathroom, two double bedrooms, one single bedroom, two additional bathrooms, a linen room, and a 28m² open terrace.