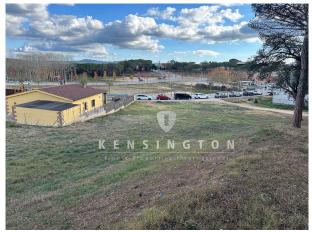

# **Eight developable plots in Sils**

# **Description:**

Eight plots available in Sils, Girona, with a total of 4359 square meters for development. These plots offer an ideal space to develop residential projects. Its strategic location in Sils provides convenient access to local services and natural attractions.

The eight plots are segregated but sold as a whole offering versatile solutions for investors and developers focused on residential development.

Sils is a municipality located in the region of La Selva, in the province of Girona, with a strategic location, just 20