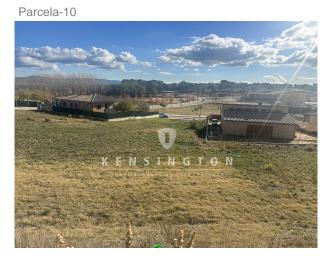

# **Eight developable plots in Sils**

# **Description:**

Eight plots available in Sils, Girona, with a total of 4359 square meters for development. These plots offer an ideal space to develop residential projects. Its strategic location in Sils provides convenient access to local services and natural attractions.

The eight plots are segregated but sold as a whole offering versatile solutions for investors and developers focused on residential development.

Sils is a municipality located in the region of La Selva, in the province of Girona, with a strategic location, just 20