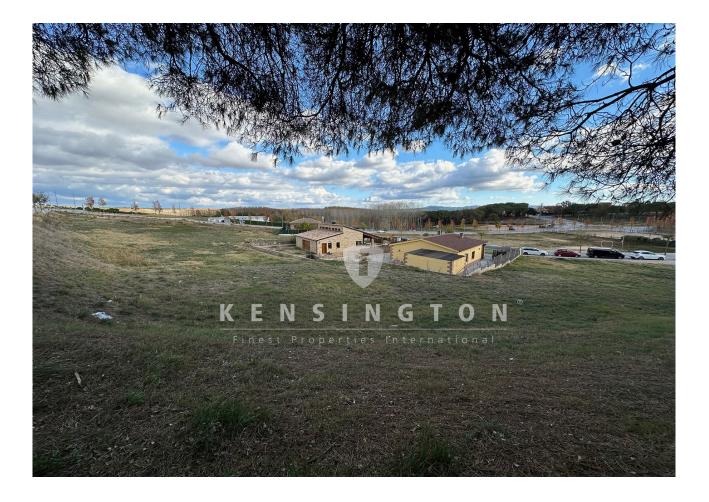

# **Eight developable plots in Sils**

# **Description:**

Eight plots available in Sils, Girona, with a total of 4359 square meters for development. These plots offer an ideal space to develop residential projects. Its strategic location in Sils provides convenient access to local services and natural attractions.

The eight plots are segregated but sold as a whole offering versatile solutions for investors and developers focused on residential development.

Sils is a municipality located in the region of La Selva, in the province of Girona, with a strategic location, just 20