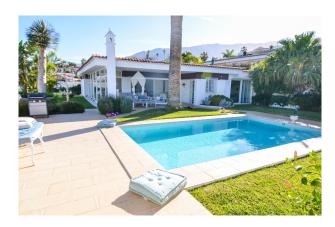

# **Description:**

Welcome to your new dream home!

This elegant, open-plan bungalow in a sought-after residential area of Puerto de La Cruz, close to the well-known and popular Taoro Park, is a rare opportunity for buyers looking for a well-kept, spacious and comfortable home in a stunning setting.

The detached house is set on a generous plot of 670 m² and offers a tasteful living space of 125 m² as well as an

integrated conservatory of approx. 41 m<sup>2</sup> with floor-to-ceiling windows.

This bright, well-maintained property is characterised by excellent use of space and consists of four rooms, including three generously proportioned bedrooms and two comfortable bathrooms, one of which is en suite.

The fully fitted kitchen with branded appliances leads directly onto the terrace and pool area, which, facing south-west, offers ideal conditions for sunny afternoons and breathtaking sunsets and where you can enjoy the mild climate of Puerto all day long.

The light-coloured tiled floors lend the entire living area a timeless elegance.

Another highlight of this property is the attractive, heated pool, which invites you to relax and unwind. On just one level, this bungalow offers young families as well as couples or individuals comfortable living in one of the most beautiful locations in Puerto de La Cruz.