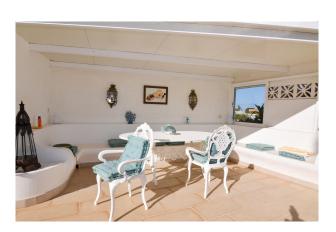

The detached house is set on a generous plot of 670 m² and offers a tasteful living space of 125 m² as well as an

integrated conservatory of approx. 41 m<sup>2</sup> with floor-to-ceiling windows.

This bright, well-maintained property is characterised by excellent use of space and consists of four rooms, including three generously proportioned bedrooms and two comfortable bathrooms, one of which is en suite.

The light-coloured tiled floors lend the entire living area a timeless elegance.

Another highlight of this property is the attractive, heated pool, which invites you to relax and unwind. On just one level, this bungalow offers young families as well as couples or individuals comfortable living in one of the most beautiful locations in Puerto de La Cruz.