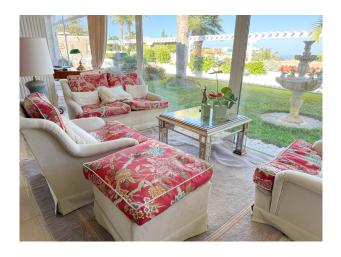

The detached house is set on a generous plot of 670 m² and offers a tasteful living space of 125 m² as well as an

integrated conservatory of approx. 41 m<sup>2</sup> with floor-to-ceiling windows.

This bright, well-maintained property is characterised by excellent use of space and consists of four rooms, including three generously proportioned bedrooms and two comfortable bathrooms, one of which is en suite.

The light-coloured tiled floors lend the entire living area a timeless elegance.

Another highlight of this property is the attractive, heated pool, which invites you to relax and unwind. On just one level, this bungalow offers young families as well as couples or individuals comfortable living in one of the most beautiful locations in Puerto de La Cruz.