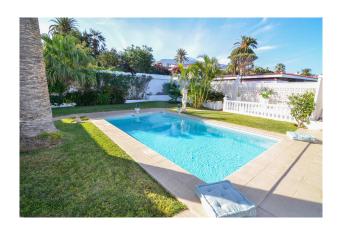

The fully fitted kitchen with branded appliances leads directly onto the terrace and pool area, which, facing south-west, offers ideal conditions for sunny afternoons and breathtaking sunsets and where you can enjoy the mild climate of Puerto all day long.

The light-coloured tiled floors lend the entire living area a timeless elegance.

Another highlight of this property is the attractive, heated pool, which invites you to relax and unwind. On just one level, this bungalow offers young families as well as couples or individuals comfortable living in one of the most beautiful locations in Puerto de La Cruz.