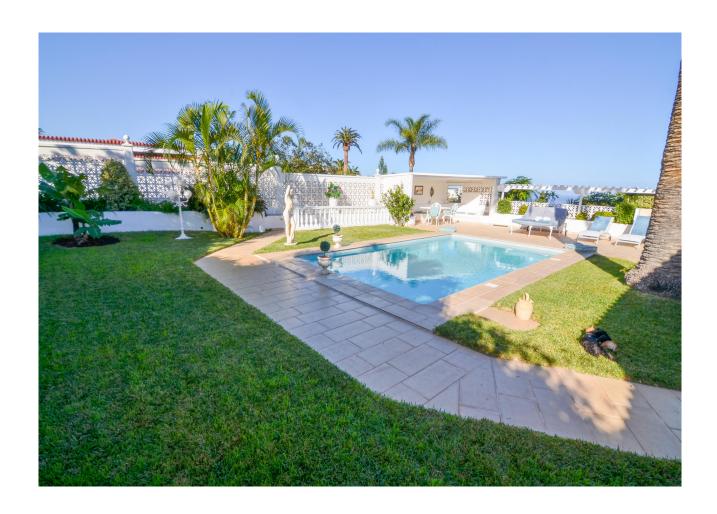

The fully fitted kitchen with branded appliances leads directly onto the terrace and pool area, which, facing south-west, offers ideal conditions for sunny afternoons and breathtaking sunsets and where you can enjoy the mild climate of Puerto all day long.

The light-coloured tiled floors lend the entire living area a timeless elegance.

Another highlight of this property is the attractive, heated pool, which invites you to relax and unwind. On just one level, this bungalow offers young families as well as couples or individuals comfortable living in one of the most beautiful locations in Puerto de La Cruz.