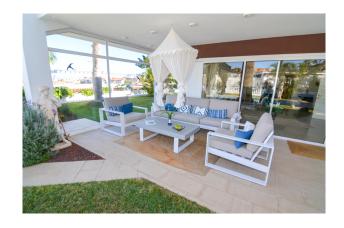

The fully fitted kitchen with branded appliances leads directly onto the terrace and pool area, which, facing south-west, offers ideal conditions for sunny afternoons and breathtaking sunsets and where you can enjoy the mild climate of Puerto all day long.

The light-coloured tiled floors lend the entire living area a timeless elegance.

Another highlight of this property is the attractive, heated pool, which invites you to relax and unwind. On just one level, this bungalow offers young families as well as couples or individuals comfortable living in one of the most beautiful locations in Puerto de La Cruz.