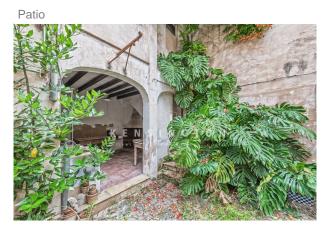

# **Description:**

This townhouse with rooftop terrace is located in one of the best streets of Porreres (pedestrian zone). Palma de Mallorca is 30 min away, the beaches of the south (e.g. Es Trenc) and the southeast are 20 min away. The property has access from two streets. It is a spacious, elegant house with windows on two sides, high ceilings and lovely historical elements (e.g. hidráulico tiles, great woodwork and ironwork). It needs refurbishment. Behind the house there is a patio (approx. 100m<sup>2</sup>) with a covered BBQ porch (12m<sup>2</sup>), plus covered parking for 2 cars. It also has a sunny rooftop terrace (approx. 35m<sup>2</sup>).

# images

Living room

Dining room

Attic - Deactivated

Rooftop terrace

Rooftop terrace

View rooftop

Patio