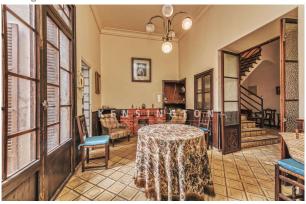

# **Description:**

This townhouse with rooftop terrace is located in one of the best streets of Porreres (pedestrian zone). Palma de Mallorca is 30 min away, the beaches of the south (e.g. Es Trenc) and the southeast are 20 min away. The property has access from two streets. It is a spacious, elegant house with windows on two sides, high ceilings and lovely historical elements (e.g. hidráulico tiles, great woodwork and ironwork). It needs refurbishment. Behind the house there is a patio (approx. 100m<sup>2</sup>) with a covered BBQ porch (12m<sup>2</sup>), plus covered parking for 2 cars. It also has a sunny rooftop terrace (approx. 35m<sup>2</sup>).

Layout of the house (approx. 346m<sup>2</sup>): on the ground floor, entrance area, living room with access to the patio, dining room with pantry, kitchen with pantry, 2 twin bedrooms, 2x WC; on the 1st floor, office, 4 twin bedrooms (master with dressing room), 1 bathroom; on the 2nd floor, 1 very large space + 2 smaller rooms; in the basement the bodega. In addition, there is an independent flat (approx. 32m<sup>2</sup>) with its own entrance. Features: tiled floors, built-in wardrobe, single glazing, fireplaces, well + mains water.

# images

Living room

Dining room

Attic - Deactivated

Rooftop terrace

Rooftop terrace

View rooftop

Patio