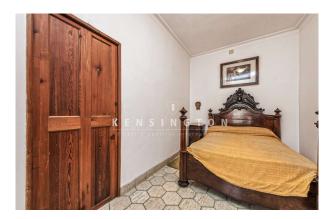

Layout of the house (approx. 346m<sup>2</sup>): on the ground floor, entrance area, living room with access to the patio, dining room with pantry, kitchen with pantry, 2 twin bedrooms, 2x WC; on the 1st floor, office, 4 twin bedrooms (master with dressing room), 1 bathroom; on the 2nd floor, 1 very large space + 2 smaller rooms; in the basement the bodega. In addition, there is an independent flat (approx. 32m<sup>2</sup>) with its own entrance. Features: tiled floors, built-in wardrobe, single glazing, fireplaces, well + mains water.