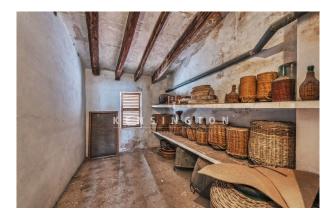

Layout of the house (approx. 346m<sup>2</sup>): on the ground floor, entrance area, living room with access to the patio, dining room with pantry, kitchen with pantry, 2 twin bedrooms, 2x WC; on the 1st floor, office, 4 twin bedrooms (master with dressing room), 1 bathroom; on the 2nd floor, 1 very large space + 2 smaller rooms; in the basement the bodega. In addition, there is an independent flat (approx. 32m<sup>2</sup>) with its own entrance. Features: tiled floors, built-in wardrobe, single glazing, fireplaces, well + mains water.