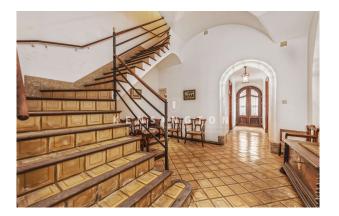

# **Description:**

This townhouse with rooftop terrace is located in one of the best streets of Porreres (pedestrian zone). Palma de Mallorca is 30 min away, the beaches of the south (e.g. Es Trenc) and the southeast are 20 min away. The property has access from two streets. It is a spacious, elegant house with windows on two sides, high ceilings and lovely historical elements (e.g. hidráulico tiles, great woodwork and ironwork). It needs refurbishment. Behind the house there is a patio (approx. 100m<sup>2</sup>) with a covered BBQ porch (12m<sup>2</sup>), plus covered parking for 2 cars. It also has a sunny rooftop terrace (approx. 35m<sup>2</sup>).

Layout of the house (approx. 346m<sup>2</sup>): on the ground floor, entrance area, living room with access to the patio, dining room with pantry, kitchen with pantry, 2 twin bedrooms, 2x WC; on the 1st floor, office, 4 twin bedrooms (master with dressing room), 1 bathroom; on the 2nd floor, 1 very large space + 2 smaller rooms; in the basement the bodega. In addition, there is an independent flat (approx. 32m<sup>2</sup>) with its own entrance. Features: tiled floors, built-in wardrobe, single glazing, fireplaces, well + mains water.

# images

Living room

Dining room

Attic - Deactivated

Rooftop terrace

Rooftop terrace

View rooftop

Patio