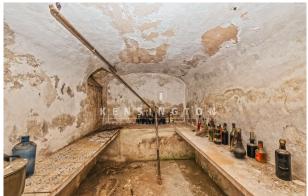

Layout of the house (approx. 346m<sup>2</sup>): on the ground floor, entrance area, living room with access to the patio, dining room with pantry, kitchen with pantry, 2 twin bedrooms, 2x WC; on the 1st floor, office, 4 twin bedrooms (master with dressing room), 1 bathroom; on the 2nd floor, 1 very large space + 2 smaller rooms; in the basement the bodega. In addition, there is an independent flat (approx. 32m<sup>2</sup>) with its own entrance. Features: tiled floors, built-in wardrobe, single glazing, fireplaces, well + mains water.

Bodega