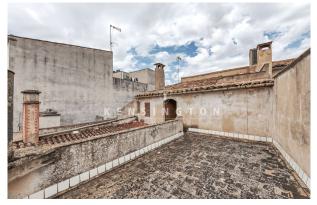

# **Description:**

This townhouse with rooftop terrace is located in one of the best streets of Porreres (pedestrian zone). Palma de Mallorca is 30 min away, the beaches of the south (e.g. Es Trenc) and the southeast are 20 min away. The property has access from two streets. It is a spacious, elegant house with windows on two sides, high ceilings and lovely historical elements (e.g. hidráulico tiles, great woodwork and ironwork). It needs refurbishment. Behind the house there is a patio (approx. 100m<sup>2</sup>) with a covered BBQ porch (12m<sup>2</sup>), plus covered parking for 2 cars. It also has a sunny rooftop terrace (approx. 35m<sup>2</sup>).

# images

Living room

Dining room

Attic - Deactivated

Rooftop terrace

Rooftop terrace

View rooftop

Patio