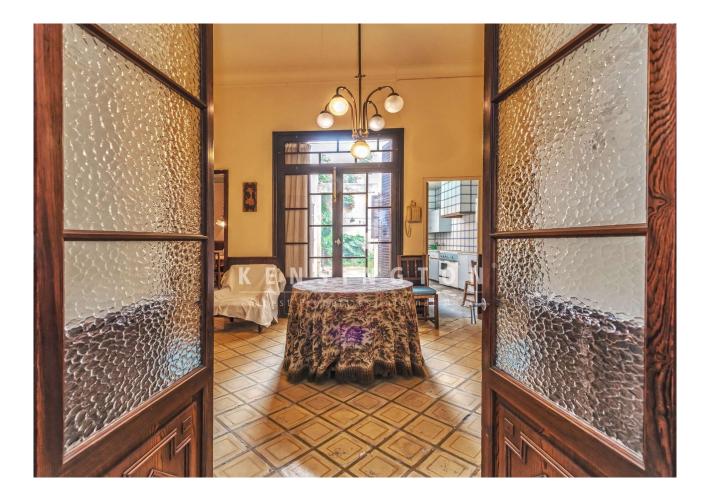

# **Description:**

This townhouse with rooftop terrace is located in one of the best streets of Porreres (pedestrian zone). Palma de Mallorca is 30 min away, the beaches of the south (e.g. Es Trenc) and the southeast are 20 min away. The property has access from two streets. It is a spacious, elegant house with windows on two sides, high ceilings and lovely historical elements (e.g. hidráulico tiles, great woodwork and ironwork). It needs refurbishment. Behind the house there is a patio (approx. 100m<sup>2</sup>) with a covered BBQ porch (12m<sup>2</sup>), plus covered parking for 2 cars. It also has a sunny rooftop terrace (approx. 35m<sup>2</sup>).

Layout of the house (approx. 346m<sup>2</sup>): on the ground floor, entrance area, living room with access to the patio, dining room with pantry, kitchen with pantry, 2 twin bedrooms, 2x WC; on the 1st floor, office, 4 twin bedrooms (master with dressing room), 1 bathroom; on the 2nd floor, 1 very large space + 2 smaller rooms; in the basement the bodega. In addition, there is an independent flat (approx. 32m<sup>2</sup>) with its own entrance. Features: tiled floors, built-in wardrobe, single glazing, fireplaces, well + mains water.