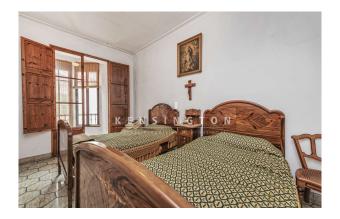

Layout of the house (approx. 346m<sup>2</sup>): on the ground floor, entrance area, living room with access to the patio, dining room with pantry, kitchen with pantry, 2 twin bedrooms, 2x WC; on the 1st floor, office, 4 twin bedrooms (master with dressing room), 1 bathroom; on the 2nd floor, 1 very large space + 2 smaller rooms; in the basement the bodega. In addition, there is an independent flat (approx. 32m<sup>2</sup>) with its own entrance. Features: tiled floors, built-in wardrobe, single glazing, fireplaces, well + mains water.