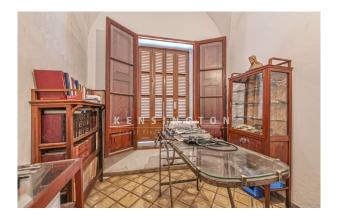

# **Description:**

This townhouse with rooftop terrace is located in one of the best streets of Porreres (pedestrian zone). Palma de Mallorca is 30 min away, the beaches of the south (e.g. Es Trenc) and the southeast are 20 min away. The property has access from two streets. It is a spacious, elegant house with windows on two sides, high ceilings and lovely historical elements (e.g. hidráulico tiles, great woodwork and ironwork). It needs refurbishment. Behind the house there is a patio (approx. 100m<sup>2</sup>) with a covered BBQ porch (12m<sup>2</sup>), plus covered parking for 2 cars. It also has a sunny rooftop terrace (approx. 35m<sup>2</sup>).

Layout of the house (approx. 346m<sup>2</sup>): on the ground floor, entrance area, living room with access to the patio, dining room with pantry, kitchen with pantry, 2 twin bedrooms, 2x WC; on the 1st floor, office, 4 twin bedrooms (master with dressing room), 1 bathroom; on the 2nd floor, 1 very large space + 2 smaller rooms; in the basement the bodega. In addition, there is an independent flat (approx. 32m<sup>2</sup>) with its own entrance. Features: tiled floors, built-in wardrobe, single glazing, fireplaces, well + mains water.