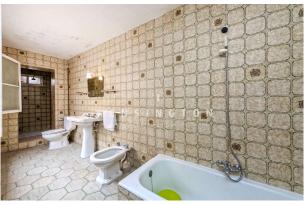

# general:

| object number external: | KMSL06952             | as from:            | 05.08.2025                      |
|-------------------------|-----------------------|---------------------|---------------------------------|
| usage:                  | habitation            | marketing method:   | purchase                        |
| property:               | House                 | construction year:  | 1946                            |
| place:                  | 07260 Porreres        | living space:       | 378,00 m <sup>2</sup>           |
| Floor space:            | 435,00 m <sup>2</sup> | Total size of site: | 273,00 m <sup>2</sup>           |
| Number of Rooms:        | 15,0                  | Number of bedrooms: | 8,0                             |
| Number of bathrooms:    | 1,0                   | Condition:          | part / full renovation required |

Layout of the house (approx. 346m<sup>2</sup>): on the ground floor, entrance area, living room with access to the patio, dining room with pantry, kitchen with pantry, 2 twin bedrooms, 2x WC; on the 1st floor, office, 4 twin bedrooms (master with dressing room), 1 bathroom; on the 2nd floor, 1 very large space + 2 smaller rooms; in the basement the bodega. In addition, there is an independent flat (approx. 32m<sup>2</sup>) with its own entrance. Features: tiled floors, built-in wardrobe, single glazing, fireplaces, well + mains water.