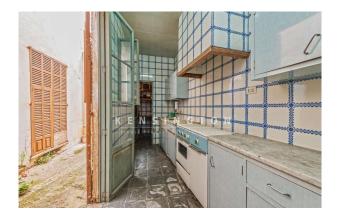

Layout of the house (approx. 346m<sup>2</sup>): on the ground floor, entrance area, living room with access to the patio, dining room with pantry, kitchen with pantry, 2 twin bedrooms, 2x WC; on the 1st floor, office, 4 twin bedrooms (master with dressing room), 1 bathroom; on the 2nd floor, 1 very large space + 2 smaller rooms; in the basement the bodega. In addition, there is an independent flat (approx. 32m<sup>2</sup>) with its own entrance. Features: tiled floors, built-in wardrobe, single glazing, fireplaces, well + mains water.