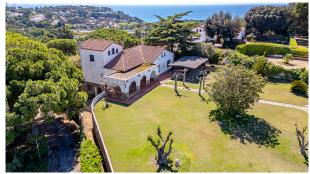

#### **Description:**

The property is located in the center of the village of Sant Vicenç de Montalt, surrounded by nature. With a main house in Catalan farmhouse style, with an attached multipurpose guest house. The swimming pool is located in front of the annex house and a tennis court separates the two houses offering maximum privacy, this oasis offers a unique experience. The main house, with sea and mountain views, is distinguished by its elegance, although in need of updating. A foyer leads to the rooms on the main floor, including a large living room with exit to the garden and kitchen. The five bedrooms are spacious. The upper floor reveals an additional bedroom and an adaptable space. On the lower floor, a laundry area, two bedrooms, two bathrooms and a garage. Between the two houses, an extensive garden and a tennis court. The swimming pool and the multipurpose house offer an atmosphere of luxury and comfort, with kitchen, bathroom and multiple spaces. The pool area has porches, a summer kitchen ideal for parties with friends, hammocks, barbecue and outdoor dining area, ideal to make the most of this paradise in the middle of the village.

#### Location:

The property is located in the municipality of Sant Vicenç de Montalt, a charming town located 35 km from Barcelona and 60 km from Gerona, in the picturesque Maresme region. Surrounded by lush vegetation of pine trees and with stunning sea views, this place offers a privileged natural environment. In addition, it is located in the vicinity of the Golf Course, the Club Nautico Port Balis, an equestrian club and within walking distance of the beautiful beaches of the coast of Barcelona.