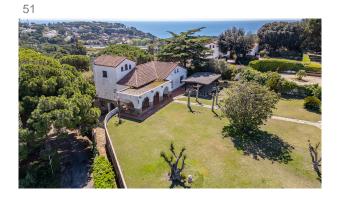

#### **Description:**

The property is located in the center of the village of Sant Vicenç de Montalt, surrounded by nature. With a main house in Catalan farmhouse style, with an attached multipurpose guest house. The swimming pool is located in front of the annex house and a tennis court separates the two houses offering maximum privacy, this oasis offers a unique experience. The main house, with sea and mountain views, is distinguished by its elegance, although in need of updating. A foyer leads to the rooms on the main floor, including a large living room with exit to the garden and kitchen. The five bedrooms are spacious. The upper floor reveals an additional bedroom and an adaptable space. On the lower floor, a laundry area, two bedrooms, two bathrooms and a garage. Between the two houses, an extensive garden and a tennis court. The swimming pool and the multipurpose house offer an atmosphere of luxury and comfort, with kitchen, bathroom and multiple spaces. The pool area has porches, a summer kitchen ideal for parties with friends, hammocks, barbecue and outdoor dining area, ideal to make the most of this paradise in the middle of the village.