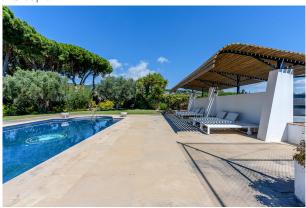

#### **Description:**

The property is located in the center of the village of Sant Vicenç de Montalt, surrounded by nature. With a main house in Catalan farmhouse style, with an attached multipurpose guest house. The swimming pool is located in front of the annex house and a tennis court separates the two houses offering maximum privacy, this oasis offers a unique experience. The main house, with sea and mountain views, is distinguished by its elegance, although in need of updating. A foyer leads to the rooms on the main floor, including a large living room with exit to the garden and kitchen. The five bedrooms are spacious. The upper floor reveals an additional bedroom and an adaptable space. On the lower floor, a laundry area, two bedrooms, two bathrooms and a garage. Between the two houses, an extensive garden and a tennis court. The swimming pool and the multipurpose house offer an atmosphere of luxury and comfort, with kitchen, bathroom and multiple spaces. The pool area has porches, a summer kitchen ideal for parties with friends, hammocks, barbecue and outdoor dining area, ideal to make the most of this paradise in the middle of the village.