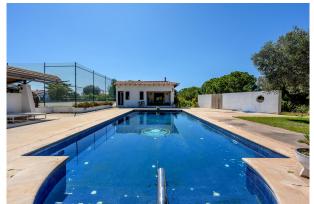

#### **Description:**

The property is located in the center of the village of Sant Vicenç de Montalt, surrounded by nature. With a main house in Catalan farmhouse style, with an attached multipurpose guest house. The swimming pool is located in front of the annex house and a tennis court separates the two houses offering maximum privacy, this oasis offers a unique experience. The main house, with sea and mountain views, is distinguished by its elegance, although in need of updating. A foyer leads to the rooms on the main floor, including a large living room with exit to the garden and kitchen. The five bedrooms are spacious. The upper floor reveals an additional bedroom and an adaptable space. On the lower floor, a laundry area, two bedrooms, two bathrooms and a garage. Between the two houses, an extensive garden and a tennis court. The swimming pool and the multipurpose house offer an atmosphere of luxury and comfort, with kitchen, bathroom and multiple spaces. The pool area has porches, a summer kitchen ideal for parties with friends, hammocks, barbecue and outdoor dining area, ideal to make the most of this paradise in the middle of the village.