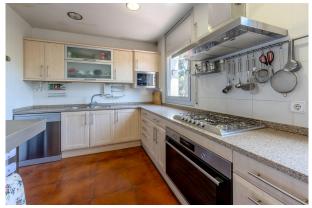

#### **Description:**

The property is located in the center of the village of Sant Vicenç de Montalt, surrounded by nature. With a main house in Catalan farmhouse style, with an attached multipurpose guest house. The swimming pool is located in front of the annex house and a tennis court separates the two houses offering maximum privacy, this oasis offers a unique experience. The main house, with sea and mountain views, is distinguished by its elegance, although in need of updating. A foyer leads to the rooms on the main floor, including a large living room with exit to the garden and kitchen. The five bedrooms are spacious. The upper floor reveals an additional bedroom and an adaptable space. On the lower floor, a laundry area, two bedrooms, two bathrooms and a garage. Between the two houses, an extensive garden and a tennis court. The swimming pool and the multipurpose house offer an atmosphere of luxury and comfort, with kitchen, bathroom and multiple spaces. The pool area has porches, a summer kitchen ideal for parties with friends, hammocks, barbecue and outdoor dining area, ideal to make the most of this paradise in the middle of the village.