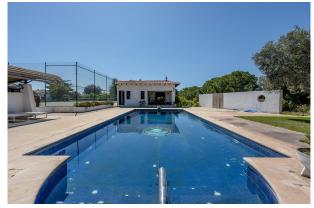

#### **Description:**

The property is located in the center of the village of Sant Vicenç de Montalt, surrounded by nature. With a main house in Catalan farmhouse style, with an attached multipurpose guest house. The swimming pool is located in front of the annex house and a tennis court separates the two houses offering maximum privacy, this oasis offers a unique experience. The main house, with sea and mountain views, is distinguished by its elegance, although in need of updating. A foyer leads to the rooms on the main floor, including a large living room with exit to the garden and kitchen. The five bedrooms are spacious. The upper floor reveals an additional bedroom and an adaptable space. On the lower floor, a laundry area, two bedrooms, two bathrooms and a garage. Between the two houses, an extensive garden and a tennis court. The swimming pool and the multipurpose house offer an atmosphere of luxury and comfort, with kitchen, bathroom and multiple spaces. The pool area has porches, a summer kitchen ideal for parties with friends, hammocks, barbecue and outdoor dining area, ideal to make the most of this paradise in the middle of the village.