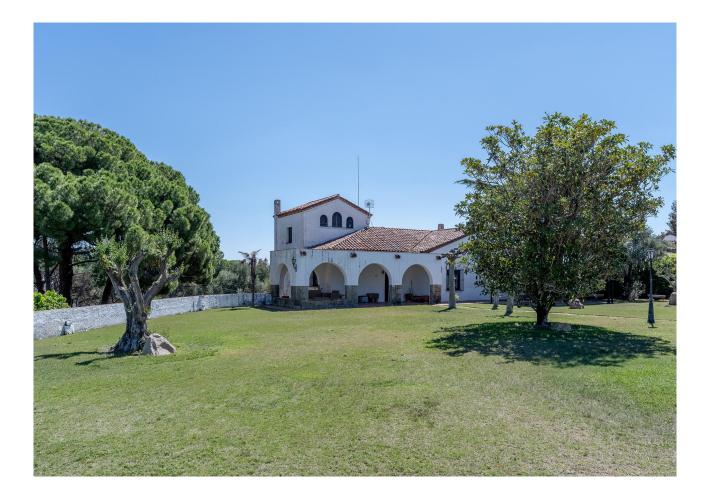

#### **Description:**

The property is located in the center of the village of Sant Vicenç de Montalt, surrounded by nature. With a main house in Catalan farmhouse style, with an attached multipurpose guest house. The swimming pool is located in front of the annex house and a tennis court separates the two houses offering maximum privacy, this oasis offers a unique experience. The main house, with sea and mountain views, is distinguished by its elegance, although in need of updating. A foyer leads to the rooms on the main floor, including a large living room with exit to the garden and kitchen. The five bedrooms are spacious. The upper floor reveals an additional bedroom and an adaptable space. On the lower floor, a laundry area, two bedrooms, two bathrooms and a garage. Between the two houses, an extensive garden and a tennis court. The swimming pool and the multipurpose house offer an atmosphere of luxury and comfort, with kitchen, bathroom and multiple spaces. The pool area has porches, a summer kitchen ideal for parties with friends, hammocks, barbecue and outdoor dining area, ideal to make the most of this paradise in the middle of the village.