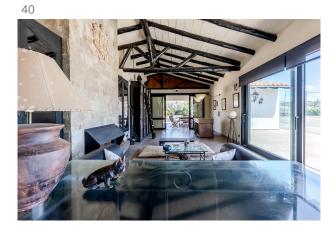

#### **Description:**

The property is located in the center of the village of Sant Vicenç de Montalt, surrounded by nature. With a main house in Catalan farmhouse style, with an attached multipurpose guest house. The swimming pool is located in front of the annex house and a tennis court separates the two houses offering maximum privacy, this oasis offers a unique experience. The main house, with sea and mountain views, is distinguished by its elegance, although in need of updating. A foyer leads to the rooms on the main floor, including a large living room with exit to the garden and kitchen. The five bedrooms are spacious. The upper floor reveals an additional bedroom and an adaptable space. On the lower floor, a laundry area, two bedrooms, two bathrooms and a garage. Between the two houses, an extensive garden and a tennis court. The swimming pool and the multipurpose house offer an atmosphere of luxury and comfort, with kitchen, bathroom and multiple spaces. The pool area has porches, a summer kitchen ideal for parties with friends, hammocks, barbecue and outdoor dining area, ideal to make the most of this paradise in the middle of the village.