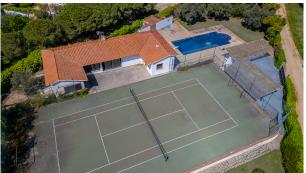

#### **Description:**

The property is located in the center of the village of Sant Vicenç de Montalt, surrounded by nature. With a main house in Catalan farmhouse style, with an attached multipurpose guest house. The swimming pool is located in front of the annex house and a tennis court separates the two houses offering maximum privacy, this oasis offers a unique experience. The main house, with sea and mountain views, is distinguished by its elegance, although in need of updating. A foyer leads to the rooms on the main floor, including a large living room with exit to the garden and kitchen. The five bedrooms are spacious. The upper floor reveals an additional bedroom and an adaptable space. On the lower floor, a laundry area, two bedrooms, two bathrooms and a garage. Between the two houses, an extensive garden and a tennis court. The swimming pool and the multipurpose house offer an atmosphere of luxury and comfort, with kitchen, bathroom and multiple spaces. The pool area has porches, a summer kitchen ideal for parties with friends, hammocks, barbecue and outdoor dining area, ideal to make the most of this paradise in the middle of the village.