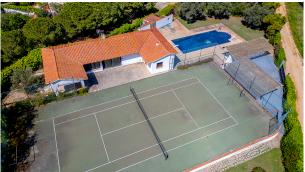

#### **Description:**

The property is located in the center of the village of Sant Vicenç de Montalt, surrounded by nature. With a main house in Catalan farmhouse style, with an attached multipurpose guest house. The swimming pool is located in front of the annex house and a tennis court separates the two houses offering maximum privacy, this oasis offers a unique experience. The main house, with sea and mountain views, is distinguished by its elegance, although in need of updating. A foyer leads to the rooms on the main floor, including a large living room with exit to the garden and kitchen. The five bedrooms are spacious. The upper floor reveals an additional bedroom and an adaptable space. On the lower floor, a laundry area, two bedrooms, two bathrooms and a garage. Between the two houses, an extensive garden and a tennis court. The swimming pool and the multipurpose house offer an atmosphere of luxury and comfort, with kitchen, bathroom and multiple spaces. The pool area has porches, a summer kitchen ideal for parties with friends, hammocks, barbecue and outdoor dining area, ideal to make the most of this paradise in the middle of the village.