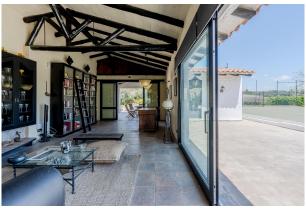

#### **Description:**

The property is located in the center of the village of Sant Vicenç de Montalt, surrounded by nature. With a main house in Catalan farmhouse style, with an attached multipurpose guest house. The swimming pool is located in front of the annex house and a tennis court separates the two houses offering maximum privacy, this oasis offers a unique experience. The main house, with sea and mountain views, is distinguished by its elegance, although in need of updating. A foyer leads to the rooms on the main floor, including a large living room with exit to the garden and kitchen. The five bedrooms are spacious. The upper floor reveals an additional bedroom and an adaptable space. On the lower floor, a laundry area, two bedrooms, two bathrooms and a garage. Between the two houses, an extensive garden and a tennis court. The swimming pool and the multipurpose house offer an atmosphere of luxury and comfort, with kitchen, bathroom and multiple spaces. The pool area has porches, a summer kitchen ideal for parties with friends, hammocks, barbecue and outdoor dining area, ideal to make the most of this paradise in the middle of the village.