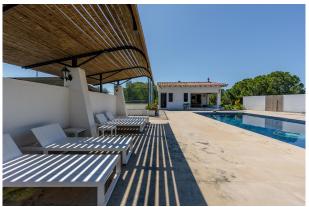

#### **Description:**

The property is located in the center of the village of Sant Vicenç de Montalt, surrounded by nature. With a main house in Catalan farmhouse style, with an attached multipurpose guest house. The swimming pool is located in front of the annex house and a tennis court separates the two houses offering maximum privacy, this oasis offers a unique experience. The main house, with sea and mountain views, is distinguished by its elegance, although in need of updating. A foyer leads to the rooms on the main floor, including a large living room with exit to the garden and kitchen. The five bedrooms are spacious. The upper floor reveals an additional bedroom and an adaptable space. On the lower floor, a laundry area, two bedrooms, two bathrooms and a garage. Between the two houses, an extensive garden and a tennis court. The swimming pool and the multipurpose house offer an atmosphere of luxury and comfort, with kitchen, bathroom and multiple spaces. The pool area has porches, a summer kitchen ideal for parties with friends, hammocks, barbecue and outdoor dining area, ideal to make the most of this paradise in the middle of the village.