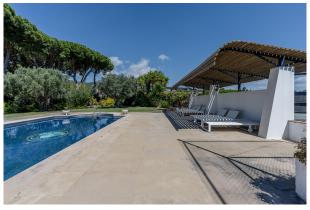

#### **Description:**

The property is located in the center of the village of Sant Vicenç de Montalt, surrounded by nature. With a main house in Catalan farmhouse style, with an attached multipurpose guest house. The swimming pool is located in front of the annex house and a tennis court separates the two houses offering maximum privacy, this oasis offers a unique experience. The main house, with sea and mountain views, is distinguished by its elegance, although in need of updating. A foyer leads to the rooms on the main floor, including a large living room with exit to the garden and kitchen. The five bedrooms are spacious. The upper floor reveals an additional bedroom and an adaptable space. On the lower floor, a laundry area, two bedrooms, two bathrooms and a garage. Between the two houses, an extensive garden and a tennis court. The swimming pool and the multipurpose house offer an atmosphere of luxury and comfort, with kitchen, bathroom and multiple spaces. The pool area has porches, a summer kitchen ideal for parties with friends, hammocks, barbecue and outdoor dining area, ideal to make the most of this paradise in the middle of the village.