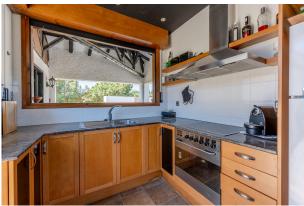

#### **Description:**

The property is located in the center of the village of Sant Vicenç de Montalt, surrounded by nature. With a main house in Catalan farmhouse style, with an attached multipurpose guest house. The swimming pool is located in front of the annex house and a tennis court separates the two houses offering maximum privacy, this oasis offers a unique experience. The main house, with sea and mountain views, is distinguished by its elegance, although in need of updating. A foyer leads to the rooms on the main floor, including a large living room with exit to the garden and kitchen. The five bedrooms are spacious. The upper floor reveals an additional bedroom and an adaptable space. On the lower floor, a laundry area, two bedrooms, two bathrooms and a garage. Between the two houses, an extensive garden and a tennis court. The swimming pool and the multipurpose house offer an atmosphere of luxury and comfort, with kitchen, bathroom and multiple spaces. The pool area has porches, a summer kitchen ideal for parties with friends, hammocks, barbecue and outdoor dining area, ideal to make the most of this paradise in the middle of the village.