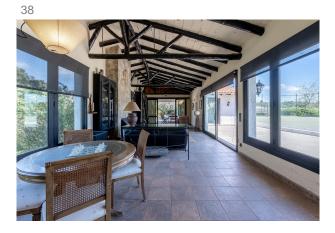

#### **Description:**

The property is located in the center of the village of Sant Vicenç de Montalt, surrounded by nature. With a main house in Catalan farmhouse style, with an attached multipurpose guest house. The swimming pool is located in front of the annex house and a tennis court separates the two houses offering maximum privacy, this oasis offers a unique experience. The main house, with sea and mountain views, is distinguished by its elegance, although in need of updating. A foyer leads to the rooms on the main floor, including a large living room with exit to the garden and kitchen. The five bedrooms are spacious. The upper floor reveals an additional bedroom and an adaptable space. On the lower floor, a laundry area, two bedrooms, two bathrooms and a garage. Between the two houses, an extensive garden and a tennis court. The swimming pool and the multipurpose house offer an atmosphere of luxury and comfort, with kitchen, bathroom and multiple spaces. The pool area has porches, a summer kitchen ideal for parties with friends, hammocks, barbecue and outdoor dining area, ideal to make the most of this paradise in the middle of the village.