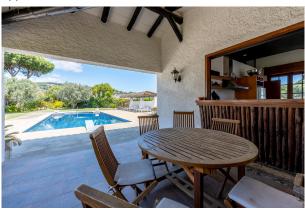

#### **Description:**

The property is located in the center of the village of Sant Vicenç de Montalt, surrounded by nature. With a main house in Catalan farmhouse style, with an attached multipurpose guest house. The swimming pool is located in front of the annex house and a tennis court separates the two houses offering maximum privacy, this oasis offers a unique experience. The main house, with sea and mountain views, is distinguished by its elegance, although in need of updating. A foyer leads to the rooms on the main floor, including a large living room with exit to the garden and kitchen. The five bedrooms are spacious. The upper floor reveals an additional bedroom and an adaptable space. On the lower floor, a laundry area, two bedrooms, two bathrooms and a garage. Between the two houses, an extensive garden and a tennis court. The swimming pool and the multipurpose house offer an atmosphere of luxury and comfort, with kitchen, bathroom and multiple spaces. The pool area has porches, a summer kitchen ideal for parties with friends, hammocks, barbecue and outdoor dining area, ideal to make the most of this paradise in the middle of the village.