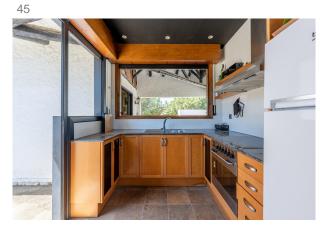

#### **Description:**

The property is located in the center of the village of Sant Vicenç de Montalt, surrounded by nature. With a main house in Catalan farmhouse style, with an attached multipurpose guest house. The swimming pool is located in front of the annex house and a tennis court separates the two houses offering maximum privacy, this oasis offers a unique experience. The main house, with sea and mountain views, is distinguished by its elegance, although in need of updating. A foyer leads to the rooms on the main floor, including a large living room with exit to the garden and kitchen. The five bedrooms are spacious. The upper floor reveals an additional bedroom and an adaptable space. On the lower floor, a laundry area, two bedrooms, two bathrooms and a garage. Between the two houses, an extensive garden and a tennis court. The swimming pool and the multipurpose house offer an atmosphere of luxury and comfort, with kitchen, bathroom and multiple spaces. The pool area has porches, a summer kitchen ideal for parties with friends, hammocks, barbecue and outdoor dining area, ideal to make the most of this paradise in the middle of the village.