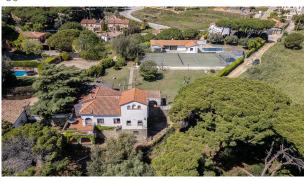

#### **Description:**

The property is located in the center of the village of Sant Vicenç de Montalt, surrounded by nature. With a main house in Catalan farmhouse style, with an attached multipurpose guest house. The swimming pool is located in front of the annex house and a tennis court separates the two houses offering maximum privacy, this oasis offers a unique experience. The main house, with sea and mountain views, is distinguished by its elegance, although in need of updating. A foyer leads to the rooms on the main floor, including a large living room with exit to the garden and kitchen. The five bedrooms are spacious. The upper floor reveals an additional bedroom and an adaptable space. On the lower floor, a laundry area, two bedrooms, two bathrooms and a garage. Between the two houses, an extensive garden and a tennis court. The swimming pool and the multipurpose house offer an atmosphere of luxury and comfort, with kitchen, bathroom and multiple spaces. The pool area has porches, a summer kitchen ideal for parties with friends, hammocks, barbecue and outdoor dining area, ideal to make the most of this paradise in the middle of the village.

#### Location:

The property is located in the municipality of Sant Vicenç de Montalt, a charming town located 35 km from Barcelona and 60 km from Gerona, in the picturesque Maresme region. Surrounded by lush vegetation of pine trees and with stunning sea views, this place offers a privileged natural environment. In addition, it is located in the vicinity of the Golf Course, the Club Nautico Port Balis, an equestrian club and within walking distance of the beautiful beaches of the coast of Barcelona.