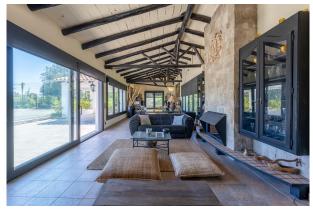

#### **Description:**

The property is located in the center of the village of Sant Vicenç de Montalt, surrounded by nature. With a main house in Catalan farmhouse style, with an attached multipurpose guest house. The swimming pool is located in front of the annex house and a tennis court separates the two houses offering maximum privacy, this oasis offers a unique experience. The main house, with sea and mountain views, is distinguished by its elegance, although in need of updating. A foyer leads to the rooms on the main floor, including a large living room with exit to the garden and kitchen. The five bedrooms are spacious. The upper floor reveals an additional bedroom and an adaptable space. On the lower floor, a laundry area, two bedrooms, two bathrooms and a garage. Between the two houses, an extensive garden and a tennis court. The swimming pool and the multipurpose house offer an atmosphere of luxury and comfort, with kitchen, bathroom and multiple spaces. The pool area has porches, a summer kitchen ideal for parties with friends, hammocks, barbecue and outdoor dining area, ideal to make the most of this paradise in the middle of the village.