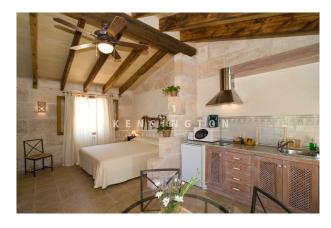

#### Room layout:

The approx. 384 m<sup>2</sup> of living space is distributed as follows:

- The main house has three bedrooms, three bathrooms, a fully equipped kitchen and a spacious living and dining area.
- Adjacent to the main house are two independent apartments and a studio, each with its own entrance and kitchen.
- There is also a separate guest house with two bedrooms, an open-plan living/dining/kitchen area, a bathroom and a private terrace.

## **Equipment description:**

Exposed wooden beam ceilings
High-quality tiled floors
Built-in wardrobes
Double glazing
Air conditioning hot/cold
Central heating
Own water supply (well)