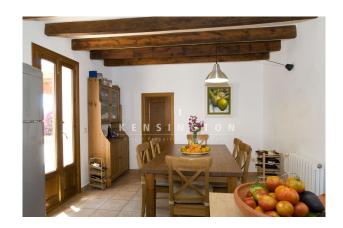

#### Room layout:

The approx. 384 m<sup>2</sup> of living space is distributed as follows:

- The main house has three bedrooms, three bathrooms, a fully equipped kitchen and a spacious living and dining area.
- Adjacent to the main house are two independent apartments and a studio, each with its own entrance and kitchen.
- There is also a separate guest house with two bedrooms, an open-plan living/dining/kitchen area, a bathroom and a private terrace.

## **Equipment description:**

Exposed wooden beam ceilings
High-quality tiled floors
Built-in wardrobes
Double glazing
Air conditioning hot/cold
Central heating
Own water supply (well)