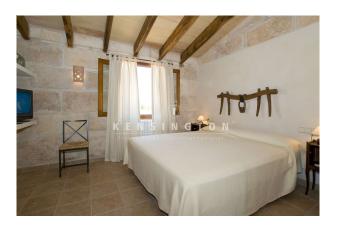

#### Room layout:

The approx. 384 m<sup>2</sup> of living space is distributed as follows:

- The main house has three bedrooms, three bathrooms, a fully equipped kitchen and a spacious living and dining area.
- Adjacent to the main house are two independent apartments and a studio, each with its own entrance and kitchen.
- There is also a separate guest house with two bedrooms, an open-plan living/dining/kitchen area, a bathroom and a private terrace.

## **Equipment description:**

Exposed wooden beam ceilings
High-quality tiled floors
Built-in wardrobes
Double glazing
Air conditioning hot/cold
Central heating
Own water supply (well)