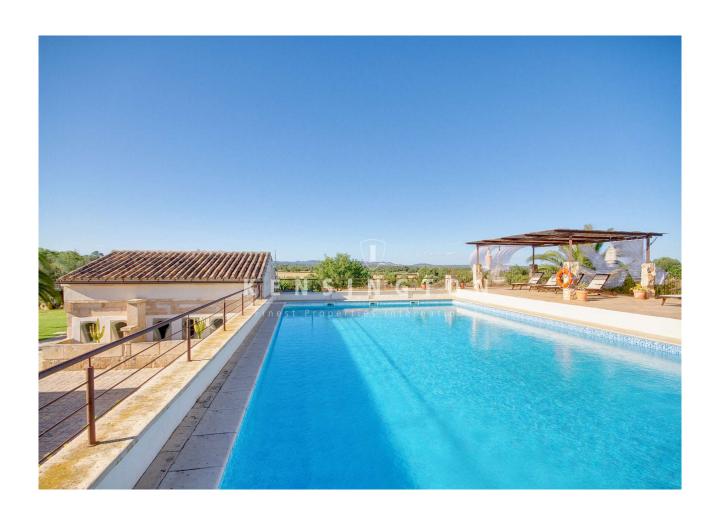

#### Outdoor area:

The impressive 42,000 m² plot includes a productive olive plantation, a large pool, numerous parking spaces and lovingly landscaped garden areas.