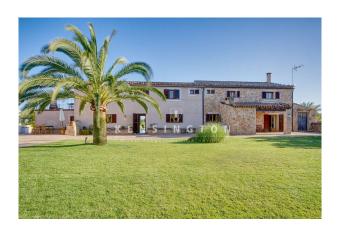

## **Description:**

The finca presented here has an agrotourism license and is located in the municipality of Campos. It is only 10 minutes away from the famous Es Trenc beach and can be reached in 30 minutes from both the airport and Palma.

#### Room layout:

The approx. 384 m<sup>2</sup> of living space is distributed as follows:

- The main house has three bedrooms, three bathrooms, a fully equipped kitchen and a spacious living and dining area.
- Adjacent to the main house are two independent apartments and a studio, each with its own entrance and kitchen.
- There is also a separate guest house with two bedrooms, an open-plan living/dining/kitchen area, a bathroom and a private terrace.

#### Outdoor area:

The impressive 42,000 m² plot includes a productive olive plantation, a large pool, numerous parking spaces and lovingly landscaped garden areas.