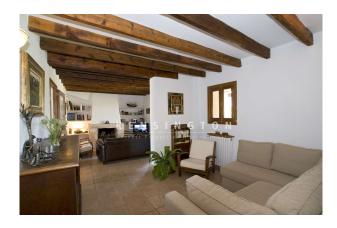

#### Room layout:

The approx. 384 m<sup>2</sup> of living space is distributed as follows:

- The main house has three bedrooms, three bathrooms, a fully equipped kitchen and a spacious living and dining area.
- Adjacent to the main house are two independent apartments and a studio, each with its own entrance and kitchen.
- There is also a separate guest house with two bedrooms, an open-plan living/dining/kitchen area, a bathroom and a private terrace.

## **Equipment description:**

Exposed wooden beam ceilings
High-quality tiled floors
Built-in wardrobes
Double glazing
Air conditioning hot/cold
Central heating
Own water supply (well)