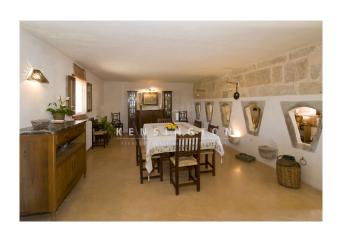

#### Room layout:

The approx. 384 m<sup>2</sup> of living space is distributed as follows:

- The main house has three bedrooms, three bathrooms, a fully equipped kitchen and a spacious living and dining area.
- Adjacent to the main house are two independent apartments and a studio, each with its own entrance and kitchen.
- There is also a separate guest house with two bedrooms, an open-plan living/dining/kitchen area, a bathroom and a private terrace.