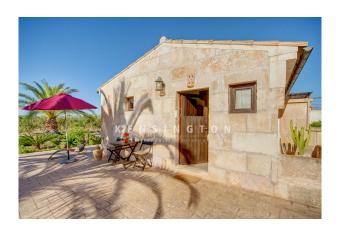

#### Room layout:

The approx. 384 m<sup>2</sup> of living space is distributed as follows:

- The main house has three bedrooms, three bathrooms, a fully equipped kitchen and a spacious living and dining area.
- Adjacent to the main house are two independent apartments and a studio, each with its own entrance and kitchen.
- There is also a separate guest house with two bedrooms, an open-plan living/dining/kitchen area, a bathroom and a private terrace.