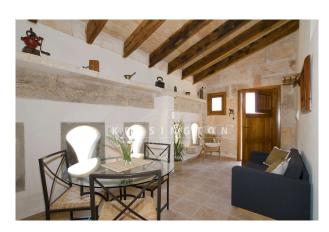

#### Room layout:

The approx. 384 m<sup>2</sup> of living space is distributed as follows:

- The main house has three bedrooms, three bathrooms, a fully equipped kitchen and a spacious living and dining area.
- Adjacent to the main house are two independent apartments and a studio, each with its own entrance and kitchen.
- There is also a separate guest house with two bedrooms, an open-plan living/dining/kitchen area, a bathroom and a private terrace.