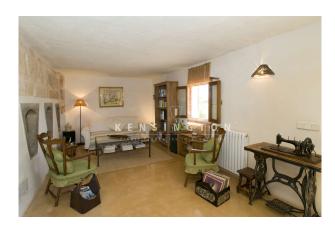

#### Room layout:

The approx. 384 m<sup>2</sup> of living space is distributed as follows:

- The main house has three bedrooms, three bathrooms, a fully equipped kitchen and a spacious living and dining area.
- Adjacent to the main house are two independent apartments and a studio, each with its own entrance and kitchen.
- There is also a separate guest house with two bedrooms, an open-plan living/dining/kitchen area, a bathroom and a private terrace.