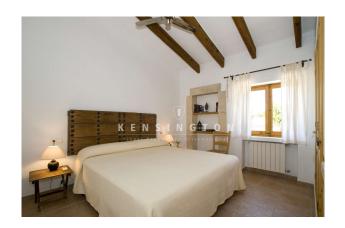

#### Room layout:

The approx. 384 m<sup>2</sup> of living space is distributed as follows:

- The main house has three bedrooms, three bathrooms, a fully equipped kitchen and a spacious living and dining area.
- Adjacent to the main house are two independent apartments and a studio, each with its own entrance and kitchen.
- There is also a separate guest house with two bedrooms, an open-plan living/dining/kitchen area, a bathroom and a private terrace.

## **Equipment description:**

Exposed wooden beam ceilings
High-quality tiled floors
Built-in wardrobes
Double glazing
Air conditioning hot/cold
Central heating
Own water supply (well)