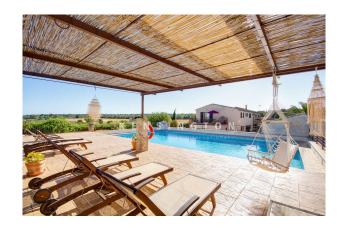

#### Outdoor area:

The impressive 42,000 m² plot includes a productive olive plantation, a large pool, numerous parking spaces and lovingly landscaped garden areas.