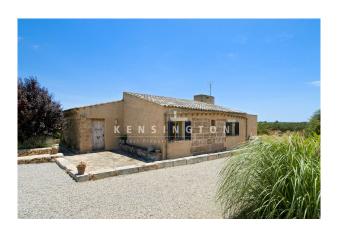

## **Description:**

The finca presented here has an agrotourism license and is located in the municipality of Campos. It is only 10 minutes away from the famous Es Trenc beach and can be reached in 30 minutes from both the airport and Palma.

In addition to the income from tourism, additional income can be generated from its own olive oil production.

The property was once used as a dairy farm and many of the original elements have been preserved. The entire property has been stylishly renovated with great attention to detail, harmoniously integrating the original elements.