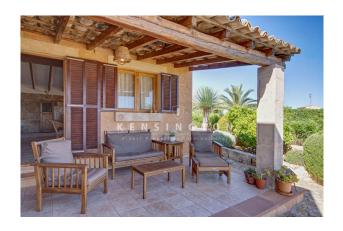

#### Room layout:

The approx. 384 m<sup>2</sup> of living space is distributed as follows:

- The main house has three bedrooms, three bathrooms, a fully equipped kitchen and a spacious living and dining area.
- Adjacent to the main house are two independent apartments and a studio, each with its own entrance and kitchen.
- There is also a separate guest house with two bedrooms, an open-plan living/dining/kitchen area, a bathroom and a private terrace.

## **Equipment description:**

Exposed wooden beam ceilings
High-quality tiled floors
Built-in wardrobes
Double glazing
Air conditioning hot/cold
Central heating
Own water supply (well)