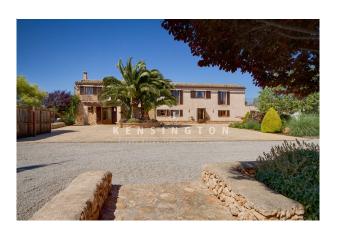

## **Description:**

The finca presented here has an agrotourism license and is located in the municipality of Campos. It is only 10 minutes away from the famous Es Trenc beach and can be reached in 30 minutes from both the airport and Palma.

#### Room layout:

The approx. 384 m<sup>2</sup> of living space is distributed as follows:

- The main house has three bedrooms, three bathrooms, a fully equipped kitchen and a spacious living and dining area.
- Adjacent to the main house are two independent apartments and a studio, each with its own entrance and kitchen.
- There is also a separate guest house with two bedrooms, an open-plan living/dining/kitchen area, a bathroom and a private terrace.

#### Outdoor area:

The impressive 42,000 m² plot includes a productive olive plantation, a large pool, numerous parking spaces and lovingly landscaped garden areas.