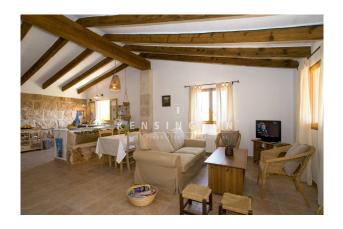

#### Room layout:

The approx. 384 m<sup>2</sup> of living space is distributed as follows:

- The main house has three bedrooms, three bathrooms, a fully equipped kitchen and a spacious living and dining area.
- Adjacent to the main house are two independent apartments and a studio, each with its own entrance and kitchen.
- There is also a separate guest house with two bedrooms, an open-plan living/dining/kitchen area, a bathroom and a private terrace.