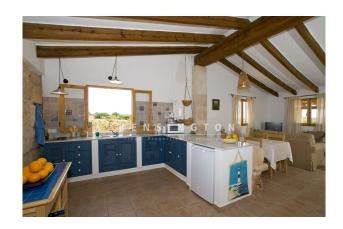

#### Room layout:

The approx. 384 m<sup>2</sup> of living space is distributed as follows:

- The main house has three bedrooms, three bathrooms, a fully equipped kitchen and a spacious living and dining area.
- Adjacent to the main house are two independent apartments and a studio, each with its own entrance and kitchen.
- There is also a separate guest house with two bedrooms, an open-plan living/dining/kitchen area, a bathroom and a private terrace.

## **Equipment description:**

Exposed wooden beam ceilings
High-quality tiled floors
Built-in wardrobes
Double glazing
Air conditioning hot/cold
Central heating
Own water supply (well)