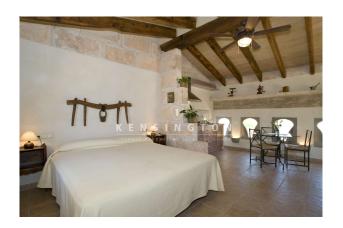

#### Room layout:

The approx. 384 m<sup>2</sup> of living space is distributed as follows:

- The main house has three bedrooms, three bathrooms, a fully equipped kitchen and a spacious living and dining area.
- Adjacent to the main house are two independent apartments and a studio, each with its own entrance and kitchen.
- There is also a separate guest house with two bedrooms, an open-plan living/dining/kitchen area, a bathroom and a private terrace.

## **Equipment description:**

Exposed wooden beam ceilings
High-quality tiled floors
Built-in wardrobes
Double glazing
Air conditioning hot/cold
Central heating
Own water supply (well)