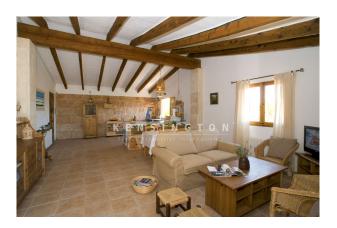

#### Room layout:

The approx. 384 m<sup>2</sup> of living space is distributed as follows:

- The main house has three bedrooms, three bathrooms, a fully equipped kitchen and a spacious living and dining area.
- Adjacent to the main house are two independent apartments and a studio, each with its own entrance and kitchen.
- There is also a separate guest house with two bedrooms, an open-plan living/dining/kitchen area, a bathroom and a private terrace.

## **Equipment description:**

Exposed wooden beam ceilings
High-quality tiled floors
Built-in wardrobes
Double glazing
Air conditioning hot/cold
Central heating
Own water supply (well)