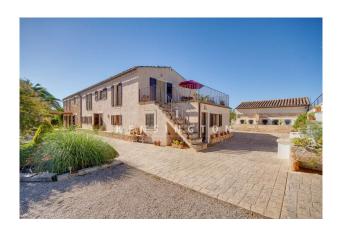

#### Room layout:

The approx. 384 m<sup>2</sup> of living space is distributed as follows:

- The main house has three bedrooms, three bathrooms, a fully equipped kitchen and a spacious living and dining area.
- Adjacent to the main house are two independent apartments and a studio, each with its own entrance and kitchen.
- There is also a separate guest house with two bedrooms, an open-plan living/dining/kitchen area, a bathroom and a private terrace.