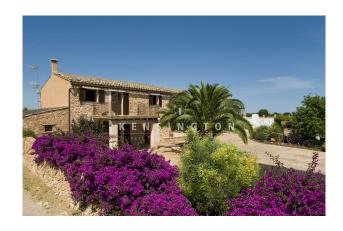

#### Outdoor area:

The impressive 42,000 m² plot includes a productive olive plantation, a large pool, numerous parking spaces and lovingly landscaped garden areas.