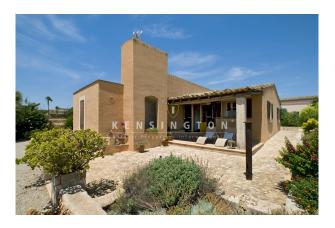

#### Room layout:

The approx. 384 m<sup>2</sup> of living space is distributed as follows:

- The main house has three bedrooms, three bathrooms, a fully equipped kitchen and a spacious living and dining area.
- Adjacent to the main house are two independent apartments and a studio, each with its own entrance and kitchen.
- There is also a separate guest house with two bedrooms, an open-plan living/dining/kitchen area, a bathroom and a private terrace.