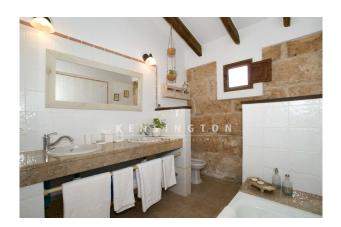

#### Room layout:

The approx. 384 m<sup>2</sup> of living space is distributed as follows:

- The main house has three bedrooms, three bathrooms, a fully equipped kitchen and a spacious living and dining area.
- Adjacent to the main house are two independent apartments and a studio, each with its own entrance and kitchen.
- There is also a separate guest house with two bedrooms, an open-plan living/dining/kitchen area, a bathroom and a private terrace.