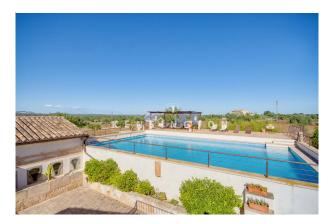

#### Outdoor area:

The impressive 42,000 m² plot includes a productive olive plantation, a large pool, numerous parking spaces and lovingly landscaped garden areas.