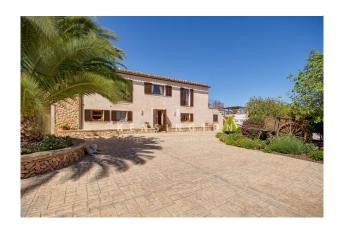

## **Description:**

The finca presented here has an agrotourism license and is located in the municipality of Campos. It is only 10 minutes away from the famous Es Trenc beach and can be reached in 30 minutes from both the airport and Palma.

#### Room layout:

The approx. 384 m<sup>2</sup> of living space is distributed as follows:

- The main house has three bedrooms, three bathrooms, a fully equipped kitchen and a spacious living and dining area.
- Adjacent to the main house are two independent apartments and a studio, each with its own entrance and kitchen.
- There is also a separate guest house with two bedrooms, an open-plan living/dining/kitchen area, a bathroom and a private terrace.

#### Outdoor area:

The impressive 42,000 m² plot includes a productive olive plantation, a large pool, numerous parking spaces and lovingly landscaped garden areas.