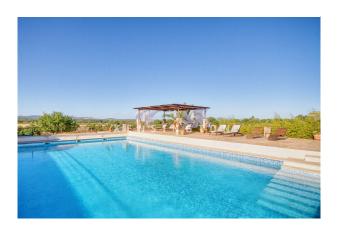

#### Outdoor area:

The impressive 42,000 m² plot includes a productive olive plantation, a large pool, numerous parking spaces and lovingly landscaped garden areas.