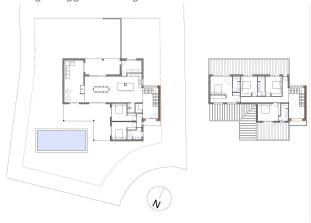

### Key Features:

- Plot Size: 2,239 m<sup>2</sup>
- Development Potential:
- Option 1: Build two stunning houses, each with approximately 300 m² of living area, private pools, and landscaped

## gardens.

- Option 2: Create a luxurious single-family home with over 500 m² of living space, a larger pool, and expansive gardens.
- Option 3: Divide the plot to construct four smaller houses, ideal for investment or creating a boutique residential community.

#### Design Suggestions:

- Two contemporary houses with 300 m² of living area, each featuring private pools and gardens.
- A single spacious villa offering over 500 m<sup>2</sup> of living area with exceptional outdoor spaces.
- Four elegant homes, each with private pools and thoughtful layouts.