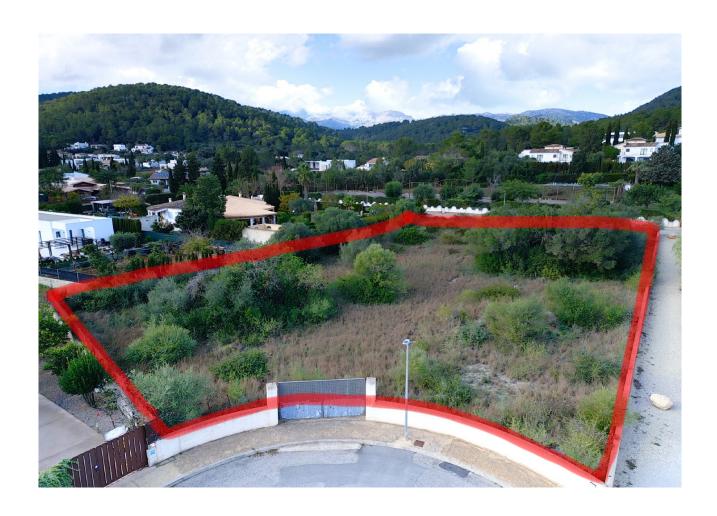

# **Exceptional Double Plot in Crestatx, Sa Pobla, Mallorca for Sale**

# **Description:**

Exceptional Double Plot for Sale in Crestatx, Sa Pobla

Situated in the sought-after residential area of Crestatx, this expansive double plot spans an impressive 2,239 m2 and presents a rare opportunity to create a bespoke development in Mallorca's picturesque north. With access from two streets, this plot combines convenience, privacy, and exceptional potential.

### Key Features:

- Plot Size: 2,239 m<sup>2</sup>
- Development Potential:
- Option 1: Build two stunning houses, each with approximately 300 m² of living area, private pools, and landscaped

This corner plot provides endless opportunities for creating your dream home or a premium investment property in one of the north's most up-and-coming areas. Whether you envision two large villas, a single luxurious estate, or a collection of boutique homes, this plot offers the flexibility and prime location to bring your vision to life.