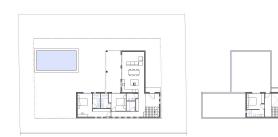

### Key Features:

- Plot Size: 2,239 m<sup>2</sup>
- Development Potential:
- Option 1: Build two stunning houses, each with approximately 300 m² of living area, private pools, and landscaped

## gardens.

- Option 2: Create a luxurious single-family home with over 500 m² of living space, a larger pool, and expansive gardens.
- Option 3: Divide the plot to construct four smaller houses, ideal for investment or creating a boutique residential community.

#### Design Suggestions:

- Two contemporary houses with 300 m² of living area, each featuring private pools and gardens.
- A single spacious villa offering over 500 m<sup>2</sup> of living area with exceptional outdoor spaces.
- Four elegant homes, each with private pools and thoughtful layouts.