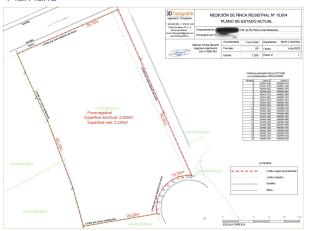

## general:

object number external:KNP08309as from:02.01.2025usage:habitationmarketing method:purchaseproperty:plot of land (habitation)place:07420 Sa Pobla Crestatx

Total size of site: 2.239,00 m<sup>2</sup>

### Key Features:

- Plot Size: 2,239 m<sup>2</sup>
- Development Potential:
- Option 1: Build two stunning houses, each with approximately 300 m² of living area, private pools, and landscaped