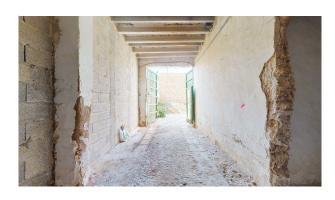

The property of approx 650 m2 constructed area consists of a main house built on 2 floors and a garage which was used at that time to store the agricultural machinery. The house and the garage lead into the very large courtyard with

the possibility to build a large pool. Opposite is another house, at that time the animals were kept here, and agricultural equipment was stored. To the rear of this building is a large garden, which was again used for keeping animals.