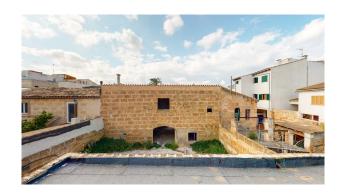

# Exceptional manor house in Mallorca Sa Pobla for sale with large patio, garden, guest house and garage

The property of approx 650 m2 constructed area consists of a main house built on 2 floors and a garage which was used at that time to store the agricultural machinery. The house and the garage lead into the very large courtyard with

the possibility to build a large pool. Opposite is another house, at that time the animals were kept here, and agricultural equipment was stored. To the rear of this building is a large garden, which was again used for keeping animals.