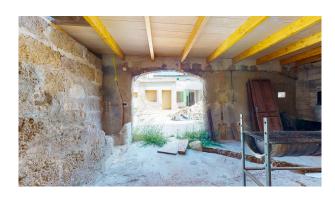

## **Description:**

The townhouse transmits the sensation of a farmhouse, and it is located in the centre of Sa Pobla. A rare jewel that has received permission for refurbishment/renovation.

The townhouse is in a very good state of conservation as it has already been partially renovated, with an infinity of possibilities for the layout of the rooms. The roofs and ceilings have been renovated and reinforced.

The property of approx 650 m2 constructed area consists of a main house built on 2 floors and a garage which was used at that time to store the agricultural machinery. The house and the garage lead into the very large courtyard with

the possibility to build a large pool. Opposite is another house, at that time the animals were kept here, and agricultural equipment was stored. To the rear of this building is a large garden, which was again used for keeping animals.