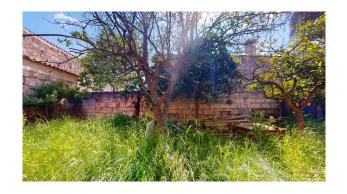

The property of approx 650 m2 constructed area consists of a main house built on 2 floors and a garage which was used at that time to store the agricultural machinery. The house and the garage lead into the very large courtyard with

the possibility to build a large pool. Opposite is another house, at that time the animals were kept here, and agricultural equipment was stored. To the rear of this building is a large garden, which was again used for keeping animals.

The property has the feel of a farmhouse but is located in the centre of the town of Sa Pobla!

Entering this special property, you can feel the historical atmosphere. The courtyard and garden give us the feeling of being in the middle of nature, but instead we are in the heart of a town.