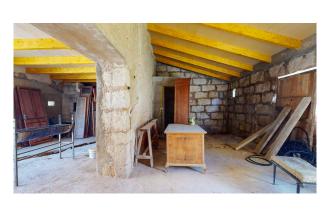

## **Description:**

The townhouse transmits the sensation of a farmhouse, and it is located in the centre of Sa Pobla. A rare jewel that has received permission for refurbishment/renovation.

The townhouse is in a very good state of conservation as it has already been partially renovated, with an infinity of possibilities for the layout of the rooms. The roofs and ceilings have been renovated and reinforced.

The property of approx 650 m2 constructed area consists of a main house built on 2 floors and a garage which was used at that time to store the agricultural machinery. The house and the garage lead into the very large courtyard with