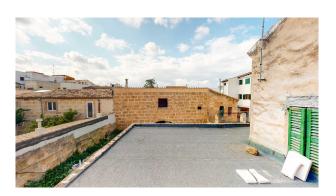

The property of approx 650 m2 constructed area consists of a main house built on 2 floors and a garage which was used at that time to store the agricultural machinery. The house and the garage lead into the very large courtyard with

the possibility to build a large pool. Opposite is another house, at that time the animals were kept here, and agricultural equipment was stored. To the rear of this building is a large garden, which was again used for keeping animals.