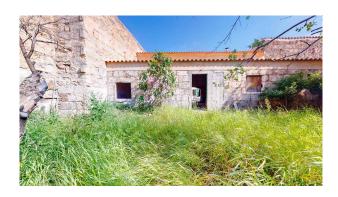

The property of approx 650 m2 constructed area consists of a main house built on 2 floors and a garage which was used at that time to store the agricultural machinery. The house and the garage lead into the very large courtyard with

the possibility to build a large pool. Opposite is another house, at that time the animals were kept here, and agricultural equipment was stored. To the rear of this building is a large garden, which was again used for keeping animals.