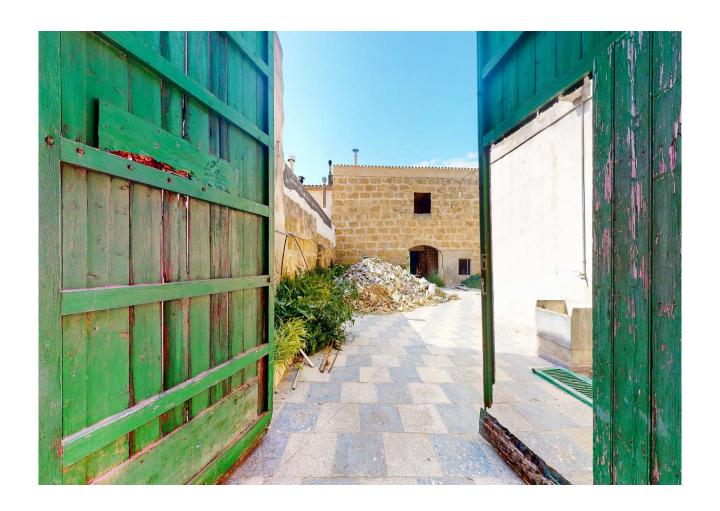

## **Description:**

The townhouse transmits the sensation of a farmhouse, and it is located in the centre of Sa Pobla. A rare jewel that has received permission for refurbishment/renovation.

The townhouse is in a very good state of conservation as it has already been partially renovated, with an infinity of possibilities for the layout of the rooms. The roofs and ceilings have been renovated and reinforced.

The property of approx 650 m2 constructed area consists of a main house built on 2 floors and a garage which was used at that time to store the agricultural machinery. The house and the garage lead into the very large courtyard with

The property has the feel of a farmhouse but is located in the centre of the town of Sa Pobla!

Entering this special property, you can feel the historical atmosphere. The courtyard and garden give us the feeling of being in the middle of nature, but instead we are in the heart of a town.