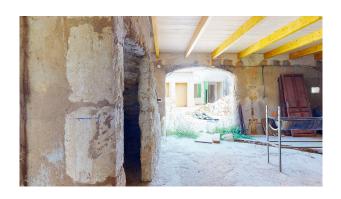

## **Description:**

The townhouse transmits the sensation of a farmhouse, and it is located in the centre of Sa Pobla. A rare jewel that has received permission for refurbishment/renovation.

The townhouse is in a very good state of conservation as it has already been partially renovated, with an infinity of possibilities for the layout of the rooms. The roofs and ceilings have been renovated and reinforced.

The property of approx 650 m2 constructed area consists of a main house built on 2 floors and a garage which was used at that time to store the agricultural machinery. The house and the garage lead into the very large courtyard with

the possibility to build a large pool. Opposite is another house, at that time the animals were kept here, and agricultural equipment was stored. To the rear of this building is a large garden, which was again used for keeping animals.