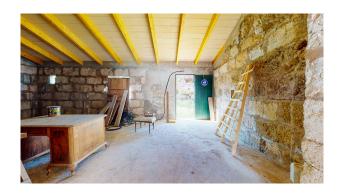

The property of approx 650 m2 constructed area consists of a main house built on 2 floors and a garage which was used at that time to store the agricultural machinery. The house and the garage lead into the very large courtyard with

the possibility to build a large pool. Opposite is another house, at that time the animals were kept here, and agricultural equipment was stored. To the rear of this building is a large garden, which was again used for keeping animals.