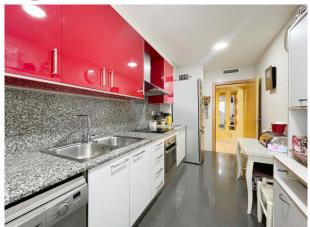

# general:

|                         |                       | (                   | 00.44.0004     |
|-------------------------|-----------------------|---------------------|----------------|
| object number external: | KBMN234               | as from:            | 09.11.2024     |
| usage:                  | habitation            | marketing method:   | purchase       |
| property:               | flat                  | construction year:  | 2005           |
| place:                  | 08319 Badalona        | living space:       | 133,00 m²      |
| Total space:            | 133,00 m <sup>2</sup> | floor:              | 2              |
| Number of Rooms:        | 5,0                   | Number of bedrooms: | 3,0            |
| Number of bathrooms:    | 2,0                   | Condition:          | first time use |