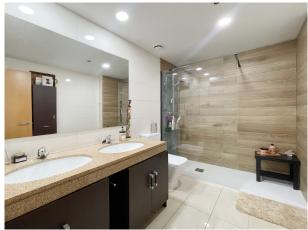

# general:

|                         |                       | (                   | 00.44.0004     |
|-------------------------|-----------------------|---------------------|----------------|
| object number external: | KBMN234               | as from:            | 09.11.2024     |
| usage:                  | habitation            | marketing method:   | purchase       |
| property:               | flat                  | construction year:  | 2005           |
| place:                  | 08319 Badalona        | living space:       | 133,00 m²      |
| Total space:            | 133,00 m <sup>2</sup> | floor:              | 2              |
| Number of Rooms:        | 5,0                   | Number of bedrooms: | 3,0            |
| Number of bathrooms:    | 2,0                   | Condition:          | first time use |