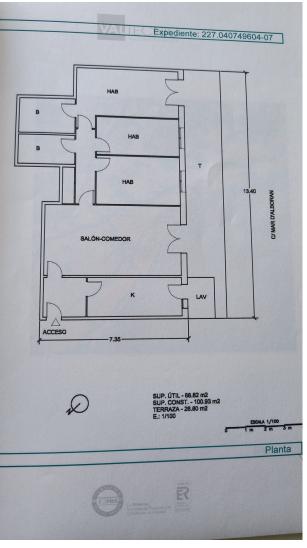

# general:

|                         |                       | (                   | 00.44.0004     |
|-------------------------|-----------------------|---------------------|----------------|
| object number external: | KBMN234               | as from:            | 09.11.2024     |
| usage:                  | habitation            | marketing method:   | purchase       |
| property:               | flat                  | construction year:  | 2005           |
| place:                  | 08319 Badalona        | living space:       | 133,00 m²      |
| Total space:            | 133,00 m <sup>2</sup> | floor:              | 2              |
| Number of Rooms:        | 5,0                   | Number of bedrooms: | 3,0            |
| Number of bathrooms:    | 2,0                   | Condition:          | first time use |