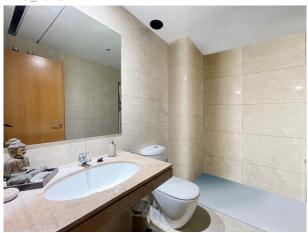

# general:

|                         |                       | (                   | 00.44.0004     |
|-------------------------|-----------------------|---------------------|----------------|
| object number external: | KBMN234               | as from:            | 09.11.2024     |
| usage:                  | habitation            | marketing method:   | purchase       |
| property:               | flat                  | construction year:  | 2005           |
| place:                  | 08319 Badalona        | living space:       | 133,00 m²      |
| Total space:            | 133,00 m <sup>2</sup> | floor:              | 2              |
| Number of Rooms:        | 5,0                   | Number of bedrooms: | 3,0            |
| Number of bathrooms:    | 2,0                   | Condition:          | first time use |