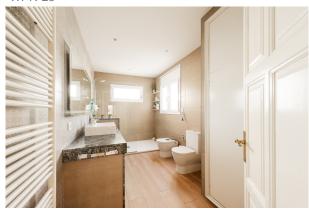

## general:

| object number external: | KBMN295               | as from:                  | 28.11.2024            |
|-------------------------|-----------------------|---------------------------|-----------------------|
| usage:                  | habitation            | marketing method:         | purchase              |
| property:               | House                 | construction year:        | 1960                  |
| living space:           | 307,00 m <sup>2</sup> | Floor space:              | 307,00 m <sup>2</sup> |
| Total size of site:     | 420,00 m <sup>2</sup> | Total space:              | 420,00 m <sup>2</sup> |
| Number of Rooms:        | 10,0                  | Number of bedrooms:       | 6,0                   |
| Number of bathrooms:    | 2,0                   | number of parking spaces: | 2,0                   |