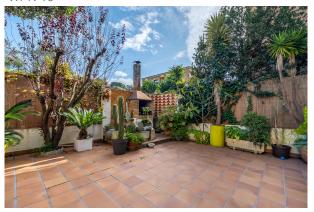

The living room welcomes you with a charming porch, a huge terrace to enjoy the outdoors, and a private garden at the entrance, perfect for your moments of relaxation. In addition, you will have enough space to park up to 2 cars inside the plot.

Imagine a large roof terrace where you can realize all your projects: from a solarium to a leisure area to enjoy with friends and family.

The house also includes a private garage for 1 car, ensuring comfort and security at all times.