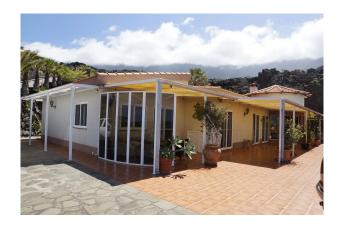

# Exclusive villa in a dream location with sea views

#### **Description:**

Unique opportunity! Exclusive villa in a dream location in the middle of the fertile golf valley of El Hierro. The main house with 262 sqm offers plenty of space with 6 bedrooms and 4 bathrooms. All bedrooms have access to the terrace with views over the beautiful palm garden of the subtropical 9000 square metre finca to the sea. In the separate guest house with 2 bedrooms by the spacious pool you can welcome your guests seeking peace and quiet. Enjoy the fantastic view of the coast on the large covered terrace all year round, from breakfast to a glass of wine in the evening.

This magnificent property with mature trees is the perfect place to relax and is suitable as a private home as well as a small country hotel - the location is undisputedly one of the most beautiful here in La Frontera, if not the whole of El Hierro.