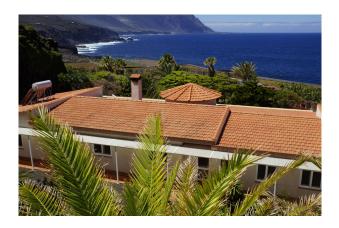

#### **Description:**

Unique opportunity! Exclusive villa in a dream location in the middle of the fertile golf valley of El Hierro. The main house with 262 sqm offers plenty of space with 6 bedrooms and 4 bathrooms. All bedrooms have access to the terrace with views over the beautiful palm garden of the subtropical 9000 square metre finca to the sea. In the separate guest house with 2 bedrooms by the spacious pool you can welcome your guests seeking peace and quiet. Enjoy the fantastic view of the coast on the large covered terrace all year round, from breakfast to a glass of wine in the evening.

You can prepare meals in the open-plan kitchen in the large lounge with a sea view. A special highlight is the impressive dome in the lounge.

The property can be reached via a tarmac side road and you can drive up to the house on the private driveway with electric gate.