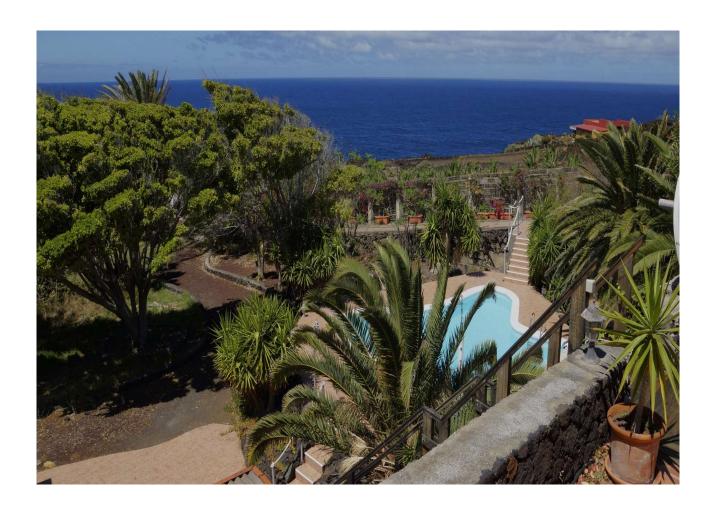

#### **Description:**

Unique opportunity! Exclusive villa in a dream location in the middle of the fertile golf valley of El Hierro. The main house with 262 sqm offers plenty of space with 6 bedrooms and 4 bathrooms. All bedrooms have access to the terrace with views over the beautiful palm garden of the subtropical 9000 square metre finca to the sea. In the separate guest house with 2 bedrooms by the spacious pool you can welcome your guests seeking peace and quiet. Enjoy the fantastic view of the coast on the large covered terrace all year round, from breakfast to a glass of wine in the evening.

Large covered terrace with fantastic views of the sea and the coast

Guest house/ pool house:

2 bedrooms

1 bathroom / 1 WC

Open-plan kitchen/living area

# Other information:

Garden:

Large pool (chlorine unheated)

Park-like palm garden with mature trees

Automatic irrigation

Various small casitas 1 x as washing machine house and 1x for garden tools

garden pond