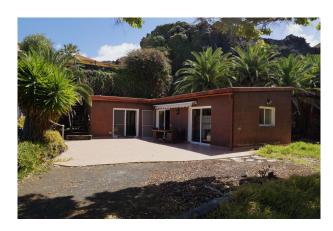

#### **Description:**

Unique opportunity! Exclusive villa in a dream location in the middle of the fertile golf valley of El Hierro. The main house with 262 sqm offers plenty of space with 6 bedrooms and 4 bathrooms. All bedrooms have access to the terrace with views over the beautiful palm garden of the subtropical 9000 square metre finca to the sea. In the separate guest house with 2 bedrooms by the spacious pool you can welcome your guests seeking peace and quiet. Enjoy the fantastic view of the coast on the large covered terrace all year round, from breakfast to a glass of wine in the evening.

You can prepare meals in the open-plan kitchen in the large lounge with a sea view. A special highlight is the impressive dome in the lounge.

The property can be reached via a tarmac side road and you can drive up to the house on the private driveway with electric gate.