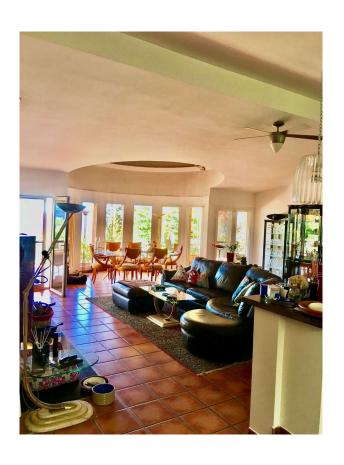

You can prepare meals in the open-plan kitchen in the large lounge with a sea view. A special highlight is the impressive dome in the lounge.

The property can be reached via a tarmac side road and you can drive up to the house on the private driveway with electric gate.

### **Equipment description:**

Villa:

Large lounge with open-plan kitchen

Office can be used as a library or as an additional guest room

4 bedrooms (2 with en suite bathrooms)

3 bathrooms

1 quest WC

Pantry