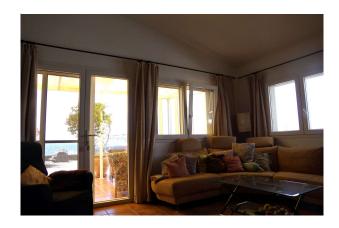

You can prepare meals in the open-plan kitchen in the large lounge with a sea view. A special highlight is the impressive dome in the lounge.

The property can be reached via a tarmac side road and you can drive up to the house on the private driveway with electric gate.

### **Equipment description:**

Villa:

Large lounge with open-plan kitchen

Office can be used as a library or as an additional guest room

4 bedrooms (2 with en suite bathrooms)

3 bathrooms

1 quest WC

Pantry