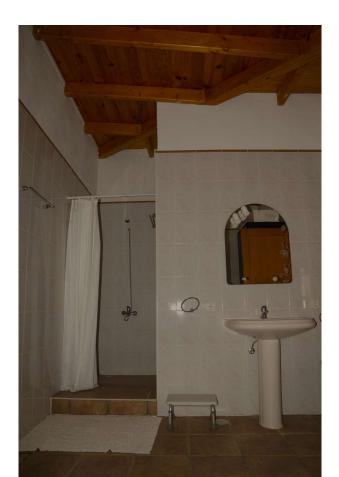

### **Equipment description:**

Villa:

Large lounge with open-plan kitchen

Office can be used as a library or as an additional guest room

4 bedrooms (2 with en suite bathrooms)

3 bathrooms

1 quest WC

Pantry

Large covered terrace with fantastic views of the sea and the coast

Guest house/ pool house:

2 bedrooms

1 bathroom / 1 WC

Open-plan kitchen/living area