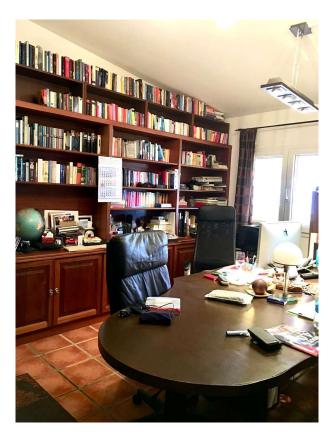

### **Equipment description:**

Villa:

Large lounge with open-plan kitchen

Office can be used as a library or as an additional guest room

4 bedrooms (2 with en suite bathrooms)

3 bathrooms

1 quest WC

Pantry