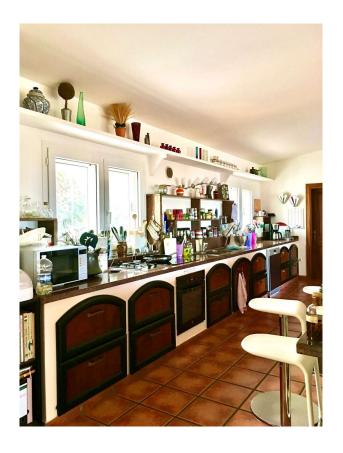

You can prepare meals in the open-plan kitchen in the large lounge with a sea view. A special highlight is the impressive dome in the lounge.

The property can be reached via a tarmac side road and you can drive up to the house on the private driveway with electric gate.

### **Equipment description:**

Villa:

Large lounge with open-plan kitchen

Office can be used as a library or as an additional guest room

4 bedrooms (2 with en suite bathrooms)

3 bathrooms

1 quest WC

Pantry