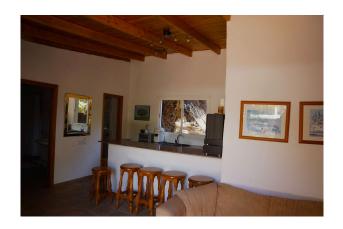

You can prepare meals in the open-plan kitchen in the large lounge with a sea view. A special highlight is the impressive dome in the lounge.

The property can be reached via a tarmac side road and you can drive up to the house on the private driveway with electric gate.

### **Equipment description:**

Villa:

Large lounge with open-plan kitchen

Office can be used as a library or as an additional guest room

4 bedrooms (2 with en suite bathrooms)

3 bathrooms

1 quest WC

Pantry