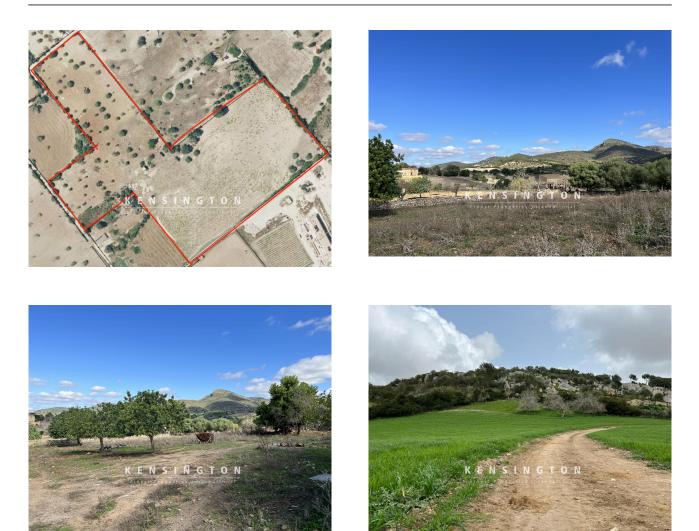

## **Description:**

The beautifully cut building plot with approx. 40.000 sqm is located on a hill between Sant Llorenç des Cardassar and Manacor. It impresses with its location close to the village and the magnificent panoramic view of the landscape and nature.

It is possible to submit a project according to new regulations, which foresee a development of about 1.5% of the plot area for buildings and an additional 0.5% for outdoor areas and pool. A maximum volume of 900 m3 may be built. This results in this case in a building area of about 300 m<sup>2</sup> plus about 80 m<sup>2</sup> for outdoor areas and pool.

The property has its own well and is perfect for all nature lovers!

Please contact us for more information: +34 670 275 663 or arta@kensington-international.com.