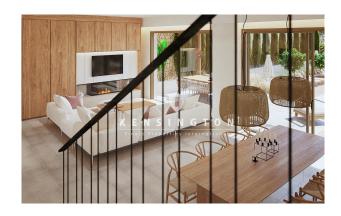

On the ground floor there is a large and light-flooded living-dining room with panoramic fireplace and open kitchen. The living-dining area opens on the entire length to the partially covered terrace and gives a view of the private garden. Here you will find the large private pool. The garden is lovingly landscaped and offers space to relax, swim and sunbathe. In addition, on the first floor there is a guest toilet, a garage for one car, as well as a utility room directly connecting to the kitchen.