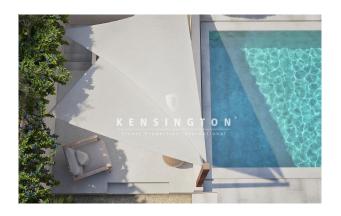

On the ground floor there is a large and light-flooded living-dining room with panoramic fireplace and open kitchen. The living-dining area opens on the entire length to the partially covered terrace and gives a view of the private garden. Here you will find the large private pool. The garden is lovingly landscaped and offers space to relax, swim and sunbathe. In addition, on the first floor there is a guest toilet, a garage for one car, as well as a utility room directly connecting to the kitchen.

Further equipment details: Underfloor heating operated by a heat pump, air conditioning, heated salt-water pool of 10 x 3 m, alarm system, panoramic fireplace, large roof terrace, garage, 2 technical areas (by pool and house entrance) and much more.