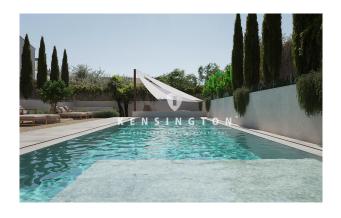

On the ground floor there is a large and light-flooded living-dining room with panoramic fireplace and open kitchen. The living-dining area opens on the entire length to the partially covered terrace and gives a view of the private garden. Here you will find the large private pool. The garden is lovingly landscaped and offers space to relax, swim and sunbathe. In addition, on the first floor there is a guest toilet, a garage for one car, as well as a utility room directly connecting to the kitchen.

Further equipment details: Underfloor heating operated by a heat pump, air conditioning, heated salt-water pool of 10 x 3 m, alarm system, panoramic fireplace, large roof terrace, garage, 2 technical areas (by pool and house entrance) and much more.