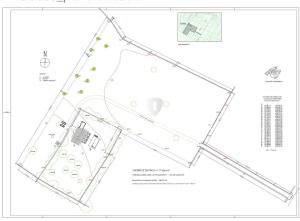

#### general:

object number external: KPSO598 usage: habitation property:

plot of land (habitation)

Total size of site: 17.188,00 m<sup>2</sup> as from: 21.07.2025 marketing method: purchase place:

07690 Es Llombards

# **Description:**

Fantastic Finca plot with spacious project in quiet location on the outskirts of Es Llombards

This plot is quietly located, yet easily accessible and centrally located. The 3 plots with together more than 17.000 m2 offer enough space and privacy.

#### KPSO598\_plano-ubicacion