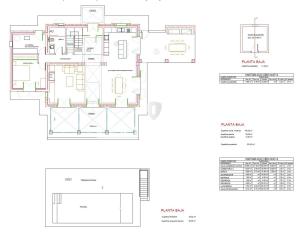

The building permit was submitted in June 2022 and provides a living area of 250 m2 with spacious living area and 4 bedrooms.

We at KENSINGTON Santanyí can gladly recommend renowned architects and reputable construction companies and

## **Equipment description:**

- Plot 17.188 m2
- Living space approx. 250 m2
- 4 bedrooms
- 31 m2 pergola
- 28 m2 porche
- 27 m2 Balcony terrace
- Ocupacion 251,42 m2

#### KPSO598\_plano-planta-baja