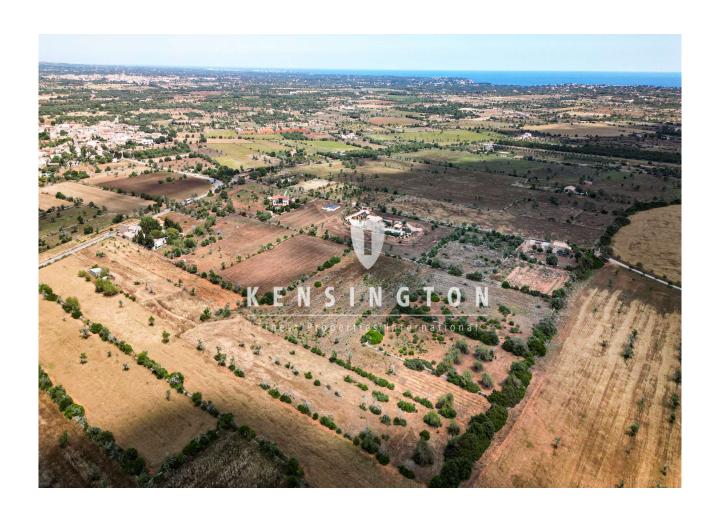

# Fantastic Finca plot with spacious project in quiet location on the outskirts of Es Llombards

# **Description:**

Fantastic Finca plot with spacious project in quiet location on the outskirts of Es Llombards

This plot is quietly located, yet easily accessible and centrally located. The 3 plots with together more than 17.000 m2 offer enough space and privacy.

#### general:

object number external: KPSO598 usage: habitation property:

plot of land (habitation)

Total size of site: 17.188,00 m<sup>2</sup> as from: 21.07.2025 marketing method: purchase place:

07690 Es Llombards