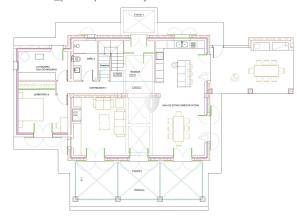

The building permit was submitted in June 2022 and provides a living area of 250 m2 with spacious living area and 4 bedrooms.

We at KENSINGTON Santanyí can gladly recommend renowned architects and reputable construction companies and

## **Equipment description:**

- Plot 17.188 m2
- Living space approx. 250 m2
- 4 bedrooms
- 31 m2 pergola
- 28 m2 porche
- 27 m2 Balcony terrace
- Ocupacion 251,42 m2

# KPSO598\_plano-planta-piso