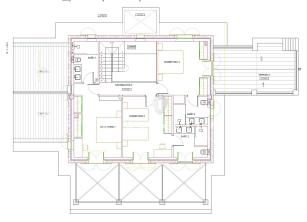

The building permit was submitted in June 2022 and provides a living area of 250 m2 with spacious living area and 4 bedrooms.

We at KENSINGTON Santanyí can gladly recommend renowned architects and reputable construction companies and

## **Equipment description:**

- Plot 17.188 m2
- Living space approx. 250 m2
- 4 bedrooms
- 31 m2 pergola
- 28 m2 porche
- 27 m2 Balcony terrace
- Ocupacion 251,42 m2

#### KPSO598\_plano-planta-baja