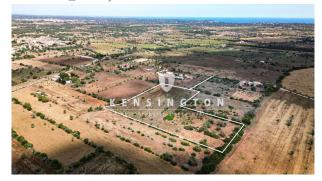

#### general:

object number external: KPSO598 usage: habitation property:

plot of land (habitation)

Total size of site: 17.188,00 m<sup>2</sup> as from: 21.07.2025 marketing method: purchase place:

07690 Es Llombards

# **Description:**

Fantastic Finca plot with spacious project in quiet location on the outskirts of Es Llombards

This plot is quietly located, yet easily accessible and centrally located. The 3 plots with together more than 17.000 m2 offer enough space and privacy.

#### KPSO598\_birdseye-marked